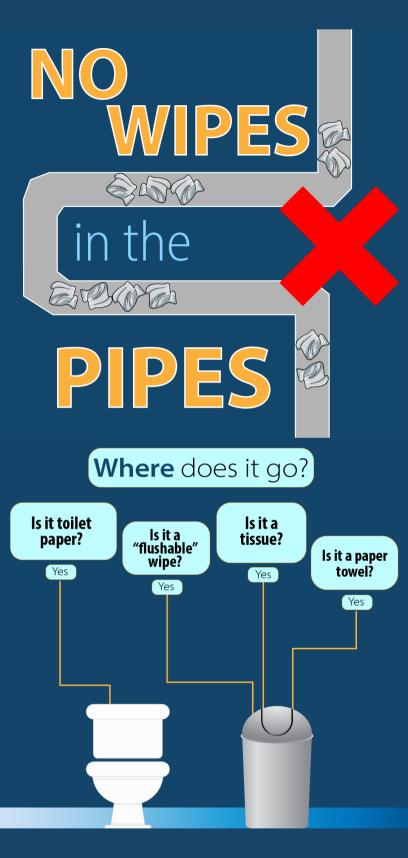

ieua.org

Flushing wipes, diapers, tissues, paper towels, or any products other than toilet paper can cause raw sewage to back up into your home. Please only flush toilet paper.

 $\mathbf{O}$ 

ieua.org