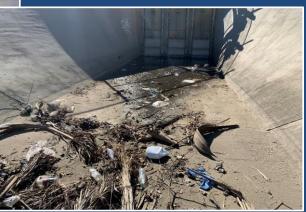

### C. <u>RECHARGE BASIN CLEANUP OF ILLEGAL DUMPING PROJECT</u> <u>FISCAL YEAR 2022/23 AND TOTAL PROJECT BUDGET</u> <u>AUGMENTATION</u>

Staff recommends that the Committee/Board:

- 1. Approve a total project budget augmentation for Project No. EN21057 in the amount of \$172,470.15, from \$247,918.85 to \$420,398.00 (70% increase) in the Recharge Water (10300) Fund;
- 2. Approve a FY 2022/23 project budget augmentation for Project No. EN21057, in the amount of \$30,0000, from \$212,450.40 to \$242,450.40 (14% increase); and
- 3. Authorize the General Manager to approve the budget augmentation.