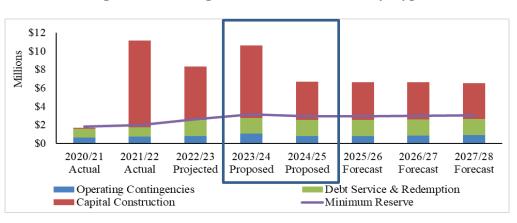

### 3. **INFORMATION ITEMS**

A. <u>BIENNIAL BUDGET FOR FISCAL YEARS 2023/24 AND 2024/25 FOR</u> <u>ADMINISTRATIVE SERVICES, NON-RECLAIMABLE WASTEWATER,</u> <u>RECHARGE WATER, AND WATER RESOURCES FUNDS</u> (WRITTEN/POWERPOINT)

#### 3A – 3B. INFORMATION ITEMS

The following information items were received and filed by the Committee:

- Review of Proposed Biennial Budget for Fiscal Years 2023/24 and 2024/25 for Regional Wastewater and Recycled Water Funds
- Treasurer's Report of Financial Affairs