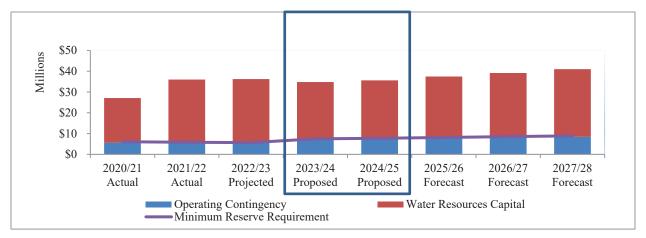

### 3. **INFORMATION ITEMS**

A. <u>BIENNIAL BUDGET FOR FISCAL YEARS 2023/24 AND 2024/25 FOR</u> <u>ADMINISTRATIVE SERVICES, NON-RECLAIMABLE WASTEWATER,</u> <u>RECHARGE WATER, AND WATER RESOURCES FUNDS</u> (WRITTEN/POWERPOINT)