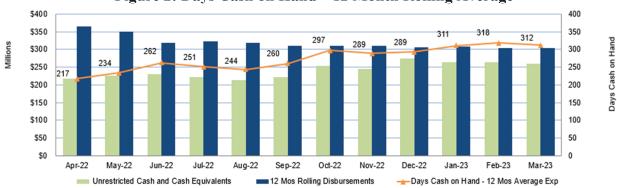

## **RECEIVE AND FILE INFORMATION ITEMS**

- B. <u>FISCAL YEAR 2023/24 ADOPTED BUDGET FOR THE INLAND EMPIRE</u> <u>REGIONAL COMPOSTING AUTHORITY (WRITTEN/POWERPOINT)</u>
- C. <u>TREASURER'S REPORT OF FINANCIAL AFFAIRS (WRITTEN/</u> <u>POWERPOINT)</u>
- 4. **GENERAL MANAGER'S COMMENTS**
- 5. <u>COMMITTEE MEMBER COMMENTS</u>
- 6. <u>COMMITTEE MEMBER REQUESTED FUTURE AGENDA ITEMS</u>