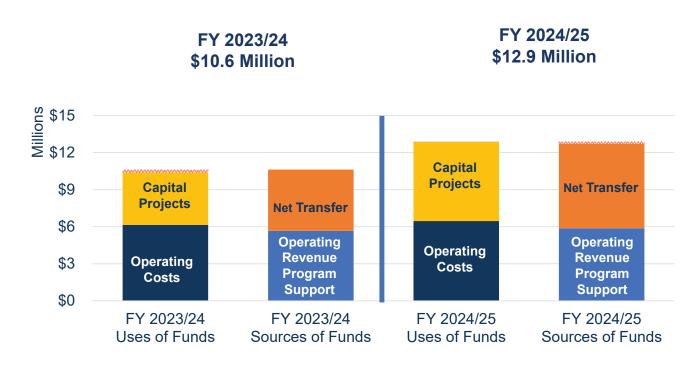

### 3. **INFORMATION ITEMS**

A. <u>BIENNIAL BUDGET FOR FISCAL YEARS 2023/24 AND 2024/25 FOR</u> <u>ADMINISTRATIVE SERVICES, NON-RECLAIMABLE WASTEWATER,</u> <u>RECHARGE WATER, AND WATER RESOURCES FUNDS</u> (WRITTEN/POWERPOINT)

#### 3A – 3B. INFORMATION ITEMS

The following information items were received and filed by the Committee:

- Review of Proposed Biennial Budget for Fiscal Years 2023/24 and 2024/25 for Regional Wastewater and Recycled Water Funds
- Treasurer's Report of Financial Affairs