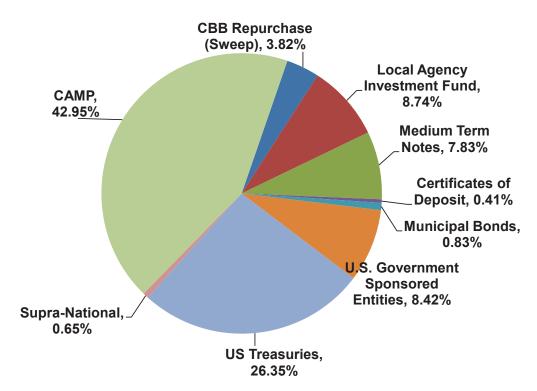

#### 3A – 3B. INFORMATION ITEMS

The following information items were received and filed by the Committee:

- Review of Proposed Biennial Budget for Fiscal Years 2023/24 and 2024/25 for Regional Wastewater and Recycled Water Funds
- Treasurer's Report of Financial Affairs