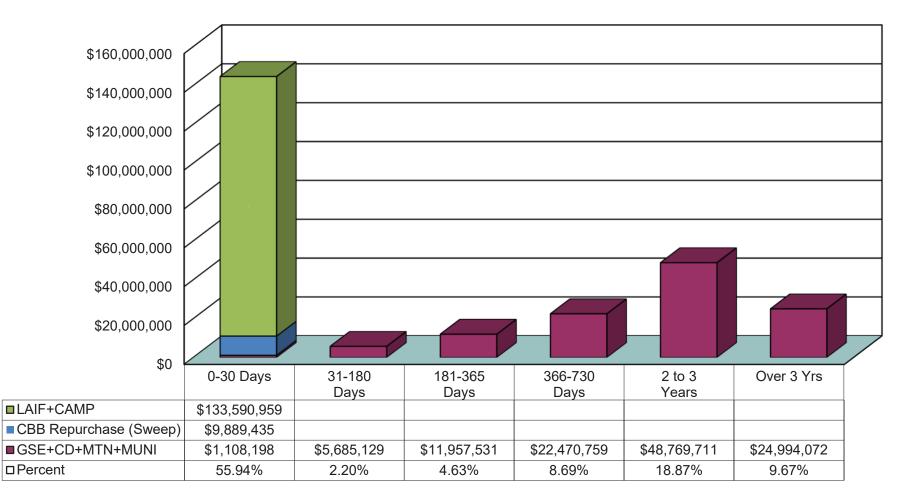

| 10,520,952      | N/A    |
| Total Restricted/Transitory/Other Accounts             | \$140,959,405   |        |
| Average Yield of Other Accounts                        |                 | 3.861% |
| Total Agency Directed Deposits                         | \$399,425,199   |        |

\*Petty Cash



Inland Empire Utilities Agency Treasurer's Report of Financial Affairs Month Ended March 31, 2023 Unrestricted Agency Investment Portfolio \$258,465,794



Inland Empire Utilities Agency Treasurer's Report of Financial Affairs Month Ended March 31, 2023 U.S. Government Sponsored Entities Portfolio \$21,764,545



Inland Empire Utilities Agency Treasurer's Report of Financial Affairs Month Ended March 31, 2023 Agency Investment Portfolio Maturity Distribution (Unrestricted) \$258,465,794