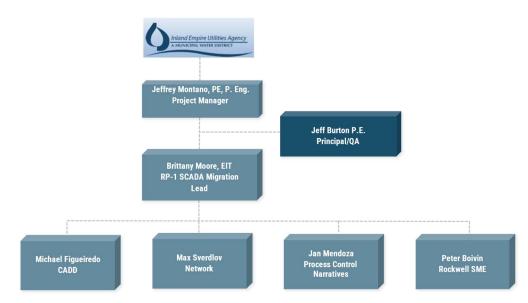

#### B. <u>RP-1 SUPERVISORY CONTROL AND DATA ACQUISITION (SCADA)</u> <u>MIGRATION PROJECT CONSTRUCTION CONTRACT AWARD</u> Staff recommends that the Committee/Board:

Staff recommends that the Committee/Board:

- 1. Award a construction contract for the RP-1 SCADA Migration Project No. EN13016.05, to CDM Constructors Inc., in the amount of \$9,695,500;
- 2. Approve the contract amendment for engineering services during the construction of the RP-1 SCADA Migration, Project No. EN13016.05, to Eramosa International Inc., for a not-to-exceed amount of \$669,717, increasing the contract to \$4,581,105 (17% increase);
- 3. Approve a total project budget augmentation in the amount of \$6,882,945 to Project No. EN13016, increasing the budget from \$31,117,055 to \$38,000,000 in the Regional Operations (10800) Fund (22% increase); and
- 4. Authorize the General Manager to execute the contract, amendment, and budget augmentation, subject to non-substantive changes.