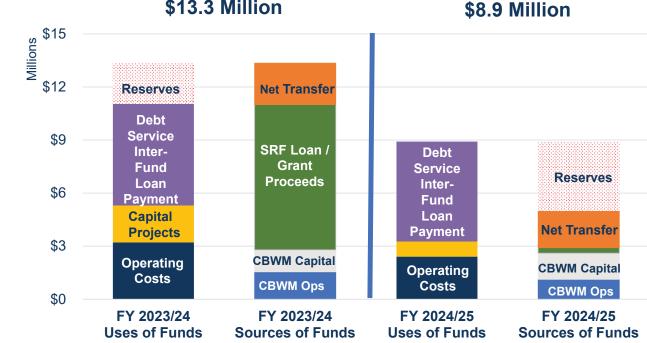

### 3. **INFORMATION ITEMS**

A. <u>BIENNIAL BUDGET FOR FISCAL YEARS 2023/24 AND 2024/25 FOR</u> <u>ADMINISTRATIVE SERVICES, NON-RECLAIMABLE WASTEWATER,</u> <u>RECHARGE WATER, AND WATER RESOURCES FUNDS</u> (WRITTEN/POWERPOINT)