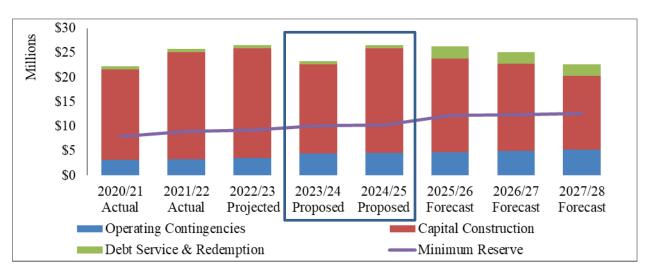

### 3. **INFORMATION ITEMS**

A. <u>BIENNIAL BUDGET FOR FISCAL YEARS 2023/24 AND 2024/25 FOR</u> <u>ADMINISTRATIVE SERVICES, NON-RECLAIMABLE WASTEWATER,</u> <u>RECHARGE WATER, AND WATER RESOURCES FUNDS</u> (WRITTEN/POWERPOINT)

#### 3A – 3B. INFORMATION ITEMS

The following information items were received and filed by the Committee:

- Review of Proposed Biennial Budget for Fiscal Years 2023/24 and 2024/25 for Regional Wastewater and Recycled Water Funds
- Treasurer's Report of Financial Affairs