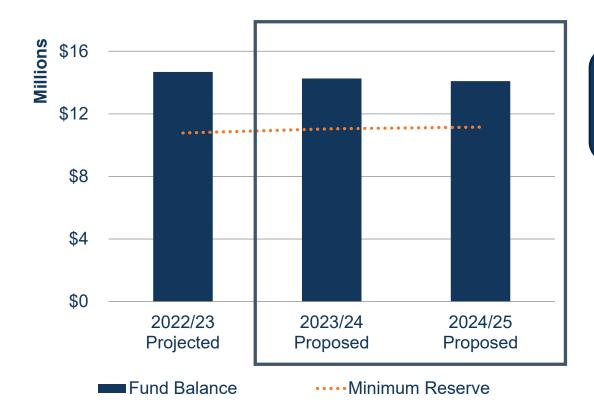

### 3. **INFORMATION ITEMS**

A. <u>BIENNIAL BUDGET FOR FISCAL YEARS 2023/24 AND 2024/25 FOR</u> <u>ADMINISTRATIVE SERVICES, NON-RECLAIMABLE WASTEWATER,</u> <u>RECHARGE WATER, AND WATER RESOURCES FUNDS</u> (WRITTEN/POWERPOINT)

#### 3A – 3B. INFORMATION ITEMS

The following information items were received and filed by the Committee:

- Review of Proposed Biennial Budget for Fiscal Years 2023/24 and 2024/25 for Regional Wastewater and Recycled Water Funds
- Treasurer's Report of Financial Affairs