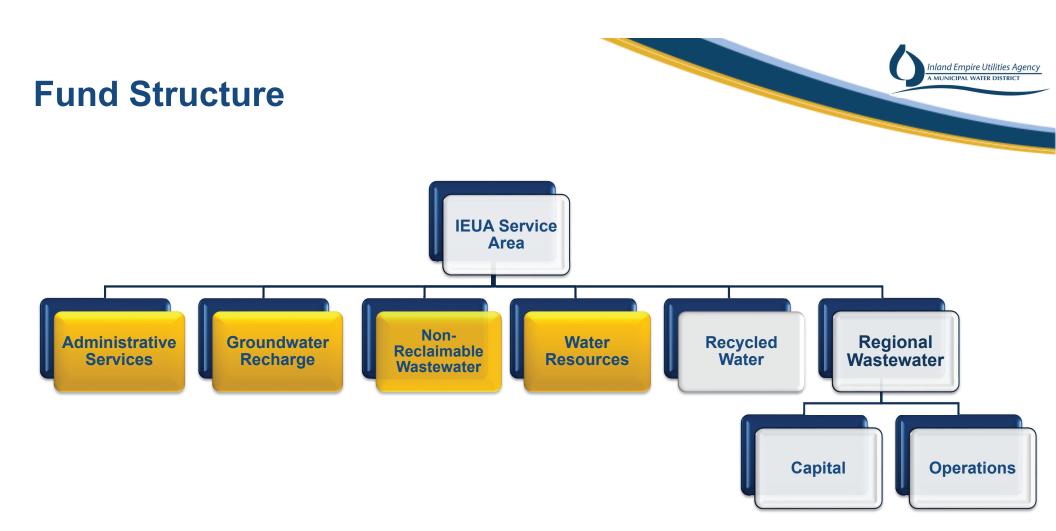

### 3. **INFORMATION ITEMS**

A. <u>BIENNIAL BUDGET FOR FISCAL YEARS 2023/24 AND 2024/25 FOR</u> <u>ADMINISTRATIVE SERVICES, NON-RECLAIMABLE WASTEWATER,</u> <u>RECHARGE WATER, AND WATER RESOURCES FUNDS</u> (WRITTEN/POWERPOINT)

#### 3A – 3B. INFORMATION ITEMS

The following information items were received and filed by the Committee:

- Review of Proposed Biennial Budget for Fiscal Years 2023/24 and 2024/25 for Regional Wastewater and Recycled Water Funds
- Treasurer's Report of Financial Affairs