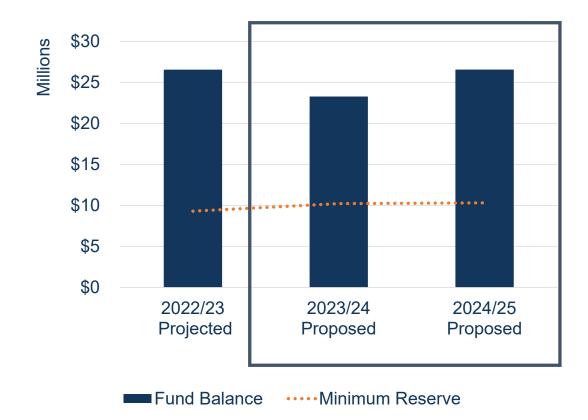

### 3. **INFORMATION ITEMS**

A. <u>BIENNIAL BUDGET FOR FISCAL YEARS 2023/24 AND 2024/25 FOR</u> <u>ADMINISTRATIVE SERVICES, NON-RECLAIMABLE WASTEWATER,</u> <u>RECHARGE WATER, AND WATER RESOURCES FUNDS</u> (WRITTEN/POWERPOINT)

#### 3A – 3B. INFORMATION ITEMS

The following information items were received and filed by the Committee:

- Review of Proposed Biennial Budget for Fiscal Years 2023/24 and 2024/25 for Regional Wastewater and Recycled Water Funds
- Treasurer's Report of Financial Affairs