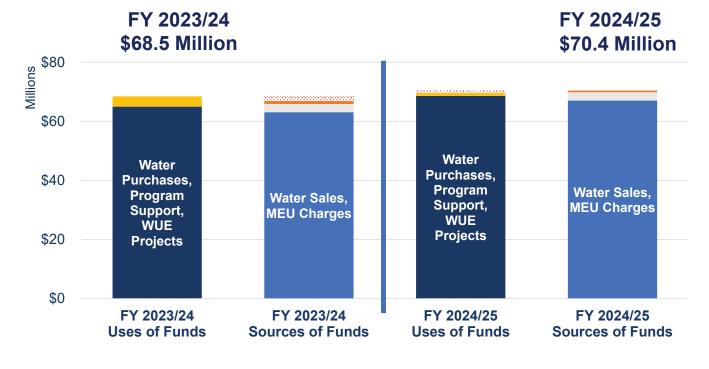

### 3. **INFORMATION ITEMS**

A. <u>BIENNIAL BUDGET FOR FISCAL YEARS 2023/24 AND 2024/25 FOR</u> <u>ADMINISTRATIVE SERVICES, NON-RECLAIMABLE WASTEWATER,</u> <u>RECHARGE WATER, AND WATER RESOURCES FUNDS</u> (WRITTEN/POWERPOINT)