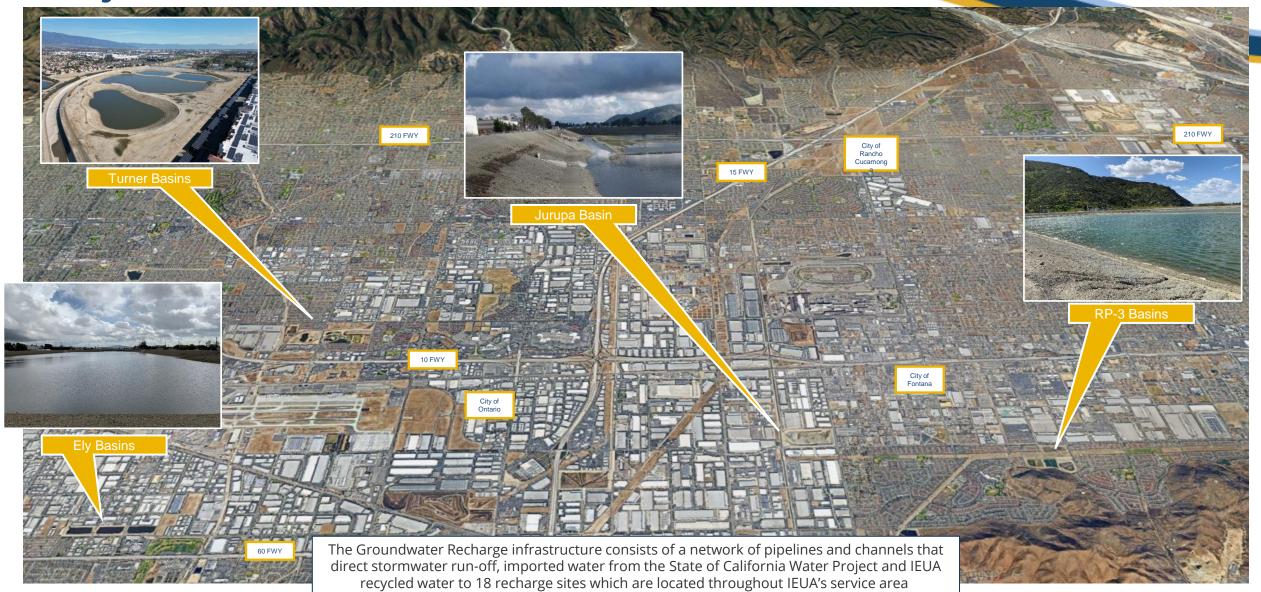

### C. <u>RECHARGE BASIN CLEANUP OF ILLEGAL DUMPING PROJECT</u> <u>FISCAL YEAR 2022/23 AND TOTAL PROJECT BUDGET</u> <u>AUGMENTATION</u>

Staff recommends that the Committee/Board:

- 1. Approve a total project budget augmentation for Project No. EN21057 in the amount of \$172,470.15, from \$247,918.85 to \$420,398.00 (70% increase) in the Recharge Water (10300) Fund;
- 2. Approve a FY 2022/23 project budget augmentation for Project No. EN21057, in the amount of \$30,0000, from \$212,450.40 to \$242,450.40 (14% increase); and
- 3. Authorize the General Manager to approve the budget augmentation.