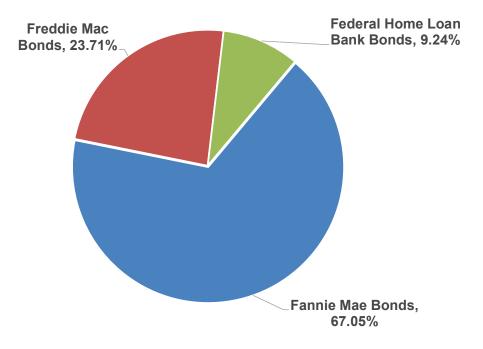

| 0               | N/A    |
| Other Accounts*                                        | 2,250           | N/A    |
| Escrow Account                                         | 10,520,952      | N/A    |
| Total Restricted/Transitory/Other Accounts             | \$140,959,405   |        |
| Average Yield of Other Accounts                        |                 | 3.861% |
| Total Agency Directed Deposits                         | \$399,425,199   |        |

\*Petty Cash



Inland Empire Utilities Agency Treasurer's Report of Financial Affairs Month Ended March 31, 2023 Unrestricted Agency Investment Portfolio \$258,465,794



Inland Empire Utilities Agency Treasurer's Report of Financial Affairs Month Ended March 31, 2023 U.S. Government Sponsored Entities Portfolio \$21,764,545



Inland Empire Utilities Agency Treasurer's Report of Financial Affairs Month Ended March 31, 2023 Agency Investment Portfolio Maturity Distribution (Unrestricted) \$258,465,794