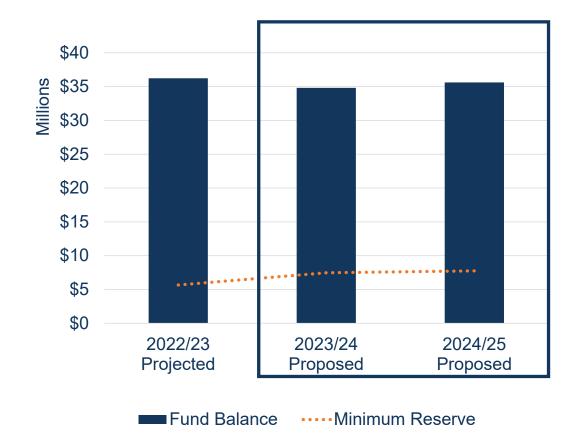

### 3. **INFORMATION ITEMS**

A. <u>BIENNIAL BUDGET FOR FISCAL YEARS 2023/24 AND 2024/25 FOR</u> <u>ADMINISTRATIVE SERVICES, NON-RECLAIMABLE WASTEWATER,</u> <u>RECHARGE WATER, AND WATER RESOURCES FUNDS</u> (WRITTEN/POWERPOINT)