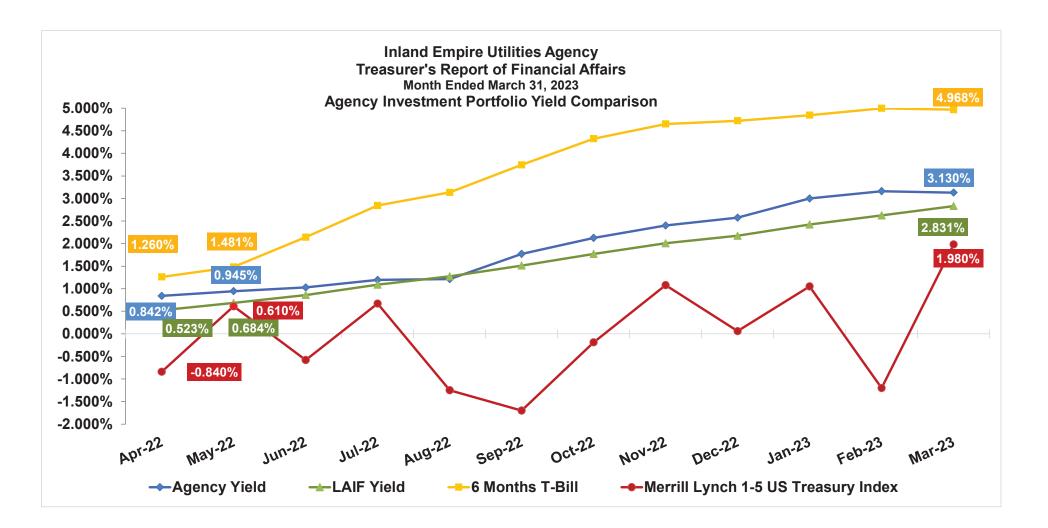

| 10,520,952      | N/A    |
| Total Restricted/Transitory/Other Accounts             | \$140,959,405   |        |
| Average Yield of Other Accounts                        |                 | 3.861% |
| Total Agency Directed Deposits                         | \$399,425,199   |        |

\*Petty Cash



Inland Empire Utilities Agency Treasurer's Report of Financial Affairs Month Ended March 31, 2023 Unrestricted Agency Investment Portfolio \$258,465,794



Inland Empire Utilities Agency Treasurer's Report of Financial Affairs Month Ended March 31, 2023 U.S. Government Sponsored Entities Portfolio \$21,764,545



Inland Empire Utilities Agency Treasurer's Report of Financial Affairs Month Ended March 31, 2023 Agency Investment Portfolio Maturity Distribution (Unrestricted) \$258,465,794