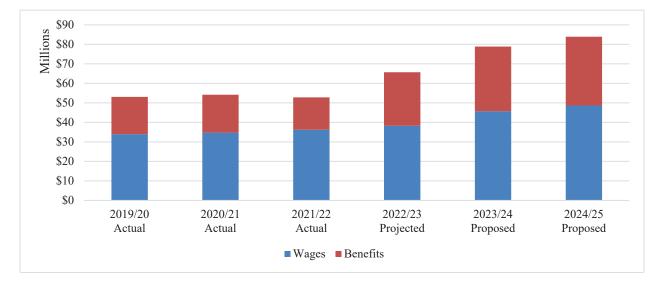

### 3. **INFORMATION ITEMS**

A. <u>BIENNIAL BUDGET FOR FISCAL YEARS 2023/24 AND 2024/25 FOR</u> <u>ADMINISTRATIVE SERVICES, NON-RECLAIMABLE WASTEWATER,</u> <u>RECHARGE WATER, AND WATER RESOURCES FUNDS</u> (WRITTEN/POWERPOINT)