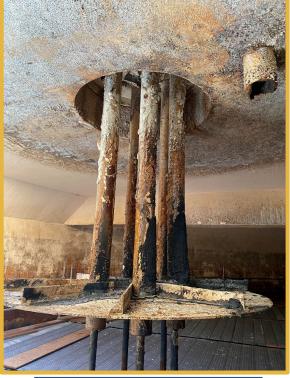

# A. <u>RP-1 DIGESTER 6 AND 7 REHABILITATION AND ROOF REPAIRS</u> <u>CONSTRUCTION CONTRACT AWARD</u>

Staff recommends that the Committee/Board:

- 1. Award a construction contract for the RP-1 Digester 6 and 7 Roof Repairs and Rehabilitation, Project No. EN17042, to Innovative Construction Solutions, in the amount of \$4,930,500;
- Approve a total project budget augmentation in the amount of \$3,417,318 to Project No. EN17042 increasing the budget from \$9,032,843 to \$12,450,161 in the Regional Operations and Maintenance (10800) Fund; and
- 3. Authorize the General Manager to execute the contract and budget augmentation, subject to non-substantive changes.