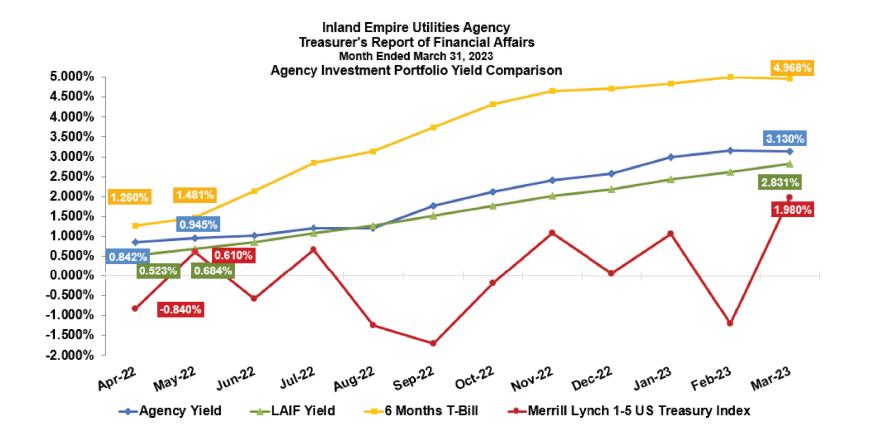

#### 3A – 3B. INFORMATION ITEMS

The following information items were received and filed by the Committee:

- Review of Proposed Biennial Budget for Fiscal Years 2023/24 and 2024/25 for Regional Wastewater and Recycled Water Funds
- Treasurer's Report of Financial Affairs