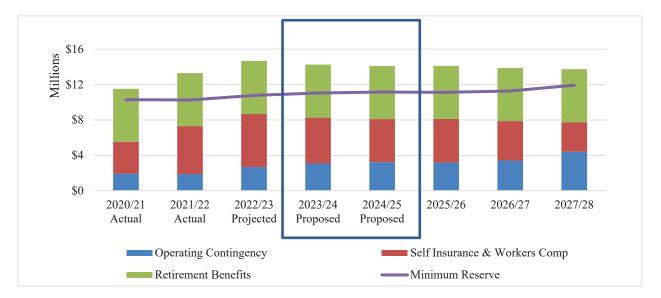

### 3. **INFORMATION ITEMS**

A. <u>BIENNIAL BUDGET FOR FISCAL YEARS 2023/24 AND 2024/25 FOR</u> <u>ADMINISTRATIVE SERVICES, NON-RECLAIMABLE WASTEWATER,</u> <u>RECHARGE WATER, AND WATER RESOURCES FUNDS</u> (WRITTEN/POWERPOINT)