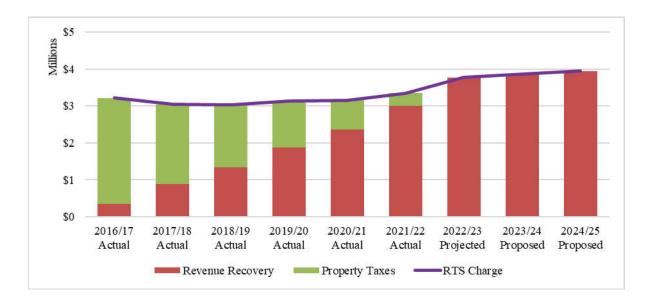

### 3. **INFORMATION ITEMS**

A. <u>BIENNIAL BUDGET FOR FISCAL YEARS 2023/24 AND 2024/25 FOR</u> <u>ADMINISTRATIVE SERVICES, NON-RECLAIMABLE WASTEWATER,</u> <u>RECHARGE WATER, AND WATER RESOURCES FUNDS</u> (WRITTEN/POWERPOINT)