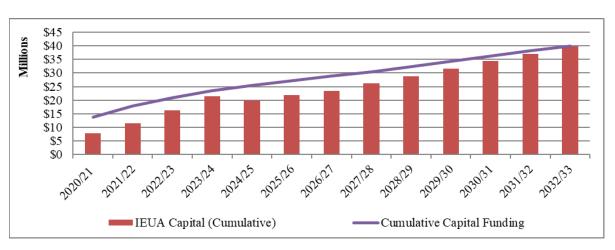

### 3. **INFORMATION ITEMS**

A. <u>BIENNIAL BUDGET FOR FISCAL YEARS 2023/24 AND 2024/25 FOR</u> <u>ADMINISTRATIVE SERVICES, NON-RECLAIMABLE WASTEWATER,</u> <u>RECHARGE WATER, AND WATER RESOURCES FUNDS</u> (WRITTEN/POWERPOINT)

#### 3A – 3B. INFORMATION ITEMS

The following information items were received and filed by the Committee:

- Review of Proposed Biennial Budget for Fiscal Years 2023/24 and 2024/25 for Regional Wastewater and Recycled Water Funds
- Treasurer's Report of Financial Affairs