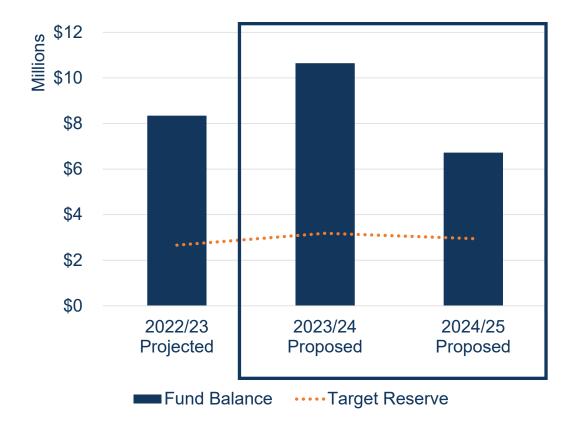

### 3. **INFORMATION ITEMS**

A. <u>BIENNIAL BUDGET FOR FISCAL YEARS 2023/24 AND 2024/25 FOR</u> <u>ADMINISTRATIVE SERVICES, NON-RECLAIMABLE WASTEWATER,</u> <u>RECHARGE WATER, AND WATER RESOURCES FUNDS</u> (WRITTEN/POWERPOINT)