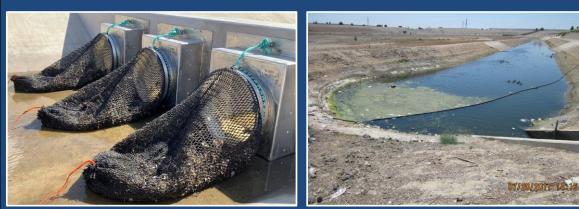

### C. <u>RECHARGE BASIN CLEANUP OF ILLEGAL DUMPING PROJECT</u> <u>FISCAL YEAR 2022/23 AND TOTAL PROJECT BUDGET</u> <u>AUGMENTATION</u>

Staff recommends that the Committee/Board:

- 1. Approve a total project budget augmentation for Project No. EN21057 in the amount of \$172,470.15, from \$247,918.85 to \$420,398.00 (70% increase) in the Recharge Water (10300) Fund;
- 2. Approve a FY 2022/23 project budget augmentation for Project No. EN21057, in the amount of \$30,0000, from \$212,450.40 to \$242,450.40 (14% increase); and
- 3. Authorize the General Manager to approve the budget augmentation.