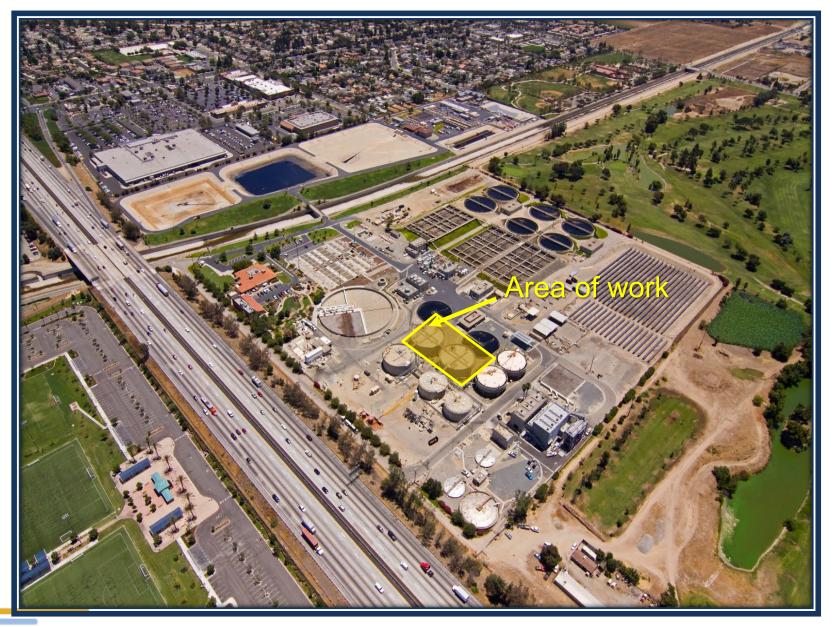

# A. <u>RP-1 DIGESTER 6 AND 7 REHABILITATION AND ROOF REPAIRS</u> <u>CONSTRUCTION CONTRACT AWARD</u>

Staff recommends that the Committee/Board:

- 1. Award a construction contract for the RP-1 Digester 6 and 7 Roof Repairs and Rehabilitation, Project No. EN17042, to Innovative Construction Solutions, in the amount of \$4,930,500;
- Approve a total project budget augmentation in the amount of \$3,417,318 to Project No. EN17042 increasing the budget from \$9,032,843 to \$12,450,161 in the Regional Operations and Maintenance (10800) Fund; and
- 3. Authorize the General Manager to execute the contract and budget augmentation, subject to non-substantive changes.