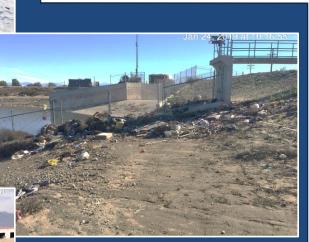

### C. <u>RECHARGE BASIN CLEANUP OF ILLEGAL DUMPING PROJECT</u> <u>FISCAL YEAR 2022/23 AND TOTAL PROJECT BUDGET</u> <u>AUGMENTATION</u>

Staff recommends that the Committee/Board:

- 1. Approve a total project budget augmentation for Project No. EN21057 in the amount of \$172,470.15, from \$247,918.85 to \$420,398.00 (70% increase) in the Recharge Water (10300) Fund;
- 2. Approve a FY 2022/23 project budget augmentation for Project No. EN21057, in the amount of \$30,0000, from \$212,450.40 to \$242,450.40 (14% increase); and
- 3. Authorize the General Manager to approve the budget augmentation.