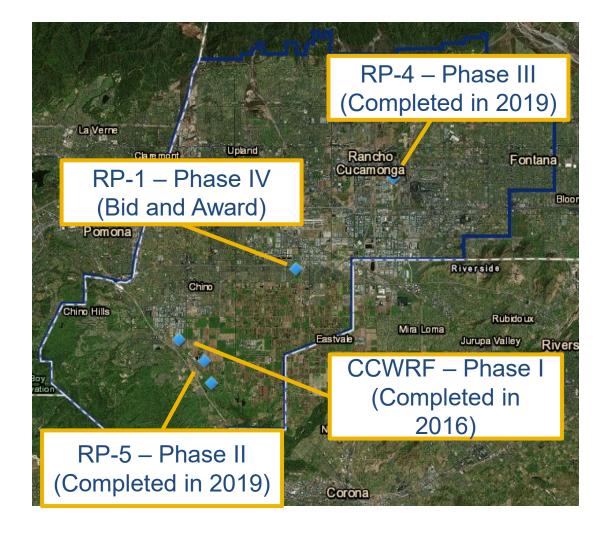

# A. <u>RP-1 DIGESTER 6 AND 7 REHABILITATION AND ROOF REPAIRS</u> <u>CONSTRUCTION CONTRACT AWARD</u>

Staff recommends that the Committee/Board:

- 1. Award a construction contract for the RP-1 Digester 6 and 7 Roof Repairs and Rehabilitation, Project No. EN17042, to Innovative Construction Solutions, in the amount of \$4,930,500;
- Approve a total project budget augmentation in the amount of \$3,417,318 to Project No. EN17042 increasing the budget from \$9,032,843 to \$12,450,161 in the Regional Operations and Maintenance (10800) Fund; and
- 3. Authorize the General Manager to execute the contract and budget augmentation, subject to non-substantive changes.