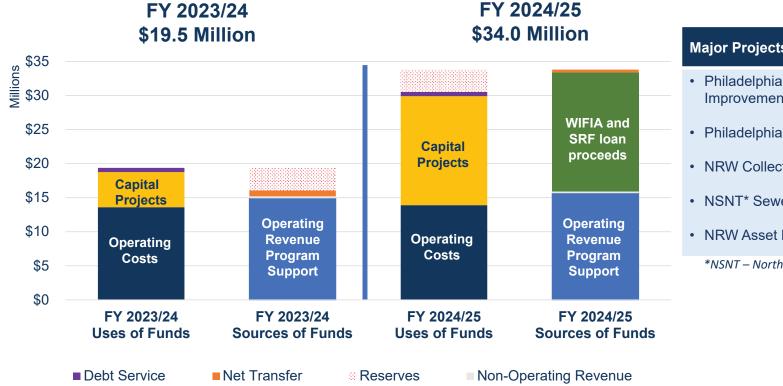

### 3. **INFORMATION ITEMS**

A. <u>BIENNIAL BUDGET FOR FISCAL YEARS 2023/24 AND 2024/25 FOR</u> <u>ADMINISTRATIVE SERVICES, NON-RECLAIMABLE WASTEWATER,</u> <u>RECHARGE WATER, AND WATER RESOURCES FUNDS</u> (WRITTEN/POWERPOINT)

#### 3A – 3B. INFORMATION ITEMS

The following information items were received and filed by the Committee:

- Review of Proposed Biennial Budget for Fiscal Years 2023/24 and 2024/25 for Regional Wastewater and Recycled Water Funds
- Treasurer's Report of Financial Affairs