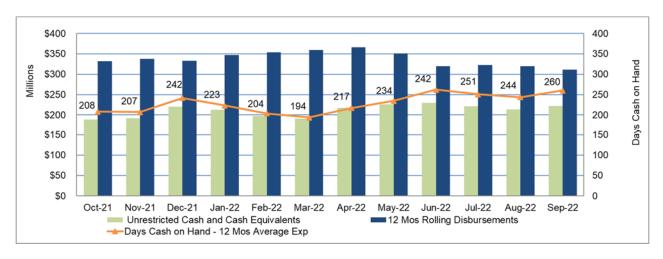

|
| Total                           | n 1                        | \$122.8         | \$55.6                             | \$40.9          | \$219.3 | 1.770%             | 100.0%                       |

<sup>\*</sup>LAIF - Local Agency Investment Fund

Average days cash on hand is calculated using the monthly ending balance of unrestricted cash and cash equivalents divided by disbursements associated with operating expenses, debt service costs, and capital expenditures. The average days cash on hand increased from 244 days to 260 days for the month of September 2022 as shown in Figure 2. The change in average days cash on hand is due to lower overall twelve month rolling disbursement for the month of September 2022.

Figure 2: Days Cash on Hand – 12 Month Rolling Average



Monthly cash and investment summaries are available on the Agency's website at: https://www.ieua.org/read-our-reports/cash-and-investment/

<sup>\*\*</sup>CAMP - California Asset Management Program

<sup>\*\*\*</sup>CBB – Citizens Business Bank

<sup>+/-</sup> due to rounding





### **Agency Liquidity**

- Decrease in Cash, Investment, and Restricted deposits due to quarterly payment to the LACSD and construction expenditures primarily for the RP-5 Expansion project.
- Increase in Investment Portfolio Yield is primarily due to an increased earnings yield in the Local Agency Investment Fund and the California Asset Management Program (CAMP) accounts.

| Description                                      | September<br>\$ Millions | August<br>\$ Millions | Increase /<br>(Decrease)<br>\$ Mi