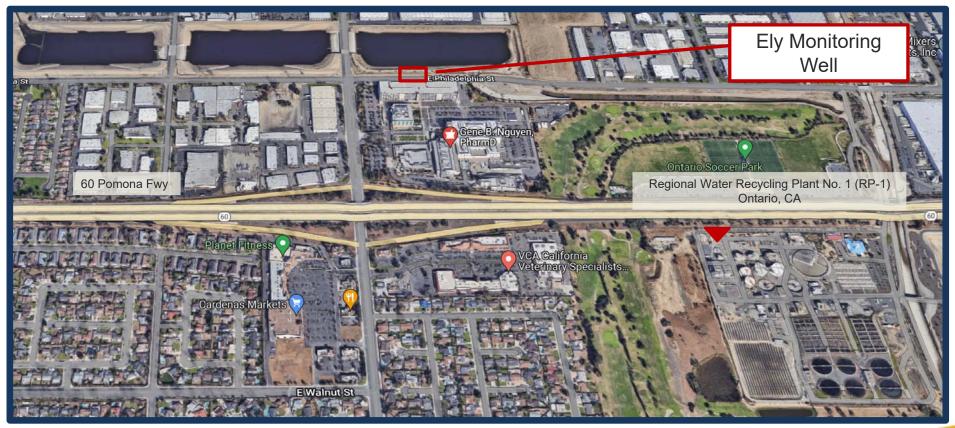

### B. <u>ELY MONITORING WELL CONSTRUCTION CONTRACT AWARD</u> Staff recommends that the Committee/Board:

- Award a construction contract for the Ely Monitoring Well, Project No. EN23041, to Yellow Jacket Drilling Services LLC in the amount of \$394,000;
- 2. Approve a total project and FY 22/23 budget transfer in the amount of \$400,000 from the Ely Monitoring Well, EN21051, in the Recycled Water (WC) (10600) Fund, \$100,000 from the RP-1 MCB and Old Lab Building Rehab, EN20051, in the Regional Operations and Maintenance (RO) (10800) Fund, and RP-1 Energy Recovery, EN19009, in the RO (10800) Fund, to the Ely Monitoring Well Capital EN23041 in the WC (10600) Fund in the amount of \$600,000; and
- 3. Authorize the General Manager to execute the construction contract and budget transfers, subject to non-substantive changes.