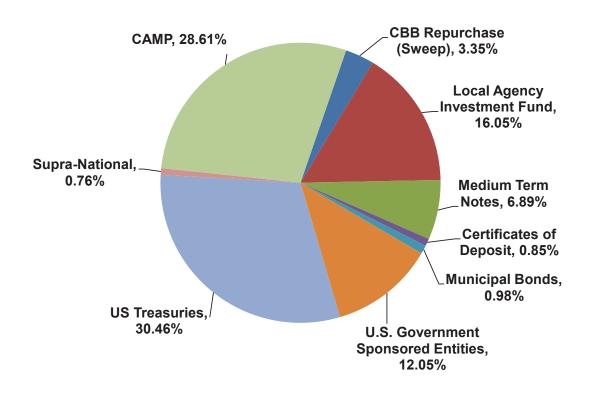

#### **3A – 3B. INFORMATION ITEMS**

The following information items were presented or received and filed by the Committee:

- ◆ Fiscal Year 2021/22 Fourth Quarter Budget Variance, Performance Updates, and Budget Transfers
- ♦ Treasurer's Report of Financial Affairs