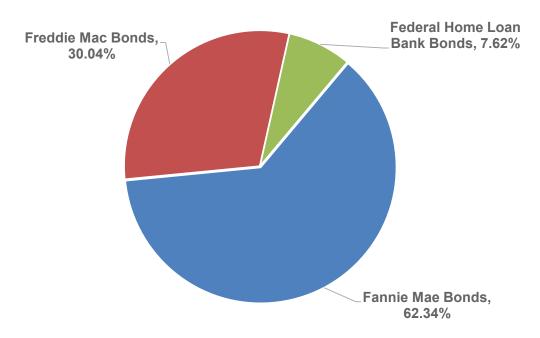

#### **3A – 3B. INFORMATION ITEMS**

The following information items were presented or received and filed by the Committee:

- ◆ Fiscal Year 2021/22 Fourth Quarter Budget Variance, Performance Updates, and Budget Transfers
- ♦ Treasurer's Report of Financial Affairs