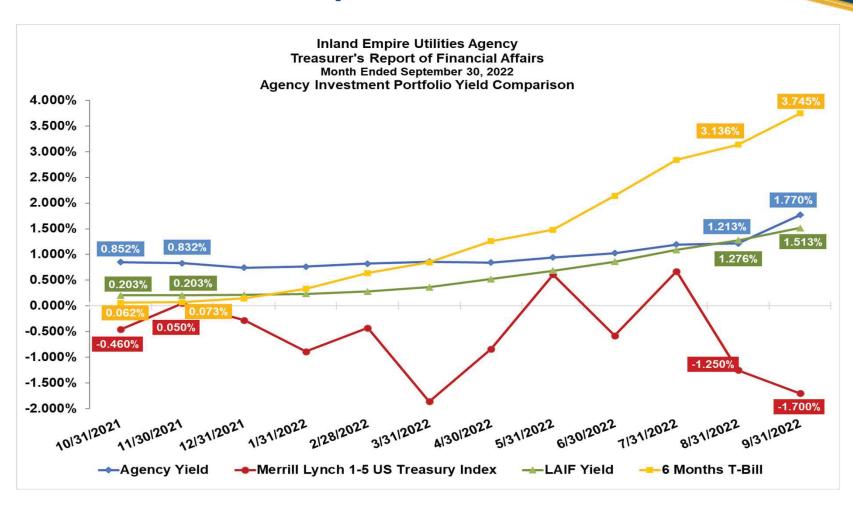

#### **3A – 3B. INFORMATION ITEMS**

The following information items were presented or received and filed by the Committee:

- ◆ Fiscal Year 2021/22 Fourth Quarter Budget Variance, Performance Updates, and Budget Transfers
- ♦ Treasurer's Report of Financial Affairs