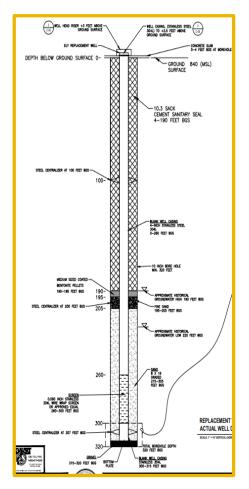

### B. <u>ELY MONITORING WELL CONSTRUCTION CONTRACT AWARD</u> Staff recommends that the Committee/Board:

- Award a construction contract for the Ely Monitoring Well, Project No. EN23041, to Yellow Jacket Drilling Services LLC in the amount of \$394,000;
- 2. Approve a total project and FY 22/23 budget transfer in the amount of \$400,000 from the Ely Monitoring Well, EN21051, in the Recycled Water (WC) (10600) Fund, \$100,000 from the RP-1 MCB and Old Lab Building Rehab, EN20051, in the Regional Operations and Maintenance (RO) (10800) Fund, and RP-1 Energy Recovery, EN19009, in the RO (10800) Fund, to the Ely Monitoring Well Capital EN23041 in the WC (10600) Fund in the amount of \$600,000; and
- 3. Authorize the General Manager to execute the construction contract and budget transfers, subject to non-substantive changes.