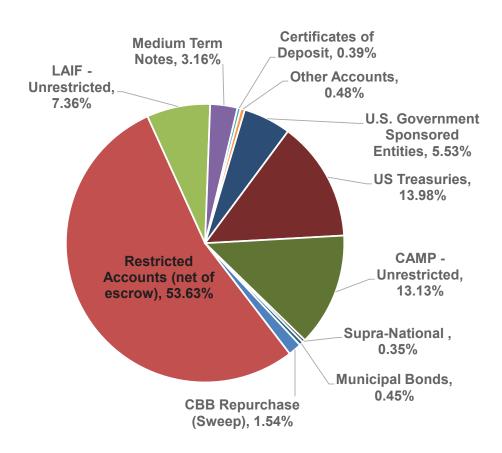

#### **3A – 3B. INFORMATION ITEMS**

The following information items were presented or received and filed by the Committee:

- ◆ Fiscal Year 2021/22 Fourth Quarter Budget Variance, Performance Updates, and Budget Transfers
- ♦ Treasurer's Report of Financial Affairs