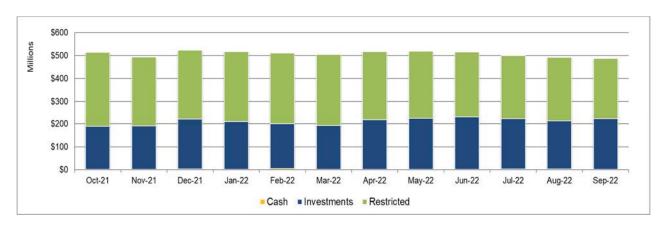

nancial Affairs

Board-Rec No.: 22244



### Background

Subject: Treasurer's Report of Financial Affairs

The Treasurer's Report of Financial Affairs for the month ended September 30, 2022, is submitted in a format consistent with State requirements. The monthly report denotes investment transactions that have been executed in accordance with the Agency's Investment Policy (Resolution No. 2022-4-8).

Agency total cash, investments, and restricted deposits for the month of September 2022 was \$486.7 million, a decrease of \$4.6 million compared to the \$491.3 million reported for the month ended August 2022 as shown in Figure 1. The decrease was mainly due to the quarterly payment to the LA County Sanitation District and construction expenditures primarily for the RP-5 Expansion project.



Figure 1: Cash, Investments, and Restricted Deposits

PFM continues to focus on investment discipline and maintaining a neutral duration strategy to ensure current investments align with the Agency's Investment Policy's goals of preservation of capital in the overall portfolio, provide sufficient liquidity to meet to operating requirements, and attain a market rate of return throughout budgetary and economic cycles. The Agency holds Credit Suisse Certificates of Deposits in amount of \$0.75 million maturing on March 2023. Credit Suisse has recently been the subject of negative headlines with its stock price under pressure and credit spreads widening. PFM and Agency staff continue to monitor the situation and remain comfortable continuing holding the existing position in the Agency portfo