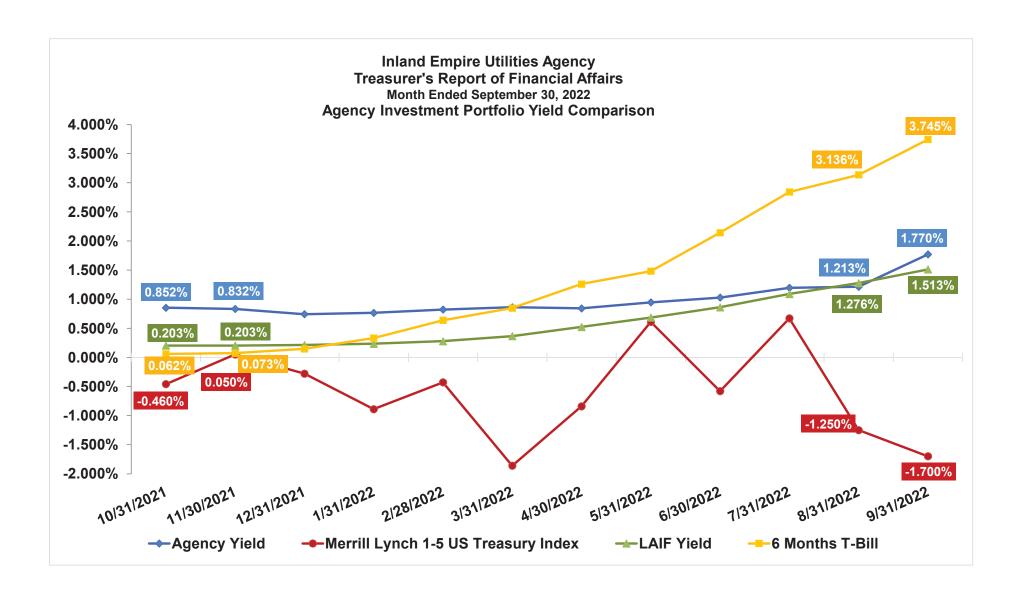

#### **3A – 3B. INFORMATION ITEMS**

The following information items were presented or received and filed by the Committee:

- ◆ Fiscal Year 2021/22 Fourth Quarter Budget Variance, Performance Updates, and Budget Transfers
- ♦ Treasurer's Report of Financial Affairs