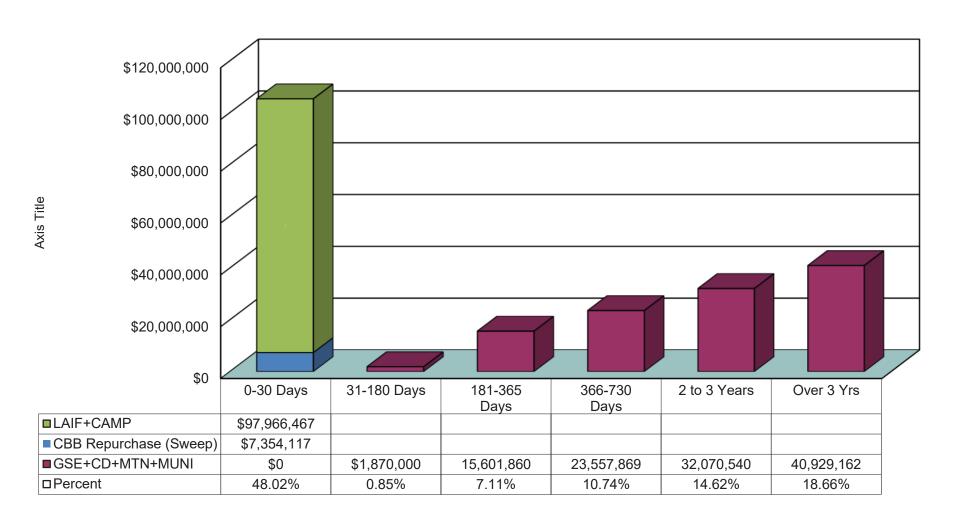

#### **3A – 3B. INFORMATION ITEMS**

The following information items were presented or received and filed by the Committee:

- ◆ Fiscal Year 2021/22 Fourth Quarter Budget Variance, Performance Updates, and Budget Transfers
- ♦ Treasurer's Report of Financial Affairs