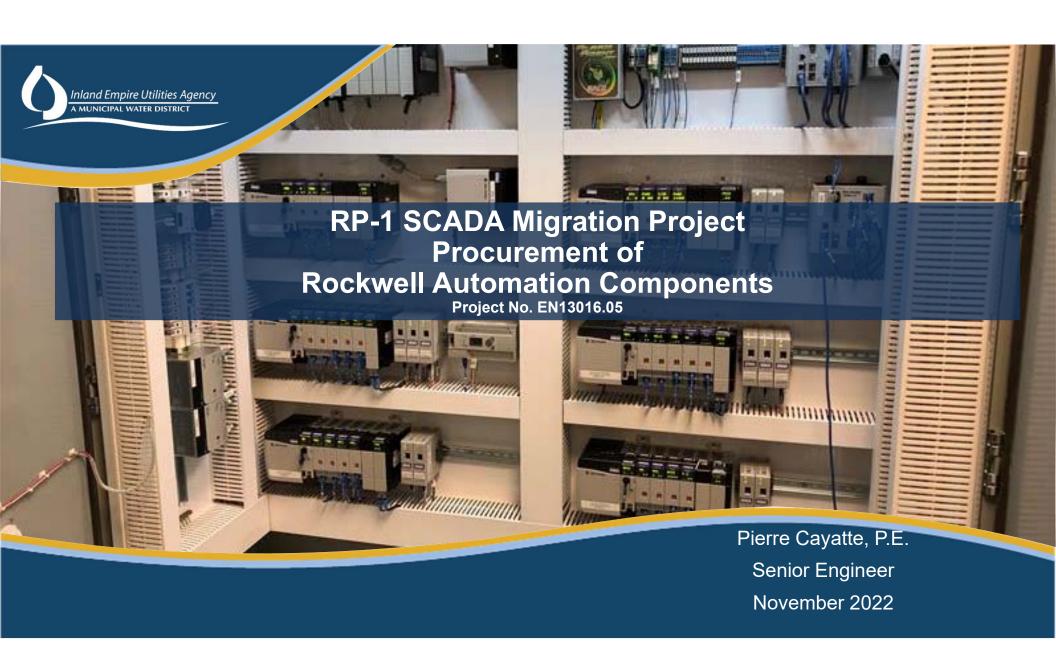

#### C. PROCUREMENT OF ROCKWELL AUTOMATION EQUIPMENT

Staff recommends that the Committee/Board:

- 1. Approve the procurement from Royal Industrial Solutions of the Rockwell Automation equipment for the RP-1 SCADA Migration Project, EN13016.05, for a not-to-exceed amount of \$1,891,100; and
- 2. Authorize the General Manager to authorize the procurement, subject to non-substantive changes.