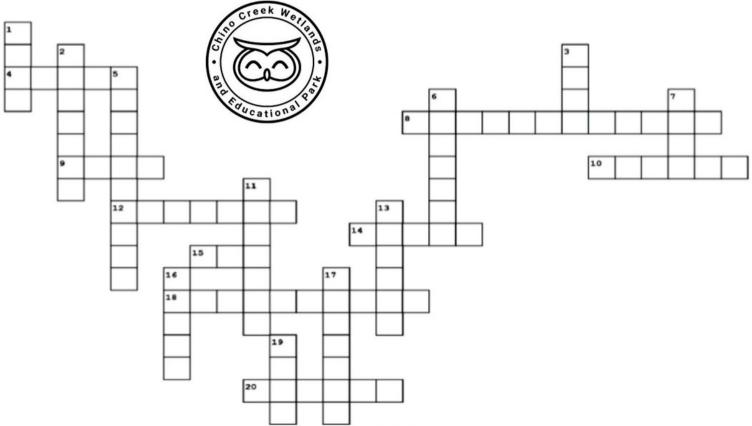

## **Water Conservation Crossword**

## Across

- 4. Check for these around the house to save water
- **8**. Appliance you can use instead of water to defrost food
- **9**. Something you can plug up while washing dishes
- 10.Do not use this as a trash can
- 12. A type of toilet that saves water
- 14. A liquid that all living things need to survive
- 15. How many minutes or less should you shower?
- 18. Container that collects rainwater
- **20**.How many gallons of water does the average person in the US use each day?

## Down

- **1.** Only run washing machines and dishwashers when they are this
- 2.Where can you take your car instead of washing at home?
- **3.** Following these guidelines is a good way to do what to water?
- **5**. Adjusting this device in your lawn can help avoid unnecessary leaks and **overspray**.
- **6**. We can do this with water from inside to use on plants outside.
- **7**. You should cover this in the winter to use in the summer
- **11**. Time of day we should water lawn or garden
- 13. You can turn this off while brushing teeth
- **16**. You should use this instead of a hose to clean the sidewalk
- **17**.Landscape your yard with plants that are tolerant to what?
- **19**. A type of irrigation you can use to water flower beds