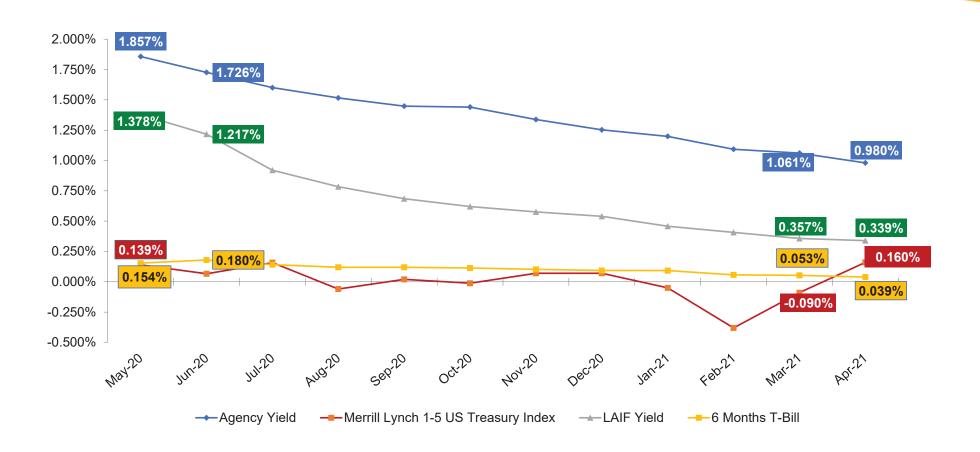

| 6.6             | 20.0           | 12.3            | 38.9    | 2.025%             | 20.05%                        |
| US Government Securities              | n/a                                         |                 | 17.6           | 15.7            | 33.3    | 0.989%             | 17.21%                        |
| Sub-Total PFM Managed                 |                                             | \$12.5          | \$47.5         | \$36.7          | \$96.7  | 1.67%              | 49.92%                        |
| Total                                 |                                             | \$109.5         | \$47.5         | \$36.7          | \$193.7 | 0.980%             | 100.0%                        |



### **Portfolio Yield Comparison**

























@IEUAWater

#### TREASURER'S REPORT OF FINANCIAL AFFAIRS

For the Month Ended April 30, 2021



All investment transactions have been executed in accordance with the criteria stated in the Agency's Investment Policy (Resolution No. 2020-4-3) adopted by the Inland Empire Utilities Agency's Board of Directors during its regular meeting held on April 15, 2020.

The funds anticipated to be available during the next six-month period are expected to be sufficient to meet all foreseen expenditures during the period.

\* A Municipal Water District

#### **Cash and Investment Summary**

Month Ended April 30, 2021

| Cash. Bank Deposits, and Bank Investment Survestments         \$1,791,210         \$1,813,845         \$22,226,200           Investments         Citizens Busank