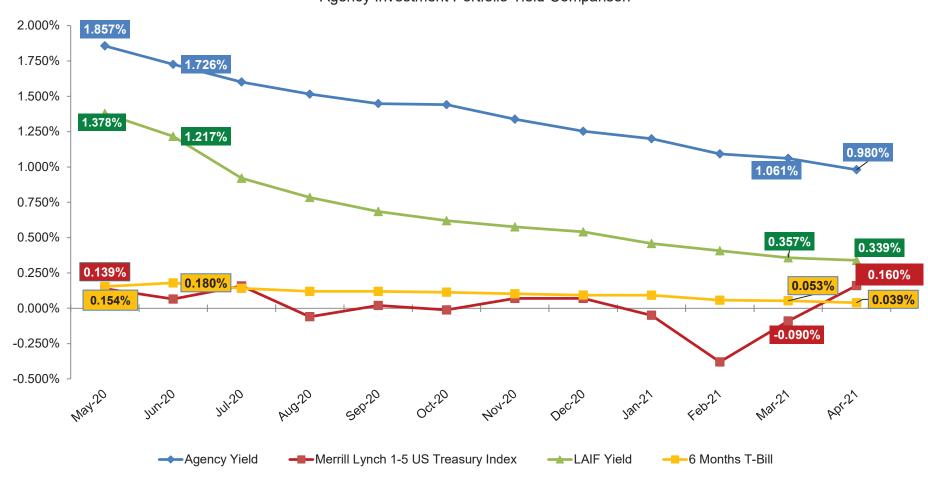

#### PRESENTATION - PFM INVESTMENT PERFORMANCE REVIEW

PFM Asset Management LLC Senior Managing Consultant Richard Babbe provided a presentation on investment performance for the quarter ended March 31, 2021. He provided a market update, the investment strategy, and portfolio review.