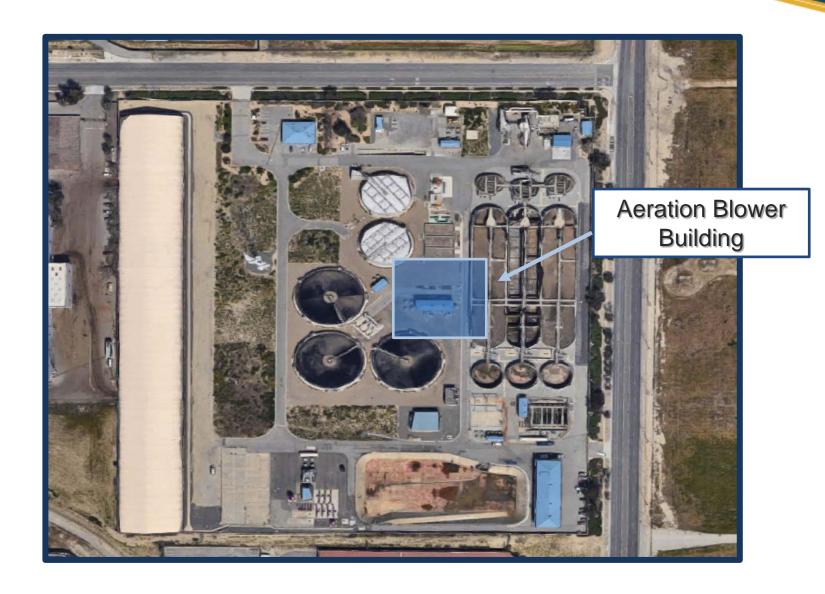

#### E. RP-4 PROCESS CHANGE ORDER

Staff recommends that the Committee/Board:

- 1. Approve a construction change order for the RP-4 Process Improvements, Project No. EN17110, to W.M. Lyles Co., for the not-to-exceed amount of \$2,627,436, increasing the contract from \$10,553,000 to \$13,180,436 (approximately 24.9% increase);
- 2. Approve a budget transfer from the RP-4 Primary Clarifier Rehabilitation, Project EN17043, to the RP-4 Process Improvements, Project EN17110, in the amount of \$2,500,000; and
- 3. Authorize the General Manager to execute the change order and budget transfer, subject to non-substantive changes.