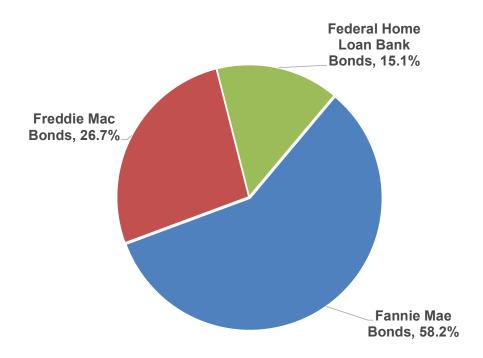

| 0               | N/A    |
| Other Accounts*                                        | 2,250           | N/A    |
| Escrow Account                                         | 1,024,428       | N/A    |
| Total Restricted/Transitory/Other Accounts             | \$371,174,682   |        |
| Average Yield of Other Accounts                        |                 | 0.265% |
| <b>Total Agency Directed Deposits</b>                  | \$564,923,662   |        |
|                                                        |                 |        |

<sup>\*</sup>Petty Cash

**Directed Investment Category** 

Month Ended April 30, 2021
Agency Investment Portfolio (Net of Escrow Accounts)
\$563,899,234



Month Ended April 30, 2021
U.S. Government Sponsored Entities Portfolio
\$33,337,020



Month Ended April 30, 2021 Unrestricted Agency Investment Portfolio \$193,748,980



Month Ended April 30, 2021

Agency Investment Portfolio Maturity Distribution (Unrestricted)

\$177,103,002



# Inland Empire Utilities Agency Treasurer's Report of Financial Affairs Month Ended April 30, 2021 Agency Investment Portfolio Yield Comparison