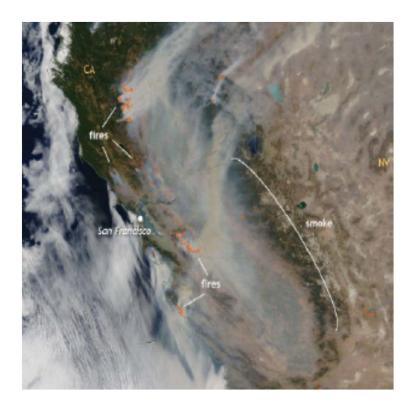

- Significant Losses
  - Wildfires
    - California: 8 of the 10 largest wildfires occurred within the last decade
  - -Storms and Hurricanes
  - Civil Disorders
- Market Impacts
  - Reduction in Carriers
  - Reduction in Capacity
    - Taking on less policies to reduce exposures
  - Premium Increases
    - Significant losses in one area of risk drive premiums across the industry