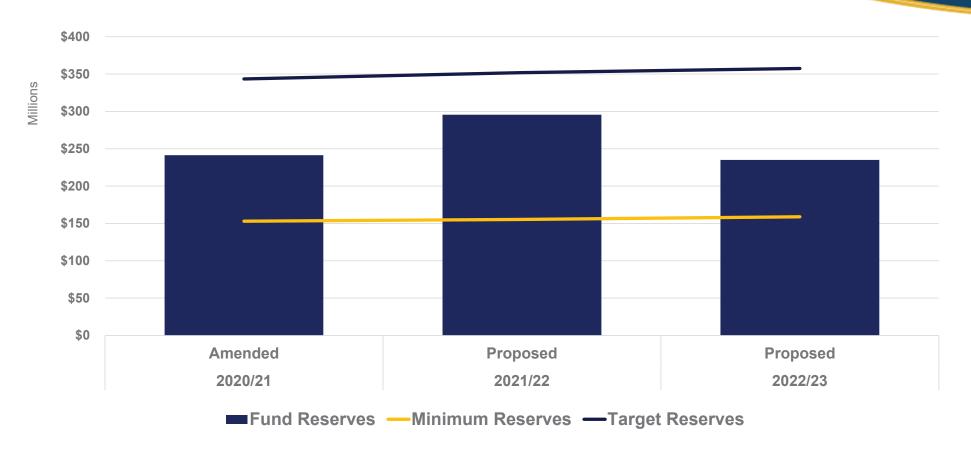

| \$842                                |



Pay-go: Connection fees, property taxes and rates

Debt: WIFIA loan (RP-5 secured, applications for \$100M), SRF loans (RP-5, RP-1)

Grants: RMPU (SWRCB, USBR, DWR/SAWPA, MWD),

4



### Sources and Uses of Funds





# Outstanding Debt and Debt Coverage Ratio (DCR)

|     | Actual 2019/20 | Amended<br>2020/21 | Proposed<br>2021/22 | Proposed<br>2022/23 | Forecast<br>2023/24 | Forecast<br>2024/25 |
|-----|----------------|--------------------|---------------------|---------------------|---------------------|---------------------|
| DCR | 4.35x          | 3.39x              | 4.62x               | 4.78x               | 4.80x               | 4.60x               |





## **Consolidated Fund Reserves (\$M)**





## **Rates and Fees**

| Fund         | Wastewater<br>Operations   | Wastewater<br>Capital                 | Recycled Water                                                                          |                                       |                                      | Water Resources                    |                             |
|--------------|----------------------------|---------------------------------------|-----------------------------------------------------------------------------------------|---------------------------------------|--------------------------------------|------------------------------------|-----------------------------|
| As of July 1 | Monthly<br>Sewer (EDU)     | Wastewater<br>Connection<br>Fee (EDU) | Recycled<br>Water Direct<br>Use (AF)