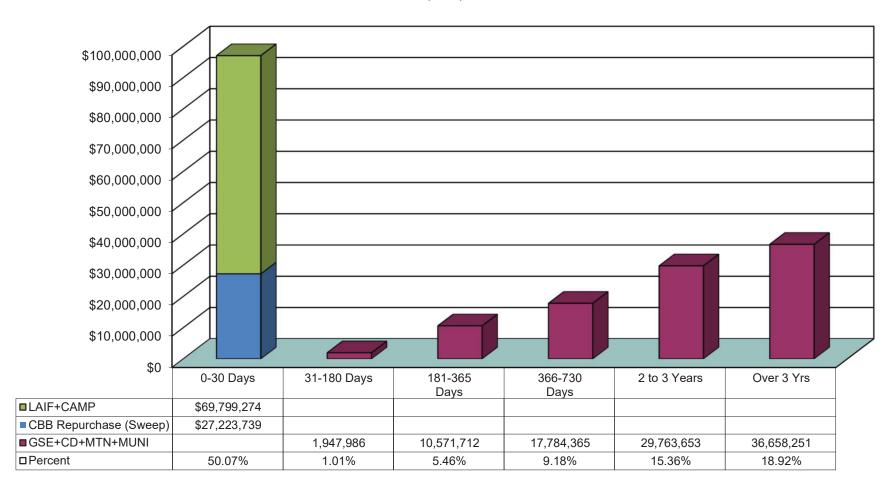

#### PRESENTATION - PFM INVESTMENT PERFORMANCE REVIEW

PFM Asset Management LLC Senior Managing Consultant Richard Babbe provided a presentation on investment performance for the quarter ended March 31, 2021. He provided a market update, the investment strategy, and portfolio review.