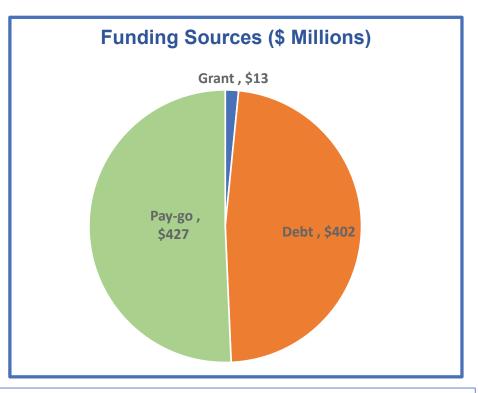

YCIP |
|----------------------------------------------|--------------------------------------|
| Regional Wastewater Capital                  | \$611                                |
| Regional Wastewater Operations & Maintenance | 92                                   |
| Recycled Water                               | 61                                   |
| Non-Reclaimable Wastewater                   | 31                                   |
| Water Resources                              | 11                                   |
| Recharged Water                              | 25                                   |
| Administrative Services                      | 11                                   |
| Total                                        | \$842                                |



Pay-go: Connection fees, property taxes and rates

Debt: WIFIA loan (RP-5 secured, applications for \$100M), SRF loans (RP-5, RP-1)

Grants: RMPU (SWRCB, USBR, DWR/SAWPA, MWD),

4



### Sources and Uses of Funds





# Outstanding Debt and Debt Coverage Ratio (DCR)

|     | Actual 2019/20 | Amended<br>2020/21 | Proposed<br>2021/22 | Proposed<br>2022/23 | Forecast<br>2023/24 | Forecast<br>2024/25 |
|-----|----------------|--------------------|---------------------|---------------------|---------------------|---------------------|
| DCR | 4.35x          | 3.39x              | 4.62x               | 4.78x               | 4.80x               | 4.60x               |





## **Consolidated Fund Reserves (\$M)**





## **Rates and Fees**

| Fund         | Wastewater<br>Operations   | Wastewate