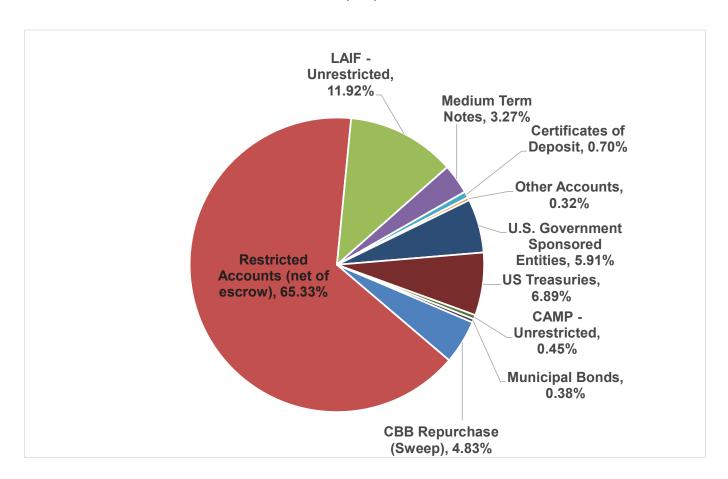

tion Account | 85,348          | N/A    |
| Citizens Business Bank - Payroll Account               | 0               | N/A    |
| Other Accounts*                                        | 2,250           | N/A    |
| Escrow Account                                         | 1,024,428       | N/A    |
| Total Restricted/Transitory/Other Accounts             | \$371,174,682   |        |
| Average Yield of Other Accounts                        |                 | 0.265% |
| <b>Total Agency Directed Deposits</b>                  | \$564,923,662   |        |
|                                                        |                 |        |

<sup>\*</sup>Petty Cash

**Directed Investment Category** 

Month Ended April 30, 2021
Agency Investment Portfolio (Net of Escrow Accounts)
\$563,899,234



Month Ended April 30, 2021
U.S. Government Sponsored Entities Portfolio
\$33,337,020



Month Ended April 30, 2021 Unrestricted Agency Investment Portfolio \$193,748,980



Month Ended April 30, 2021

Agency Investment Portfolio Maturity Distribution (Unrestricted)

\$177,103,002



# Inland Empire Utilities Agency Treasurer's Report of Financial Affairs Month Ended April 30, 2021 Agency Investment Portfolio Yield Comparison