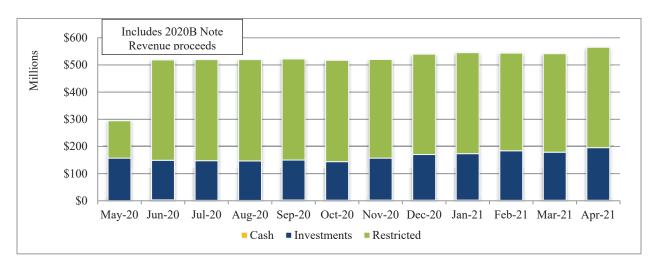

.6                                                      | 20.0         | 12.3            | 38.9       | 2.025%  | 20.05%         |
| US Gov't Securities    | n/a                        |                                                          | 17.6         | 15.7            | 33.3       | 0.989%  | 17.21%         |
| Sub-Total PFM Managed  |                            | \$12.5                                                   | \$47.5       | \$36.7          | \$96.7     | 1.67%   | 49.92%         |
| Total                  |                            | \$109.5                                                  | \$47.5       | \$36.7          | \$193.7    | 0.980%  | 100.0%         |

<sup>\*</sup>LAIF - Local Agency Investment Fund

Figure 1: Cash, Investments, and Restricted Deposits



Average days cash on hand is calculated by using the monthly ending balance of unrestricted cash and cash equivalents divided by disbursements associated with operating expenses, debt service costs, and capital expenditures. The average days cash on hand for the month ended April 2021 increased from 300 days to 321 days as shown in Figure 2.

\$350 350 321 312 300 296 286 280 \$300 267 300 Days Cash on Hand SE\$250 250 ₹\$200 200 150 \$150 \$100 100 \$50 50 \$0 May-20 Jun-20 Jul-20 Aug-20 Sep-20 Oct-20 Nov-20 Dec-20 Jan-21 Feb-21 Mar-21 Apr-21 Unrestricted Cash and Cash Equivalents 12 Mos Rolling Disbursements Days Cash on Hand - 12 Mos Average Exp

Figure 2: Days Cash on Hand – 12 Month Rolling Average

<sup>\*\*</sup>CAMP – California Asset Management Program

<sup>+/-</sup> due to rou