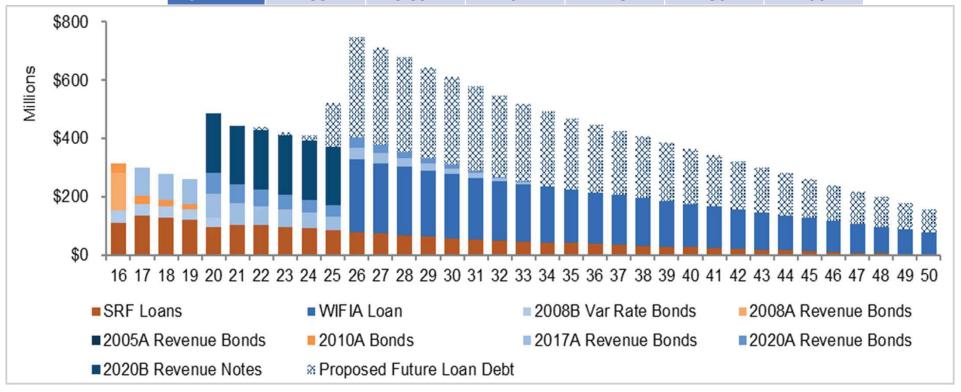

1                                   |
| Total                                        | \$842                                |



Pay-go: Connection fees, property taxes and rates

Debt: WIFIA loan (RP-5 secured, applications for \$100M), SRF loans (RP-5, RP-1)

Grants: RMPU (SWRCB, USBR, DWR/SAWPA, MWD),

4



### Sources and Uses of Funds





# Outstanding Debt and Debt Coverage Ratio (DCR)

|     | Actual 2019/20 | Amended<br>2020/21 | Proposed<br>2021/22 | Proposed<br>2022/23 | Forecast<br>2023/24 | Forecast<br>2024/25 |
|-----|----------------|--------------------|---------------------|---------------------|---------------------|---------------------|
| DCR | 4.35x          | 3.39x              | 4.62x               | 4.78x               | 4.80x               | 4.60x               |





## **Consolidated Fund Reserves (\$M)**





## **Rates and Fees**

| Fund         | Wastewater<br>Operations   | Wastewater<br>Capital                 | Recycled Water                                                                          |                                       |                                      | Water Resources                    |                             |
|--------------|----------------------------|---------------------------------------|-----------------------------------------------------------------------------------------|---------------------------------------|--------------------------------------|------------------------------------|-----------------------------|
| As of July 1 | Monthly<br>Sewer (EDU)     | Wastewater<br>Connection<br>Fee (EDU)