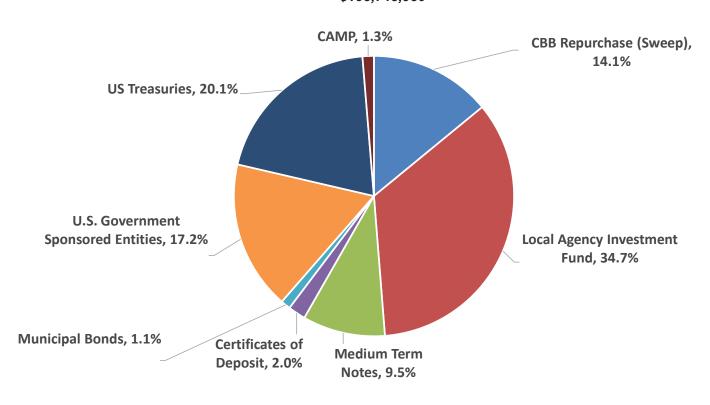

#### PRESENTATION - PFM INVESTMENT PERFORMANCE REVIEW

PFM Asset Management LLC Senior Managing Consultant Richard Babbe provided a presentation on investment performance for the quarter ended March 31, 2021. He provided a market update, the investment strategy, and portfolio review.