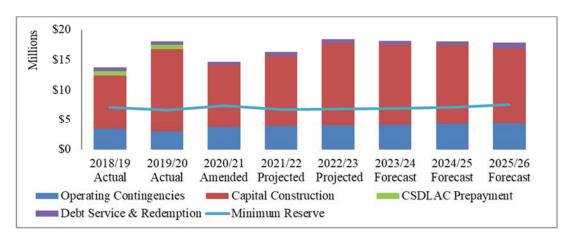

ditures in FYs 2021/22 and 2022/23 full recovery of the Agency's capital cost is not projected to be reached in until FY 2029/30. Pass through recovery of capital expenditures is shown in Table B-2.



**Table B-2: Recovery of Cumulative Capital Expenditures** 

The Non-Reclaimable Wastewater ending fund balance in FY 2021/22 is estimated to be \$16.3 million and \$18.4 million for FY 2022/23. The increased reserve balance in FY 2022/23 as shown in Figure B-3, can be attributed to a combination of decreasing capital costs and the repayment of the inter-fund loan from the Recycled Water fund. A total of \$15 million of inter-fund loans have been issued to the Recycled Water fund. Annual repayments from the Recycled Water fund began in FY 2018/19 with final payment scheduled in FY 2022/23.



Figure B-3: NRW Fund Estimated Ending Fund Balance

Appendix C1: Budget Summary of FYs 2021/22 and 2022/23 (\$ Millions)

|                                      | Actual  | Amended | Biennia   | Budget   |         | Forecast |         |
|--------------------------------------|---------|---------|-----------|----------|---------|----------|---------|
| Fiscal Year                          | 2019/20 | 2020/21 | 2021/22   | 2022/23  | 2023/24 | 2024/25  | 2025/26 |
| Operating Revenues                   | \$155.7 | 164.2   | 172.0     | 178.7    | \$185.9 | \$193.0  | \$199.5 |
| Operating Expense                    | 150.8   | 165.4   | 172.7     | 176.0    | 184.5   | 190.3    | 194.6   |
| Operating Net<br>Increase (Decrease) | \$4.9   | (\$1.2) | (\$0.7)   | \$2.7    | \$1.4   | \$2.7