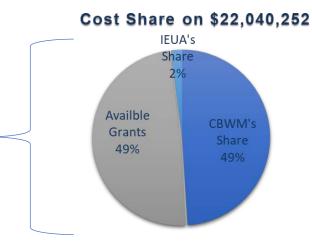

### D. <u>RECHARGE MASTER PLAN UPDATE PROJECT CONSTRUCTION</u> CONTRACT AWARD

Staff recommends that the Committee/Board:

- 1. Approve the budget augmentation in RW15003.00 from \$19,150,000 to \$24,004,424;
- 2. Approve the amendment to IEUA and CBWM's Cost Sharing Agreement, Task Order No. 9, with Project No. RW15003.06;
- 3. Approve the contract amendment for engineering support services during construction of the Project No. RW15003.06 to Carollo Engineers, Inc., for an amount of \$397,977, increasing the contracts not-to-exceed amount to \$3,158,230 (a 23% increase):
- 4. Award the construction contract for the Project No. RW15003.06 to MNR Construction, Inc. in the amount of \$15,480,880; and
- 5. Authorize the General Manager to execute the contracts, subject to non-substantive changes.