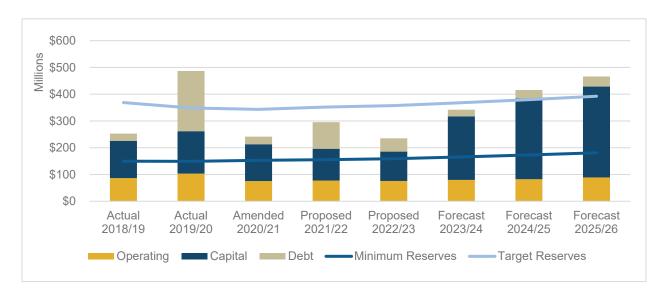

#### 3A - 3C. INFORMATION ITEMS

The following information items were presented or received and filed by the Committee:

- ♦ Construction Industry Trends
- ♦ Proposed Biennial Budget for Fiscal Years 2021/22 and 2022/23 for Administrative Services, Non-Reclaimable Wastewater, Recharge Water and Water Resources Funds
- ♦ Treasurer's Report of Financial Affairs

#### 4. GENERAL MANAGER'S COMMENTS

General Manager Shivaji Deshmukh stated that presentations regarding the proposed biennial budget for Fiscal Years 2021/22 and 2022/23 for the Regional Wastewater and Recycled Water programs and the proposed Ten Year Forecast for fiscal years 2022-2031 were shared with the Regional Committees. Representatives were asked to provide input by Friday, May 7. No comments have been received as of the time of this meeting.