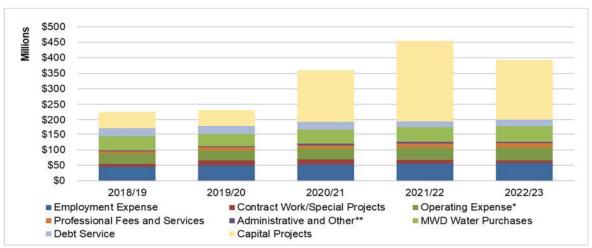

2 2022/23 |          |  |
| Operational Expenses* | \$150.8 | \$165.4           | \$172.7         | \$176.0  |  |
| CIP                   | 53.1    | 168.0             | 258.8           | 191.4    |  |
| Debt Service**        | 26.8    | 27.8              | 22.5            | 24.8     |  |
| Total                 | \$230.7 | \$361.2           | \$454.0         | \$392.2  |  |

Totals may not tie due to rounding.

Expenses by major category from FYs 2017/18 to FY 2025/26 is shown in Figure 1-2.

<sup>\*</sup>Includes employment, chemicals, utilities, materials and supplies, biosolids recycling, operating fees, professional fees, office & admin, and imported water purchases.

<sup>\*\*</sup>Includes Inter-Fund Loan payments

FIGURE 1-2: TREND OF EXPENSES AND OTHER USES OF FUNDS (\$MILLIONS)



<sup>\*</sup>Operating Expense includes utilities, chemicals, operating fees, biosolids recycling, and materials and supplies.

The major expenses and other uses of funds budgeted in FYs 2021/22 and 2022/23 is summarized on Table 1-5.

TABLE 1-5: TOTAL EXPENSES AND OTHER USES OF FUNDS (\$MILLIONS)

| Expense Category       | BIENNIA<br>2021/22 | L BUDGET<br>2022/23 | Description                                                                                                                                                                                                                                                                                                          |
|------------------------|--------------------|---------------------|------------------------------------------------