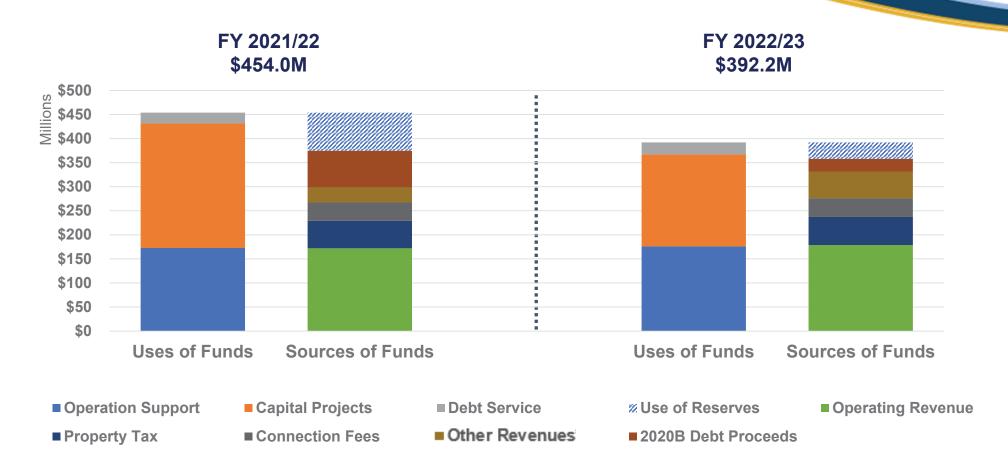

& Maintenance | 92                                   |
| Recycled Water                               | 61                                   |
| Non-Reclaimable Wastewater                   | 31                                   |
| Water Resources                              | 11                                   |
| Recharged Water                              | 25                                   |
| Administrative Services                      | 11                                   |
| Total                                        | \$842                                |



Pay-go: Connection fees, property taxes and rates

Debt: WIFIA loan (RP-5 secured, applications for \$100M), SRF loans (RP-5, RP-1)

Grants: RMPU (SWRCB, USBR, DWR/SAWPA, MWD),

4



### Sources and Uses of Funds





# Outstanding Debt and Debt Coverage Ratio (DCR)

|     | Actual 2019/20 | Amended<br>2020/21 | Proposed<br>2021/22 | Proposed<br>2022/23 | Forecast<br>2023/24 | Forecast<br>2024/25 |
|-----|----------------|--------------------|---------------------|---------------------|---------------------|---------------------|
| DCR | 4.35x          | 3.39x              | 4.62x               | 4.78x               | 4.80x               | 4.60x               |





## **Consolidated Fund Reserves (\$M)**





## **Rates and Fees**

| Fund         | Wastewater<br>Operations   | Wastewater<br>Capital                 | Recycled Water                                                                          |                                       |                                      | Water Resources