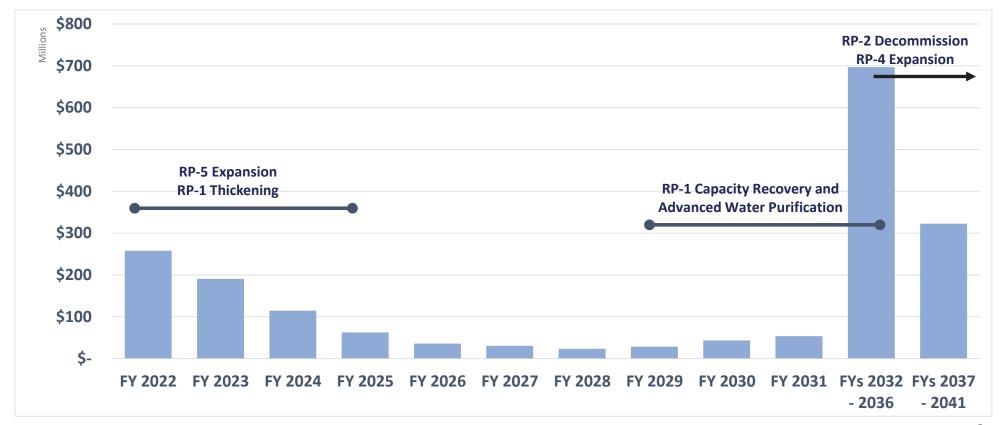

|                           |                  |
| With one operator           | per hour portal-to-portal | \$ 87.77         |
| With two operators          | per hour portal-to-portal | \$168.54         |







| Return to "normal" conditions                                  |  |
|----------------------------------------------------------------|--|
| Re-allocation of property tax                                  |  |
| Increased staffing for early recruitment of critical positions |  |
| Implementation of TYCIP                                        |  |
| Optimize low interest debt and pursue grant funding            |  |
| Transparency and timely reporting                              |  |



## **Proposed TYCIP \$842M**

### **Nearly 74% planned over the first four years**





# **TYCIP Proposed Capital Projects By Program and Funding Sources**

| Fund<br>(\$ Millions)                        | FYs 2022 – 2031<br>Proposed<br>TYCIP |
|----------------------------------------------|--------------------------------------|
| Regional Wastewater Capital                  | \$611                                |
| Regional Wastewater Operations & Maintenance | 92                                   |
| Recycled Water                               | 61                                   |
| Non-Reclaimable Wastewater                   | 31                                   |
| Water Resources                              | 11                                   |
| Recharged Water                              | 25                                   |
| Administrative Servi