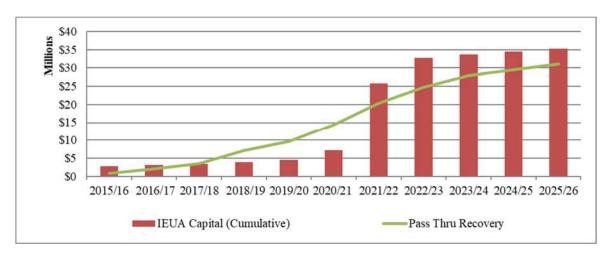

| \$979.00              | \$1,018.00             |
| BOD/klb          | \$316.00              | \$329.00               |
| TSS/klb          | \$422.00              | \$460.00               |

A total of \$18.5 million in capital project costs is budgeted in FY 2021/22 and \$6.9 million is projected in FY 2022/23. In FY 2015/16 the Agency began recovering its previously deferred

capital costs. Recovery of these costs was approved by the Board of Directors to mitigate the upward pressure on rate adjustments to Non-Reclaimable Wastewater program customers. Due to increasing capital expenditures in FYs 2021/22 and 2022/23 full recovery of the Agency's capital cost is not projected to be reached in until FY 2029/30. Pass through recovery of capital expenditures is shown in Table B-2.



**Table B-2: Recovery of Cumulative Capital Expenditures** 

The Non-Reclaimable Wastewater ending fund balance in FY 2021/22 is estimated to be \$16.3 million and \$18.4 million for FY 2022/23. The increased reserve balance in FY 2022/23 as shown in Figure B-3, can be attributed to a combination of decreasing capital costs and the repayment of the inter-fund loan from the Recycled Water fund. A total of \$15 million of inter-fund loans have been issued to the Recycled Water fund. Annual repayments from the Recycled Water fund began in FY 2018/19 with final payment scheduled in FY 2022/23.



Figure B-3: NRW Fund Estimated Ending Fund Balance

Appendix C1: Budget Summary of FYs 2021/22 and 2022/23 (\$ Millions)

|                                      | Actual  | Amended | Biennia   | Bud