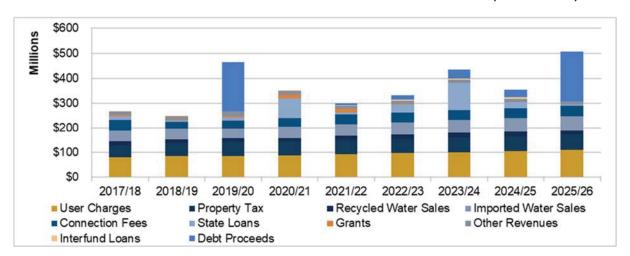

otals may not tie due to rounding

<sup>\*</sup>Includes reimbursement from Joint Power Authorities (JPAs), Chino Basin Desalter Authority, Inland Empire Regional Composting Authority, and Chino Basin Watermaster.

<sup>\*\*</sup>Bonds, Federal and State loan proceeds

<sup>\*\*\*</sup>Includes capital contract reimbursements from Chino Basin Watermaster for various joint recharge basin improvement projects, inter-fund loan reimbursement, interest, and lease revenues.

Projected revenues for FYs 2021/22 through 2025/26 include additional state and federal loan and grant funding to support improvement and expansion of Agency facilities and infrastructure needed to meet increased service demands from anticipated future growth. Figure 1-1 shows revenue trends from FYs 2017/18 to FY 2025/26.



FIGURE 1-1: TREND OF REVENUES AND OTHER FUNDING SOURCES (\$MILLIONS)

The primary sources of the \$298.5 million and \$331.6 million total revenues and other funding sources budgeted in FY 2021/22 and FY 2022/23 is summarized in Table 1-3:

TABLE 1-3: TOTAL REVENUES AND OTHER FUNDING SOURCES (\$MILLIONS)

| Revenues                 | FY<br>2020/21 | FY<br>2022/23 | Description                                                                                                                                                                           |
|--------------------------|---------------|---------------|---------------------------------------------------------------------------------------------------------------------------------------------------------------------------------------|
|