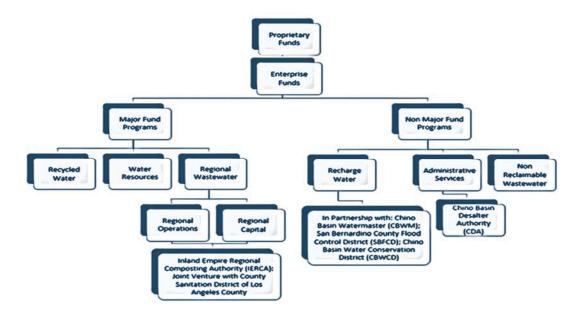

minimum and maximum target level by category varies by Agency fund and are further defined in the Agency's Board adopted Reserve Policy included in the Appendix.

## **PROGRAMS**

As a municipal water district, the Agency engages in primarily enterprise operations supported by user charges and fees, which are recorded in enterprise funds. In some cases, a program consists of a group of enterprise funds, such as the Regional Wastewater program comprised of the Regional Wastewater Operations & Maintenance (Regional Operations) and Regional Wastewater Capital Improvement (Regional Capital) funds and by extension the Inland Empire Regional Composting Authority. Figure 1-7 provides an overview of the Agency's fund structure.



FIGURE 1-7: INLAND EMPIRE UTILITIES AGENCY (IEUA) FUND STRUCTURE



Individual enterprise funds are classified in either a Major Fund or Non-Major Fund group. Each enterprise fund records cash and other financial resources, together with all related liabilities and residual equities or balances and changes therein, which are segregated for the purpose of carrying on specific activities or attaining certain objectives in accordance with special regulations, restrictions, or limitations. Table 1-16 contains definitions of Major and Non-Major Fund groups. The definitions are consistent with the Agency's audited FY 2019/20 Annual Comprehensive Financial Report.

TABLE 1-16: DEFINITION OF MAJOR AND NON-MAJOR FUND GROUPS

#### **Major Funds Non-Major Funds** The Major Fund Group accounts for: The Non-Major Funds record: the resources devoted to funding the ope