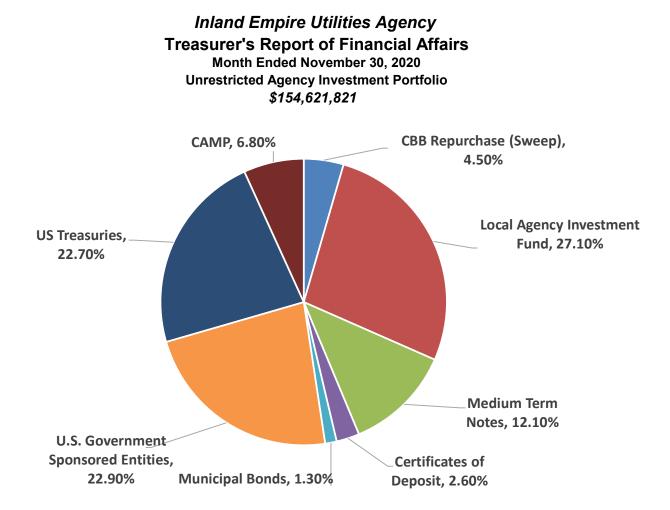

#### 3A – 3B. INFORMATION ITEMS

The following information items were presented or received and filed by the Committee:

- Fiscal Year 2020/21 First Quarter Budget Variance, Performance Goal Updates, and Budget Transfers
- Treasurer's Report of Financial Affairs