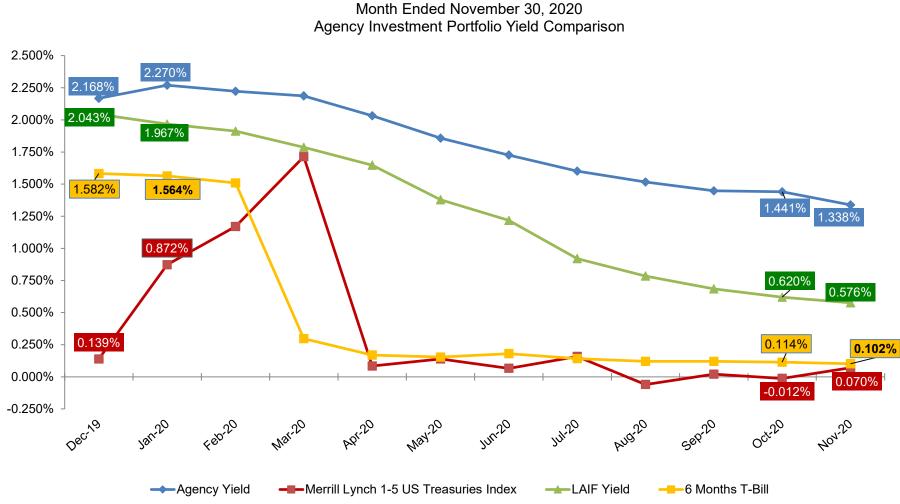

#### 3A – 3B. INFORMATION ITEMS

The following information items were presented or received and filed by the Committee:

- Fiscal Year 2020/21 First Quarter Budget Variance, Performance Goal Updates, and Budget Transfers
- Treasurer's Report of Financial Affairs