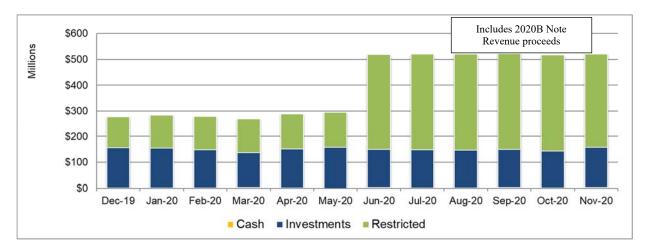

1.9     | 0.979%  | 1.25%          |
| US Treasury Notes                   | n/a                       | 1.9             | 26.1         | 7.0             | 35.0    | 2.468%  | 22.65%         |
| US Gov't Securities                 | n/a                       | 2.1             | 16.7         | 16.6            | 35.4    | 1.126%  | 22.91%         |
| Sub-Total PFM Managed               |                           | \$5.9           | \$56.9       | \$32.3          | \$95.1  | 1.887%  | 61.51%         |
| Total                               |                           | \$65.4          | \$56.9       | \$32.3          | \$154.6 | 1.338%  | 100.0%         |

## Table 1: Agency Portfolio

\*LAIF – Local Agency Investment Fund

\*\*CAMP - California Asset Management Program

+/- due to rounding



Figure 1: Cash, Investments, and Restricted Deposits

Average days cash on hand is calculated by using the monthly ending balance of unrestricted cash and cash equivalents divided by disbursements associated with operating expenses, debt service costs, and capital expenditures. The average days cash on hand for the month ended November 2020 increased from 265 days to 282 days as shown in Figure 2.



## Figure 2: Days Cash on Hand – 12 Month Rolling Average

Monthly cash and investment summaries are available on the Agency's website at: <u>https://www.ieua.org/read-our-reports/cash-and-investment/</u>

# Treasurer's Report of Financial Affairs for Month Ended November 30, 2020







Javier Chagoyen-Lazaro Manager of Finance and Accounting January 2021



# **Agency Liquidity**

• Decrea