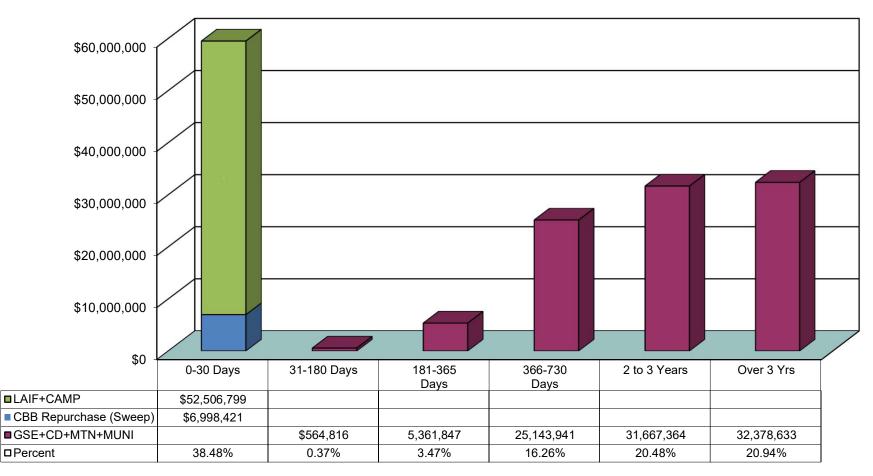

#### 3A – 3B. INFORMATION ITEMS

The following information items were presented or received and filed by the Committee:

- Fiscal Year 2020/21 First Quarter Budget Variance, Performance Goal Updates, and Budget Transfers
- Treasurer's Report of Financial Affairs