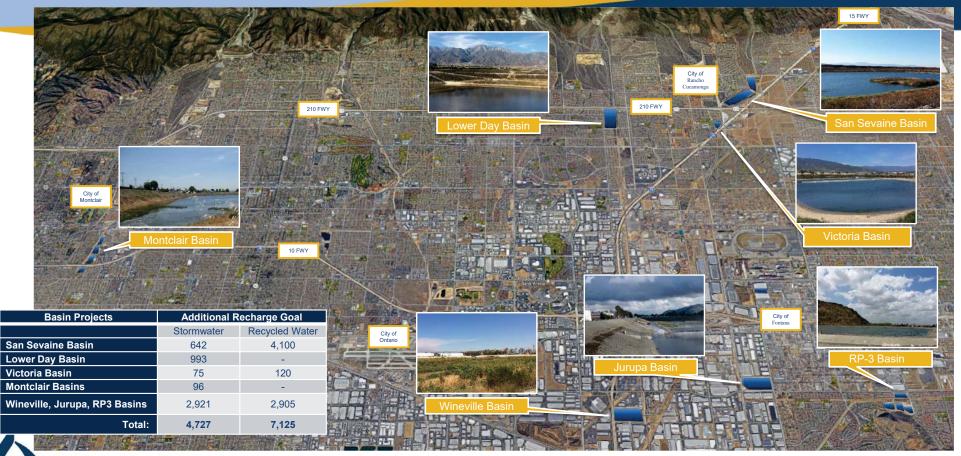

d execution.

# 2013 Recharge Master Plan Update **Financing Options**









**Christina Valencia** Executive Manager of Finance & Administration/AGM January 2021



## 2013 Recharge Master Plan Update (2013 RMPU)

2013 RMPU recommended construction of new recharge facilities to enhance regional water self-reliance:

- 11 new recharge projects were initially planned for construction
- During planning and preliminary design, only 6 projects were approved for implementation
- When fully implemented, total yield is estimated to be increased by approximately 11,900 acre-feet-per year (AFY)
  - At an estimated unit cost of \$395/AF for storm water captured
  - May reduce imported water demand between 4,800 AFY and 11,900 AFY



### **Recharge Master Plan Update (RMPU) – Projects/Benefits**



Inland Empire Utilities Agency

## **Funding Summary**

| PROJECT<br>(status)           | PROJECT<br>COST | GRANT FUNDING<br>PROGRAMS | GRANT<br>AMOUNT | GRANT<br>TOTAL | BALANCE      | CBWM<br>Share | 1 CONTRACTOR OF THE OWNER |
|-------------------------------|-----------------|---------------------------|-----------------|----------------|--------------|---------------|---------------------------|
| Can Cousing Dania             |                 | DWR/SAWPA Grant           | \$750,000       |                | -            |               |                           |
| San Sevaine Basin             | \$6,460,000     | USBR Grant                | \$375,000       |                | \$2,835,000  | 50%           | 50%                       |
| (Completed)                   |