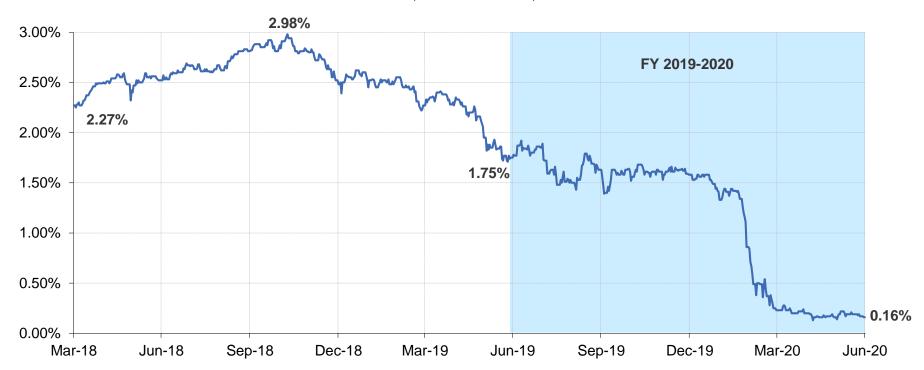

# 2-Year U.S. Treasury Yield History Since Inception of Management

**2-Year U.S. Treasury Yield** March 31, 2018 – June 30, 2020

Source: Bloomberg, data available as of 6/30/2020.