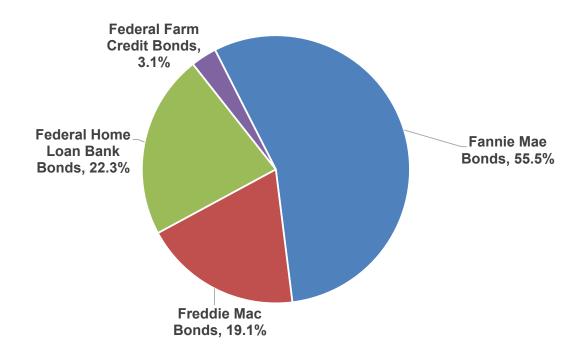

# **Managed Portfolio Issuer Distribution**

• The Authority's portfolio is well diversified.

| Federal Agency (32.2%)    |       |  |  |  |  |  |  |
|---------------------------|-------|--|--|--|--|--|--|
| Fannie Mae                | 17.9% |  |  |  |  |  |  |
| Federal Home Loan Banks   | 7.2%  |  |  |  |  |  |  |
| Freddie Mac               | 6.2%  |  |  |  |  |  |  |
| Federal Farm Credit Banks | 1.0%  |  |  |  |  |  |  |