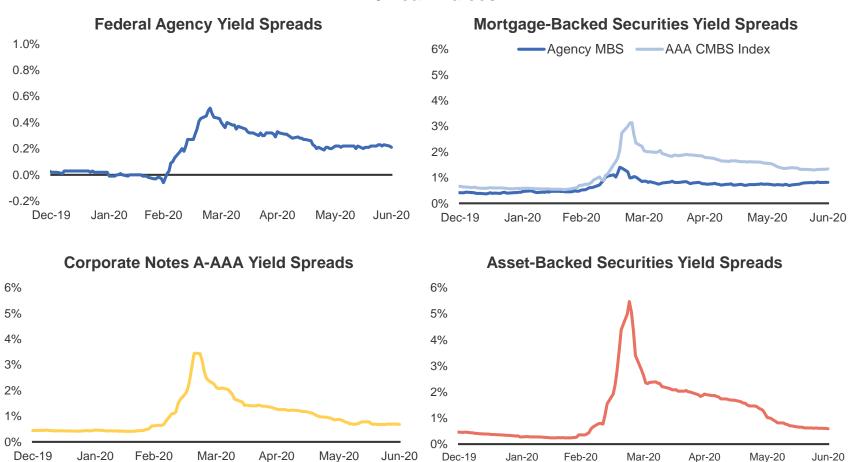

# Sector Spreads Tightened Significantly, Moving Toward Pre-COVID Levels

# 1-5 Year Indices

Source: ICE BofAML 1-5 year Indices via Bloomberg, MarketAxess, and PFM, as of 6/30/2020. Spreads on ABS and MBS are option-adjusted spreads of 0-5 year indices based on weighted average life; spreads on agencies are relative to comparable-maturity Treasuries. CMBS is Commercial Mortgage-Backed Securities.