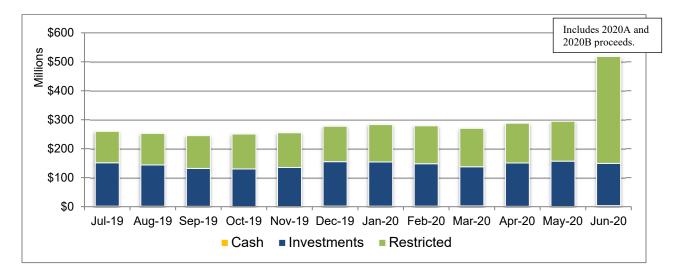

| 22.3         | 18.2            | 42.0    | 2.379%     | 28.8%          |
| US Gov't Securities                 | n/a                    | 3.5                                              | 12.2         | 15.3            | 31.0    | 1.576%     | 21.3%          |
| Sub-Total PFM Managed               |                        | \$7.8                                            | \$48.2       | \$38.5          | \$94.5  | 2.167%     | 64.8%          |
| Total                               |                        | \$59.2                                           | \$48.2       | \$38.5          | \$145.9 | 1.726%     | 100.0%         |

<sup>\*</sup>LAIF – Local Agency Investment Fund

<sup>\*\*</sup>CAMP – California Asset Management Program

<sup>+/-</sup> due to rounding



Figure 1: Cash, Investments, and Restricted Deposits

Average days cash on hand is calculated by using the monthly ending balance of unrestricted cash and cash equivalents divided by disbursements associated with operating expenses, debt service, and capital expenditures as recorded in the Agency's cash flow. The average days cash on hand for the month ended June 2020 decreased from 267 days to 260 days as shown in Figure 2.



Figure 2: Days Cash on Hand – 12 Month Rolling Average

Monthly cash and investment summaries are available on the Agency's website at: https://www.ieua.org/read-our-reports/cash-and-investment/

# Treasurer's Report of Financial Affairs for Month Ended June 30, 2020









Javier Chagoyen-Lazaro August 2020

## **Agency Liquidity**

- Increase in Restricted Dep