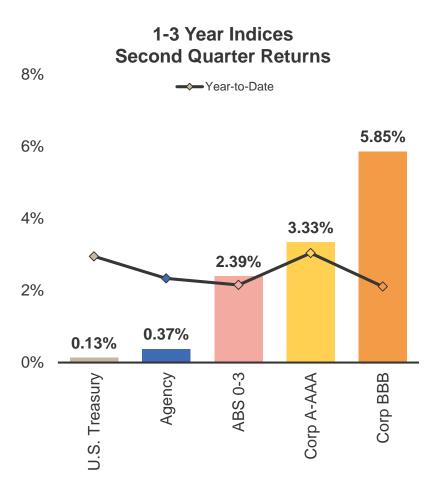

# 1-5 Year Indices

Source: ICE BofAML 1-5 year Indices via Bloomberg, MarketAxess, and PFM, as of 6/30/2020. Spreads on ABS and MBS are option-adjusted spreads of 0-5 year indices based on weighted average life; spreads on agencies are relative to comparable-maturity Treasuries. CMBS is Commercial Mortgage-Backed Securities.