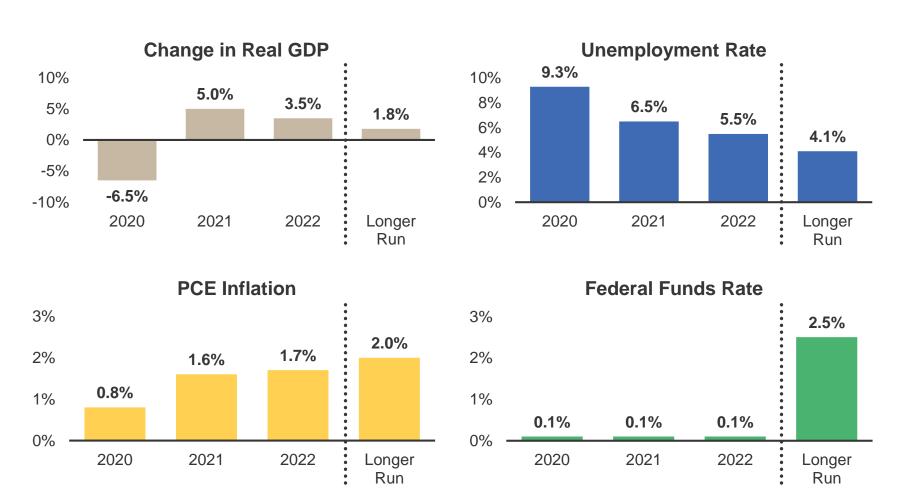

# Fed's June Economic Projections Indicate Long Recovery Ahead

Source: Federal Reserve, economic projections as of June 2020.