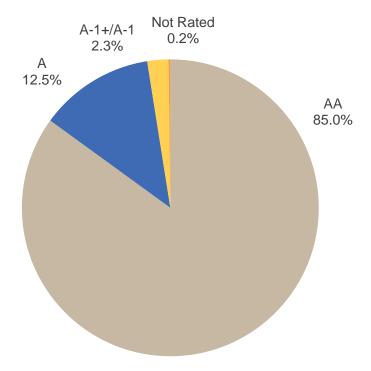

# **Managed Portfolio Credit Quality**

• The Agency's portfolio is high-quality, comprising securities with an average credit quality of AA.\*

<sup>\*</sup>An average of each security's credit rating assigned a numeric value and adjusted for its relative weighting in the portfolio.

Ratings by Standard & Poor's. The credit ratings of the securities held in the Authority's portfolio are in compliance with California Government Code and the Agency's investment policy dated February 2019.