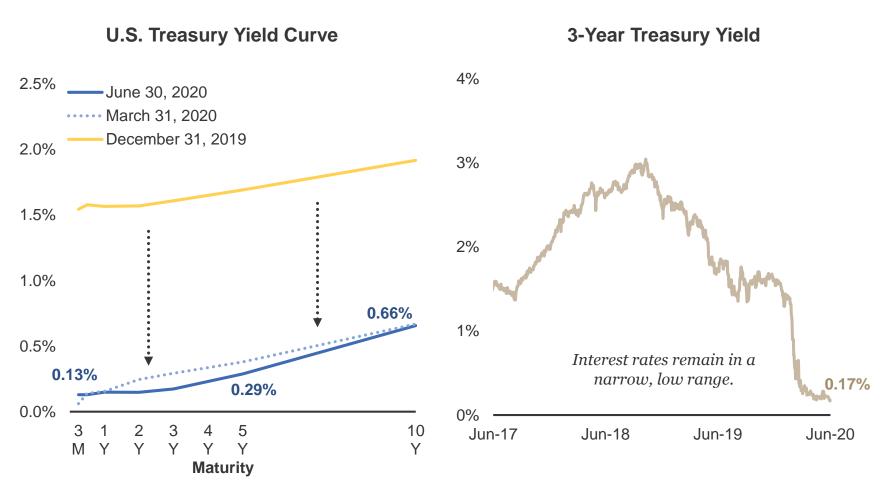

# **Interest Rates Traded in a Narrow Range During the Second Quarter**

Source: Bloomberg, as of 6/30/2020.