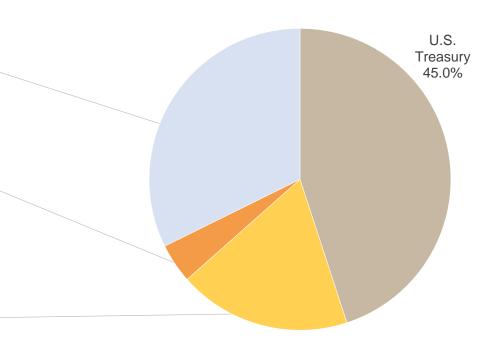

# **Managed Portfolio Sector Allocation and Compliance**

• The portfolio is in compliance with IEUA's Investment Policy and the California Government Code.

| Security Type         | Market Value as of June 30, 2020 | % of Portfolio | % Change Since<br>June 30, 2019 | Permitted by Policy | In<br>Compliance |
|-----------------------|----------------------------------|----------------|---------------------------------|---------------------|------------------|
| U.S. Treasury         | \$44,306,224                     | 45.0%          | -5.7%                           | 100%                | ✓                |
| Federal Agency        | \$31,831,868                     | 32.3%          | 5.9%                            | 100%                | ✓                |
| Municipal Obligations | \$0                              | 0.0%           | -1.1%                           | 100%                | ✓                |
| Corporate Notes       | \$18,221,945                     | 18.5%          | 2.0%                            | 30%                 | ✓                |
| Negotiable CDs        | \$4,166,380                      | 4.2%           | -                               | 30%                 | ✓                |
| Commercial Paper      | \$0                              | 0.0%           | -1.1%                           | 25%                 | ✓                |
| Security Sub-Total    | \$98,526,416                     | 100.0%         |                                 |                     |                  |
| Accrued Interest      | \$470,115                        |                |                                 |                     |                  |
| Securities Total      | \$98,996,532                     |                |                                 |                     | _                |