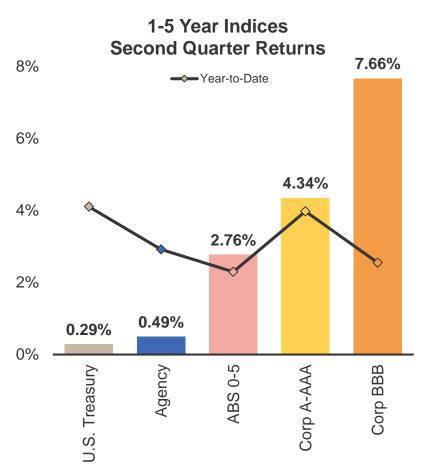

# 1-5 Year Indices

Source: ICE BofAML 1-5 year Indices via Bloomberg, MarketAxess, and PFM, as of 6/30/2020. Spreads on ABS and MBS are option-adjusted spreads of 0-5 year indices based on weighted average life; spreads on agencies are relative to comparable-maturity Treasuries. CMBS is Commercial Mortgage-Backed Securities.