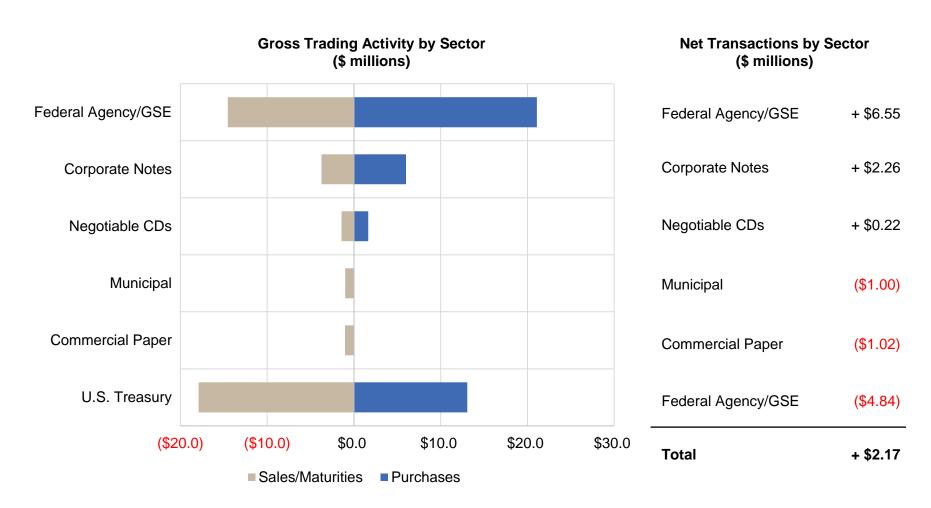

# **Managed Portfolio Fiscal Year 2019-2020 – Trading Activity**

Based on total proceeds (principal and accrued interest) of buys, sells, maturities, and principal paydowns. Detail may not add to total due to rounding.