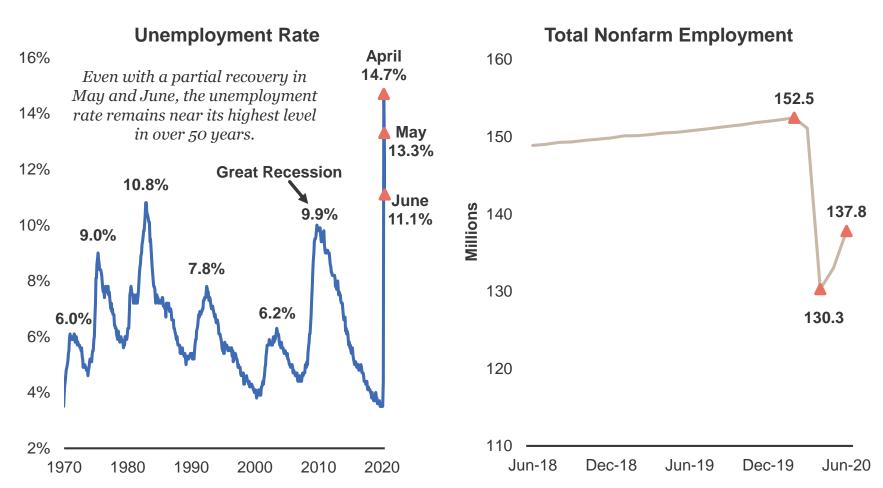

# Labor Market Struggling; Early Signs of Recovery Present

Source: Bloomberg, as of 6/30/2020. Data is seasonally adjusted.

© PFM

2