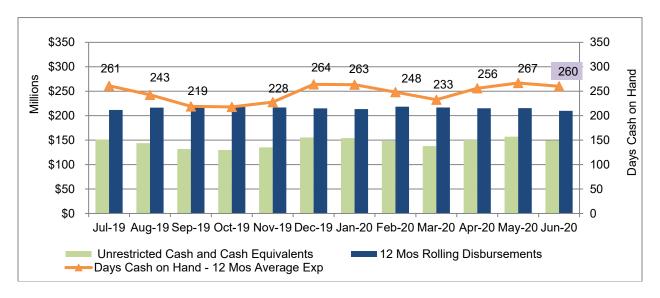

4.5  | 2.167%     | 64.8%          |
| Total                               |                        | \$59.2                                           | \$48.2       | \$38.5          | \$145.9 | 1.726%     | 100.0%         |

<sup>\*</sup>LAIF – Local Agency Investment Fund

<sup>\*\*</sup>CAMP – California Asset Management Program

<sup>+/-</sup> due to rounding



Figure 1: Cash, Investments, and Restricted Deposits

Average days cash on hand is calculated by using the monthly ending balance of unrestricted cash and cash equivalents divided by disbursements associated with operating expenses, debt service, and capital expenditures as recorded in the Agency's cash flow. The average days cash on hand for the month ended June 2020 decreased from 267 days to 260 days as shown in Figure 2.



Figure 2: Days Cash on Hand – 12 Month Rolling Average

Monthly cash and investment summaries are available on the Agency's website at: https://www.ieua.org/read-our-reports/cash-and-investment/

# Treasurer's Report of Financial Affairs for Month Ended June 30, 2020









Javier Chagoyen-Lazaro August 2020

## **Agency Liquidity**

- Increase in Restricted Deposits due to issuance of 2020A Refunding Bond and 2020B Revenue Notes
- Decrease in overall yield attributed to reinvestment of maturing and near-maturity investments into longer term investments currently low yielding

| Description                                             | June<br>(\$ Millions) | May<br>(\$ Millions) | Increase / (Decrease)<br>(\$ Millions) |
|---------------------------------------------------------|-----