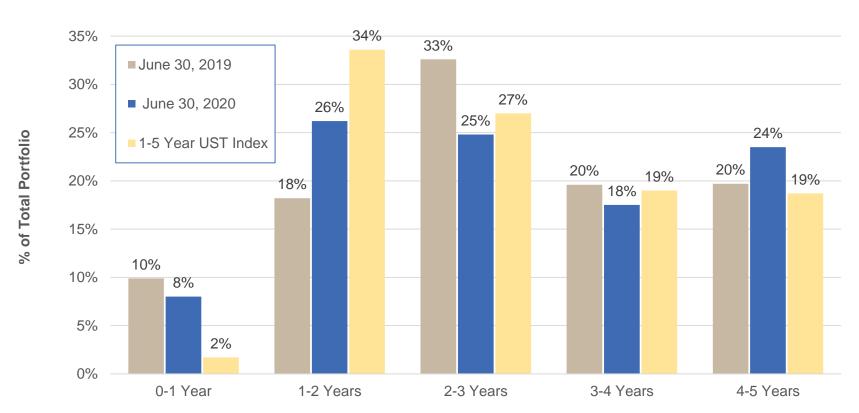

# **Maturity Distribution Change**

June 30, 2019 versus June 30, 2020

Percentages may not add to 100% due to rounding; accrued interest is excluded. Callable and floating-rate securities are included in the maturity distribution analysis to their stated maturity date.