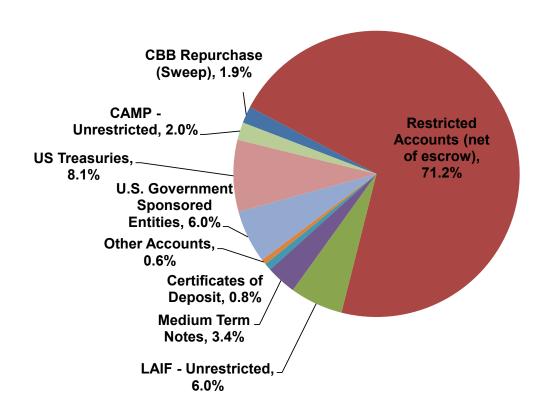

# **Managed Portfolio Sector Allocation and Compliance**

• The portfolio is in compliance with IEUA's Investment Policy and the California Government Code.

| Security Type         | Market Value as of June 30, 2020 | % of Portfolio | % Change Since<br>June 30, 2019 | Permitted by Policy | In<br>Compliance |
|-----------------------|----------------------------------|----------------|---------------------------------|---------------------|------------------|
| U.S. Treasury         | \$44,306,224                     | 45.0%          | -5.7%                           | 100%                | ✓                |
| Federal Agency        | \$31,831,868                     | 32.3%          | 5.9%                            | 100%                | ✓                |
| Municipal Obligations | \$0                              | 0.0%           | -1.1%                           | 100%                | ✓                |
| Corporate Notes       | \$18,221,945                     | 18.5%          | 2.0%                            | 30%                 | ✓                |
| Negotiable CDs        | \$4,166,380                      | 4.2%           | -                               | 30%                 | ✓                |
| Commercial Paper      | \$0                              | 0.0%           | -1.1%                           | 25%                 | ✓                |
| Security Sub-Total    | \$98,526,416                     | 100.0%         |                                 |                     |                  |
| Accrued Interest      | \$470,115                        |                |                                 |                     |                  |
| Securities Total      | \$98,996,532                     |                |                                 |                     | _                |

Market values, excluding accrued interest. Detail may not add to total due to rounding. Current investment policy as of February 2018. Portfolio balances exclude accrued interest. Detail may not add to total due to rounding.