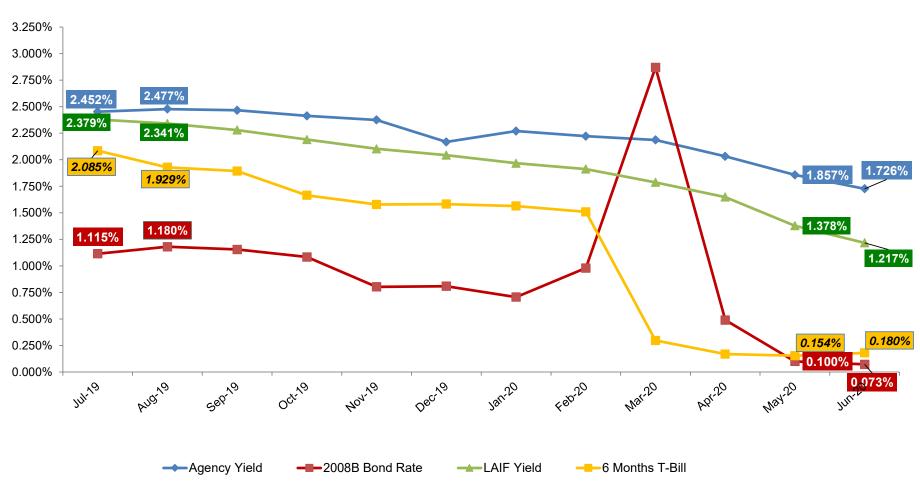

# A. <u>PFM INVESTMENT PERFORMANCE REVIEW FOR PERIOD ENDED</u> JUNE 30, 2020

# **Interest Rates Traded in a Narrow Range During the Second Quarter**

Source: Bloomberg, as of 6/30/2020.