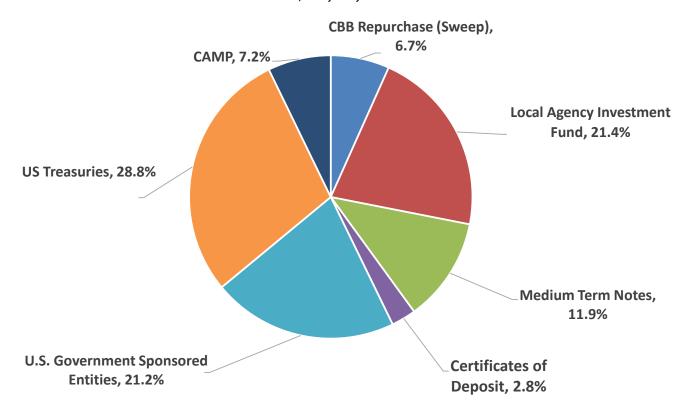

# **Managed Portfolio Fiscal Year 2019-2020 – Trading Activity**

Based on total proceeds (principal and accrued interest) of buys, sells, maturities, and principal paydowns. Detail may not add to total due to rounding.