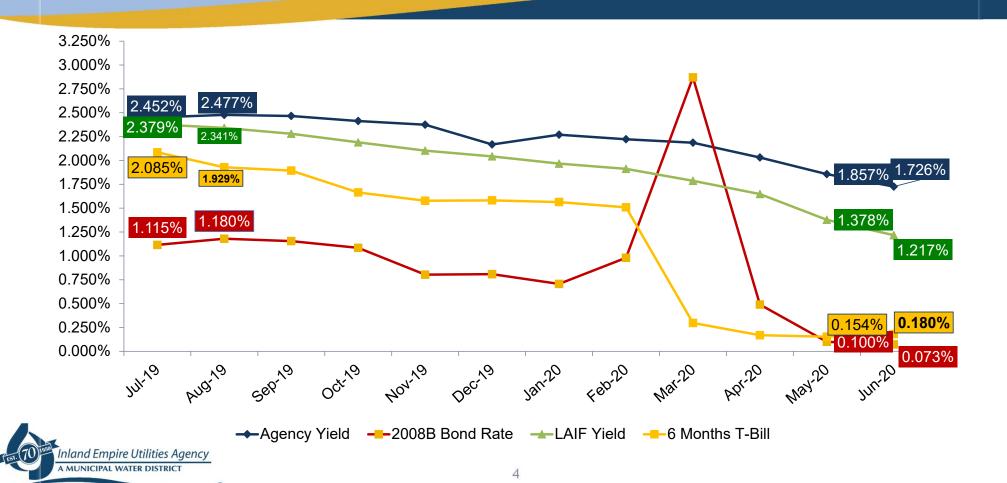

# **Interest Rates Traded in a Narrow Range During the Second Quarter**

Source: Bloomberg, as of 6/30/2020.

# 2-Year U.S. Treasury Yield History Since Inception of Management

**2-Year U.S. Treasury Yield** March 31, 2018 – June 30, 2020

Source: Bloomberg, data available as of 6/30/2020.