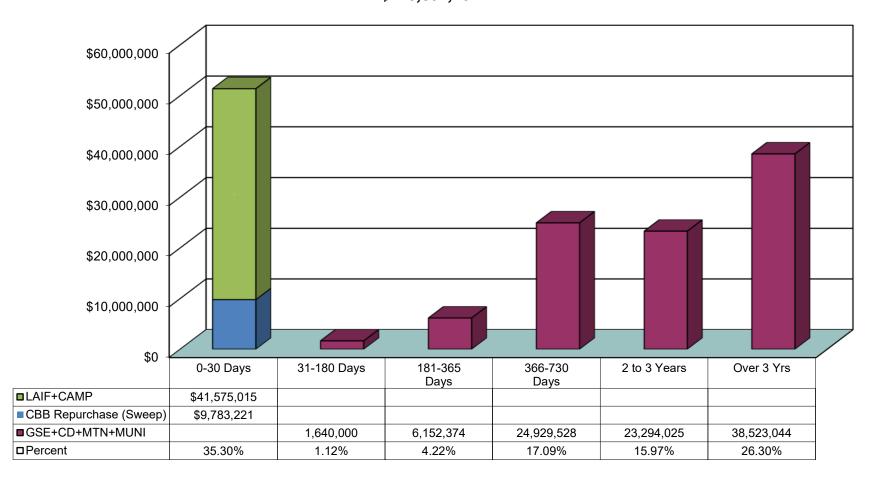

# **Managed Portfolio Maturity Distribution**

# **Maturity Distribution Change**

June 30, 2019 versus June 30, 2020

Percentages may not add to 100% due to rounding; accrued interest is excluded. Callable and floating-rate securities are included in the maturity distribution analysis to their stated maturity date.