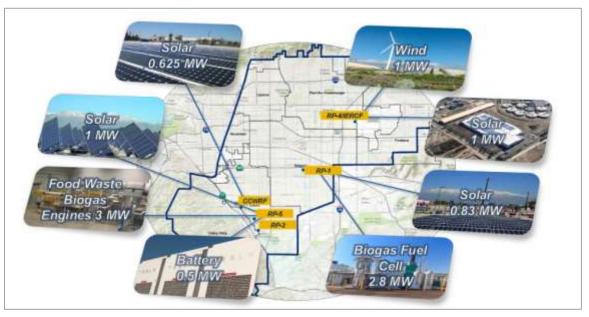

erica, IEUA's energy service provider. The cost of electricity

remains the highest non-labor operations and maintenance (0&M) expenditure for IEUA.

## **Renewable Energy Production and Storage**

• IEUA's diverse renewable portfolio consists of 3.5 MW solar, 1.0 MW of wind, 2.8 MW fuel cell, 3.0 MW of engines, and 0.5 MW battery. If fully operational, onsite generation would provide enough electricity to satisfy agency-wide demand during peak hours (Figure 4); current output is approximately 50% of the summer peak demand (Figure 5). In order to move closer to the goal of peak power independence by 2020, IEUA's renewable portfolio is expected to grow with additional solar and batteries. This would allow IEUA to be able to operate completely off the grid during peak energy usage periods.



## Figure 3: IEUA's Diverse Renewable Portfolio

- IEUA's renewable portfolio generated 16% of the electricity used in 2016/17. Of the electricity consumed by IEUA;
  - 7.6% was produced by the Renewable Energy Efficiency Project (REEP) engine at RP-5;
  - $\circ$  8.0 % was produced by the solar across IEUA facilities; and
  - $\circ$  0.5% was produced by the wind turbine at RP-4.
- The biogas engine at RP-2 was shut down in March 2016 in order to comply with more stringent emission limits established by the local air district. As such, the renewable generation from the RP-2 engine is no longer part of the renewable portfolio for 2016/17.

- In 2016/17, 12,000 MWh of electricity was generated on site, 42% less than 2015/16. This decrease was primarily due to the fuel cell being offline