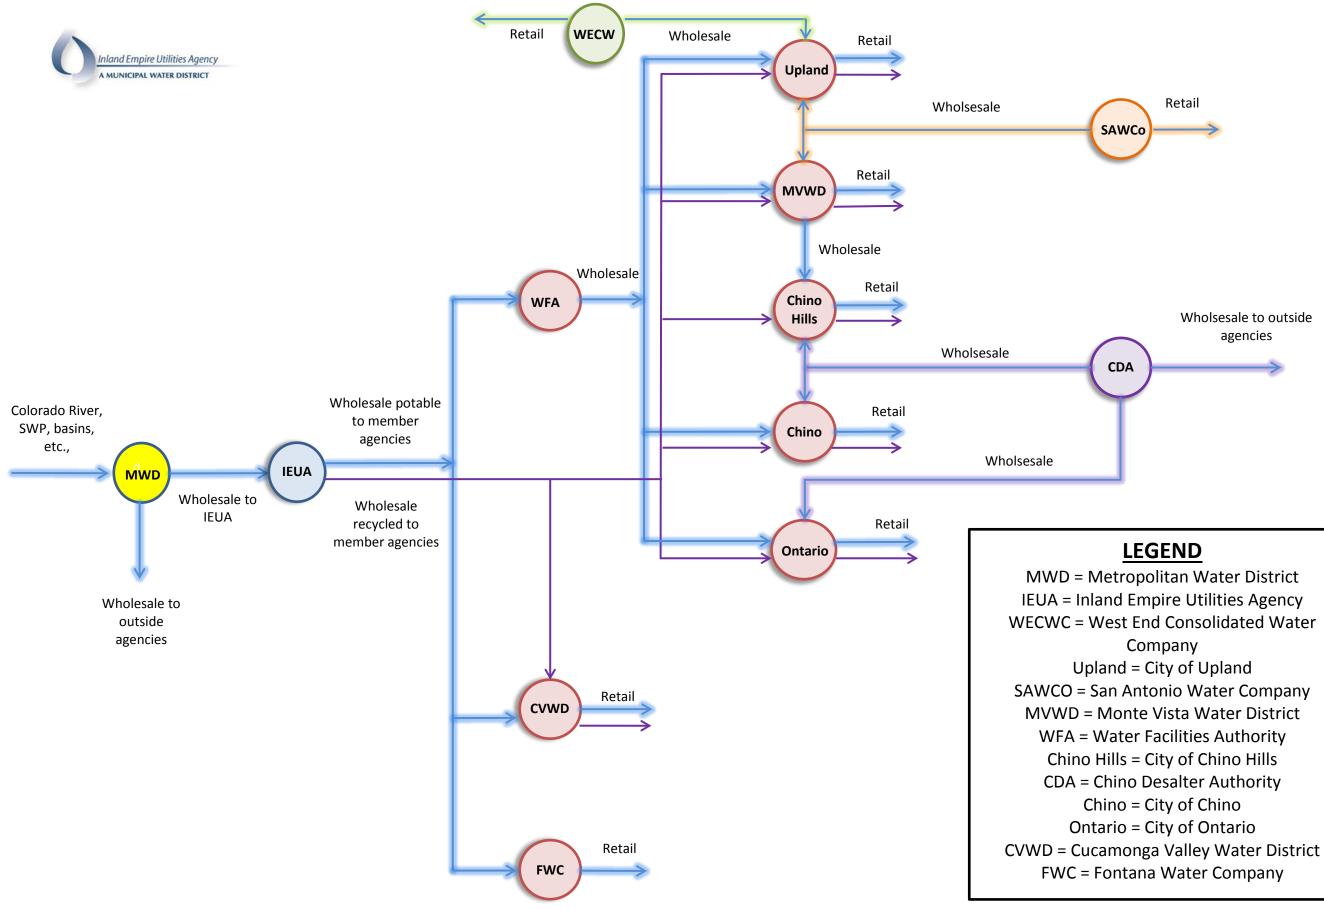

within IEUA's service area.
- Surface Water Water collected by retail water agencies from mountain runoff and storm flows, which is collected and treated for potable use.
- **Recycled Water** Title 22 recycled water produced by the IEUA at its water recycling plants for distribution through separate pipelines to retail water agency customers for all non-potable uses.
- WECWC- West End Consolidated Water Company supplies some water to the City of Upland.
- WVWD West Valley Water District
- **Production** Amount of water Agencies produce from their groundwater, surface water, or other water supplies that they have rights or jurisdiction over.
- Use Amount of water used within a member agency's jurisdiction, as reported by them to IUEA.

## **APPENDIX C**

Member Agency Organizational Chart





# IEUA FY 2016-2017 Annual Energy Report





Inland Empire Utilities Agency A MUNICIPAL WATER DISTRICT



## **TABLE OF CONTENTS**

| Introduction                                |
|---------------------------------------------|
| Summary                                     |
| Flow and Energy Consumption                 |
| Power Demand                                |
| Expenditure                                 |
| Renewable Energy Production and Storage     |
| Fuel Cell                                   |
| Fuel Cell Performance                       |
| Fuel Cell Cost7                             |
| Solar                                       |
| Solar Performance                           |
| Solar Cost9                                 |
| Wind10