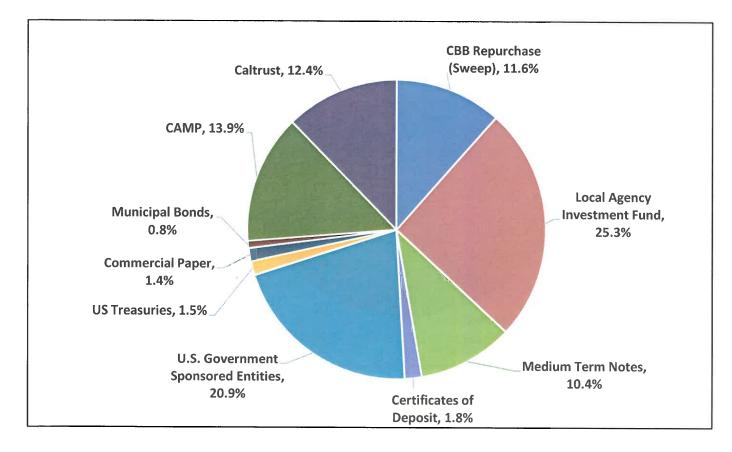

| N/A    |
| Total Restricted/Transitory/Other Accounts             | \$48,280,094    |        |
| Average Yield of Other Accounts                        |                 | 0.451% |
| Total Agency Directed Deposits                         | \$179,437,258   |        |

\*Petty Cash

# Inland Empire Utilities Agency

Treasurer's Report of Financial Affairs For the Month Ended August 31, 2017 U.S. Government Sponsored Entities Portfolio \$27,429,101



## Inland Empire Utilities Agency

Treasurer's Report of Financial Affairs For the Month Ended August 31, 2017 Agency Investment Portfolio (Net of Escrow Accounts) \$179,077,347



Inland Empire Utilities Agency

Treasurer's Report of Financial Affairs For the Month Ended August 31, 2017 Unrestricted Agency Investment Portfolio \$131,157,164







INFORMATION ITEM

# **4E**

10 }



**Date:** October 18, 2017 **To:** The Honorable Board of Directors **Committee:** Finance & Administration

From: P. Joseph Grindstaff, General Manager 10/11/17

**Executive Contact:** Christina Valencia, Executive Manager of Finance & Administration/AGM **Subject:** Funding of Estimated Workers' Compensation Liabilities

#### **Executive Summary:**

As a self-insured public entity, the Agency is required to file an annual report with the California Department of Industrial Relations. Additionally, pursuant to Labor Code Section 3702.6(b), staff is required to inform the Board of Directors within 90 days of the submission of said report, what the Agency's total estimated workers' compensation liabilities are, and confirm that funding of these liab