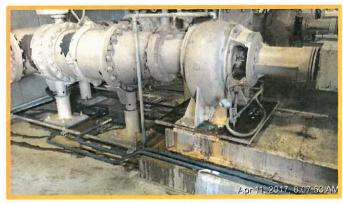

#### D. <u>RP-1 MECHANICAL RESTORATION AND IMPROVEMENTS</u> <u>CONSULTANT CONTRACT AWARD</u> (*Eng/Ops/WR*) Staff recommends that the Board:

- 1. Award a consultant contract for the RP-1 Mechanical Restoration and Improvements, Project No. EN17082, to Stantec Consulting Services Inc., for the not-to-exceed amount of \$459,024; and
- 2. Authorize the General Manager to execute the consultant contract subject to non-substantive changes.