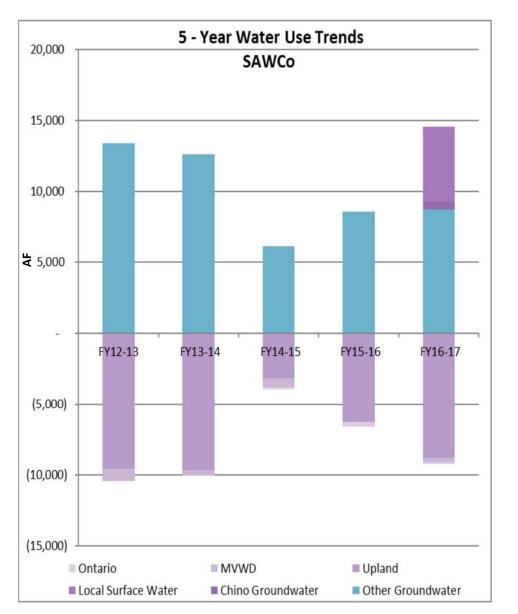

# FY 2016/17 FISCAL YEAR BUDGET VARIANCE, PERFORMANCE GOALS UPDATES, AND BUDGET TRANSFERS