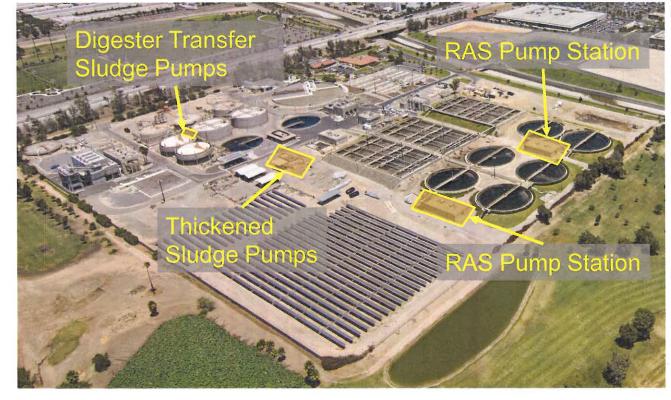

# ENGINEERING AND CONSTRUCTION MANAGEMENT PROJECT UPDATES

Manager of Engineering Shaun Stone gave a PowerPoint presentation on the Engineering and Construction Management project updates. He provided updates on the following projects: EN18006 – RP-1 Flare Improvements; EN14042 – RP-1 1158 RWPS Upgrades; EN15008 – Water Quality Laboratory; EN17041 – Orchard Recycled Water Turnout; and EN24001 – RP-1 Liquid Treatment Capacity Recovery.