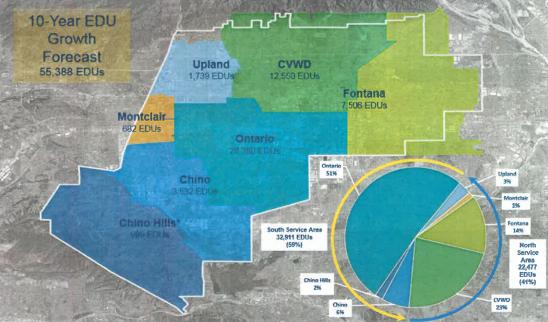

Budget Impact: N Budgeted (Y/N): N Amendment (Y/N): N Requested Amount: Account/Project Name: N/A

Fiscal Impact (explain if not budgeted): N/A **Prior Board Action:** 

None

**Environmental Determination:** Not Applicable

**Business Goal:** Not Applicable

#### Attachments:

Attachment 1 - PowerPoint Attachment 2 - IEUA FY 2016/17 Annual Water Use Report Attachment 3 - IEUA Annual Energy Report FY 2016/17



## Planning & Environmental Resources Annual Reports (10-YEAR GROWTH FORECAST, WATER USE, & ENERGY)







Inland Empire Utilities Agency

October 2017

# FY16/17 Building Activity

5,189 EDUs Resulted in \$29.9M in CCRA Funding



## **Regional Contracting Agencies EDU Projections**

3



#### 2016 Ten Year Growth Forecast: 41,782 EDU 2017 Ten Year Growth Forecast: 55,388 EDU





# **Regional Water Use Trend**



Inland Empire Utilities Agency

Note: Total Water Use Data includes imported water, surface water, groundwater, recycled and desalter production. Excludes IEUA groundwater recharge

# **Regional Water Use Trend By Source**



5

# Energy (FY 16/17)

- Agency wide consumption: 73,884 MWh
- Annual renewable generation onsite: 16%
- Annual renewable portfolio savings: \$370,000
- Completed energy efficiency projects
  - Lighting and pump replacements/retrofits
  - Energy savings: 1,185 MWh/year
  - Power reduction: 110 kW
  - Savings \$142,000/year



Imported Electricity (MWh) I Electricity from IEUA Renewables (MWh)



6

# **Progress Towards Peak Power Independence by 2020**

#### Output from renewables is approximately 50% of the summer peak demand



#