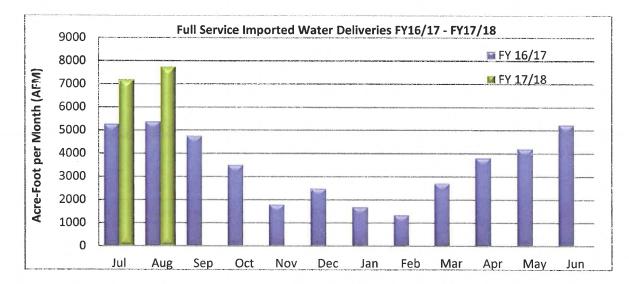

Board                     |

All Watermaster meeting dates can be found on our website at the "View Schedules" button on the Home Page, and also accessible at this link: <u>http://www.cbwm.org/calendar.pdf</u>

#### ADJOURNMENT

# GENERAL MANAGER'S REPORT



| Date:    | October 18, 2017                                     |  |
|----------|------------------------------------------------------|--|
| То:      | The Honorable Board of Directors                     |  |
| From:    | P. Joseph Grindstaff, General Manager                |  |
| Subject: | General Manager's Report Regarding Agency Activities |  |

#### **PLANNING & ENVIRONMENTAL RESOURCES**

#### Imported Water

For FY2017/18, the full service imported water deliveries for the month of August were higher compared to FY2016/17.



#### **Wastewater**

RP-1, RP-4, and CCWRF met all the NPDES requirements and effluent / recycled water limitations during the month of August 2017.

The effluent grab sample collected at M-003 on August 19, 2017 resulted in a sample exceeding 240 MPN/100 mL. IEUA staff has concluded that the anomalous coliform value may have been caused by sample contamination during sample collection and is not representative of the RP-5 effluent. Operations staff was recently retrained on sample collection protocols for compliance samples on August 2, 2017. Additionally, separate coliform sample coolers have been used since July 2017 to protect coliform samples from cross contamination during transport and delivery to the RP-1 laboratory.

1. The Agency-wide average wastewater influent flow for the mo