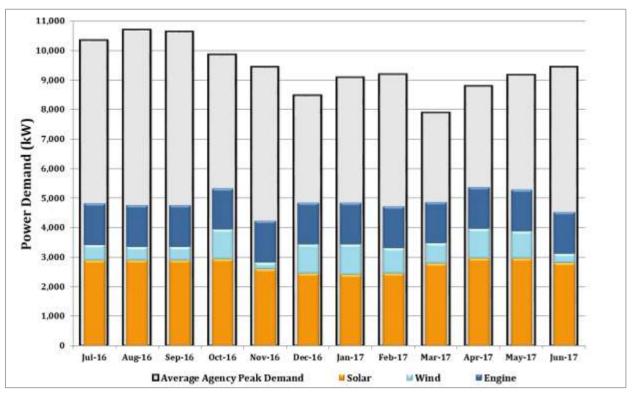

ere typically higher than the average grid price in 2016/17, renewable energy projects provided overall \$370,000 in savings, as a result of lower standby charges compared to the facility demand charge rate.
- Generated solar electricity varies between the summer and winter seasons, as generation increases in summer months, which have more sunlight hours each day than winter months (Figure 5).
- Overall, during the winter months, the wind turbine produced more consistently (Figure 5).
- Engine was able to produce consistently throughout the year with stable gas production and quality (Figure 5).
- The battery at RP-5 provided IEUA at least \$8,000 in savings despite being in test mode from June 2016 November 2016.



Figure 4: Connected Renewables' Capacities vs. Agency-Wide Power Demand



Figure 5: Actual Renewables' Output

## **Fuel Cell**



## **Fuel Cell Performance**

• The fuel cell is assumed to have not generated any renewable energy in 2016/17, although the fuel cell operated for less than a month in the fiscal year. IEUA is unable to obtain data for the month due to the ongoing litigation.



## Figure 6: Fuel Cell Electricity Output

## **Fuel Cell Cost**

• For 2016/17, the PPA rate for the fuel cell was higher than the average grid price. Figure 7 depicts the unit price of electricity from the fuel cell PPA as compared to the average grid price.



Figure 7: Cost of Fuel Cell Power vs Grid Import

• Despite PPA average rates have been typically higher than the average grid price since 2014/15, the fuel cell project provided to date approximately \$628,000 in