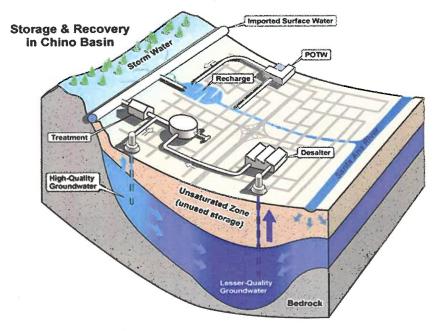

# ADOPTION OF A RESOLUTION FOR A CWC 2017 WSIP GRANT

Manager of Grants Jason Gu stated that an official resolution is required to be adopted by the applicant's Board of Directors to apply for and enter into a financial assistance agreement, as mandated under the 2017 Water Storage Investment Program (WSIP). He said that the Chino Basin Water Storage and Recovery Project, with an estimated cost of \$460,000,000, would construct an advanced water treatment facility and distribution facilities that would store up to 15,000 acre-feet per year (AFY) of water in the Chino groundwater basin, which would be dedicated for environmental benefits within the Delta. He mentioned that the project would leverage a partnership with an existing State Water Project Contractor (SWPC), which would allow for locally stored groundwater to be traded with north of Delta water supply. Mr. Gu said that the locally stored water would be pumped to supplement the water supply for a SWPC and an equivalent amount would then be released by the corresponding SWPC north of the Delta. Mr. Gu said the proposed grant funding amount from California Water Commission (CWC) is about \$460,000,000 for the capital cost of the project. He further stated that this application will be submitted under the CWC grant funding category of conjunctive use, which can request up to 100% of capital costs. He noted that other project administrative costs, estimated to be about \$150,000, will be funded by the Agency's Planning and Environmental Resources Department budget.