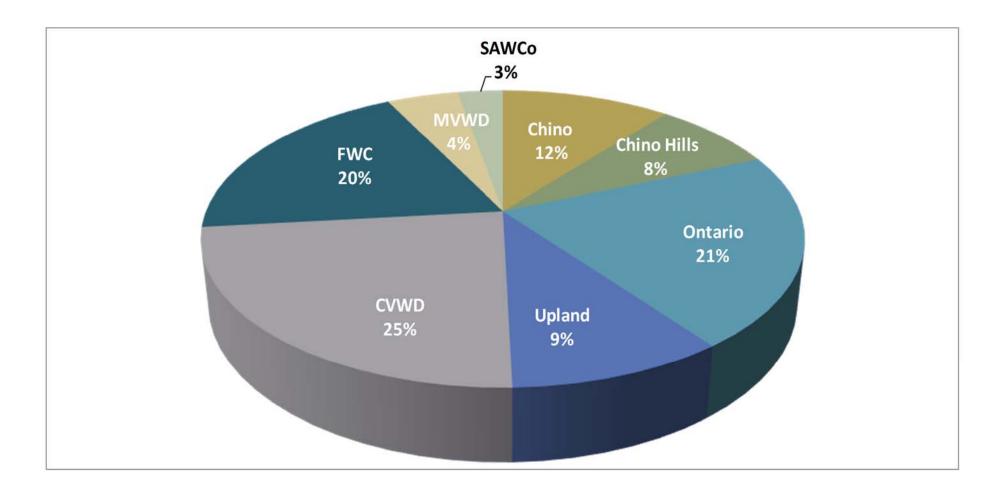

| 0              | 0       | 0      | 0      | 0      | 0      | -278   | -278    |
| Sı                                 | ubtotal               | 0                                                                     | 0              | 0       | 0      | 0      | 0      | -4,818 | -9,240 | -14,058 |
|                                    | Total                 | 19,896                                                                | 14,481         | 38,636  | 18,203 | 43,728 | 35,419 | 8,379  | 5,318  | 184,060 |

Note: All recycled water numbers in this report are based off IEUA operations data and are for direct use only. Recycled water used for groundwater recharge may be found in the Recycled Water Report.

#### Total IEUA Service Area Water Use For FY 16/17



#### Total IEUA Service Area Water Use For FY 16/17



### SECTION 2

## Retail Water Use Data from FY 16/17 by Agency

## City of Chino FY 2016/17 Monthly Water Usage



## City of Chino FY 2016/17 Water Use Report





In FY 2016/17, The City of Chino used 12% (19,896 AF) of 184,060 AF used in the IEUA service area.

# City of Chino FY 2016/17 Monthly Water Usage

|                     |                       |       |        | Total IE    | UA Service A | Area Water Use | By Agency fo | r FY16-17 ( <i>)</i> | AF)      |       |       |       | Chino |        |
|---------------------|-----------------------|-------|--------|-------------|--------------|----------------|--------------|----------------------|----------|-------|-------|-------|-------|--------|
|                     |