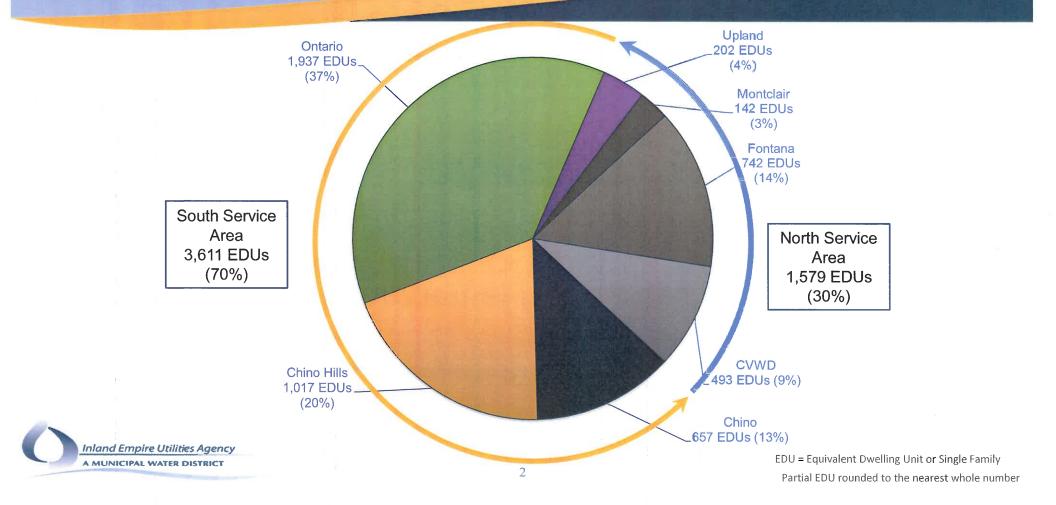

8 equivalent dwelling units, up from 41,782.

#### Staff's Recommendation:

This is an informational item for the Board of Directors to receive and file.

Budget Impact: N Budgeted (Y/N): N Amendment (Y/N): N Requested Amount: Account/Project Name: N/A

Fiscal Impact (explain if not budgeted): N/A **Prior Board Action:** 

None

**Environmental Determination:** Not Applicable

**Business Goal:** Not Applicable

#### Attachments:

Attachment 1 - PowerPoint Attachment 2 - IEUA FY 2016/17 Annual Water Use Report Attachment 3 - IEUA Annual Energy Report FY 2016/17



## Planning & Environmental Resources Annual Reports (10-YEAR GROWTH FORECAST, WATER USE, & ENERGY)







Inland Empire Utilities Agency

October 2017

# FY16/17 Building Activity

5,189 EDUs Resulted in \$29.9M in CCRA Funding



## **Regional Contracting Agencies EDU Projections**

3



#### 2016 Ten Year Growth Forecast: 41,782 EDU 2017 Ten Year Growth Forecast: 55,388 EDU





# **Regional Water Use Trend**



Inland Empire Utilities Agency

Note: Total Water Use Data includes imported water, surface water, groundwater, recycled and desalter production. Excludes IEUA groundwater recharge

# **Regional Water Use Trend By Source**



5

# Energy (FY 16/17)

- Agency wide consumption: 73,884 MWh
- Annual renewable generation onsite: 16%
- Annual renewable portfolio savings: \$370,000
- Completed energy efficiency projects
  - Lighting and pump replacements/retrofits
  - Energy savings: 1,185 MWh/year
  - Power reduction: 110 kW
  - Savings \$142,000/year



Imported Electricity (MWh) I Electricity from IEUA Renew