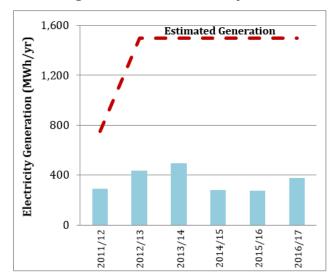

generation for 2016/17 is an estimate due to a metering issue and will be updated as soon as the issue has been resolved.



## Figure 8: Solar Electricity Generation

## Solar Cost

• For 2016/17, the PPA rate for the solar was higher than the average grid price.



## Figure 9: Cost of Solar Power vs Grid Import

• Solar generated \$145,000 from 2008/09 to 2016/17.

## Table 2: Savings from Solar Power

| <b>Savings</b><br>FY 08/09 – FY 16/17 | \$145,000            |
|---------------------------------------|----------------------|
| Range of Savings PPA Term             | \$477,000 (2% Esc)   |
| (FY 08/09 – FY 28/29)                 | \$3,635,000 (6% Esc) |

## Wind



## **Wind Performance**

• The wind turbine at RP-4 generated 2,150 MWh of renewable energy, 21% higher than 2015/16.



## Figure 10: Wind Electricity Generation

## Wind Cost

• For 2016/17, the PPA rate for the wind turbine was 22% lower than the average grid price.



Figure 11: Cost of Wind Power vs Grid Import

• Wind generated \$61,000 in savings from 2011/12 to 2016/17.

Table 3: Savings from Wind Power

| <b>Savings</b><br>FY 11/12 – FY 16/17 | \$61,000           |
|---------------------------------------|--------------------|
| Range of Savings PPA Term             | \$151,000 (2% Esc) |
| (FY 11/12 – FY 31/32)                 | \$477,000 (6% Esc) |

## Engine



## **Engine Performance**

- Renewable energy generated by engines decreased by 12% in 2016/17 because the engine at RP-2 was shut down in 2015/16.
- Similar to 2015/16, one of the two Renewable Energy Efficiency Project (REEP) engines a