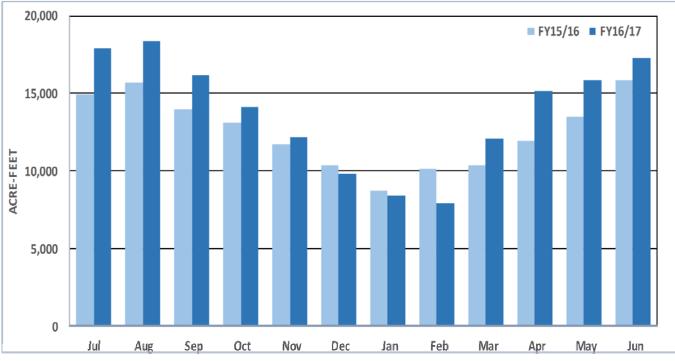

traordinarily high temperatures (2014, 2015 and 2016 were California's first, second and third warmest year in terms of statewide average temperatures). Monthly water reporting requirements and prohibitions on wasteful practices, such as watering during or right after rainfall, that were established during the multi-year drought have continued to be in effect. Initiatives to "Make Conservation a California Way of Life" by establishing water use targets and eliminating water waste are under debate.

Total water consumption within IEUA's service area for FY 16/17 is 184,060 AF. This is a 9% increase (15,261 AF) from FY 2015/16, however the region is still using approximately 20% less water than in FY 13/14. This increase is primarily the result of a 33% increase in imported water purchases



#### Regional Monthly Total Water Usage FY 16/17 Comparison to FY15/16



IEUA Member Agency Overall Total Water Use Trend

as a result of the MWD Water Supply Allocation being lifted, and an increased availability of local surface water supplies due to increased rainfall. Overall imported water purchases are still 63% below purchases in FY 13/14. Groundwater extraction has remained relatively constant, with a slight (7%) reduction in extraction from the Chino Groundwater Basin.

IEUA anticipates a slight trend of increasing usage as a response to high temperatures and the end of



**Regional Water Use Trend by Source** 

\*Other Local Water includes purchases from local water companies such as SAWCo and WECWC

the drought. However, although development is anticipated to continue and gr