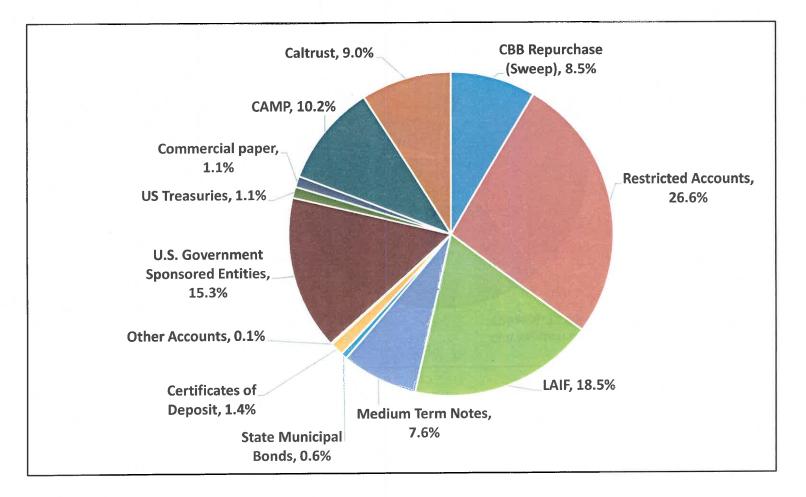

|
| Other Accounts*                                        | 2,250           | N/A    |
| Escrow Account                                         | 359,911         | N/A    |
| Total Restricted/Transitory/Other Accounts             | \$48,280,094    |        |
| Average Yield of Other Accounts                        |                 | 0.451% |
| Total Agency Directed Deposits                         | \$179,437,258   |        |

\*Petty Cash

# Inland Empire Utilities Agency

Treasurer's Report of Financial Affairs For the Month Ended August 31, 2017 U.S. Government Sponsored Entities Portfolio \$27,429,101



## Inland Empire Utilities Agency

Treasurer's Report of Financial Affairs For the Month Ended August 31, 2017 Agency Investment Portfolio (Net of Escrow Accounts) \$179,077,347



Inland Empire Utilities Agency

Treasurer's Report of Financial Affairs For the Month Ended August 31, 2017 Unrestricted Agency Investment Portfolio \$131,157,164







INFORMATION ITEM

# **4E**

10 }



**Date:** October 18, 2017 **To:** The Honorable Board of Directors **Committee:** Finance & Administration

From: P. Joseph Grindstaff, General Manager 10/11/17

**Executive Contact:** Christina Valencia, Executive Manager of Finance & Administration/AGM **Subject:** Funding of Estimated Workers' Compensation Liabilities

#### **Executive Summary:**

As a self-insured public entity, the Agency is required to file an annual report with the California Department of Industrial Relations. Additionally, pursuant to Labor Code Section 3702.6(b), staff is required to inform the Board of Dire