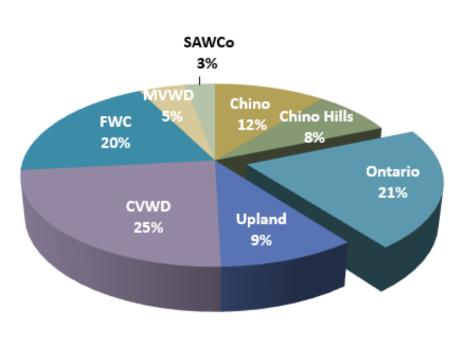

5         | 4,206  |
| Purchases from other agencies | MVWD                  | 772             | 720    | 718       | 490          | 259            | 60           | -                    | -        | 38    | 232   | 397   | 552         | 4,237  |
| Subt                          | otal                  | 1,157           | 1,102  | 1,080     | 884          | 617            | 378          | 361                  | 324      | 397   | 567   | 689   | 887         | 8,444  |
| Total                         |                       | 1,690           | 1,758  | 1,658     | 1,320        | 1,088          | 756          | 585                  | 520      | 942   | 1,249 | 1,388 | 1,527       | 14,481 |

## City of Ontario FY 2016/17 Monthly Water Usage



## City of Ontario FY 2016/17 Water Use Report





In FY 2016/17, The City of Ontario used 21% (38,636 AF) of 184,060 AF used in the IEUA service area.

# City of Ontario FY 2016/17 Monthly Water Usage

|                                |                       |       |        | Total IE  | UA Service A | Area Water Use | By Agency fo | r FY16-17 ( <i>)</i> | AF)      |       |       |       | Ontario |                     |
|--------------------------------|-----------------------|-------|--------|-----------|--------------|----------------|--------------|----------------------|----------|-------|-------|-------|---------|---------------------|
|                                |                       | July  | August | September | October      | November       | December     | January              | February | March | April | May   | Jun