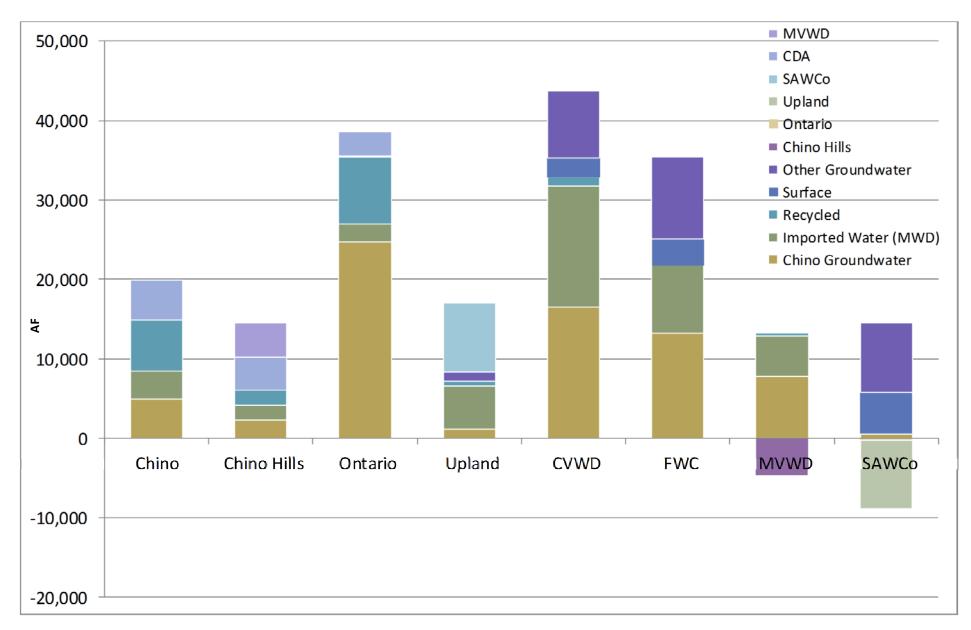

0      | 0      | 0      | 0      | -278   | -278    |
| Sı                                 | ubtotal               | 0                                                                     | 0              | 0       | 0      | 0      | 0      | -4,818 | -9,240 | -14,058 |
|                                    | Total                 | 19,896                                                                | 14,481         | 38,636  | 18,203 | 43,728 | 35,419 | 8,379  | 5,318  | 184,060 |

Note: All recycled water numbers in this report are based off IEUA operations data and are for direct use only. Recycled water used for groundwater recharge may be found in the Recycled Water Report.

#### Total IEUA Service Area Water Use For FY 16/17



#### Total IEUA Service Area Water Use For FY 16/17



### SECTION 2

## Retail Water Use Data from FY 16/17 by Agency

## City of Chino FY 2016/17 Monthly Water Usage



## City of Chino FY 2016/17 Water Use Report





In FY 2016/17, The City of Chino used 12% (19,896 AF) of 184,060 AF used in the IEUA service area.

# City of Chino FY 2016/17 Monthly Water Usage

|                     |                       |       |        | Total IE    | UA Service A | Area Water Use | By Agency fo | r FY16-17 ( <i>)</i> | AF)      |       |       |       | Chino |        |
|---------------------|-----------------------|-------|--------|-------------|--------------|----------------|--------------|----------------------|----------|-------|-------|-------|-------|--------|
|                     |                       | July  | August | September   | Oct