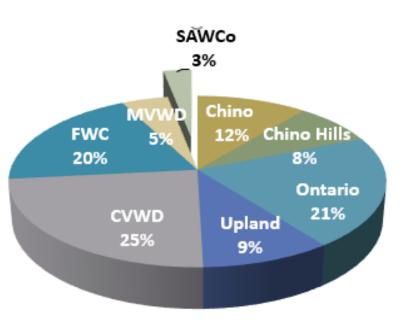

# FY 2016/17 FISCAL YEAR BUDGET VARIANCE, PERFORMANCE GOALS UPDATES, AND BUDGET TRANSFERS