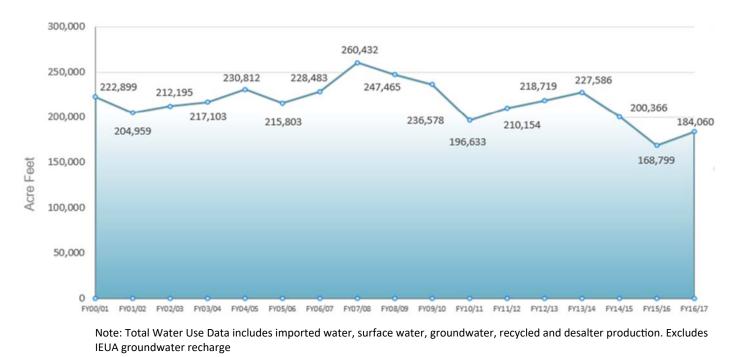

st, second and third warmest year in terms of statewide average temperatures). Monthly water reporting requirements and prohibitions on wasteful practices, such as watering during or right after rainfall, that were established during the multi-year drought have continued to be in effect. Initiatives to "Make Conservation a California Way of Life" by establishing water use targets and eliminating water waste are under debate.

Total water consumption within IEUA's service area for FY 16/17 is 184,060 AF. This is a 9% increase (15,261 AF) from FY 2015/16, however the region is still using approximately 20% less water than in FY 13/14. This increase is primarily the result of a 33% increase in imported water purchases



#### Regional Monthly Total Water Usage FY 16/17 Comparison to FY15/16



IEUA Member Agency Overall Total Water Use Trend

as a result of the MWD Water Supply Allocation being lifted, and an increased availability of local surface water supplies due to increased rainfall. Overall imported water purchases are still 63% below purchases in FY 13/14. Groundwater extraction has remained relatively constant, with a slight (7%) reduction in extraction from the Chino Groundwater Basin.

IEUA anticipates a slight trend of increasing usage as a response to high temperatures and the end of



**Regional Water Use Trend by Source** 

\*Other Local Water includes purchases from local water companies such as SAWCo and WECWC

the drought. However, although development is anticipated to continue and growth may rebound at the end of the drought, long-term demands are not expe