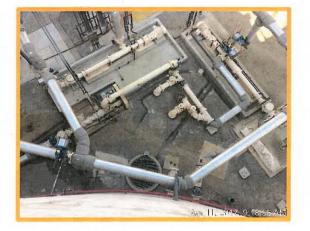

#### SAN SEVAINE BASIN IMPROVEMENTS CONSTRUCTION CONTRACT AWARD

Manager of Engineering Shaun Stone stated this is the first of the Recharge Master Plan Update (RMPU) projects originally started in 2010 and revised in 2013. Mr. Stone gave an overview of the project location and scope. He stated that with the project, 600 additional acre feet of storm water and 4,100 AF of recycled water will be able to be recharged, and it will create an operations flexibility that will allow for water to be moved out of Basin 5. He stated that 17 general contractors were prequalified on February of this year, seven bids were received on July 13, 2017. Gwinco Construction & Engineering, Inc. was the lowest, responsive, responsible bidder with a bid of \$3,873,029. He ended with an overview of the project financials. Executive Manager of Engineering/AGM Chris Berch also stated that this item had gone to the Regional Sewerage Program Technical and Policy Committees and was unanimously approved. Mr. Stone added that little more than 60 percent of the project will be funded by SRF loans. General Manager Joe Grindstaff stated that the SRF loans will be at a 1.8 percent interest rate.