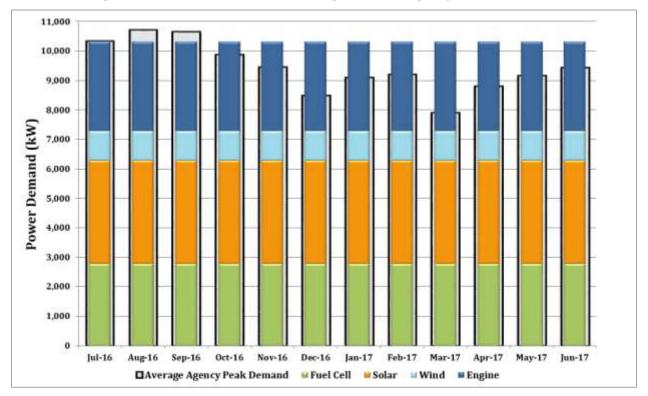

cell performance.
- Despite Power Purchase Agreement (PPA) average rates were typically higher than the average grid price in 2016/17, renewable energy projects provided overall \$370,000 in savings, as a result of lower standby charges compared to the facility demand charge rate.
- Generated solar electricity varies between the summer and winter seasons, as generation increases in summer months, which have more sunlight hours each day than winter months (Figure 5).
- Overall, during the winter months, the wind turbine produced more consistently (Figure 5).
- Engine was able to produce consistently throughout the year with stable gas production and quality (Figure 5).
- The battery at RP-5 provided IEUA at least \$8,000 in savings despite being in test mode from June 2016 November 2016.



Figure 4: Connected Renewables' Capacities vs. Agency-Wide Power Demand



Figure 5: Actual Renewables' Output

## **Fuel Cell**



## **Fuel Cell Performance**

• The fuel cell is assumed to have not generated any renewable energy in 2016/17, although the fuel cell operated for less than a month in the fiscal year. IEUA is unable to obtain data for the month due to the ongoing litigation.



## Figure 6: Fuel Cell Electricity Output

## **Fuel Cell Cost**

• For 2016/17, the PPA rate for the fuel cell was higher than the average grid price. Figure 7 depicts the unit price of electricity from the fuel cell PPA as compared to the average grid price.



Figure 7: Cost of Fuel Cell Power vs Grid Import

• Despite PPA average rates have been typically higher than the average grid price since