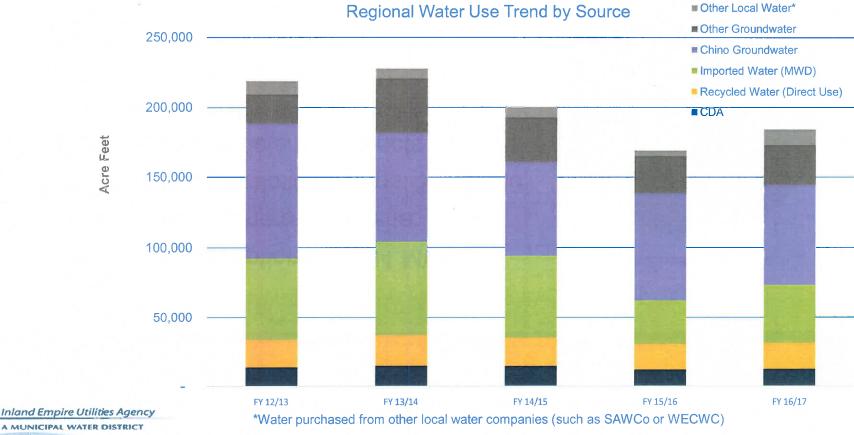

# FY 2016/17 FISCAL YEAR BUDGET VARIANCE, PERFORMANCE GOALS UPDATES, AND BUDGET TRANSFERS