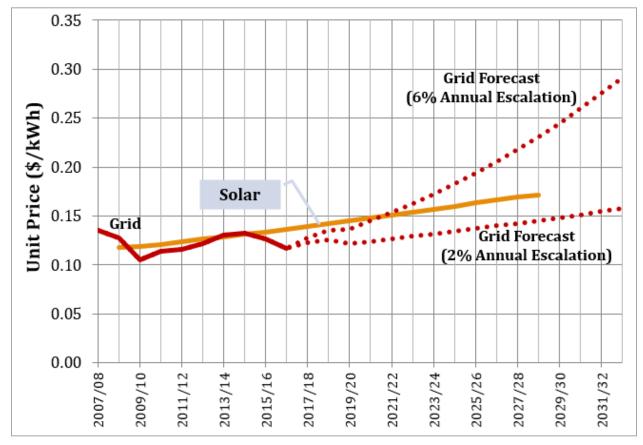

gs and the savings throughout the PPA term with a grid forecast of 2% and 6% escalation per year.

| Savings                   | \$628,000              |  |
|---------------------------|------------------------|--|
| FY 12/13 – FY 16/17       | \$028,000              |  |
| Range of Savings PPA Term | -\$11,206,000 (2% Esc) |  |
| (FY 12/13 – FY 32/33)     | \$5,261,000 (6% Esc)   |  |

## Solar



## **Solar Performance**

• Solar across IEUA facilities generated 5,945 MWh of renewable energy, 5.4% less than 2015/16. The solar generation for 2016/17 is an estimate due to a metering issue and will be updated as soon as the issue has been resolved.



## Figure 8: Solar Electricity Generation

## Solar Cost

• For 2016/17, the PPA rate for the solar was higher than the average grid price.



## Figure 9: Cost of Solar Power vs Grid Import

• Solar generated \$145,000 from 2008/09 to 2016/17.

## Table 2: Savings from Solar Power

| <b>Savings</b><br>FY 08/09 – FY 16/17 | \$145,000            |
|---------------------------------------|----------------------|
| Range of Savings PPA Term             | \$477,000 (2% Esc)   |
| (FY 08/09 – FY 28/29)                 | \$3,635,000 (6% Esc) |

## Wind



## **Wind Performance**

• The wind turbine at RP-4 generated 2,150 MWh of renewable energy, 21% higher than 2015/16.



## Figure 10: Wind Electricity Generation

## Wind Cost

• For 2016/17, the PPA rate for the wind turbine was 22% lower than the average grid price.



Figure 11: Cost of Wind Power vs Grid Import

• Wind generated \$61,000 in savings from 2011/12 to 2016/17.

Tab