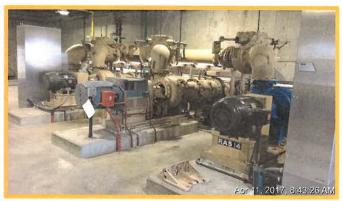

#### D. <u>RP-1 MECHANICAL RESTORATION AND IMPROVEMENTS</u> <u>CONSULTANT CONTRACT AWARD</u> (*Eng/Ops/WR*) Staff recommends that the Board:

- 1. Award a consultant contract for the RP-1 Mechanical Restoration and Improvements, Project No. EN17082, to Stantec Consulting Services Inc., for the not-to-exceed amount of \$459,024; and
- 2. Authorize the General Manager to execute the consultant contract subject to non-substantive changes.