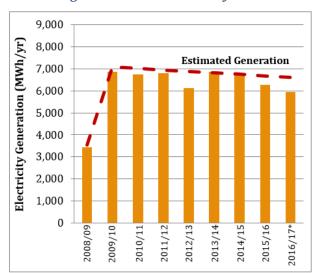

ely \$628,000 in savings, as result of lower standby charges compared to the facility demand charge rate. Table 1 provides the cumulative savings and the savings throughout the PPA term with a grid forecast of 2% and 6% escalation per year.

| Savings                   | \$628,000              |  |
|---------------------------|------------------------|--|
| FY 12/13 – FY 16/17       | \$028,000              |  |
| Range of Savings PPA Term | -\$11,206,000 (2% Esc) |  |
| (FY 12/13 – FY 32/33)     | \$5,261,000 (6% Esc)   |  |

## Solar



## **Solar Performance**

• Solar across IEUA facilities generated 5,945 MWh of renewable energy, 5.4% less than 2015/16. The solar generation for 2016/17 is an estimate due to a metering issue and will be updated as soon as the issue has been resolved.



## Figure 8: Solar Electricity Generation

## Solar Cost

• For 2016/17, the PPA rate for the solar was higher than the average grid price.



## Figure 9: Cost of Solar Power vs Grid Import

• Solar generated \$145,000 from 2008/09 to 2016/17.

## Table 2: Savings from Solar Power

| <b>Savings</b><br>FY 08/09 – FY 16/17 | \$145,000            |
|---------------------------------------|----------------------|
| Range of Savings PPA Term             | \$477,000 (2% Esc)   |
| (FY 08/09 – FY 28/29)                 | \$3,635,000 (6% Esc) |

## Wind



## **Wind Performance**

• The wind turbine at RP-4 generated 2,150 MWh of renewable energy, 21% higher than 2015/16.



## Figure 10: Wind Electricity Generation

## Wind Cost

• For 2016/17, the PPA rate for the wind turbine was 22% lower t