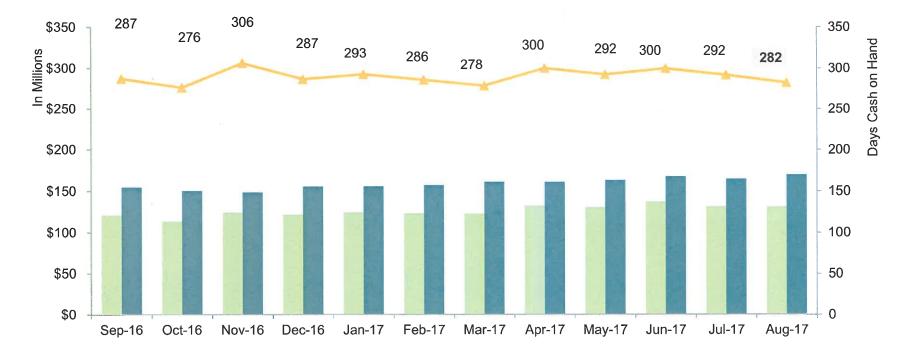

| n/a                    |              | \$ 2.0                    |                  | \$ 2.0                   | 1.35%         | 1.5%                          |  |
| US Government Securities                  | n/a                    | \$ 5.2       | \$22.2                    |                  | \$27.4                   | 1.23%         | 20.9%                         |  |
| Total                                     |                        | \$91.2       | \$39.8                    | \$0,2            | \$131.2                  | 1.124%        | 100%                          |  |

Inland Empire Utilities Agency

# **Cash, Investments, and Restricted** Deposits



Cash

Restricted

Inland Empire Utilities Agency MUNICIPAL WATER DISTRICT

# Days Cash on Hand 12 Months Rolling Average



Unrestricted Cash and Cash Equivalents === 12 Mos Rolling Disbursements ----- Days Cash on Hand - 12 Mos Average Exp

Inland Empire Utilities Agency

4

# Month End Portfolio Yield Composition







The Treasurer's Report of Financial Affairs is consistent with the Agency's business goal of fiscal responsibility

Inland Empire Utilities Agency

### TREASURER'S REPORT OF FINANCIAL AFFAIRS

For the Month Ended August 31, 2017

Inland Empire Utilities Agency

All investment transactions have been executed in accordance with the criteria stated in the Agency's Investment Policy (Resolution No. 2017-4-1) adopted by the Inland Empire Utilities Agency's Board of Directors during its regular meeting held on April 19, 2017.

The funds anticipated to be available during the next six-month period