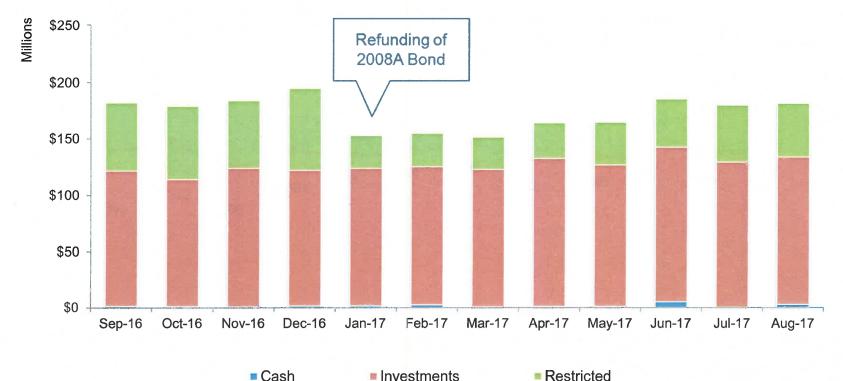

| \$ 1.0                   | 1.75%         | 0.8%                          |  |
| US Treasury Note                          | n/a                    |              | \$ 2.0                    |                  | \$ 2.0                   | 1.35%         | 1.5%                          |  |
| US Government Securities                  | n/a                    | \$ 5.2       | \$22.2                    |                  | \$27.4                   | 1.23%         | 20.9%                         |  |
| Total                                     |                        | \$91.2       | \$39.8                    | \$0,2            | \$131.2                  | 1.124%        | 100%                          |  |

Inland Empire Utilities Agency

# **Cash, Investments, and Restricted** Deposits



Cash

Restricted

Inland Empire Utilities Agency MUNICIPAL WATER DISTRICT

# Days Cash on Hand 12 Months Rolling Average



Unrestricted Cash and Cash Equivalents === 12 Mos Rolling Disbursements ----- Days Cash on Hand - 12 Mos Average Exp

Inland Empire Utilities Agency

4

# Month End Portfolio Yield Composition







The Treasurer's Report of Financial Affairs is consistent with the Agency's business goal of fiscal responsibility

Inland Empire Utilities Agency

### TREASURER'S REPORT OF FINANCIAL AFFAIRS

For the Month Ended August 31, 2017

Inland Empire Utilities Agency

All investment transactions have been executed in accordance with the criteria stated in the Agency's Investment Policy (Resolution No. 2017-4-1) adopted by the Inland Empire Utilities Agency's Board of Directors