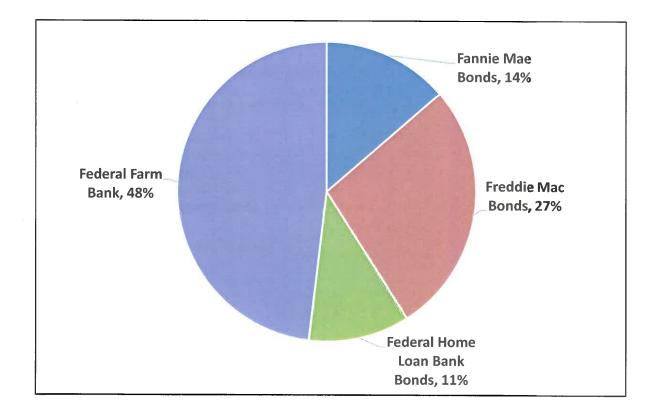

| 0.470% |
| Citizens Business Bank - Demand Account                | 93,202          | N/A    |
| Citizens Business Bank - Workers' Compensation Account | 31,615          | N/A    |
| Other Accounts*                                        | 2,250           | N/A    |
| Escrow Account                                         | 359,911         | N/A    |
| Total Restricted/Transitory/Other Accounts             | \$48,280,094    |        |
| Average Yield of Other Accounts                        |                 | 0.451% |
| Total Agency Directed Deposits                         | \$179,437,258   |        |

\*Petty Cash

# Inland Empire Utilities Agency

Treasurer's Report of Financial Affairs For the Month Ended August 31, 2017 U.S. Government Sponsored Entities Portfolio \$27,429,101



## Inland Empire Utilities Agency

Treasurer's Report of Financial Affairs For the Month Ended August 31, 2017 Agency Investment Portfolio (Net of Escrow Accounts) \$179,077,347



Inland Empire Utilities Agency

Treasurer's Report of Financial Affairs For the Month Ended August 31, 2017 Unrestricted Agency Investment Portfolio \$131,157,164







INFORMATION ITEM

# **4E**

10 }



**Date:** October 18, 2017 **To:** The Honorable Board of Directors **Committee:** Finance & Administration

From: P. Joseph Grindstaff, General Manager 10/11/17

**Executive Contact:** Christina Valencia, Executive Manager of Finance & Administration/AGM **Subject:** Funding of Estimated Workers' Compensation Liabilities

#### **Executive Summary:**

As a self-insured public entity, the Agency is required t