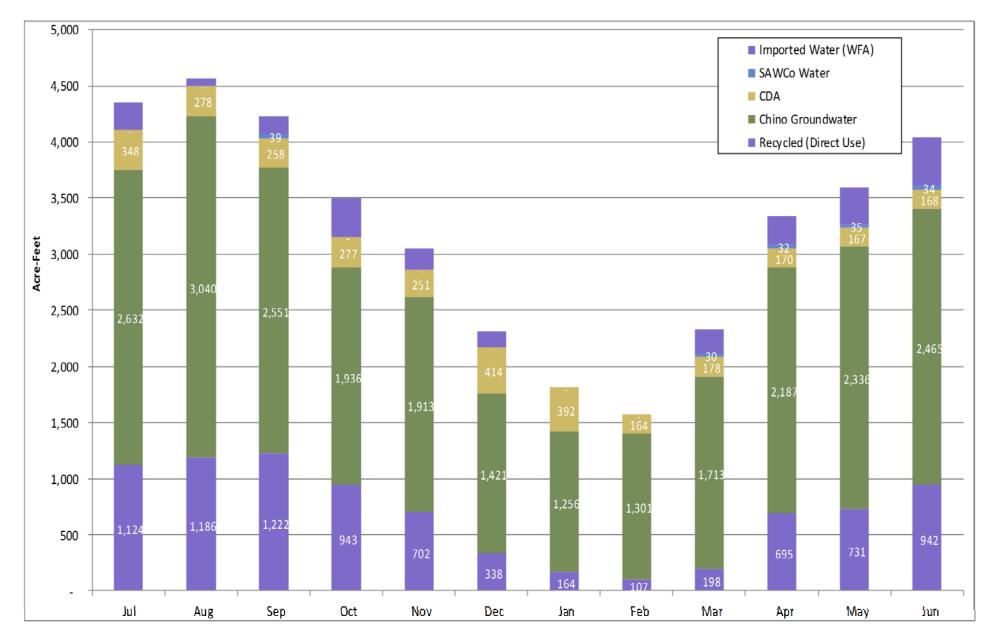

| 324      | 359   | 335   | 292   | 335         | 4,206  |
| Purchases from other agencies | MVWD                  | 772             | 720    | 718       | 490          | 259            | 60           | -                    | -        | 38    | 232   | 397   | 552         | 4,237  |
| Subt                          | otal                  | 1,157           | 1,102  | 1,080     | 884          | 617            | 378          | 361                  | 324      | 397   | 567   | 689   | 887         | 8,444  |
| Total                         |                       | 1,690           | 1,758  | 1,658     | 1,320        | 1,088          | 756          | 585                  | 520      | 942   | 1,249 | 1,388 | 1,527       | 14,481 |

## City of Ontario FY 2016/17 Monthly Water Usage



## City of Ontario FY 2016/17 Water Use Report





In FY 2016/17, The City of Ontario used 21% (38,636 AF) of 184,060 AF used in the IEUA service area.

# City of Ontario FY 2016/17 Monthly Water Usage

|                                |                       |       |        | Total IE  | UA Service A | Area Water Use | By Agency fo | r FY16-17 ( <i>)</i> | AF)      |       |       |       | Ontario |                     |
|--------------------------------|-----------------------|-------|--------|-----------|--------------|----------------|--------------|----------------------|----------|-------|-------|-------|---------|---------------------|
|                                |                       | July  | August | September | October      | November       | December     | January