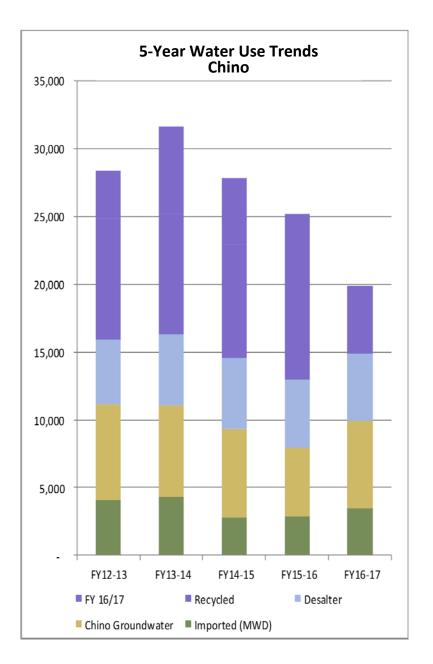

| 0              | 0       | 0      | 0      | 0      | -4,818 | -9,240 | -14,058 |
|                                    | Total                 | 19,896                                                                | 14,481         | 38,636  | 18,203 | 43,728 | 35,419 | 8,379  | 5,318  | 184,060 |

Note: All recycled water numbers in this report are based off IEUA operations data and are for direct use only. Recycled water used for groundwater recharge may be found in the Recycled Water Report.

#### Total IEUA Service Area Water Use For FY 16/17



#### Total IEUA Service Area Water Use For FY 16/17



### SECTION 2

## Retail Water Use Data from FY 16/17 by Agency

## City of Chino FY 2016/17 Monthly Water Usage



## City of Chino FY 2016/17 Water Use Report





In FY 2016/17, The City of Chino used 12% (19,896 AF) of 184,060 AF used in the IEUA service area.

# City of Chino FY 2016/17 Monthly Water Usage

|                     |                       |       |        | Total IE    | UA Service A | Area Water Use | By Agency fo | r FY16-17 ( <i>)</i> | AF)      |       |       |       | Chino |        |
|---------------------|-----------------------|-------|--------|-------------|--------------|----------------|--------------|----------------------|----------|-------|-------|-------|-------|--------|
|                     |                       | July  | August | September   | October      | November       | December     | January              | February | March | April | May   | June  | Total  |
| Purchases from IEUA | Imported Water (WFA)