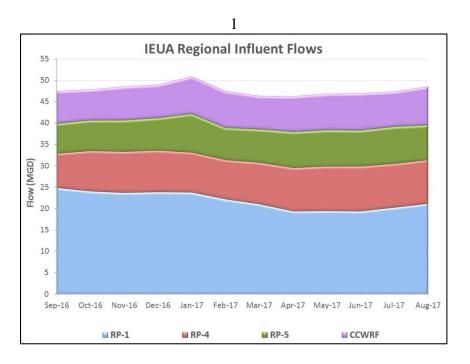

17 resulted in a sample exceeding 240 MPN/100 mL. IEUA staff has concluded that the anomalous coliform value may have been caused by sample contamination during sample collection and is not representative of the RP-5 effluent. Operations staff was recently retrained on sample collection protocols for compliance samples on August 2, 2017. Additionally, separate coliform sample coolers have been used since July 2017 to protect coliform samples from cross contamination during transport and delivery to the RP-1 laboratory.

1. The Agency-wide average wastewater influent flow for the month of August 2017 was 48.5 million gallons per day (mgd), which is a 1.1 mgd increase from the July 2017 total influent flow.

General Manager's Report Regarding Agency Activities October 18, 2017 Page 2 of 17



2. The discharge permit effluent limit for total inorganic nitrogen (TIN) is 8 mg/L. The 12-month running average TIN value for August 2017 was 6.0 mg/L.

The discharge permit effluent limit for total dissolved solids (TDS) is 550 mg/L. The 12-month running average TDS value for August 2017 was 477 mg/L.



General Manager's Report Regarding Agency Activities October 18, 2017 Page 3 of 17

## Air Quality

With regards to air quality compliance for September 2017, SCAQMD conducted on-site inspections of RP-5, RP-2, and RP-1 on September 6<sup>th</sup>, and IERCF on September 7<sup>th</sup>. The Agency is still in the process of providing data to SCAQMD as it is requested. No compliance determinations have yet been made.

## INLAND EMPIRE REGIONAL COMPOSTING FACILITY UPDATE

#### **Operati