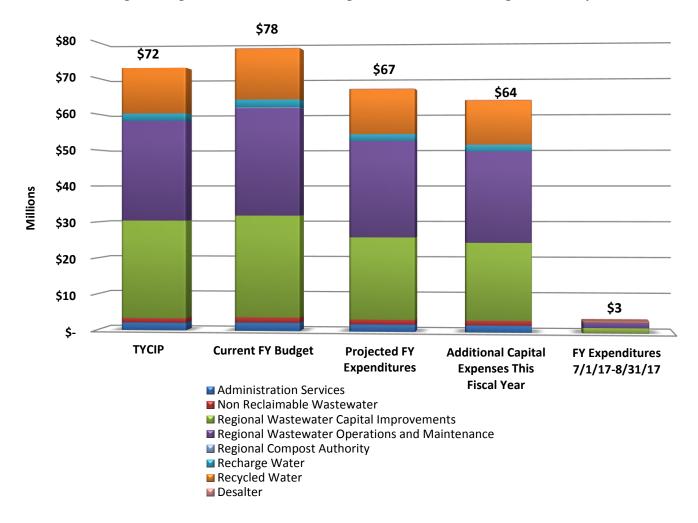

#### LONG RANGE PLAN OF FINANCE WORKSHOP

Executive Manager of Finance & Administration/AGM Christina Valencia presented an update to the Agency's Long-Range Plan of Finance (the Plan) stating that the Agency aims to have a long-term plan for various areas of the Agency. The adopted Ten-Year Capital Improvement Plan (TYCIP) that was approved by the Board in June has dramatically changed since the last time the Plan was updated in 2011. She explained that the situation was very different in 2011. At that time, the Agency had just undergone the great economic recession, no expansion or growth projections were foreseen for the next ten years, but the Agency was focused on maintaining, rehabilitating and repairing existing facilities. Currently, there are significant expansion projects and large rehabilitating projects for RP-1 facility. She stated that the purpose of the presentation given today is to give a preview of the baseline to build upon and to provide plans for different scenarios. She asked for the Board of Directors' input so that they can be addressed and implemented into the Plan.

General Manager Joe Grindstaff stated that the Plan will be brought back to the Board of Directors next spring and the new General Manager will have to be greatly engaged and involved as the Agency updates the Plan in the future. Ms. Valencia continued by stating that the Plan serves as a strategic tool for staff, the Board members, and management to look forward on a long-term basis. Staff is proposing to extend the scope from 10 years to 20 years to ensure the right funding sources are in place. Ms. Valencia stated that all the policies are based on the Agency's business goals especially those related to fiscal responsibility – funding & appropriations, budget planning. reserves, and creditworthiness. Some key policy decisions that provide the basis for everything the Agency does is to maintain rates that fully cover the operations and maintenance or replacement and rehabilitation costs. Another key policy is that growth pays for growth; the Agency has made sure that the fees are in place to support the upcoming expansions of the facilities. The existing rates have also been reviewed for imported water supplies, recycled water rates, and established a new water connection fee to support all our water distribution systems. The Agency will use these funds to continue its commitment to sustainable cost containment for operating and capital costs, executing long term planning initiatives such as supporting economic development, establishing a water storage bank, securing supplemental water supplies, reducing energy costs and achieving carbon neutrality, and fully funding retirement obligations.

Ms. Valencia gave an overview of the sources of the funds – operating revenues, non-operating revenues, and proposed debt. She also gave an outline of the uses of funds – operating expenses, debt service, and capital projects. She stated that the TYCIP will be updated in the fall, and when doing so staff will look more closely to the projects that are currently planned and prioritize them the best they can to make sure that critical needs are addressed. Some projects may be able to be postposed which can save on borrowing, and translate to better debt ratios, fund balances, and decreases in project management costs. The Agency has been doing a good job in paying down debt and new debt will come through in 2019/20. Staff will do everything possible to secure State Revolving Fund (SRF) loan financing with the lowest interest rate. However, based on a conservative approach, the Agency is assuming that all new debt for \$275 million is based on bonds set at a 5 percent rate. The Agency will work with the financial advisors in evaluating when to issue debt and the best combination.

Ms. Valencia gave an overview of the timeline and the impact on the fund balance. She also presented an outline of what could happen in the future and how the Agency has prepared for different scenarios. She listed some examples such as economic cycles, hydrologic cycles, legal issues, and succession planning. She stated that staff will try to have at least three scenarios, as they have done in the past. She finished her presentation with sources and uses of funds related to the Agency's key policy decisions. She stated that staff will be working on the TYCIP and it will be integrated into the Plan and it will be brought to the Board in March or April of next year before the Plan is published. She asked the Board if they had any questions or comments.