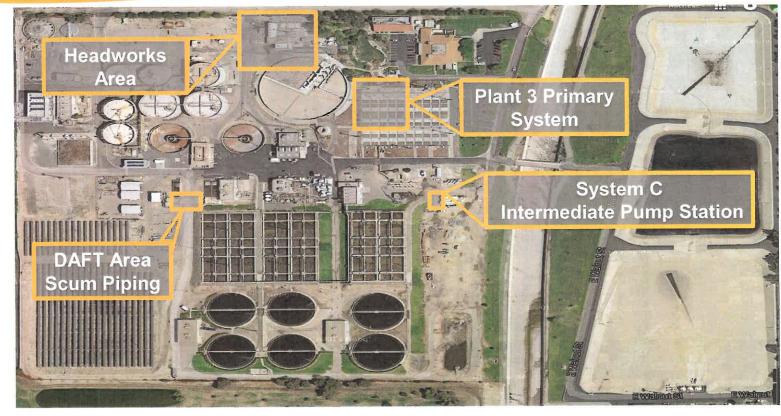

--------------------------|--------------|
| Construction Contract Award | October 2017 |
| Construction Completion     | January 2019 |

Fiscal Impact:

If approved, the combined amount of the construction contract award and the engineering services contract amendment for the Headworks, Primary, and Secondary Upgrades, Project No. EN14019, for the not-to-exceed amount of \$6,200,558, will be within the combined total project budget of \$10,350,000 in the Regional Wastewater Capital (RC) Fund. Staff anticipates amount of \$3,205,822 will be spent on the project this FY2017/18, with the remaining contract value to be spent in FY 2018/19.



## RP-1 Headworks Upgrades Project Construction Contract Award Project No. EN14019









Shaun J. Stone, P.E. October 2017

## **Project Location**



Inland Empire Utilities Agency A MUNICIPAL WATER DISTRICT

2

## **Project Background**

- Headworks Screen and Grit Removal System
  - Condition assessments in 2009 and 2015
  - Structural concrete degradation
  - Safety concerns
  - Process performance and reliability
  - Leaking and inoperable gates
- Plant 3 Primaries and Scum System
  - Scum pump undersized and without redundancy
  - Obsolete control and electrical panels
- Secondary System C Intermediate Pump Station
  - Flow meter lacks bypass piping



2015 Headworks Bypass



Existing Scum System

## **Project Scope**

- Headworks
  - Structural concrete rehabilitation
  - Grit removal system rehabilitation
  - Isolation gate replacement
- Plant 3 Primaries and Scum System
  - Scum pump station upgrades
  - Control and electrica