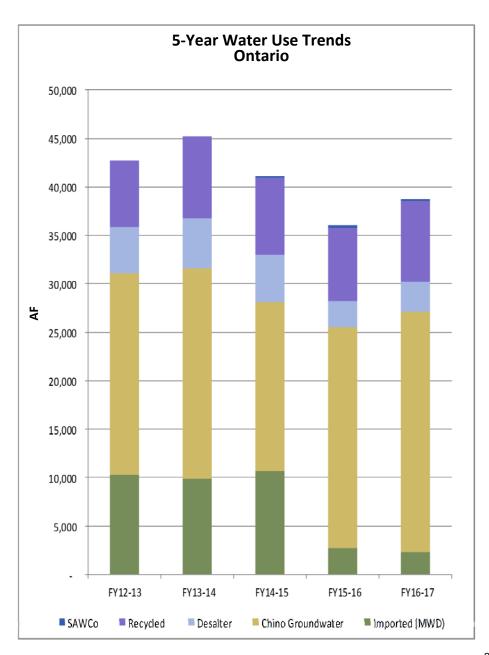

335         | 4,206  |
| Purchases from other agencies | MVWD                  | 772             | 720    | 718       | 490          | 259            | 60           | -                    | -        | 38    | 232   | 397   | 552         | 4,237  |
| Subt                          | otal                  | 1,157           | 1,102  | 1,080     | 884          | 617            | 378          | 361                  | 324      | 397   | 567   | 689   | 887         | 8,444  |
| Total                         |                       | 1,690           | 1,758  | 1,658     | 1,320        | 1,088          | 756          | 585                  | 520      | 942   | 1,249 | 1,388 | 1,527       | 14,481 |

## City of Ontario FY 2016/17 Monthly Water Usage



## City of Ontario FY 2016/17 Water Use Report





In FY 2016/17, The City of Ontario used 21% (38,636 AF) of 184,060 AF used in the IEUA service area.

# City of Ontario FY 2016/17 Monthly Water Usage

|                                |                       |       |        | Total IE  | UA Service A | Area Water Use | By Agency fo | r FY16-17 ( <i>)</i> | AF)      |       |       |       | Ontario |                     |
|--------------------------------|-----------------------|-------|--------|-----------|--------------|----------------|--------------|----------------------|----------|-------|-------|-------|---------|---------------------|
|                                |                       | July  | August | September | October      | November       | December     | January              | February | March | April | May   | J