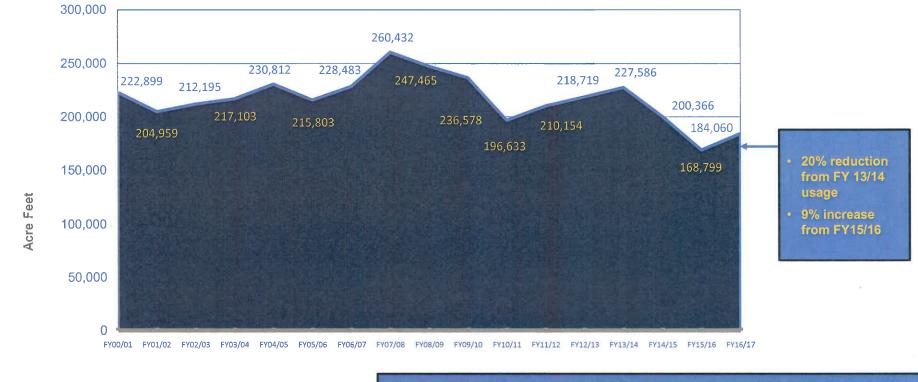

# FY 2016/17 FISCAL YEAR BUDGET VARIANCE, PERFORMANCE GOALS UPDATES, AND BUDGET TRANSFERS