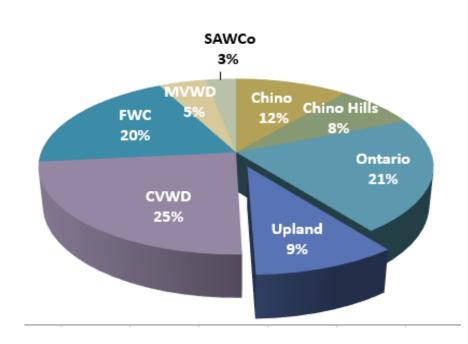

# ADOPTION OF A RESOLUTION FOR A CWC 2017 WSIP GRANT

Manager of Grants Jason Gu stated that an official resolution is required to be adopted by the applicant's Board of Directors to apply for and enter into a financial assistance agreement, as mandated under the 2017 Water Storage Investment Program (WSIP). He said that the Chino Basin Water Storage and Recovery Project, with an estimated cost of \$460,000,000, would construct an advanced water treatment facility and distribution facilities that would store up to 15,000 acre-feet per year (AFY) of water in the Chino groundwater basin, which would be dedicated for environmental benefits within the Delta. He mentioned that the project would leverage a partnership with an existing State Water Project Contractor (SWPC), which would allow for locally stored groundwater to be traded with north of Delta water supply. Mr. Gu said that the locally stored water would be pumped to supplement the water supply for a SWPC and an equivalent amount would then be released by the corresponding SWPC north of the Delta. Mr. Gu said the proposed grant funding amount from California Water Commission (CWC) is about \$460,000,000 for the capital cost of the project. He further stated that this application will be submitted under the CWC grant funding category of conjunctive use, which can request up to 100% of capital costs. He noted that other project administrative costs, estimated to be about \$150,000, will be funded by the Agency's Planning and Environmental Resources Department budget.