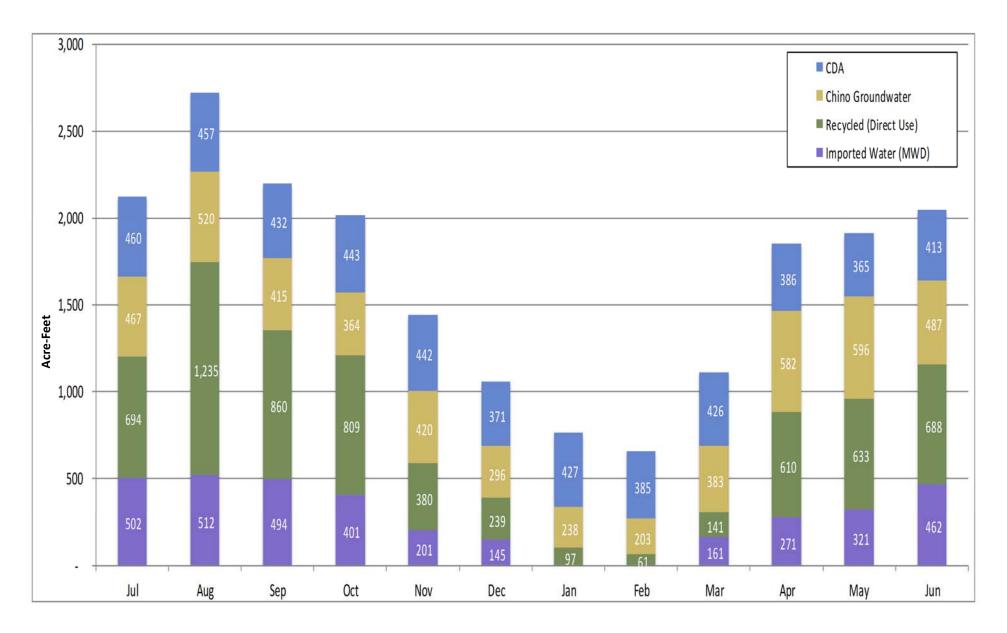

| 0                                                                     | 0              | 0       | 0      | 0      | 0      | -4,818 | -9,240 | -14,058 |
|                                    | Total                 | 19,896                                                                | 14,481         | 38,636  | 18,203 | 43,728 | 35,419 | 8,379  | 5,318  | 184,060 |

Note: All recycled water numbers in this report are based off IEUA operations data and are for direct use only. Recycled water used for groundwater recharge may be found in the Recycled Water Report.

#### Total IEUA Service Area Water Use For FY 16/17



#### Total IEUA Service Area Water Use For FY 16/17



### SECTION 2

## Retail Water Use Data from FY 16/17 by Agency

## City of Chino FY 2016/17 Monthly Water Usage



## City of Chino FY 2016/17 Water Use Report





In FY 2016/17, The City of Chino used 12% (19,896 AF) of 184,060 AF used in the IEUA service area.

# City of Chino FY 2016/17 Monthly Water Usage

|                     |                       |       |        | Total IE    | UA Service A | Area Water Use | By Agency fo | r FY16-17 ( <i>)</i> | AF)      |       |       |       | Chino |        |
|---------------------|-----------------------|-------|--------|-------------|--------------|----------------|--------------|----------------------|----------|-------|-------|-------|-------|--------|
|                     |                       | July  | August | September   | October      | November       | December     | January              | February | March | April | May   | June  | Total