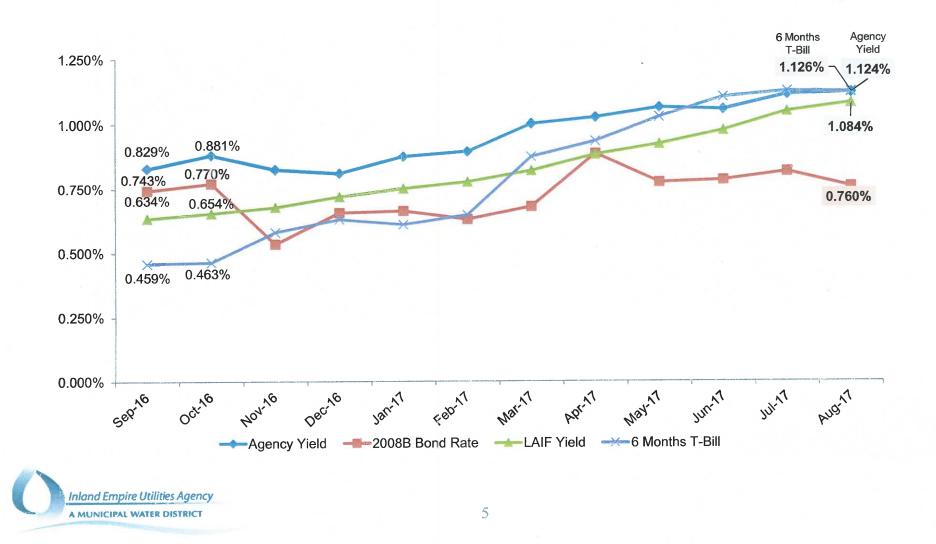

s                  | n/a                    | \$ 5.2       | \$22.2                    |                  | \$27.4                   | 1.23%         | 20.9%                         |  |
| Total                                     |                        | \$91.2       | \$39.8                    | \$0,2            | \$131.2                  | 1.124%        | 100%                          |  |

Inland Empire Utilities Agency

# **Cash, Investments, and Restricted** Deposits



Cash

Restricted

Inland Empire Utilities Agency MUNICIPAL WATER DISTRICT

# Days Cash on Hand 12 Months Rolling Average



Unrestricted Cash and Cash Equivalents === 12 Mos Rolling Disbursements ----- Days Cash on Hand - 12 Mos Average Exp

Inland Empire Utilities Agency

4

# Month End Portfolio Yield Composition







The Treasurer's Report of Financial Affairs is consistent with the Agency's business goal of fiscal responsibility

Inland Empire Utilities Agency

### TREASURER'S REPORT OF FINANCIAL AFFAIRS

For the Month Ended August 31, 2017

Inland Empire Utilities Agency

All investment transactions have been executed in accordance with the criteria stated in the Agency's Investment Policy (Resolution No. 2017-4-1) adopted by the Inland Empire Utilities Agency's Board of Directors during its regular meeting held on April 19, 2017.

The funds anticipated to be available during the next six-month period are expected to be sufficient to meet all foreseen expenditures during the period.

\* A Municipal Water District

## INLAND EMPIRE UTILITIES AGENCY Cash and Investment Summary

Month Ended August