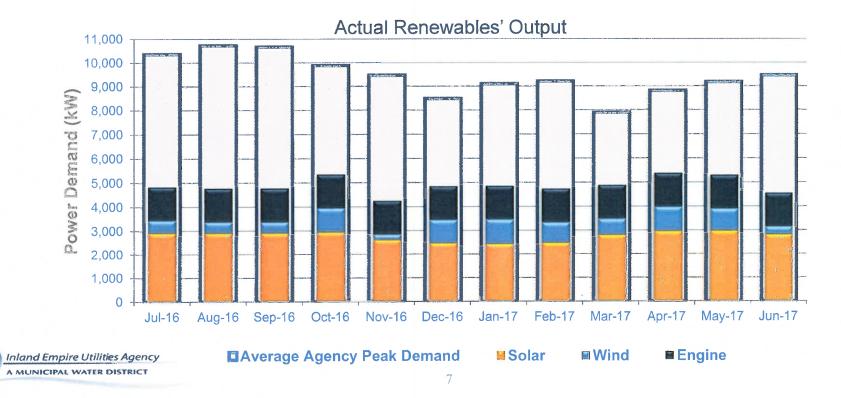

# **Regional Water Use Trend**



Inland Empire Utilities Agency

Note: Total Water Use Data includes imported water, surface water, groundwater, recycled and desalter production. Excludes IEUA groundwater recharge

# **Regional Water Use Trend By Source**



5

# Energy (FY 16/17)

- Agency wide consumption: 73,884 MWh
- Annual renewable generation onsite: 16%
- Annual renewable portfolio savings: \$370,000
- Completed energy efficiency projects
  - Lighting and pump replacements/retrofits
  - Energy savings: 1,185 MWh/year
  - Power reduction: 110 kW
  - Savings \$142,000/year



Imported Electricity (MWh) I Electricity from IEUA Renewables (MWh)



6

# **Progress Towards Peak Power Independence by 2020**

#### Output from renewables is approximately 50% of the summer peak demand



# IEUA FY 2016-2017 Annual Water Use Report: Retail Agency Water Use and Five Year History



Inland Empire Utilities Agency A MUNICIPAL WATER DISTRICT

## **Table of Contents**

| Preface                                                          | 1  |
|------------------------------------------------------------------|----|
| Section 1: Total IEUA Service Area Water Use for FY 2016/17      | 6  |
| Section 2: Monthly Water Use for FY 2016/17 and 5 Year Water Use | 10 |
| Summary by Retail Agency                                         |    |
| City of Chino                                                    | 11 |
| City of Chino Hills                                              | 14 |
| City of Ontario                                                  | 17 |
| Monte Vista Water Distric