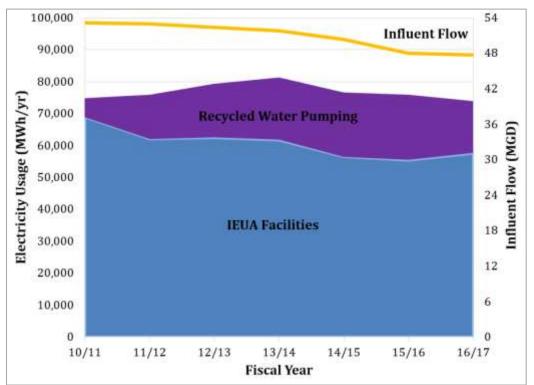

6/17*



## Did you know?

\* A typical household uses 10,812 kWh per year (U.S. Energy Information Administration). \* The renewable energy generated by IEUA would be able to provide electricity to at least 1,100 homes.

## **Flow and Energy Consumption**

- In 2016/17, the annual average influent flow to the regional wastewater facilities was 47.7 MGD which was a decrease of 0.6% as compared to the previous fiscal year of 48 MGD (Figure 2). The decrease was due to increased water conservation.
- In 2016/17, IEUA facilities which include the regional wastewater facilities, composting facility, and recycled water pumping used approximately 73,884 MWh of electricity (Figure 2). The electricity consumption for 2016/17 decreased by 2.5% as compared to the previous fiscal year of 75,795 MWh.



Figure 2: IEUA Electricity Use and Regional Influent Flows

## **Power Demand**

• During the fiscal year, agency-wide demand ranged from 8,000 kW during the winter months and 10,700 kW during the summer months (Figure 4 and 5). The large seasonal variation in the power demand is attributed to the recycled water demand and the related recycle water pumping.

## Expenditure

• In 2016/17, the annual cost for electricity was \$8.6 million which was a decrease of 11% as compared to the previous fiscal year of \$9.7 million. A portion of the savings is due to the current favorable energy market and direct access contract with Shell Energy North America, IEUA's energy service provider. The cost of electricity

remains the highest non-labor operations and maintenance (0&M) expenditure for IEUA