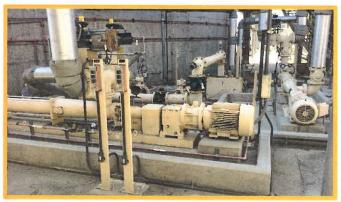

#### D. <u>RP-1 MECHANICAL RESTORATION AND IMPROVEMENTS</u> <u>CONSULTANT CONTRACT AWARD</u> (*Eng/Ops/WR*) Staff recommends that the Board:

- 1. Award a consultant contract for the RP-1 Mechanical Restoration and Improvements, Project No. EN17082, to Stantec Consulting Services Inc., for the not-to-exceed amount of \$459,024; and
- 2. Authorize the General Manager to execute the consultant contract subject to non-substantive changes.