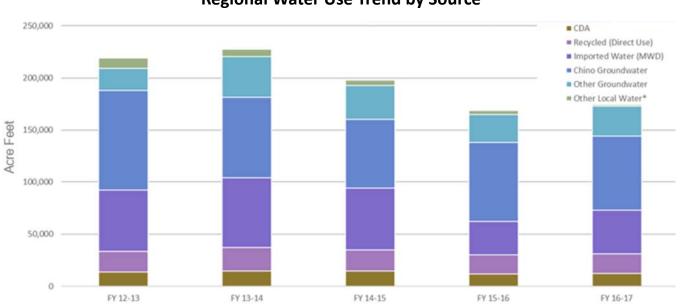

a 9% increase (15,261 AF) from FY 2015/16, however the region is still using approximately 20% less water than in FY 13/14. This increase is primarily the result of a 33% increase in imported water purchases



#### Regional Monthly Total Water Usage FY 16/17 Comparison to FY15/16



IEUA Member Agency Overall Total Water Use Trend

as a result of the MWD Water Supply Allocation being lifted, and an increased availability of local surface water supplies due to increased rainfall. Overall imported water purchases are still 63% below purchases in FY 13/14. Groundwater extraction has remained relatively constant, with a slight (7%) reduction in extraction from the Chino Groundwater Basin.

IEUA anticipates a slight trend of increasing usage as a response to high temperatures and the end of



**Regional Water Use Trend by Source** 

\*Other Local Water includes purchases from local water companies such as SAWCo and WECWC

the drought. However, although development is anticipated to continue and growth may rebound at the end of the drought, long-term demands are not expected to greatly increase. This analysis came from demand modeling conducted as part of IEUA's 2015 Integrated Resources Plan (IRP) and Urban Water Management Plan (UWMP) which found that new developments in the region tend to be more water efficient due to changes in the plumbing code, higher density developments with less landscaping, and compliance with the existing model landscape ordinance requirements set forth in AB1881. It should also be noted that water usage has remained below projections made in the I