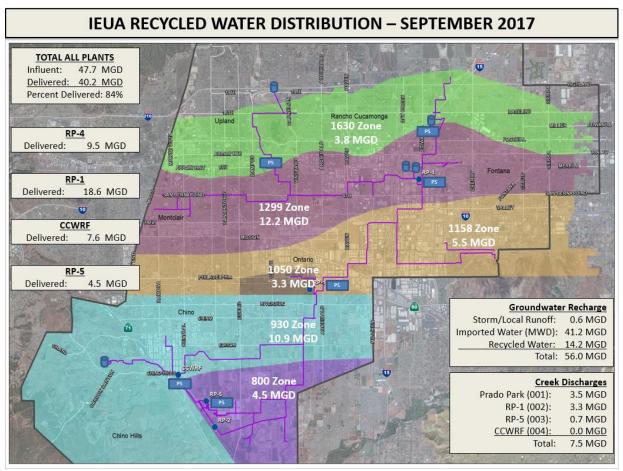

echarge by recharge site for the Chino Basin Groundwater Recharge Operations can be found at <a href="http://www.ieua.org/category/reports/groundwater-recharge-reports">http://www.ieua.org/category/reports/groundwater-recharge-reports</a>.



## Total Groundwater Recharge – September 2017

General Manager's Report Regarding Agency Activities October 18, 2017 Page 5 of 17



## **Recycled Water Delivered to Groundwater Recharge – September 2017**

#### **RECYCLED WATER**

#### RW Distribution – September 2017 (Preliminary)

During September 2017, 84% (40.2 MGD) of IEUA recycled water supply (47.7 MGD) was delivered into the distribution system for both direct use customers (26 MGD) and groundwater recharge (14.2 MGD). Plant discharge to creeks feeding the Santa Ana River averaged 7.5 MGD.



General Manager's Report Regarding Agency Activities October 18, 2017 Page 6 of 17

## **ENGINEERING DESIGN & CONSTRUCTION**

For FY 2017/18, the original TYCIP for Engineering and Construction Management was \$72,323,068. During the budget rollover process, the FY 2017/18 budget was amended to \$77,584,307. As of the 1<sup>st</sup> Quarter FY 2017/18 Capital Call update, staff revised projected spending to be \$66,775,261, of which \$3,226,046 has been expended. The following charts summarize the project status update for FY 2017/18.



Engineering and Construction Management FY 2017/18 Budget Status Update

The accompanying attachments have detailed information for IEUA's capital improvement program.

- Attachment A: Bid and Award Look Ahead Schedule
- Attachment B: Active Capital Impr