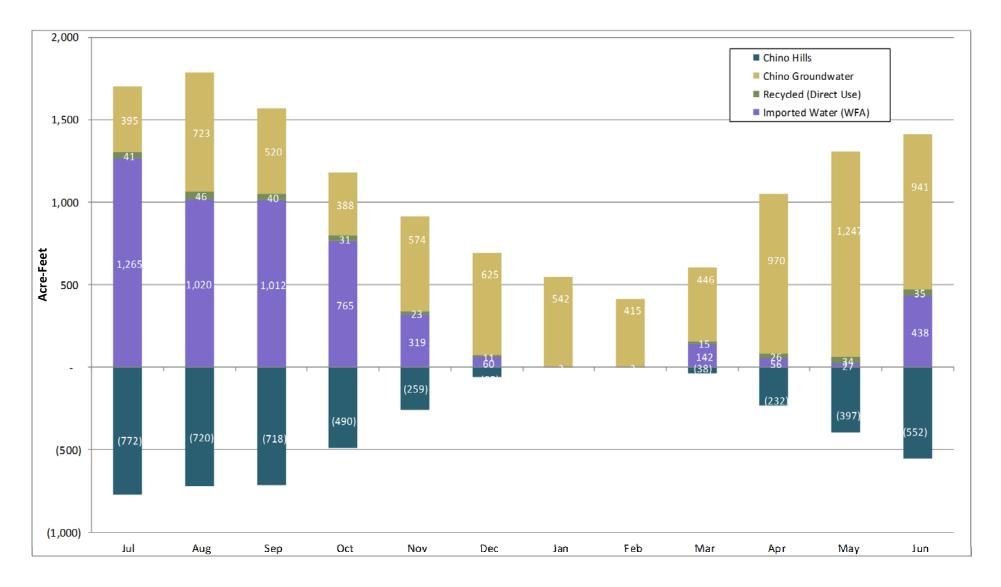

| 178   | 170   | 167   | 168     | 3,077               |
| Purchases from other agencies  | SAWCo Water           | -     |        | 39        | -            |                | -            | -                    | -        | 30    | 32    | 35    | 34      | 171                 |
| Sub                            | total                 | 348   | 289    | 298       | 277          | 251            | 414          | 392                  | 164      | 208   | 202   | 202   | 202     | 3,248               |
| Tota                           | al                    | 4,350 | 4,487  | 4,230     | 3,497        | 3,049          | 2,311        | 1,820                | 1,572    | 2,333 | 3,345 | 3,597 | 4,046   | 38,636              |

## Monte Vista Water District FY 2016/17 Monthly Water Usage



#### **Monte Vista Water District**





In FY 2016/17, Monte Vista Water District used 5% (8,379 AF) of 184,060 AF used in the IEUA service area.

## Monte Vista Water District FY 2016/17 Monthly Water Usage

|                         |                       |       |        | Total IE  | UA Service A | rea Water Use | By Agency fo | r FY16-17 (/ | AF)      |       |       |       | MVWD  |         |
|-------------------------|-----------------------|-------|--------|-----------|--------------|---------------|--------------|--------------|----------|-------|-------|-------|-------|---------|
|                         |                       | July  | August | September | October      | November      | December     | January      | February | March | April | May   | June  | Total   |
| P