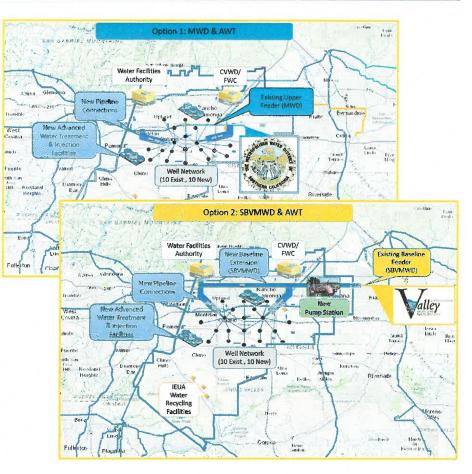

# ADOPTION OF A RESOLUTION FOR A CWC 2017 WSIP GRANT

Manager of Grants Jason Gu stated that an official resolution is required to be adopted by the applicant's Board of Directors to apply for and enter into a financial assistance agreement, as mandated under the 2017 Water Storage Investment Program (WSIP). He said that the Chino Basin Water Storage and Recovery Project, with an estimated cost of \$460,000,000, would construct an advanced water treatment facility and distribution facilities that would store up to 15,000 acre-feet per year (AFY) of water in the Chino groundwater basin, which would be dedicated for environmental benefits within the Delta. He mentioned that the project would leverage a partnership with an existing State Water Project Contractor (SWPC), which would allow for locally stored groundwater to be traded with north of Delta water supply. Mr. Gu said that the locally stored water would be pumped to supplement the water supply for a SWPC and an equivalent amount would then be released by the corresponding SWPC north of the Delta. Mr. Gu said the proposed grant funding amount from California Water Commission (CWC) is about \$460,000,000 for the capital cost of the project. He further stated that this application will be submitted under the CWC grant funding category of conjunctive use, which can request up to 100% of capital costs. He noted that other project administrative costs, estimated to be about \$150,000, will be funded by the Agency's Planning and Environmental Resources Department budget.