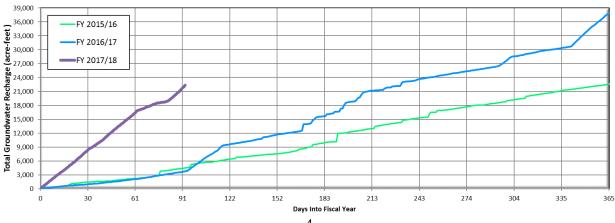

|
| AVERAGE   | 18,971.96                | 20,975.14                | \$34,615.70                | \$29,256.09                |

#### **GROUNDWATER RECHARGE**

#### **Groundwater Recharge – September 2017 (preliminary)**

During September 2017, recycled water recharge totaled 1,306.7 acre-feet. There was 3,793.8 acre-feet of imported water recharge recharged for the MWD Dry Year Yield Program. Miscellaneous water captured in the recharge basins totaled 56 acre-feet from local runoff and well discharges. There were no rain events. Monthly summaries of recharge by recharge site for the Chino Basin Groundwater Recharge Operations can be found at <a href="http://www.ieua.org/category/reports/groundwater-recharge-reports">http://www.ieua.org/category/reports/groundwater-recharge-reports</a>.



## Total Groundwater Recharge – September 2017

General Manager's Report Regarding Agency Activities October 18, 2017 Page 5 of 17



## **Recycled Water Delivered to Groundwater Recharge – September 2017**

#### **RECYCLED WATER**

#### RW Distribution – September 2017 (Preliminary)

During September 2017, 84% (40.2 MGD) of IEUA recycled water supply (47.7 MGD) was delivered into the distribution system for both direct use customers (26 MGD) and groundwater recharge (14.2 MGD). Plant discharge to creeks feeding the Santa Ana River averaged 7.5 MGD.



General Manager's Report Regarding Agency Activities October 18, 2017 Page 6 of 17

## **ENGINEERING DESIGN & CONSTRUCTION**

For FY 2017/18, the original TYCIP for Engineering and Construction Management was \$72,323,068. During the budge