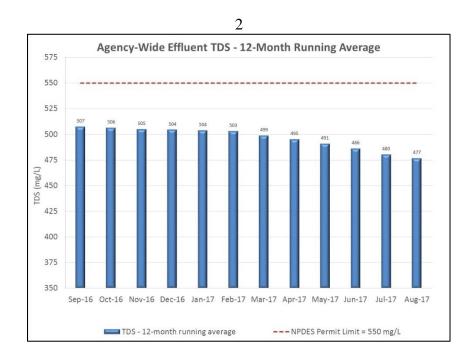

nce samples on August 2, 2017. Additionally, separate coliform sample coolers have been used since July 2017 to protect coliform samples from cross contamination during transport and delivery to the RP-1 laboratory.

1. The Agency-wide average wastewater influent flow for the month of August 2017 was 48.5 million gallons per day (mgd), which is a 1.1 mgd increase from the July 2017 total influent flow.

General Manager's Report Regarding Agency Activities October 18, 2017 Page 2 of 17



2. The discharge permit effluent limit for total inorganic nitrogen (TIN) is 8 mg/L. The 12-month running average TIN value for August 2017 was 6.0 mg/L.

The discharge permit effluent limit for total dissolved solids (TDS) is 550 mg/L. The 12-month running average TDS value for August 2017 was 477 mg/L.



General Manager's Report Regarding Agency Activities October 18, 2017 Page 3 of 17

## Air Quality

With regards to air quality compliance for September 2017, SCAQMD conducted on-site inspections of RP-5, RP-2, and RP-1 on September 6<sup>th</sup>, and IERCF on September 7<sup>th</sup>. The Agency is still in the process of providing data to SCAQMD as it is requested. No compliance determinations have yet been made.

## INLAND EMPIRE REGIONAL COMPOSTING FACILITY UPDATE

#### **Operational Comments**

Facility throughput for September averaged approximately 79% of permitted capacity at an average of 378 tons per day of biosolids and 87 tons per day of amendments (based on a 30-day month). The facility is operating well with no violations or lost-time incidents.

#### Facility Biosolids Th