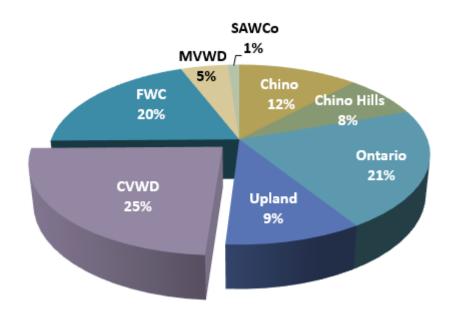

# ADOPTION OF A RESOLUTION FOR A CWC 2017 WSIP GRANT

Manager of Grants Jason Gu stated that an official resolution is required to be adopted by the applicant's Board of Directors to apply for and enter into a financial assistance agreement, as mandated under the 2017 Water Storage Investment Program (WSIP). He said that the Chino Basin Water Storage and Recovery Project, with an estimated cost of \$460,000,000, would construct an advanced water treatment facility and distribution facilities that would store up to 15,000 acre-feet per year (AFY) of water in the Chino groundwater basin, which would be dedicated for environmental benefits within the Delta. He mentioned that the project would leverage a partnership with an existing State Water Project Contractor (SWPC), which would allow for locally stored groundwater to be traded with north of Delta water supply. Mr. Gu said that the locally stored water would be pumped to supplement the water supply for a SWPC and an equivalent amount would then be released by the corresponding SWPC north of the Delta. Mr. Gu said the proposed grant funding amount from California Water Commission (CWC) is about \$460,000,000 for the capital cost of the project. He further stated that this application will be submitted under the CWC grant funding category of conjunctive use, which can request up to 100% of capital costs. He noted that other project administrative costs, estimated to be about \$150,000, will be funded by the Agency's Planning and Environmental Resources Department budget.