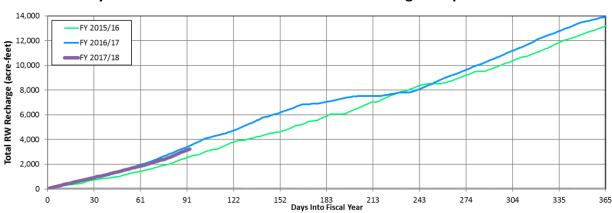

**GROUNDWATER RECHARGE**

#### **Groundwater Recharge – September 2017 (preliminary)**

During September 2017, recycled water recharge totaled 1,306.7 acre-feet. There was 3,793.8 acre-feet of imported water recharge recharged for the MWD Dry Year Yield Program. Miscellaneous water captured in the recharge basins totaled 56 acre-feet from local runoff and well discharges. There were no rain events. Monthly summaries of recharge by recharge site for the Chino Basin Groundwater Recharge Operations can be found at <a href="http://www.ieua.org/category/reports/groundwater-recharge-reports">http://www.ieua.org/category/reports/groundwater-recharge-reports</a>.



## Total Groundwater Recharge – September 2017

General Manager's Report Regarding Agency Activities October 18, 2017 Page 5 of 17



## **Recycled Water Delivered to Groundwater Recharge – September 2017**

#### **RECYCLED WATER**

#### RW Distribution – September 2017 (Preliminary)

During September 2017, 84% (40.2 MGD) of IEUA recycled water supply (47.7 MGD) was delivered into the distribution system for both direct use customers (26 MGD) and groundwater recharge (14.2 MGD). Plant discharge to creeks feeding the Santa Ana River averaged 7.5 MGD.



General Manager's Report Regarding Agency Activities October 18, 2017 Page 6 of 17

## **ENGINEERING DESIGN & CONSTRUCTION**

For FY 2017/18, the original TYCIP for Engineering and Construction Management was \$72,323,068. During the budget rollover process, the FY 2017/18 budget was amended to \$77,584,307. As of the 1<sup>st</sup> Quarter FY 2017/18 Capital Call update