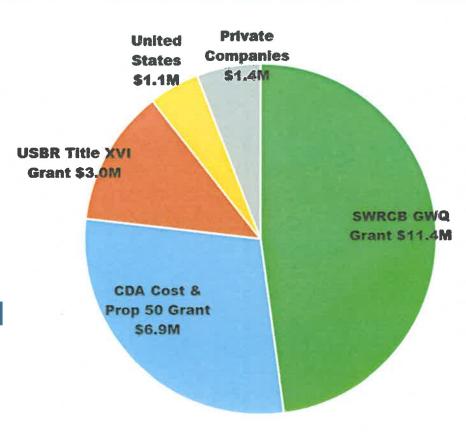

# D. ADOPTION OF RESOLUTION TO EXECUTE SWRCB PROPOSITION 1 FINANCING AGREEMENT FOR THE CHINO BASIN IMPROVEMENT AND GROUNDWATER CLEAN-UP PROJECT

It is recommended that the Committee/Board adopt Resolution No. 2017-6-13, authorizing the General Manager of his designee to file the Groundwater Quality Grant application and execute the grant agreement received from the State Water Resources Control Board (SWRCB) for the Chino Basin Improvement and Groundwater Clean-up Project.