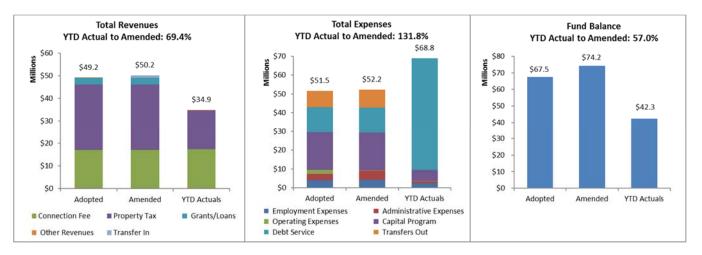

# Financial Overview of Agency's Programs FY 2016/17 quarter ended March 31, 2017 Total Revenues, Expenses, and Fund Balance

## Regional Wastewater Capital Improvement (RC) Fund

Actual revenues through the third quarter were \$34.9 million and actual expense was \$68.8 million. Actual revenues were \$15.3 million lower than the amended budget and actual expense was \$16.6 million higher than amended budget, the aggregate change of \$31.9 million is reflected in the year to date actual fund balance decrease of \$31.9 million as compared to the amended budget. The third quarter decrease was mainly due to the \$50 million partial refunding of the 2008A bonds in January 2017, and was slightly offset by higher connection fee revenues and reduced capital project and administrative spending.



## Regional Wastewater Operations and Maintenance (RO) Fund

Actual revenues through the third quarter were \$61.7 million and actual expense was \$53.3 million. Actual revenues were \$26.1 million lower than the amended budget and actual expense was \$37.2 million lower than amended budget, the aggregate change of \$11.1 million is reflected in the year to date actual fund balance increase of \$11.1 million as compared to the amended budget. The third quarter increase was mainly due to the timing of execution of O&M and capital replacement and rehabilitation projects.



#### Recycled Water (WC) Fund

Actual revenues through the third quarter were \$16.4 million and actual expense was \$11.2 million. Actual revenues were \$22.2 million lower than the amended budget and actual expense wa