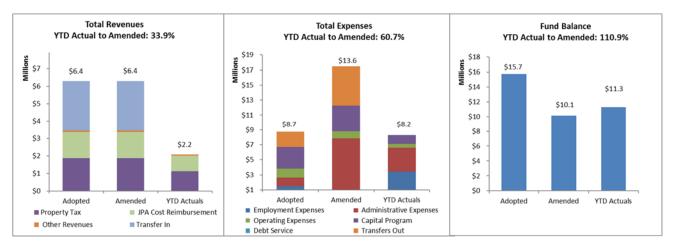

## A. ADOPTION OF AGENCY'S BIENNIAL BUDGET FOR FISCAL YEARS (FYS) 2017/18 AND 2018/19, AND FYS 2018-2027 TEN-YEAR CAPITAL IMPROVEMENT PLAN

It is recommended that the Committee/Board:

- 1. Hold a public hearing to receive public comments on the proposed Agency's Biennial Budget for FYs 2017/18 and 2018/19 and FYs 2018-2017 Ten Year Capital Improvement Plan (TYCIP), and
- 2. After closing the public hearing, adopt Resolution No. 2017-6-10, approving the Agency's Biennial Budget for FYs 2018/18 and 2018/19 and FY's 2018-2017 TYCIP, including the inter-fund transfers, Agency-wide department al goals and objectives, and Rate Resolutions No. 2017-6-1, to 2016-6-8 for the Non-Reclaimable Wastewater system rates, and other service fees.