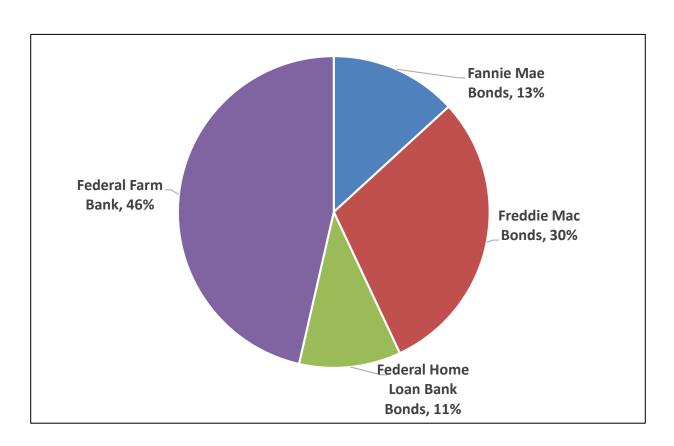

N/A    |
| Citizens Business Bank - Workers' Compensation Account | 56,599          | N/A    |
| Other Accounts*                                        | 460,374         | N/A    |
| Escrow Account                                         | 247,947         | N/A    |
| Total Restricted/Transitory/Other Accounts             | \$32,713,683    | _      |
| Average Yield of Other Accounts                        |                 | 0.147% |
| Total Agency Directed Deposits                         | \$164,157,848   |        |

<sup>\*</sup> Note: Bank of America Payroll Deposits used as compensating balances for bank services.

#### Inland Empire Utilities Agency

Treasurer's Report of Financial Affairs For the Month Ended April 30, 2017 U.S. Government Sponsored Entities Portfolio \$28,427,368



#### Inland Empire Utilities Agency

Treasurer's Report of Financial Affairs
For the Month Ended April 30, 2017
Agency Investment Portfolio (Net of Escrow Accounts)
\$163,909,901



#### Inland Empire Utilities Agency

Treasurer's Report of Financial Affairs
For the Month Ended April 30, 2017
Unrestricted Agency Investment Portfolio
\$131,444,165





For the Month Ended April 30, 2017

Agency Investment Portfolio Maturity Distribution (Unrestricted)

\$131,444,165





# Treasurer's Report of Financial Affairs for April 30, 2017

**Board Meeting** 









Javier Chagoyen-Lazaro
June 2017

## **Report of Financial Affairs**

| Liquidity                                        |                            |                            |                                     |
|-------------