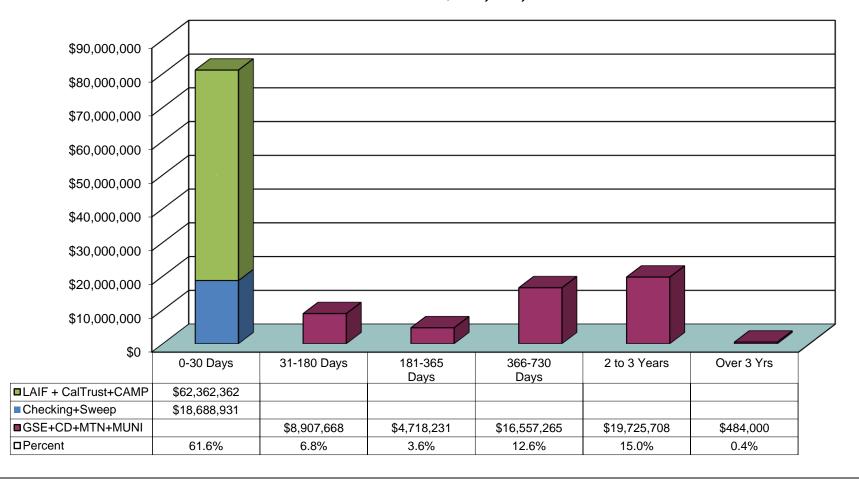

#### 3. INFORMATIONAL ITEMS

- A. FY 2016/17 THIRD QUARTER BUDGET VARIANCE, PERFORMANCE GOALS UPDATES, AND BUDGET TRANSFERS (WRITTEN/POWERPOINT)
- B. TREASURER'S REPORT OF FINANCIAL AFFAIRS
- 4. GENERAL MANAGER'S COMMENTS
- 5. COMMITTEE MEMBER COMMENTS
- 6. COMMITTEE MEMBER REQUESTED FUTURE AGENDA ITEMS
- 7. ADJOURN