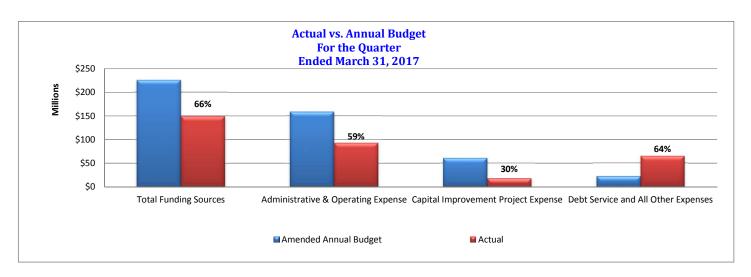

ative & Operating Expense    | (146,702,633)               | (158,470,908)            | (92,954,448)   | 65,516,460         | 58.7%                  |
| Capital Improvement Project Expense   | (60,387,558)                | (60,291,393)             | (17,930,182)   | 42,361,211         | 29.7%                  |
| Debt Service and All Other Expenses   | (23,653,357)                | (22,358,268)             | (64,368,879)   | (42,010,611)       | 287.9%                 |
| TOTAL USES OF FUNDS                   | (230,743,548)               | (241,120,569)            | (175,253,509)  | 65,867,060         | 72.7%                  |
| Surplus/(Deficit)                     | (\$4,911,810)               | (\$15,291,813)           | (\$26,110,032) | (\$10,818,219)     |                        |



#### 2. Actual Revenue vs. Budget:

|                                    | % of the Year |
|------------------------------------|---------------|
| Third Quarter Ended March 31, 2017 | Elapsed: 75%  |

| Third Quarter Ended March 31, 2017     |                             |                          |               |                    | Liapseu. 75%           |
|----------------------------------------|-----------------------------|--------------------------|---------------|--------------------|------------------------|
|                                        | Adopted<br>Annual<br>Budget | Amended Annual<br>Budget | Actual        | Amended vs. Actual | % of Amended<br>Budget |
| Operating Revenues:                    | •                           | •                        |