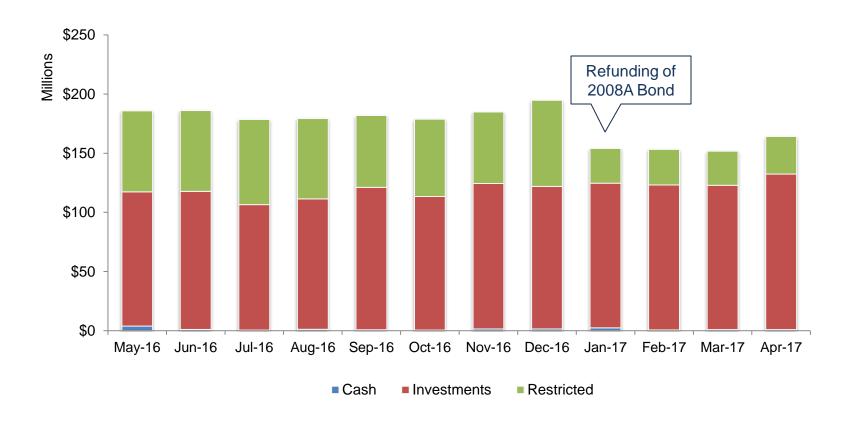

al Bond                    | 10%                    | \$ 1.0                                |             |              | \$ 1.0  | 1.75%         | 0.8%                          |
| US Treasury Note                  | n/a                    |                                       | \$ 2.0      |              | \$ 2.0  | 1.35%         | 1.5%                          |
| US Government Securities          | n/a                    | \$ 5.2                                | \$23.2      |              | \$28.4  | 1.24%         | 21.6%                         |
| Total                             |                        | \$89.6                                | \$41.3      | \$0.5        | \$131.4 | 1.027%        | 100%                          |



# Cash, Investments, and Restricted Deposits





# Days Cash on Hand 12 Months Rolling Average





# Month End Portfolio Yield Composition