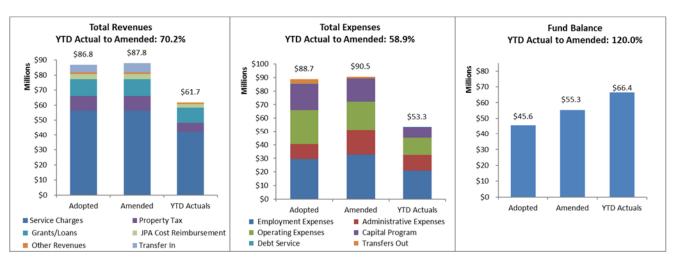

#### **INFORMATION ITEMS**

The following information items were presented, or received and filed by the Committee:

- FY 2016/17 Second Quarter Budget Variance, Performance Goals Updates, and Budget Transfers
- ♦ Fiscal Years 2017/18 2018/19 Biennial Budget Overview
- ♦ Treasurer's Report of Financial Affairs