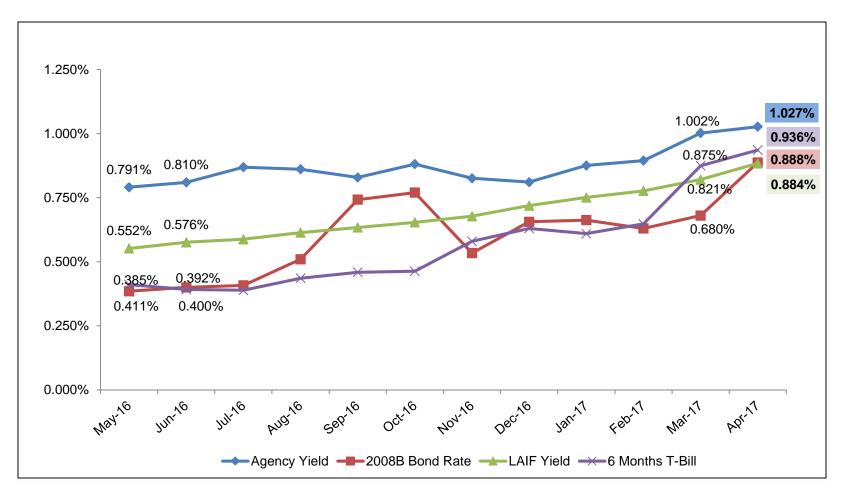

#### **INFORMATION ITEMS**

The following information items were presented, or received and filed by the Committee:

- FY 2016/17 Second Quarter Budget Variance, Performance Goals Updates, and Budget Transfers
- ♦ Fiscal Years 2017/18 2018/19 Biennial Budget Overview
- ♦ Treasurer's Report of Financial Affairs