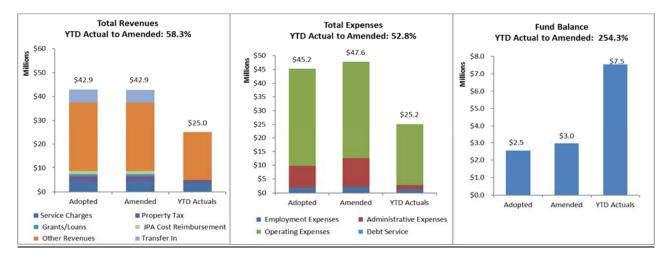

## A. ADOPTION OF AGENCY'S BIENNIAL BUDGET FOR FISCAL YEARS (FYS) 2017/18 AND 2018/19, AND FYS 2018-2027 TEN-YEAR CAPITAL IMPROVEMENT PLAN

It is recommended that the Committee/Board:

- 1. Hold a public hearing to receive public comments on the proposed Agency's Biennial Budget for FYs 2017/18 and 2018/19 and FYs 2018-2017 Ten Year Capital Improvement Plan (TYCIP), and
- 2. After closing the public hearing, adopt Resolution No. 2017-6-10, approving the Agency's Biennial Budget for FYs 2018/18 and 2018/19 and FY's 2018-2017 TYCIP, including the inter-fund transfers, Agency-wide department al goals and objectives, and Rate Resolutions No. 2017-6-1, to 2016-6-8 for the Non-Reclaimable Wastewater system rates, and other service fees.