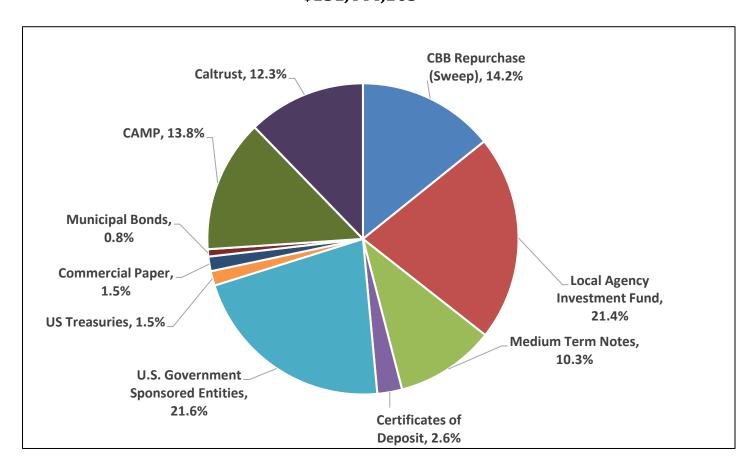

#### 3. INFORMATIONAL ITEMS

- A. FY 2016/17 THIRD QUARTER BUDGET VARIANCE, PERFORMANCE GOALS UPDATES, AND BUDGET TRANSFERS (WRITTEN/POWERPOINT)
- B. TREASURER'S REPORT OF FINANCIAL AFFAIRS
- 4. GENERAL MANAGER'S COMMENTS
- 5. COMMITTEE MEMBER COMMENTS
- 6. COMMITTEE MEMBER REQUESTED FUTURE AGENDA ITEMS
- 7. ADJOURN