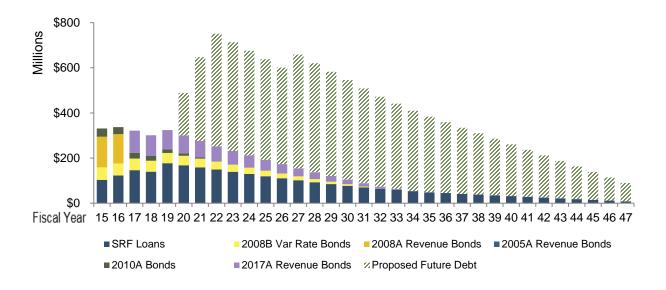

n. Included are \$161.1 million in bond indentures, \$139.8 million in low interest SRF loans, and \$5.8 million in other notes payable. It is anticipated that the Agency will need to issue new debt to support major capital project expansions necessary to meet service demands associated with the anticipated growth over the next 10 years. Two major expansion projects included in the FY 2018-2027 TYCIP, the RP-5 Liquids Expansion and the RP-5 Solids Treatment Expansion, are scheduled to begin construction in FY 2019/20 with projected costs of over \$330.0 million. Projections for total outstanding debt, including both principal and interest, and annual service payments are shown in Figure 1-5 and Figure 1-6 below, respectively.

Figure 1-5: Total Outstanding Debt with Projected Future Debt





Figure 1-6: Debt Service Costs with Projected Future Debt

#### **RESERVES**

Reserves are a strong indicator of the Agency's financial health. Reserve balances are maintained at the Agency-wide level and at the individual fund level. The aggregate ending reserve fund balance in FY 2017/18 is estimated to be \$143.7 million, a decrease of \$13.0 million compared to the projected ending balance of \$156.7 million in FY 2016/17, and an additional \$3.0 million decrease in FY 2018/19 to \$140.7 million, as indicated on Table 1-8. The estimated drop is primarily due to the uncertainty of SRF loan and grant funding over the next two years. Capital projects planned over the next wo years to enhance recycled water and groundwater basin facilities are assumed to be financed on a pay-go basis.