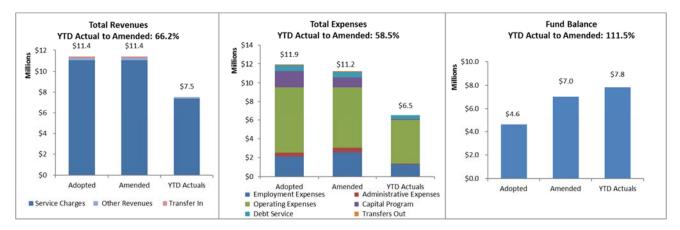

#### **INFORMATION ITEMS**

The following information items were presented, or received and filed by the Committee:

- FY 2016/17 Second Quarter Budget Variance, Performance Goals Updates, and Budget Transfers
- ♦ Fiscal Years 2017/18 2018/19 Biennial Budget Overview
- ♦ Treasurer's Report of Financial Affairs