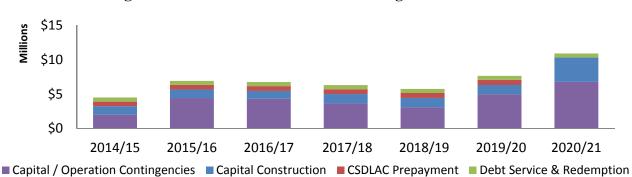

## A. ADOPTION OF AGENCY'S BIENNIAL BUDGET FOR FISCAL YEARS (FYS) 2017/18 AND 2018/19, AND FYS 2018-2027 TEN-YEAR CAPITAL IMPROVEMENT PLAN

It is recommended that the Committee/Board:

- 1. Hold a public hearing to receive public comments on the proposed Agency's Biennial Budget for FYs 2017/18 and 2018/19 and FYs 2018-2017 Ten Year Capital Improvement Plan (TYCIP), and
- 2. After closing the public hearing, adopt Resolution No. 2017-6-10, approving the Agency's Biennial Budget for FYs 2018/18 and 2018/19 and FY's 2018-2017 TYCIP, including the inter-fund transfers, Agency-wide department al goals and objectives, and Rate Resolutions No. 2017-6-1, to 2016-6-8 for the Non-Reclaimable Wastewater system rates, and other service fees.