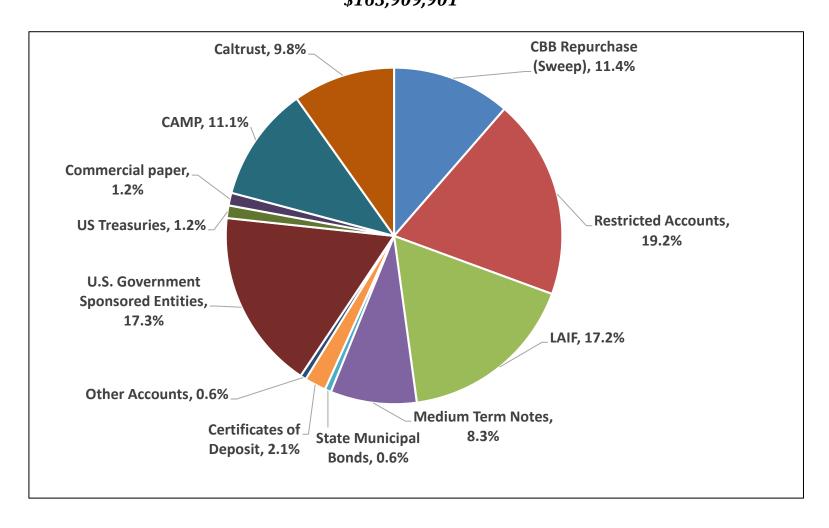

Escrow Account                                         | 247,947         | N/A    |
| Total Restricted/Transitory/Other Accounts             | \$32,713,683    | _      |
| Average Yield of Other Accounts                        |                 | 0.147% |
| Total Agency Directed Deposits                         | \$164,157,848   |        |

<sup>\*</sup> Note: Bank of America Payroll Deposits used as compensating balances for bank services.

#### Inland Empire Utilities Agency

Treasurer's Report of Financial Affairs For the Month Ended April 30, 2017 U.S. Government Sponsored Entities Portfolio \$28,427,368



#### Inland Empire Utilities Agency

Treasurer's Report of Financial Affairs
For the Month Ended April 30, 2017
Agency Investment Portfolio (Net of Escrow Accounts)
\$163,909,901



#### Inland Empire Utilities Agency

Treasurer's Report of Financial Affairs
For the Month Ended April 30, 2017
Unrestricted Agency Investment Portfolio
\$131,444,165





For the Month Ended April 30, 2017

Agency Investment Portfolio Maturity Distribution (Unrestricted)

\$131,444,165





# Treasurer's Report of Financial Affairs for April 30, 2017

**Board Meeting** 









Javier Chagoyen-Lazaro
June 2017

## **Report of Financial Affairs**

| Liquidity                                        |                            |                            |                                     |
|--------------------------------------------------|----------------------------|----------------------------|-------------------------------------|
| Description