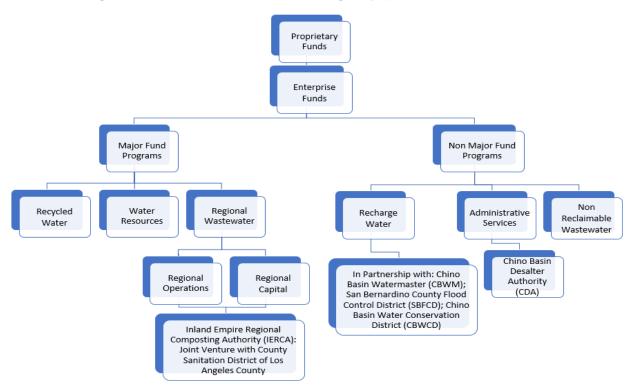

ng these critical initiatives into the financial planning process will help ensure the Agency has the appropriate funding, fund reserves, and other essential resources necessary to fulfill its mission, vision, and values.

#### **PROGRAMS**

As a municipal water district, the Agency engages in primarily enterprise operations supported by user charges and fees, which are recorded in enterprise funds. In some cases, a program consists of a group of enterprise funds, such as the Regional Wastewater program comprised of

the Regional Wastewater Operations & Maintenance (Regional Operations) and Regional Wastewater Capital Improvement (Regional Capital) funds and by extension the Inland Empire Regional Composting Authority. Figure 1-8 below provides an overview of the Agency's fund structure.



Figure 1-8: Inland Empire Utilities Agency (IEUA) Fund Structure

Each individual enterprise fund is classified in either a Major Fund or Non-Major Fund group. Each fund group is defined as a fiscal and accounting entity with a self-balancing set of accounts recording cash and other financial resources, including related liabilities and residual equities or balances. Changes in the fund group are segregated for the purpose of carrying on specific activities or attaining certain objectives in accordance with special regulations, restrictions, or limitations. Table 1-11 contains definitions of Major and Non-Major Fund groups. The definitions are consistent with the Agency's audited FY 2015/16 Comprehensive Annual Financial Report (CAFR).



Table 1-11: Definition of Major and Non-Major Fun