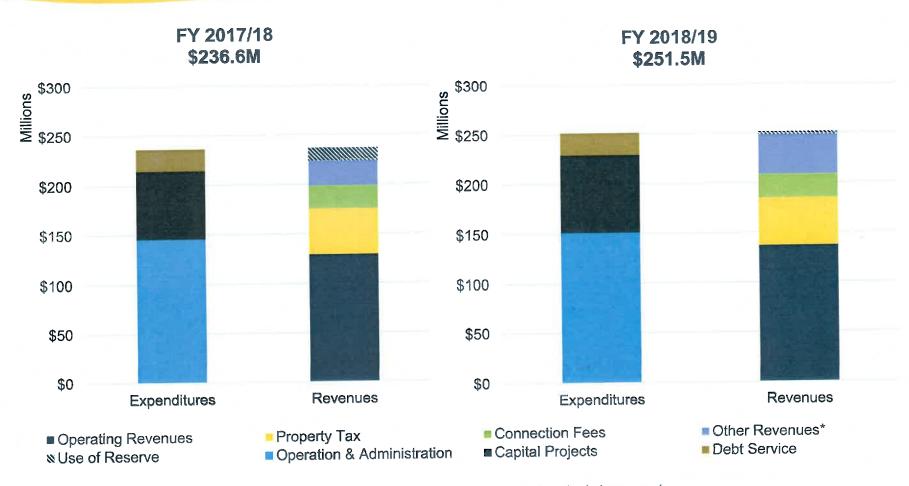

## A. ADOPTION OF AGENCY'S BIENNIAL BUDGET FOR FISCAL YEARS (FYS) 2017/18 AND 2018/19, AND FYS 2018-2027 TEN-YEAR CAPITAL IMPROVEMENT PLAN

It is recommended that the Committee/Board:

- 1. Hold a public hearing to receive public comments on the proposed Agency's Biennial Budget for FYs 2017/18 and 2018/19 and FYs 2018-2017 Ten Year Capital Improvement Plan (TYCIP), and
- 2. After closing the public hearing, adopt Resolution No. 2017-6-10, approving the Agency's Biennial Budget for FYs 2018/18 and 2018/19 and FY's 2018-2017 TYCIP, including the inter-fund transfers, Agency-wide department al goals and objectives, and Rate Resolutions No. 2017-6-1, to 2016-6-8 for the Non-Reclaimable Wastewater system rates, and other service fees.