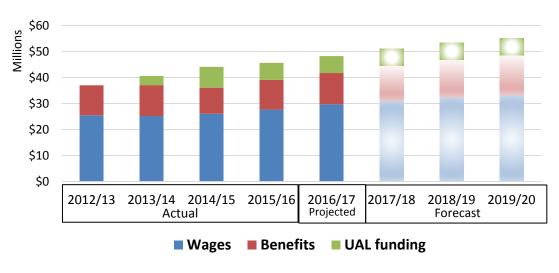

## A. ADOPTION OF AGENCY'S BIENNIAL BUDGET FOR FISCAL YEARS (FYS) 2017/18 AND 2018/19, AND FYS 2018-2027 TEN-YEAR CAPITAL IMPROVEMENT PLAN

It is recommended that the Committee/Board:

- 1. Hold a public hearing to receive public comments on the proposed Agency's Biennial Budget for FYs 2017/18 and 2018/19 and FYs 2018-2017 Ten Year Capital Improvement Plan (TYCIP), and
- 2. After closing the public hearing, adopt Resolution No. 2017-6-10, approving the Agency's Biennial Budget for FYs 2018/18 and 2018/19 and FY's 2018-2017 TYCIP, including the inter-fund transfers, Agency-wide department al goals and objectives, and Rate Resolutions No. 2017-6-1, to 2016-6-8 for the Non-Reclaimable Wastewater system rates, and other service fees.