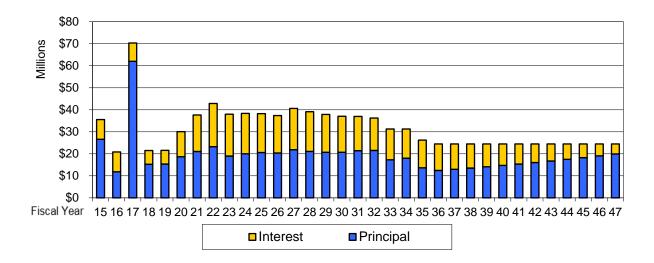

Included are \$161.1 million in bond indentures, \$139.8 million in low interest SRF loans, and \$5.8 million in other notes payable. It is anticipated that the Agency will need to issue new debt to support major capital project expansions necessary to meet service demands associated with the anticipated growth over the next 10 years. Two major expansion projects included in the FY 2018-2027 TYCIP, the RP-5 Liquids Expansion and the RP-5 Solids Treatment Expansion, are scheduled to begin construction in FY 2019/20 with projected costs of over \$330.0 million. Projections for total outstanding debt, including both principal and interest, and annual service payments are shown in Figure 1-5 and Figure 1-6 below, respectively.

Figure 1-5: Total Outstanding Debt with Projected Future Debt





Figure 1-6: Debt Service Costs with Projected Future Debt

#### **RESERVES**

Reserves are a strong indicator of the Agency's financial health. Reserve balances are maintained at the Agency-wide level and at the individual fund level. The aggregate ending reserve fund balance in FY 2017/18 is estimated to be \$143.7 million, a decrease of \$13.0 million compared to the projected ending balance of \$156.7 million in FY 2016/17, and an additional \$3.0 million decrease in FY 2018/19 to \$140.7 million, as indicated on Table 1-8. The estimated drop is primarily due to the uncertainty of SRF loan and grant funding over the next two years. Capital projects planned over the next wo years to enhance recycled water and groundwater basin facilities are assumed to be financed on a pay-go basis. Pa