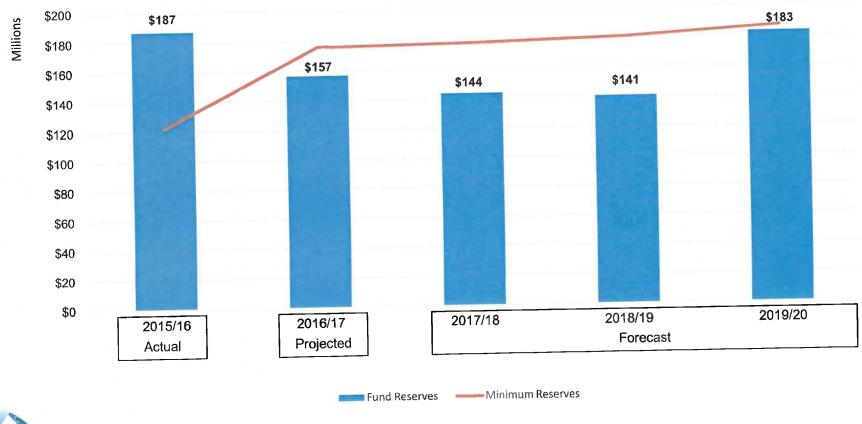

## A. ADOPTION OF AGENCY'S BIENNIAL BUDGET FOR FISCAL YEARS (FYS) 2017/18 AND 2018/19, AND FYS 2018-2027 TEN-YEAR CAPITAL IMPROVEMENT PLAN

It is recommended that the Committee/Board:

- 1. Hold a public hearing to receive public comments on the proposed Agency's Biennial Budget for FYs 2017/18 and 2018/19 and FYs 2018-2017 Ten Year Capital Improvement Plan (TYCIP), and
- 2. After closing the public hearing, adopt Resolution No. 2017-6-10, approving the Agency's Biennial Budget for FYs 2018/18 and 2018/19 and FY's 2018-2017 TYCIP, including the inter-fund transfers, Agency-wide department al goals and objectives, and Rate Resolutions No. 2017-6-1, to 2016-6-8 for the Non-Reclaimable Wastewater system rates, and other service fees.