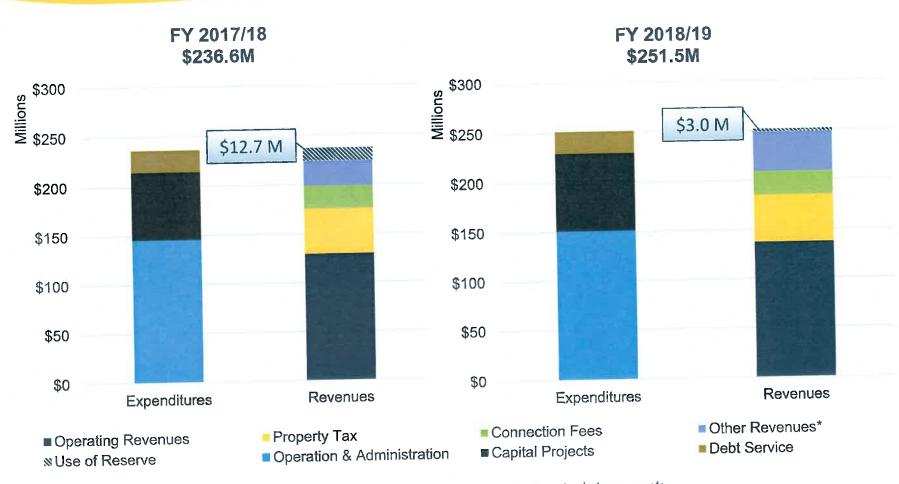

## A. ADOPTION OF AGENCY'S BIENNIAL BUDGET FOR FISCAL YEARS (FYS) 2017/18 AND 2018/19, AND FYS 2018-2027 TEN-YEAR CAPITAL IMPROVEMENT PLAN

It is recommended that the Committee/Board:

- 1. Hold a public hearing to receive public comments on the proposed Agency's Biennial Budget for FYs 2017/18 and 2018/19 and FYs 2018-2017 Ten Year Capital Improvement Plan (TYCIP), and
- 2. After closing the public hearing, adopt Resolution No. 2017-6-10, approving the Agency's Biennial Budget for FYs 2018/18 and 2018/19 and FY's 2018-2017 TYCIP, including the inter-fund transfers, Agency-wide department al goals and objectives, and Rate Resolutions No. 2017-6-1, to 2016-6-8 for the Non-Reclaimable Wastewater system rates, and other service fees.