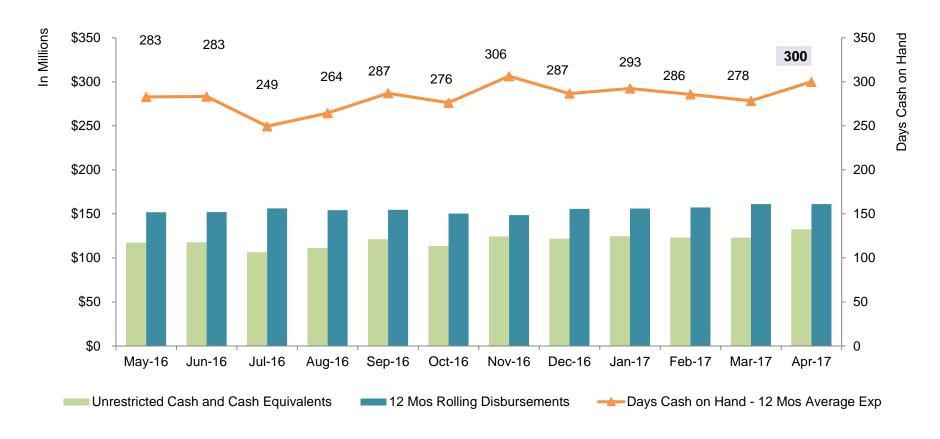

| \$ 1.0                                |             |              | \$ 1.0  | 1.75%         | 0.8%                          |
| US Treasury Note                  | n/a                    |                                       | \$ 2.0      |              | \$ 2.0  | 1.35%         | 1.5%                          |
| US Government Securities          | n/a                    | \$ 5.2                                | \$23.2      |              | \$28.4  | 1.24%         | 21.6%                         |
| Total                             |                        | \$89.6                                | \$41.3      | \$0.5        | \$131.4 | 1.027%        | 100%                          |



# Cash, Investments, and Restricted Deposits





# Days Cash on Hand 12 Months Rolling Average





# Month End Portfolio Yield Composition