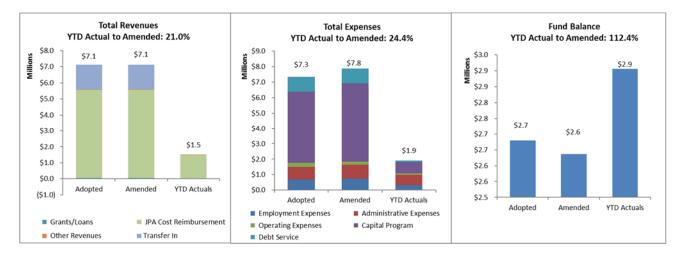

#### **INFORMATION ITEMS**

The following information items were presented, or received and filed by the Committee:

- FY 2016/17 Second Quarter Budget Variance, Performance Goals Updates, and Budget Transfers
- ♦ Fiscal Years 2017/18 2018/19 Biennial Budget Overview
- ♦ Treasurer's Report of Financial Affairs