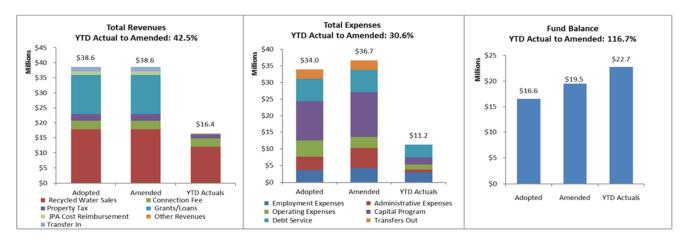

#### **INFORMATION ITEMS**

The following information items were presented, or received and filed by the Committee:

- FY 2016/17 Second Quarter Budget Variance, Performance Goals Updates, and Budget Transfers
- ♦ Fiscal Years 2017/18 2018/19 Biennial Budget Overview
- ♦ Treasurer's Report of Financial Affairs