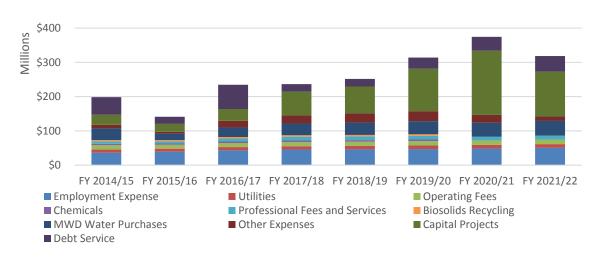

## A. ADOPTION OF AGENCY'S BIENNIAL BUDGET FOR FISCAL YEARS (FYS) 2017/18 AND 2018/19, AND FYS 2018-2027 TEN-YEAR CAPITAL IMPROVEMENT PLAN

It is recommended that the Committee/Board:

- 1. Hold a public hearing to receive public comments on the proposed Agency's Biennial Budget for FYs 2017/18 and 2018/19 and FYs 2018-2017 Ten Year Capital Improvement Plan (TYCIP), and
- 2. After closing the public hearing, adopt Resolution No. 2017-6-10, approving the Agency's Biennial Budget for FYs 2018/18 and 2018/19 and FY's 2018-2017 TYCIP, including the inter-fund transfers, Agency-wide department al goals and objectives, and Rate Resolutions No. 2017-6-1, to 2016-6-8 for the Non-Reclaimable Wastewater system rates, and other service fees.