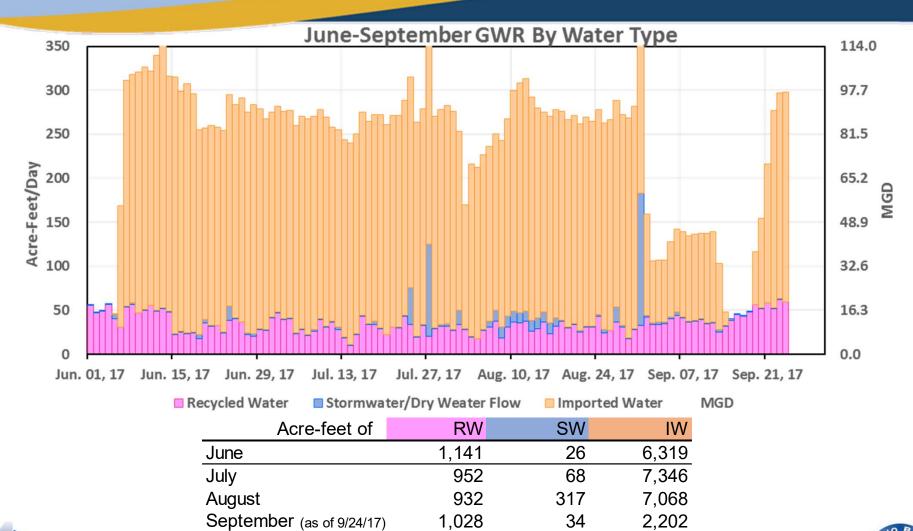

### **Daily Recharge During DYY Deliveries**

Inland Empire Utilities Agency A MUNICIPAL WATER DISTRICT 2,912

Subtotal FY17/18

419

16,616