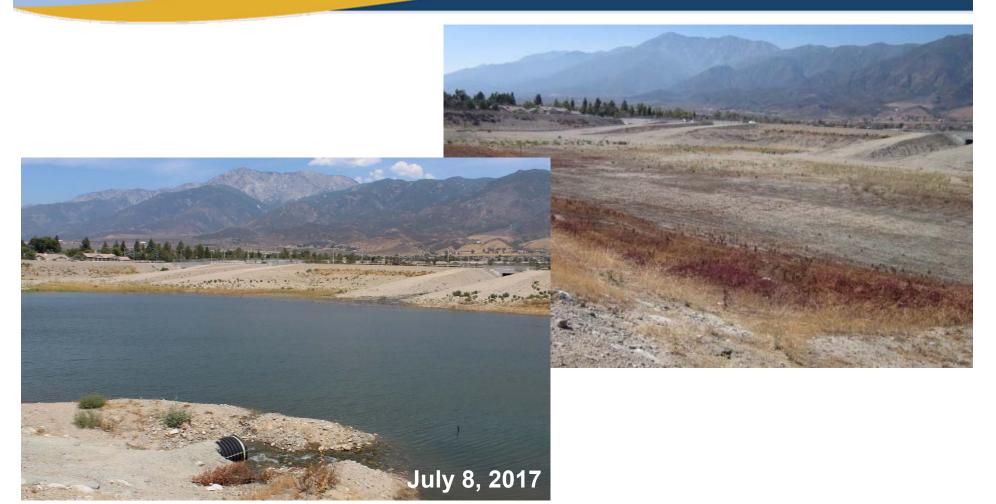

#### By Basin DYY GWR Volume – Acre-feet June 6 to September 24, 2017

| Montclair   | 6,898. |
|-------------|--------|
| College Hts | 5,606. |
| Upland      | 2,363. |
| Lower Day   | 1,517. |
| Hickory     | 1,233. |
| San Sevaine | 1,217. |
| RP3         | 1,107. |
| Turner 3&4  | 573.   |
| 8th/7th     | 810.   |
| Etiwanda DB | 759.   |
| Victoria    | 431.   |
| Brooks      | 194.   |
| Declez      | 144.   |
| Banana      | 45.    |
| Jurupa      | 39.    |
|             | AINO   |