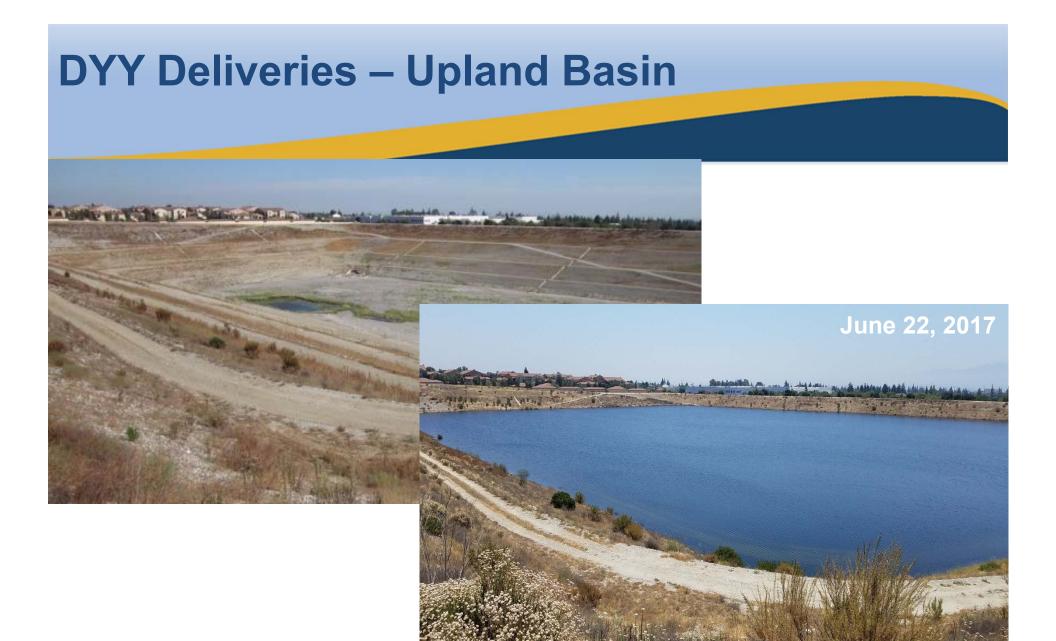

#### By Basin DYY GWR Volume – Acre-feet June 6 to September 24, 2017

| Montclair   | 6,898. |
|-------------|--------|
| College Hts | 5,606. |
| Upland      | 2,363. |
| Lower Day   | 1,517. |
| Hickory     | 1,233. |
| San Sevaine | 1,217. |
| RP3         | 1,107. |
| Turner 3&4  | 573.   |
| 8th/7th     | 810.   |
| Etiwanda DB | 759.   |
| Victoria    | 431.   |
| Brooks      | 194.   |
| Declez      | 144.   |
| Banana      | 45.    |
| Jurupa      | 39.    |
|             | AINO   |