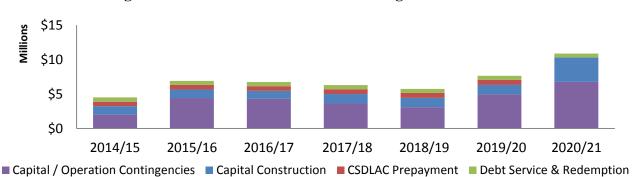

Table B-2: Recovery of Deferred SDLAC 4Rs and IEUA Capital Expenditures

The Non-Reclaimable Wastewater ending fund balance for FY 2017/18 is estimated at \$6.3 million, and \$5.7 million for FY 2018/19. A total of \$15 million in inter-fund loan have been issued to the Recycled Water fund. The increase in fund balance starting in FY 2019/20 as shown in Figure B-3 is due to the start of the loan repayment from Recycled Water fund.

Figure B-3: NRW Fund Estimated Ending Fund Balance

Appendix C1: Budget Summary of FYs 2017/18 and 2018/19 (\$ Millions)

|                                      | Actual  | Projected<br>Actual | Biennia | l Budget |         | Forecast |         |
|--------------------------------------|---------|---------------------|---------|----------|---------|----------|---------|
| Fiscal Year                          | 2015/16 | 2016/17             | 2017/18 | 2018/19  | 2019/20 | 2020/21  | 2021/22 |
| <b>Operating Revenues</b>            | \$106.5 | \$124.2             | \$139.2 | \$147.5  | \$153.2 | \$160.0  | \$166.7 |
| <b>Operating Expense</b>             | (106.9) | (129.4)             | (145.4) | (150.9)  | (157.5) | (156.0)  | (152.0) |
| Operating Net<br>Increase (Decrease) | (0.4)   | (5.2)               | (6.2)   | (3.4)    | (4.3)   | 4.0      | 14.7    |
| Other Sources of Funds               | 89.2    | 79.9                | 84.4    | 101.0    | 203.0   | 191.7    | 159.6   |
| Debt Service                         | (20.9)  | (70.7)              | (22.0)  | (22.2)   | (32.8)  | (40.2)   | (45.4)  |
| Capital Program                      | (23.1)  | (34.4)              | (69.2)  | (78.4)   | (123.6) | (187.7)  | (130.8) |
| Non-Operating<br>Increase (Decrease) | 45.2    | (25.2)              | (6.8)   | 0.4      | 46.6    | (36.2)   | (16.6)  |
| Total Increase<br>(Decrease)         | 44.8    | (30.4)              | (13.0)  | (3.0)    | 42.3    | (32.2)   | (1.9)   |
| Beginning Fund<br>Balance            | 142.3   | 187.1               | 156.7   | 143.7    | 140.7   | 183.0    | 150.8   |
| Ending Fund<br>Balance               | \$187.1 | \$156.7             | \$143.7 | \$140.7  | \$183.0 | \$150.8  | \$148.9 |