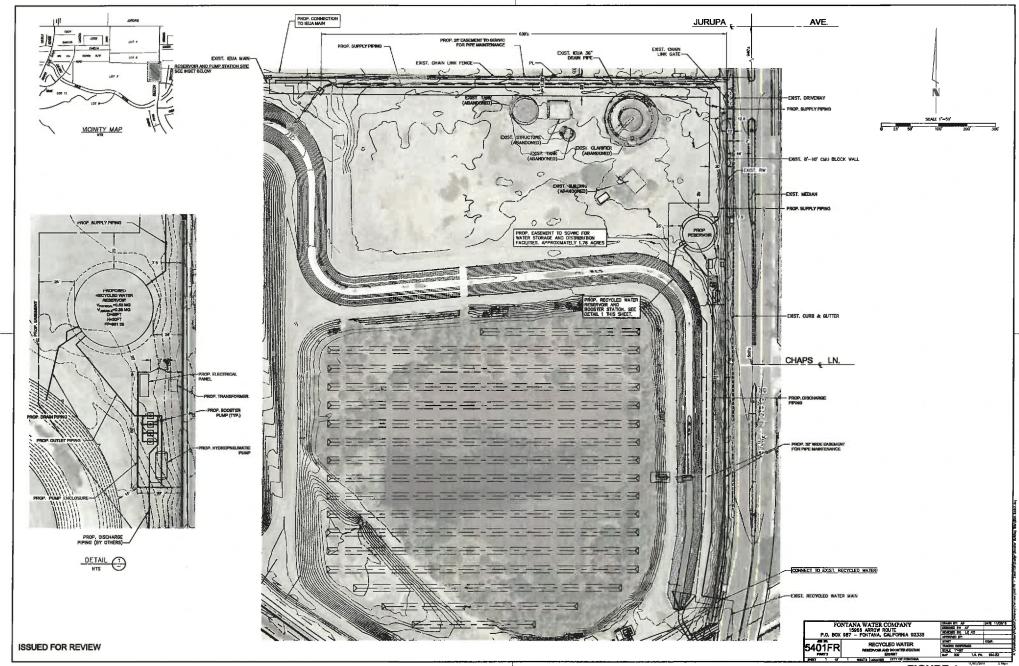

## J. <u>CEQA ADDENDUM ADOPTION - FONTANA WATER COMPANY</u> <u>RECYCLED WATER IMPROVEMENT PROJECT</u>

It is recommended that the Board:

- Adopt an Addendum to the California Environmental Quality Act (CEQA) Initial Study/Mitigated Negative Declaration for the Fontana Water Company Recycled Water Improvement Project; and
- 2. Authorize the General Manager to file the Notice of Determination (NOD) with the San Bernardino County Clerk of the Board.