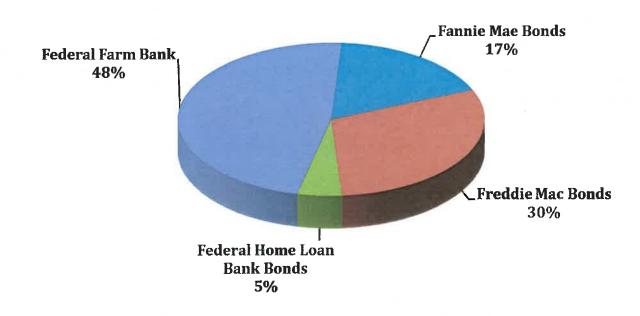

| 64,265                 | N/A    |
| Total Other Accounts                                   | \$30,393,342           |        |
| Average Yield of Other Accounts                        |                        | 0.468% |
| Total Agency Directed Deposits                         | \$152,986,208          |        |

<sup>\*</sup>Note: Bank of America Payroll Deposits used as compensating balances for bank services.

### **Inland Empire Utilities Agency**

Treasurer's Report of Financial Affairs
For the Month Ended February 28, 2017
Agency Investment Portfolio (net of escrow accounts)
\$152,986,208



### **Inland Empire Utilities Agency**

Treasurer's Report of Financial Affairs
For the Month Ended February 28, 2017
U.S. Government Sponsored Entities Portfolio
\$21,430,302



### **Inland Empire Utilities Agency**

Treasurer's Report of Financial Affairs
For the Month Ended February 28, 2017
Unrestricted Agency Investment Portfolio
\$122,592,866





For the Month Ended February 28, 2017

Agency Investment Portfolio Maturity Distribution
\$122,592,866





# Treasurer's Report of Financial Affairs for February 28, 2017

# **Board Meeting**









Javier Chagoyen-Lazaro April 2017

# Report of Financial Affairs

| Liquidity                                        |                               |                              |                                  |
|--------------------------------------------------|-------------------------------|------------------------------|----------------------------------|
| Description