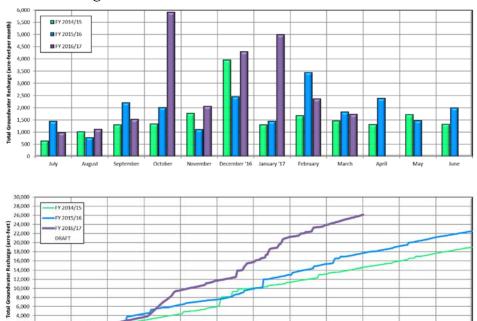

ng a total of approximately 1.4 inches of rain. Combined rain fall capture and miscellaneous runoff totaled 1,845 acre-feet of storm water were captured.

#### **Groundwater Recharge – March 2017 (preliminary)**

During March 2017, recycled water recharge totaled 1,598 acre-feet. There was no imported water recharge. There were three rain events in March bringing a total of approximately 0.14 inches of rain. Combined rain fall capture and miscellaneous runoff totaled 134 acre-feet.

Monthly summaries of recharge by recharge site for the Chino Basin Groundwater Recharge Operations can be found at <a href="http://www.ieua.org/category/reports/groundwater-recharge-reports">http://www.ieua.org/category/reports/groundwater-recharge-reports</a>.

### **Total Groundwater Recharge – March 2017**



### Recycled Water Delivered to Groundwater Recharge – March 2017

122



General Manager's Report Regarding Agency Activities April 19, 2017 Page 6 of 18

#### **RW Distribution – February 2017**

During February 2017, 25% (11.8 MGD) of IEUA recycled water supply (47.6 MGD) was delivered into the distribution system for both direct use customers (5.4 MGD) and groundwater recharge (6.4 MGD). Plant discharge to creeks feeding the Santa Ana River averaged 39.5 MGD.

#### **RW Distribution – March 2017 (Preliminary)**

During March 2017, 63% (29.5 MGD) of IEUA recycled water supply (46.5 MGD) was delivered into the distribution system for both direct use customers (12.7 MGD) and groundwater recharge (16.8 MGD). Plant discharge to creeks feeding the Santa Ana River averaged 17.0 MGD.

#### I