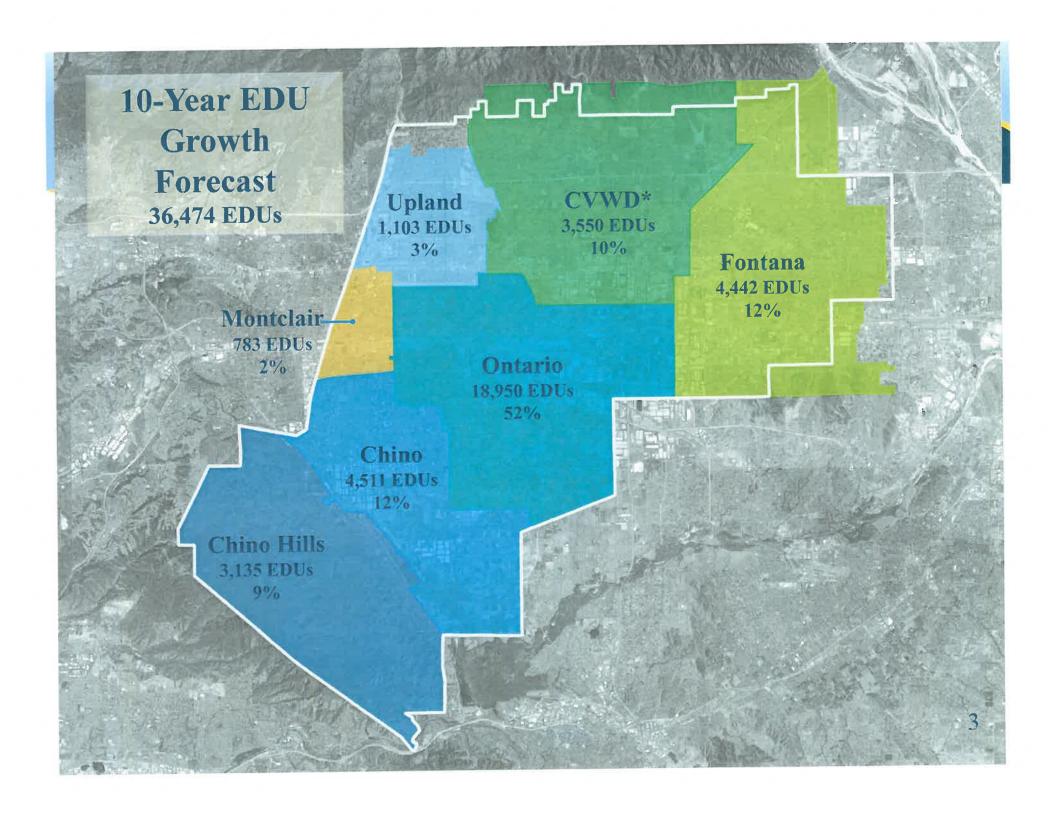

| \$12,385<br>\$63,253                                                                           | \$491,535                                                                                |

### Fiscal Years 2017/18 – 2026/27 Ten Year Capital Improvement Plan







Christina Valencia, CFO/AGM
April 2017
Board Meeting



### **Projects Are Needed to Support**

Expansion & Improvement

Replacement & Rehabilitation

Regulatory Compliance

- Member Agency growth projections
- 2015 Wastewater Facilities Master Plan Updated flow factors and concentrations
- Asset Management Plan
- 2015 Recycled Water Program Strategy Update
- 2015 Energy Management Plan
- 2016 Integrated Resources Plan
- 2016 Water Use Efficiency Business Plan





### \$815 Million Planned Over 10 Years





### Major Projects Over the Next 15 years

- \$1.2 billion planned through 2032
  - Six major capital projects account for ~55%

|                                          |       | 15 Year Forecast |       |        |        |             |    | Funding Source |    |                          |         |          |
|------------------------------------------|-------|------------------|-------|--------|--------|-------------|----|----------------|----|--------------------------|---------|----------|
| Major Wastewater Projects                | 2018  | 2019             | 2020  | 2021   | 2022   | FY:<br>2023 |    | Ys<br>28-32    | C  | mated<br>lost<br>illion) | Capital | R&R      |
| RP-5 Liquid Expansion to 30 mgd          |       |