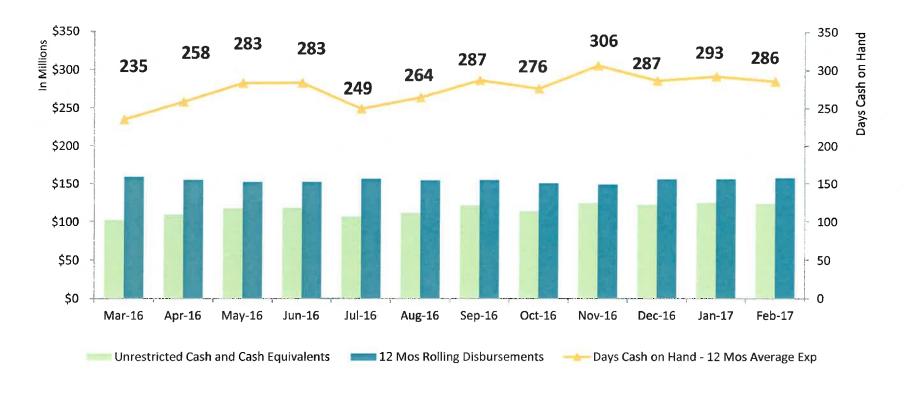

l Bond            | 10%                 | \$1.0            | 1.75%   | 0.8%        |
|                           | US Government Securities  | n/a                 | \$5.2            | 0.68%   | 4.2%        |
| L to 3 Years:             | Brokered CDs              | 30%                 | \$0.5            | 1.70%   | 0.4%        |
|                           | US Government Securities  | n/a                 | \$16.2           | 1.32%   | 13.3%       |
|                           | Medium Term Notes         | 10%                 | \$9.6            | 1.28%   | 7.8%        |
| Over 3 Years:             | Brokered CDs              | 30%                 | \$0.5            | 2.38%   | 0.4%        |



# Cash, Investments, and Restricted Deposits





# Days Cash on Hand 12 Months Rolling Average





# Month End Portfolio Yield Comparison







# INFORMATION ITEM

5E



Date:

April 19, 2017

To:

The Honorable Board of Directors

From:

P. Joseph Grindstaff General Manager

Submitted by:

Kathy Besser

Executive Manager of External Affairs and Policy Development/Assistant

General Manager

Subject:

Public Outreach and Communication

### **RECOMMENDATION**

This is an informational item for the Board of Directors to receive and file.

#### **BACKGROUND**

#### April

- April 13, Arroyo Elementary, Garden in Every School® Dedication, 1700 E. 7th Street, Ontario, 5:30 p.m.
- April 19, Student Earth Day, Chino Creek Wetlands and Educational Park, 9:00 a.m. 2:00 p.m.
- April 20, Community Earth Day, Chino Creek Wetlands and Educational Park, 4:00 p.m.
   7:00 p.m.
- April 29, Nationa