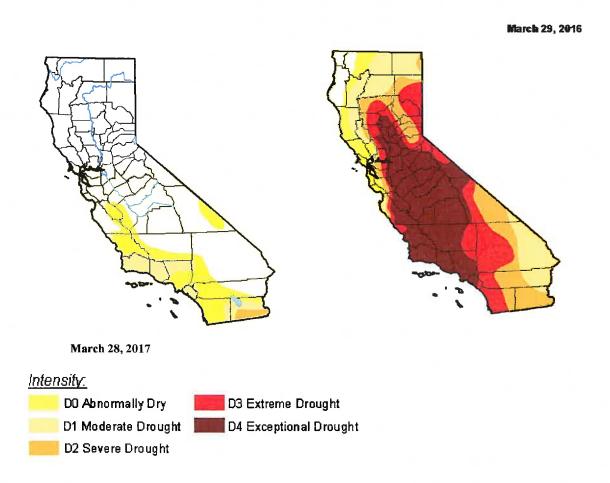

#### MWD & DROUGHT UPDATE (ORAL)

Senior Engineer Jason Pivovaroff reported the Metropolitan Water District of Southern California monthly recap of water conditions and sales. He stated State Water Project allocation is at 60%; snowpack is at 173% (47 inches water equivalent); North Sierra precipitation is at 206% (77.8 inches); and an increase in storage forecast of 0.7 to 1.0 million acre feet (MAF), with an end-year balance of approximately 2.1 MAF.