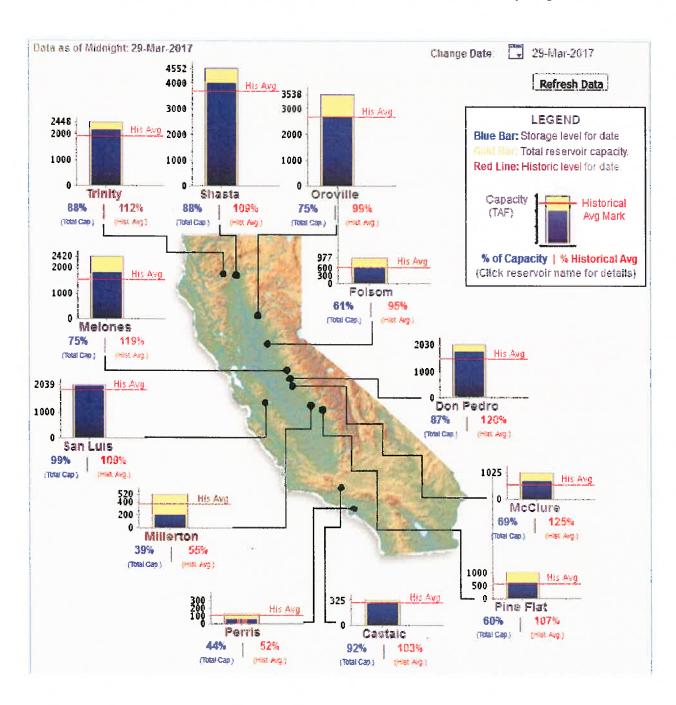

#### MWD & DROUGHT UPDATE (ORAL)

Senior Engineer Jason Pivovaroff reported the Metropolitan Water District of Southern California monthly recap of water conditions and sales. He stated State Water Project allocation is at 60%; snowpack is at 173% (47 inches water equivalent); North Sierra precipitation is at 206% (77.8 inches); and an increase in storage forecast of 0.7 to 1.0 million acre feet (MAF), with an end-year balance of approximately 2.1 MAF.