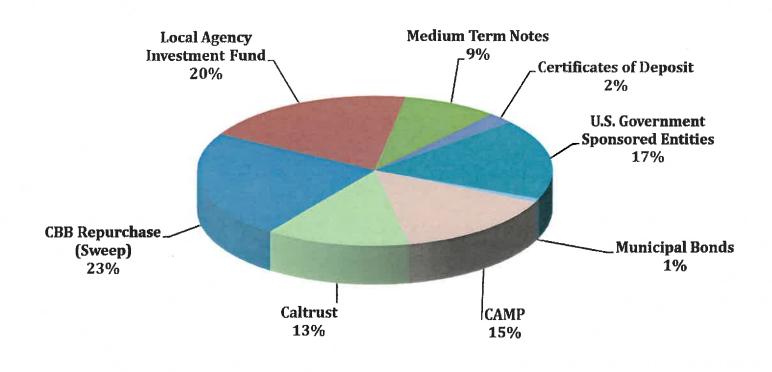

nts                        |                        | 0.468% |
| Total Agency Directed Deposits                         | \$152,986,208          |        |

<sup>\*</sup>Note: Bank of America Payroll Deposits used as compensating balances for bank services.

### **Inland Empire Utilities Agency**

Treasurer's Report of Financial Affairs
For the Month Ended February 28, 2017
Agency Investment Portfolio (net of escrow accounts)
\$152,986,208



### **Inland Empire Utilities Agency**

Treasurer's Report of Financial Affairs
For the Month Ended February 28, 2017
U.S. Government Sponsored Entities Portfolio
\$21,430,302



### **Inland Empire Utilities Agency**

Treasurer's Report of Financial Affairs
For the Month Ended February 28, 2017
Unrestricted Agency Investment Portfolio
\$122,592,866





For the Month Ended February 28, 2017

Agency Investment Portfolio Maturity Distribution
\$122,592,866





# Treasurer's Report of Financial Affairs for February 28, 2017

# **Board Meeting**









Javier Chagoyen-Lazaro April 2017

# Report of Financial Affairs

| Liquidity                                        |                               |                              |                                  |
|--------------------------------------------------|-------------------------------|------------------------------|----------------------------------|
| Description                                      | February 2017<br>(\$ million) | January 2017<br>(\$ million) | Increase (Decrease) (\$ million) |
| Total Cash, Investments, and Restricted Deposits | \$153.2