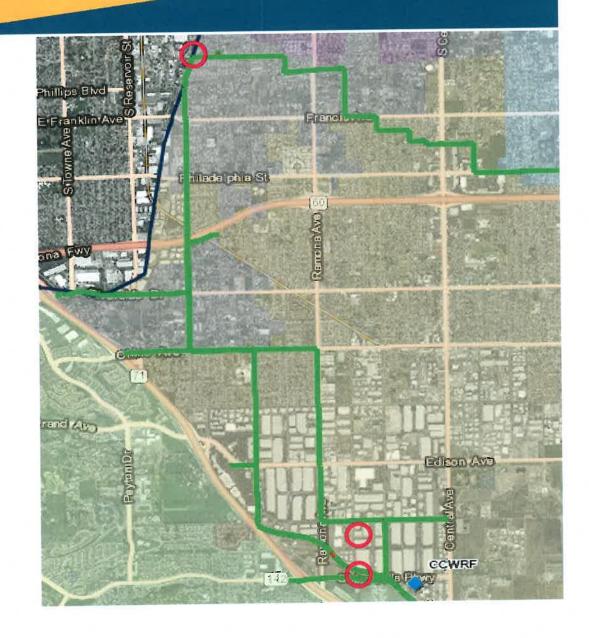

and declarations relating to the definition of the term "sewer" for these purposes. | 4/5 Senate Gov. and Finance Comm.       |

5L

# 3<sup>rd</sup> Quarter Planning & Environmental Resources Update









## Regulatory Compliance Update

- Regional Water Quality Control Board
  - RP-1: Chlorinated Discharge
    - Feb 14, 2017, 137,500 gallons
  - CCWRF Chlorodibromomethane
    - 3 exceedances in February (avg. monthly & 2 max. daily)
    - 2 exceedances in March (avg. monthly)
- Air Quality Management District
  - 100% compliance
- Division of Drinking Water
  - CDA1 and GWR 100% compliance





## **Bromide Source Evaluation**

### Identification

- No change in permitted industries
- Bromide is precursor to the
   Tri Halomethanes (THM)
- Chlorodibromomethane
- Dichlorobromomethane





### **Bromide Source Evaluation**

### Sampling

- CCWRF trunk line sampling
- Westside Interceptor sewer indicate presence of Bromide
- -- Suspect multiple sources

### Next Steps

- Continue upstream monitoring
- Identify specific source(s)
- Prohibit discharges





### **Water Resources Activities**

- Weather Station at California Institute for Men (CIM)
  - Received approval from State/DWR to calculate service area water budgets
- Agricultural water use efficiency
  - Installation of soil moisture sensors/ use of compost
  - Demonstration project: agricultural I water savings
- California Data Collaborative
  - Demonstrate residential efficiency standards per water agency
  - Rate comparison tool specific to agencies
  - Analysis of turf market transformation (MWD service area)