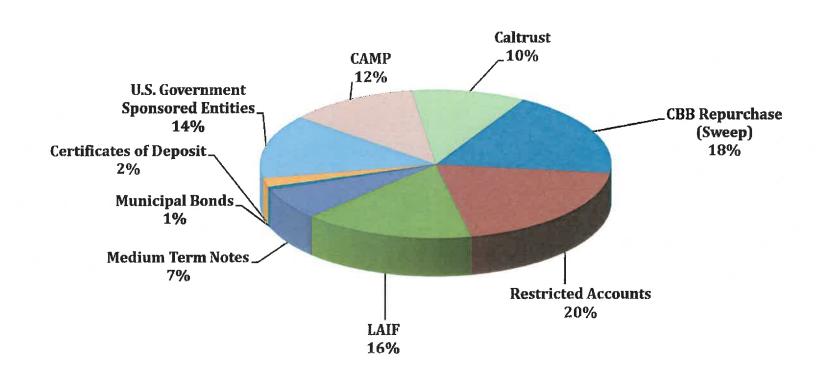

| 363,640                | N/A    |
| Citizens Business Bank - Workers' Compensation Account | 66,682                 | N/A    |
| Other Accounts*                                        | 64,265                 | N/A    |
| Total Other Accounts                                   | \$30,393,342           |        |
| Average Yield of Other Accounts                        |                        | 0.468% |
| Total Agency Directed Deposits                         | \$152,986,208          |        |

<sup>\*</sup>Note: Bank of America Payroll Deposits used as compensating balances for bank services.

### **Inland Empire Utilities Agency**

Treasurer's Report of Financial Affairs
For the Month Ended February 28, 2017
Agency Investment Portfolio (net of escrow accounts)
\$152,986,208



### **Inland Empire Utilities Agency**

Treasurer's Report of Financial Affairs
For the Month Ended February 28, 2017
U.S. Government Sponsored Entities Portfolio
\$21,430,302



### **Inland Empire Utilities Agency**

Treasurer's Report of Financial Affairs
For the Month Ended February 28, 2017
Unrestricted Agency Investment Portfolio
\$122,592,866





For the Month Ended February 28, 2017

Agency Investment Portfolio Maturity Distribution
\$122,592,866





# Treasurer's Report of Financial Affairs for February 28, 2017

# **Board Meeting**









Javier Chagoyen-Lazaro April 2017

# Report of Financial Affairs

| Liquidity                                        |                               |                              |                                  |
|---------------------