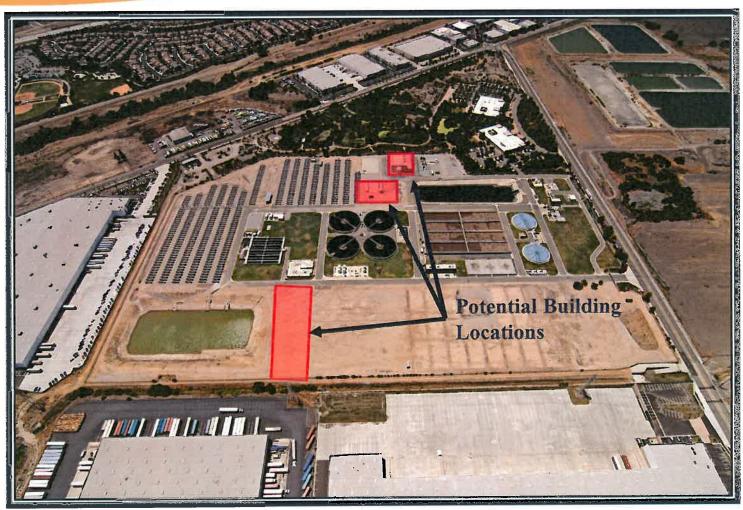

#### RP-1/RP-5 EXPANSION PRELIMINARY DESIGN REPORT

Senior Engineer Jason Marseilles stated on January 20, 2016, the Agency approved the consulting engineering services contract award for the RP-1/RP-5 Expansion Preliminary Design Report (PDR) to Parsons Water & Infrastructure Inc. (Parsons). He reported that over the past 14 months, there have been more than 40 project meetings, staff workshops, Committee updates, and Board workshops have been held to discuss the major decisions and to develop direction for the PDR. He reported that the final draft of the PDR has been completed and provides the following recommendations, for the RP-1 Liquids and Solid Expansion:

- Replace and rehabilitate the major headworks equipment,
- Replace all primary clarifier components,
- Provide new Plant No. 2 primary clarifier covers including odor control,
- Expand the intermediate pump station,
- Convert the existing conventional activated sludge secondary system to a membrane bioreactor (MBR) system consistent with RP-5 recommendations,
- Modify lagoon No. 3 to allow for secondary effluent equalization eliminating the requirement to expand the tertiary treatment process, and
- Replace the existing odor control system.

He stated that the total project cost for the RP-1 Liquids & Solids Expansion is approximately \$212,000,000.

Mr. Marseilles stated that based upon the recommendations of the PDR, the RP-5 Liquids Expansion, Project No. EN19001, is recommended to include of the following major items:

- Expand the influent pump station,
- Provide improvements to the headworks system including: bar screens, vortex grit chamber, fine screens for membrane bio-reactor (MBR), and construction of a screenings/grit building,
- Add two primary clarifiers and new covers for existing clarifiers,
- Improve the existing aeration basin including new aeration diffusers, mixed liquor pumps, and air headers,
- Demolish two secondary clarifiers and construct a 30 MGD MBR system for improved water quality,
- Construct an ultra violet (UV) light disinfection system for improved water quality,
- Construct a centralized odor control system for solids and liquids,
- Construct an emergency overflow and storm water system, and
- Construct the new Mountain Avenue lift station and modify the City of Chino Hills Butterfield Ranch pump station.

He further stated that the RP-5 Solids Treatment Facility, Project No. EN19006, is recommended to consist of the following:

- Construct a rotary drum thickening building for primary and secondary solids thickening,
- Provide phased digestion including acid phase digesters and methane digesters,
- Provide digested sludge storage,
- Construct a centrifuge dewatering building, biosolids cake storage, and centrate equalization,
- Provide digester gas treatment, digester gas flaring and emissions control systems for the existing REEP engines, and
- Construct a food waste receiving station and digestate transfer pump station at RP-5 SHF.

He stated that the total project cost for the RP-5 Liquids Expansion and RP-5 Solids Treatment Facility is approximately \$325,000,000.

Mr. Marseilles commented that the RP-5 Liquids Expansion and RP-5 Solids Treatment Facility full design is scheduled to begin upon the completion of the PDR. He said staff is preparing to bring a contract amendment with Parsons to complete the full design for the RP-5 Liquids Expansion and RP-5 Solids Treatment Facility to present to the Board in May 2017. Upon Board approval, the full design will begin in June 2017 and will have a duration of two years. Major design submittals are set at the 30%, 50%, 85%, and 100% completion milestones, each requiring approximately six months to complete. It is anticipated that additional items will be brought to the Board for approval, including a contract award for value engineering services and a Finding of Consistency with the Programmatic Environmental Impact Report. The design is scheduled to be completed in June 2019, with the construction contract award in late 2019.