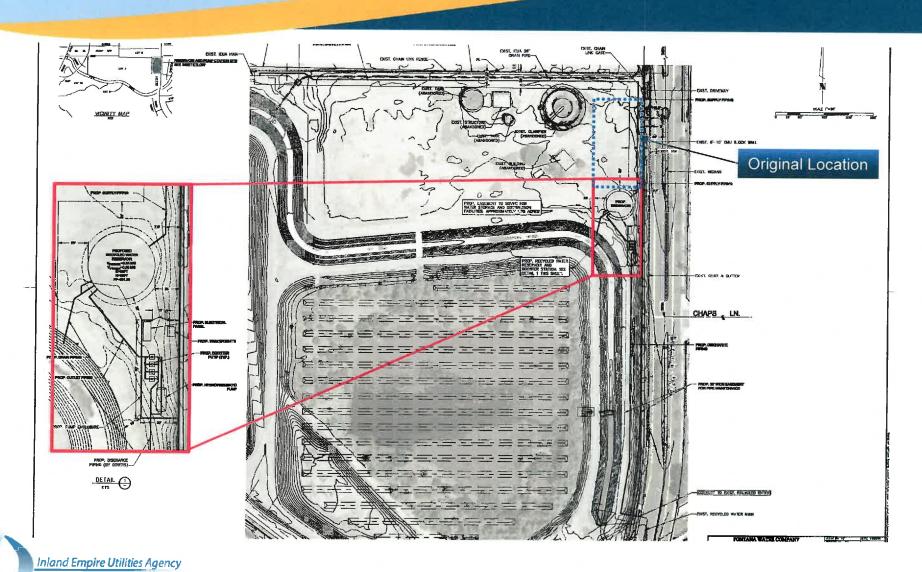

## J. <u>CEQA ADDENDUM ADOPTION - FONTANA WATER COMPANY</u> <u>RECYCLED WATER IMPROVEMENT PROJECT</u>

It is recommended that the Board:

- Adopt an Addendum to the California Environmental Quality Act (CEQA) Initial Study/Mitigated Negative Declaration for the Fontana Water Company Recycled Water Improvement Project; and
- 2. Authorize the General Manager to file the Notice of Determination (NOD) with the San Bernardino County Clerk of the Board.