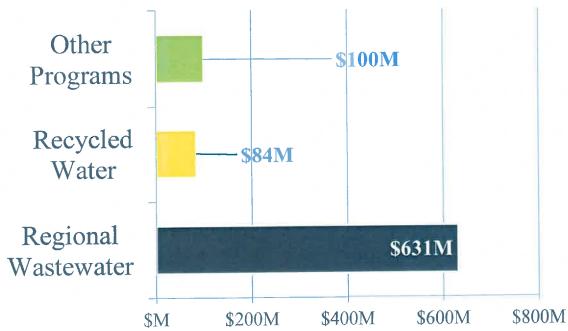

olids Treatment Expansion          |       |                  |       |        |        |             |    |                | \$ | 48                       | ŀ       | √        |
| RP-1 Advanced Water Treatment Facility   |       |                  |       |        |        |             |    |                | \$ | 80                       |         | <u>√</u> |
| Subtotal                                 | \$ 16 | \$ 11            | \$ 66 | \$ 152 | \$ 103 | \$          | 64 | \$<br>252      | \$ | 664                      | ≈ \$314 | ≈ \$350  |

| L                                        | ¢ | 1,198 |
|------------------------------------------|---|-------|
| Total 15 Year Total                      | 7 | 1,130 |
| - C- |   |       |



### TYCIP by Program and Funding Sources \$815M





- Regional Wastewater
- Recycled Water
- Other Programs

### Inland Empire Utilities Agency A MUNICIPAL WATER DISTRICT

#### **Funding Sources**

- Pay Go 47%
- Debt 46%
- Grants 5%
- Contributions 2%

Pay-Go includes connection fees, property taxes, and fund reserves

Contributions in support of Recharge Master Plan Update and Napa Lateral Pipeline projects.

#### Other Programs include:

Administrative Services: \$12M
Groundwater Recharge: \$23M
Non-Reclaimable Wastewater: \$12M
Water Resources: \$53M
Total Other Programs: \$100M

# Fiscal Years 2017/18 – 2018/19 Biennial Budget Overview Wastewater, Recycled Water and Recharge Water Programs









Christina Valencia, CFO/AGM April 2017

# Wastewater & Recycled Water Programs ~70% of Total Proposed Budget



### Focus over the next t