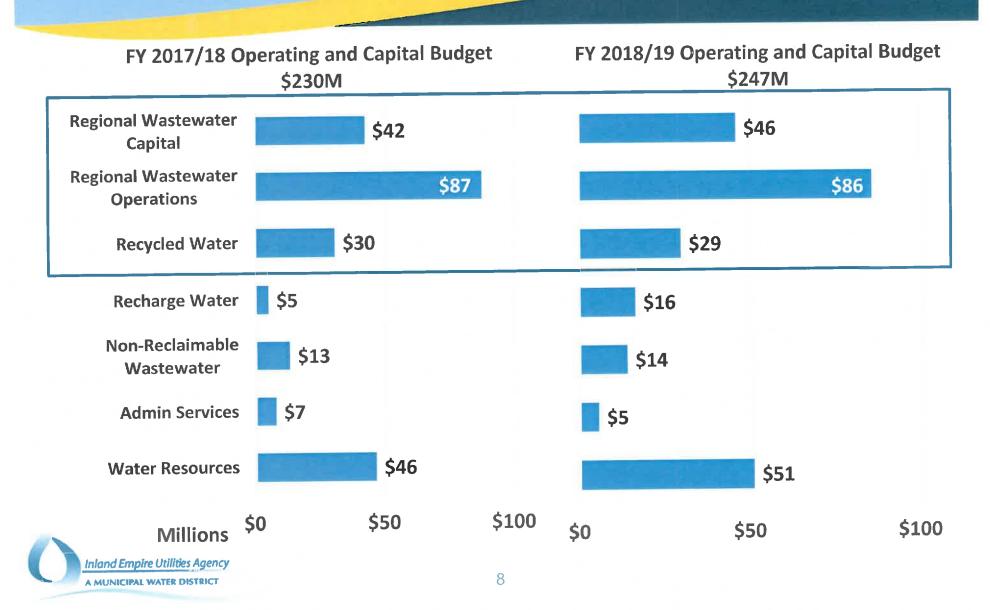

#### 5. INFORMATION ITEMS

- A. REVIEW OF PROPOSED BIENNIAL BUDGET FOR FISCAL YEARS 2017/18 AND 2018/19 FOR REGIONAL WASTEWATER, RECYCLED WATER, AND RECHARGE WATER FUNDS AND TEN YEAR CAPITAL IMPROVEMENT PLAN (WRITTEN/POWERPOINT)
- B. <u>ENGINEERING AND CONSTRUCTION MANAGEMENT PROJECT UPDATES (POWERPOINT)</u>
- C. <u>MWD & DROUGHT UPDATE (ORAL)</u>