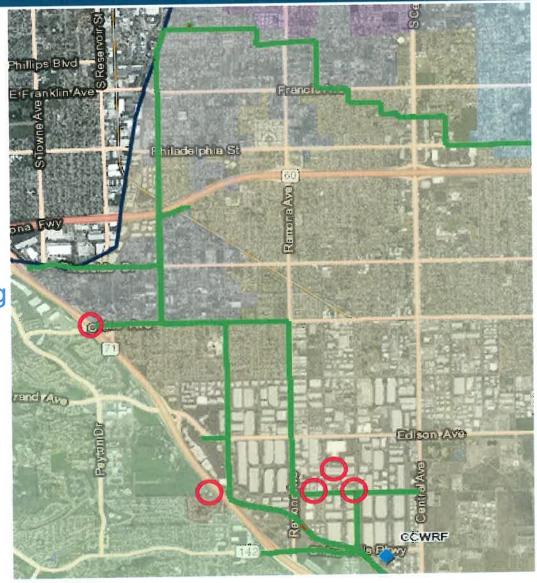

trol Board
  - RP-1: Chlorinated Discharge
    - Feb 14, 2017, 137,500 gallons
  - CCWRF Chlorodibromomethane
    - 3 exceedances in February (avg. monthly & 2 max. daily)
    - 2 exceedances in March (avg. monthly)
- Air Quality Management District
  - 100% compliance
- Division of Drinking Water
  - CDA1 and GWR 100% compliance





## **Bromide Source Evaluation**

### Identification

- No change in permitted industries
- Bromide is precursor to the
   Tri Halomethanes (THM)
- Chlorodibromomethane
- Dichlorobromomethane





### **Bromide Source Evaluation**

### Sampling

- CCWRF trunk line sampling
- Westside Interceptor sewer indicate presence of Bromide
- -- Suspect multiple sources

### Next Steps

- Continue upstream monitoring
- Identify specific source(s)
- Prohibit discharges





### **Water Resources Activities**

- Weather Station at California Institute for Men (CIM)
  - Received approval from State/DWR to calculate service area water budgets
- Agricultural water use efficiency
  - Installation of soil moisture sensors/ use of compost
  - Demonstration project: agricultural I water savings
- California Data Collaborative
  - Demonstrate residential efficiency standards per water agency
  - Rate comparison tool specific to agencies
  - Analysis of turf market transformation (MWD service area)
  - State-wide heat map of efficiency





# **5M**

# Recycled Water Semi-Annual Update FY 2016/17









### **RW Project- San Sevaine**

### San Sevaine 5

- Pump Station & Pipeline to upper 3 Basins
- Final Design
- Estimated Completion:
   June 2018
- Approx. 4,00