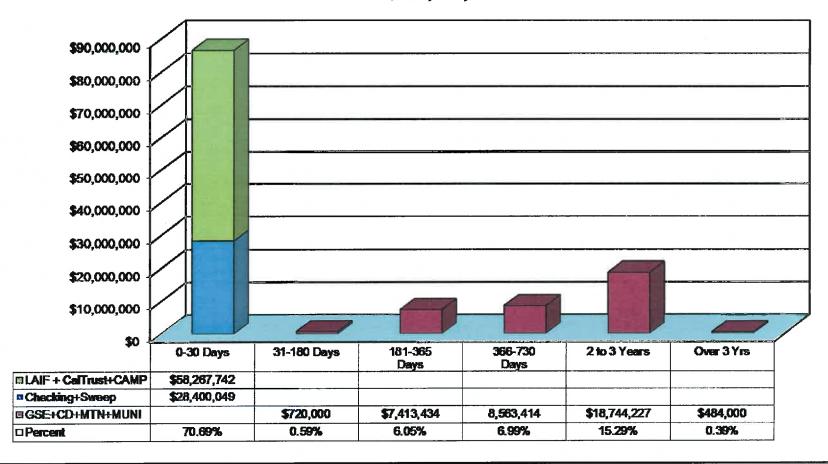

| \$152,986,208          |        |

<sup>\*</sup>Note: Bank of America Payroll Deposits used as compensating balances for bank services.

### **Inland Empire Utilities Agency**

Treasurer's Report of Financial Affairs
For the Month Ended February 28, 2017
Agency Investment Portfolio (net of escrow accounts)
\$152,986,208



### **Inland Empire Utilities Agency**

Treasurer's Report of Financial Affairs
For the Month Ended February 28, 2017
U.S. Government Sponsored Entities Portfolio
\$21,430,302



### **Inland Empire Utilities Agency**

Treasurer's Report of Financial Affairs
For the Month Ended February 28, 2017
Unrestricted Agency Investment Portfolio
\$122,592,866





For the Month Ended February 28, 2017

Agency Investment Portfolio Maturity Distribution
\$122,592,866





# Treasurer's Report of Financial Affairs for February 28, 2017

# **Board Meeting**









Javier Chagoyen-Lazaro April 2017

# Report of Financial Affairs

| Liquidity                                        |                               |                              |                                  |
|--------------------------------------------------|-------------------------------|------------------------------|----------------------------------|
| Description                                      | February 2017<br>(\$ million) | January 2017<br>(\$ million) | Increase (Decrease) (\$ million) |
| Total Cash, Investments, and Restricted Deposits | \$153.2                       | \$154.0                      | (\$0.8)                          |
| Total Investment Portfolio