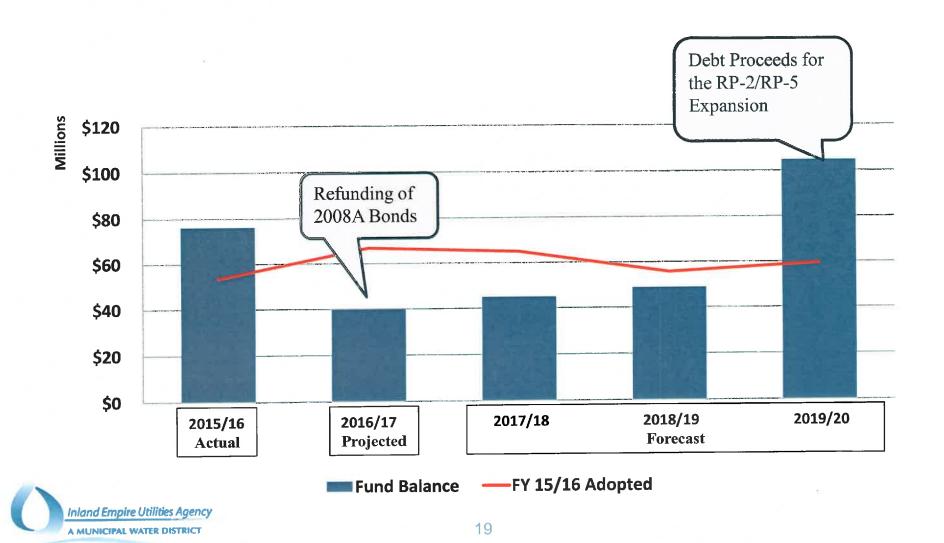

Ms. Valencia stated that she will be presenting the Agency's budget and funds with the goal to show how the Agency is performing with respect to the Agency's five-year projections when the five-year rates were adopted in 2015. She explained that the purpose of continuing to keep track of the five-year forecasts is to see how the Agency performs compared to the forecasts. The forecasts are updated every year based on the Agency's priorities, estimated connection fees, capital improvement plan (CIP), debt proceeds and grants expectations. She provided an overview of the Agency's major revenue and funding sources and explained some differences in revenues through the years and expectations of revenues in the future. General Manager Joe Grindstaff gave an overview of history of the imported water rates. Ms. Valencia went on to go over a consolidated overview of the Agency's expenditures on Operations & Maintenance, capital projects, debt service cost, and the fluctuations over the years. She explained the impact fluctuations has on the fund and the need to maintain an appropriate level of reserves to support the Agency's programs.

#### FISCAL YEARS 2017/18 - 2018/19 BIENNIAL BUDGET OVERVIEW (POWERPOINT)

Chief Financial Officer/AGM Christina Valencia gave an overview presentation on the Agency's fiscal years 2017/18 through 2018/19 biennial budget. She focused on the key assumptions and objectives of the budget over the next 2 years. Ms. Valencia noted the key drivers over the next 2 years, include the "Ramp-Up" of succession planning; transition from corrective to preventive maintenance; continued optimization of grants and low interest debt to support capital expansion and improvements costs; continued upkeep of Agency assets to ensure level of service delivery; and continued commitment to cost containment. Ms. Valencia stated that based on the updated forecast, total sources of funds in 2020 align with the 2015 five-year rate projections. She stated that staff will be presenting the Board Budget presentation that was presented at the Agency Board Workshop on March 1 to the Regional Technical Committee on March 30 and Regional Policy Committee on April 6. She stated that the presentation should help bridge the 2015 five-year projections with the updated forecasts from the amended budget for the current fiscal year.