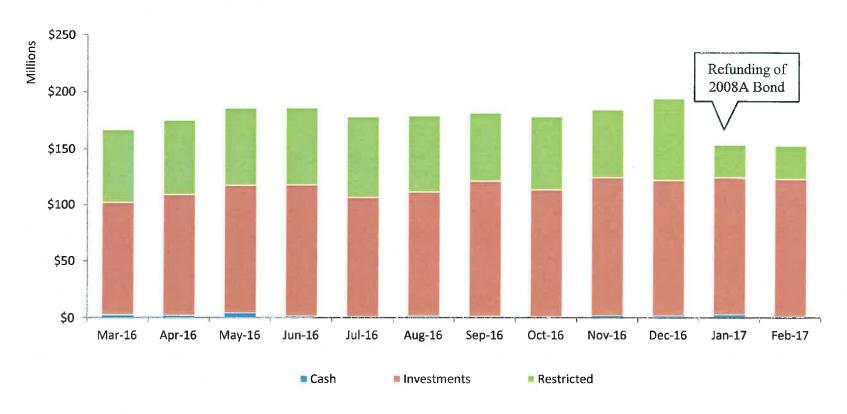

.8%        |
|                           | Municipal Bond            | 10%                 | \$1.0            | 1.75%   | 0.8%        |
|                           | US Government Securities  | n/a                 | \$5.2            | 0.68%   | 4.2%        |
| L to 3 Years:             | Brokered CDs              | 30%                 | \$0.5            | 1.70%   | 0.4%        |
|                           | US Government Securities  | n/a                 | \$16.2           | 1.32%   | 13.3%       |
|                           | Medium Term Notes         | 10%                 | \$9.6            | 1.28%   | 7.8%        |
| Over 3 Years:             | Brokered CDs              | 30%                 | \$0.5            | 2.38%   | 0.4%        |



# Cash, Investments, and Restricted Deposits





# Days Cash on Hand 12 Months Rolling Average





# Month End Portfolio Yield Comparison







# INFORMATION ITEM

5E



Date:

April 19, 2017

To:

The Honorable Board of Directors

From:

P. Joseph Grindstaff General Manager

Submitted by:

Kathy Besser

Executive Manager of External Affairs and Policy Development/Assistant

General Manager

Subject:

Public Outreach and Communication

### **RECOMMENDATION**

This is an informational item for the Board of Directors to receive and file.

#### **BACKGROUND**

#### April

- April 13, Arroyo Elementary, Garden in Every School® Dedication, 1700 E. 7th Street, Ontario, 5:30 p.m.
- April 19, Student Earth Day, Chino Creek Wetlands and Educational Park, 9:00 a.m. 2:00 p.m.
- April 20, Community Earth Day, Chino Creek Wetlands and Education