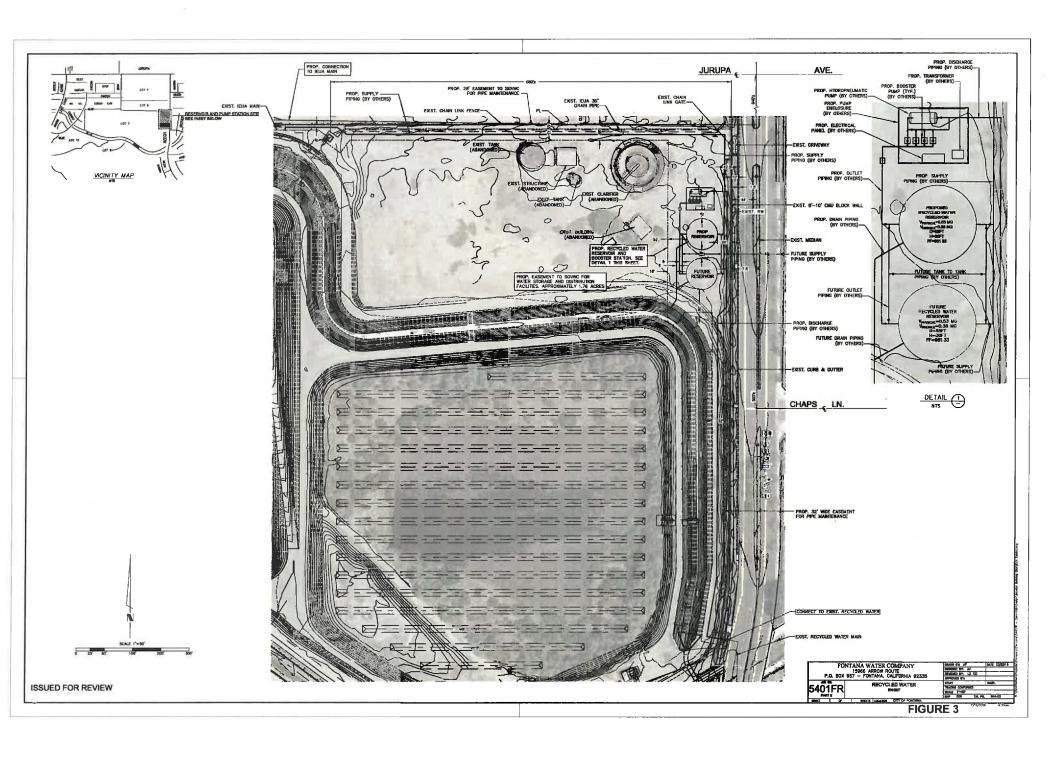

## J. <u>CEQA ADDENDUM ADOPTION - FONTANA WATER COMPANY</u> <u>RECYCLED WATER IMPROVEMENT PROJECT</u>

It is recommended that the Board:

- Adopt an Addendum to the California Environmental Quality Act (CEQA) Initial Study/Mitigated Negative Declaration for the Fontana Water Company Recycled Water Improvement Project; and
- 2. Authorize the General Manager to file the Notice of Determination (NOD) with the San Bernardino County Clerk of the Board.