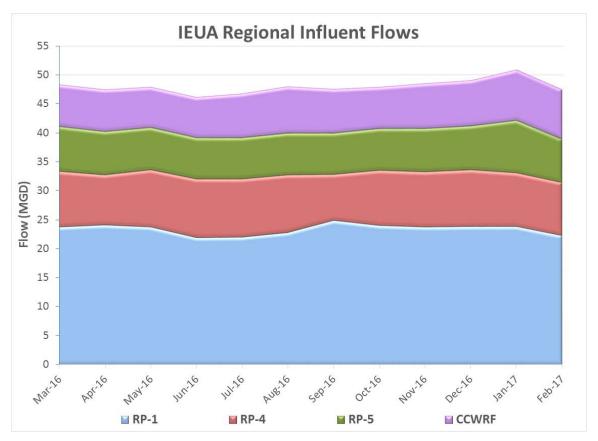

## PUBLIC HEARING AND ADOPTION OF RESOLUTION NO. 2017-3-1, CERTIFYING THE FINAL PROGRAM ENVIRONMENTAL IMPACT REPORT AS COMPLETE

(Director Camacho entered the meeting room at 10:07 a.m.)

Pietro Cambiaso, Supervisor-Environmental Compliance and Energy, stated between 2013 and 2015 IEUA developed six planning documents that would provide infrastructure to its service area for the next 20 years to ensure: future wastewater treatment and biosolids handling, sustainable groundwater production, effective management of IEUA's assets, maximum beneficial use of recycled water, reliable and cost-effective water supplies, and a diverse and renewable energy portfolio. He stated that combined, these six planning documents identify more than 500 projects and initiatives. More than half will be implemented within IEUA larger facilities (RP1, RP4, RP-5, CCWRF, IERCF); approximately 160 potential projects are related to the conveyance system and lift stations; and the remaining 90 proposed projects are related to groundwater recharge and extraction. Mr. Cambiaso reported that the Board of Directors concurred with the findings and initiatives as outlined in these planning documents; however, prior to formally adopting these documents, IEUA, as the lead agency pursuant to California Environmental Quality Act (CEQA), has completed a Programmatic Environmental Impact Report (PEIR). As referenced, the latest PEIR was approved by the IEUA Board in 2002 for the Wastewater Facility Master Plan, Recycled Water Master Plan, and Organics Management Master Plan. He said Tom Dodson and Associates and Environmental Science Associates (ESA) provided assistance to IEUA throughout the entire PEIR process, that started in 2015, with the review of the planning documents, followed by the filing of the Notice of Preparation in June 2016, the publication of the draft Environmental Impact Report (EIR) in December 2016, and the final EIR in February 2017, which includes the responses to the comments received during the public review period. If approved by the Board, IEUA will then file a Notice of Determination to complete the process according to CEQA.