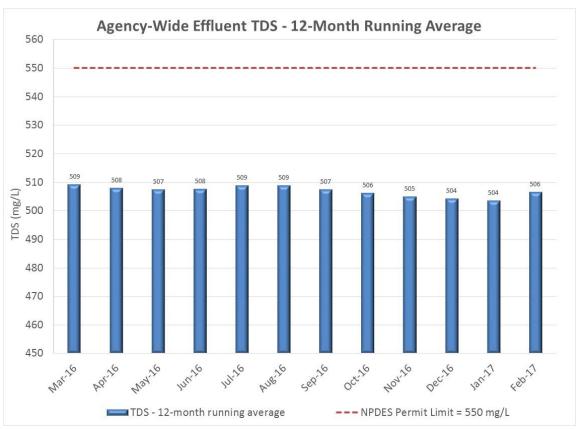

Board of Directors

From: P. Joseph Grindstaff, General Manager

Subject: General Manager's Report Regarding Agency Activities

### PLANNING & ENVIRONMENTAL RESOURCES

For FY 2016/17, the full service imported water deliveries for the month of March were slightly lower compared to FY 2015/16.



The Agency-wide average wastewater influent flow for the month of February 2017 was 47.5 million gallons per day (mgd), which is a 3.4 mgd decrease from the January 2017 total influent flow.

The discharge permit effluent limit for total inorganic nitrogen (TIN) is 8 mg/L. The 12-month running average TIN value for February 2017 was 6.0 mg/L.

The discharge permit effluent limit for total dissolved solids (TDS) is 550 mg/L. The 12-month running average TDS value for February 2017 was 506 mg/L.





General Manager's Report Regarding Agency Activities April 19, 2017 Page 3 of 18

On February 14, 2017, RP-1 chlorinated effluent was discharged at Discharge Point 002 for a duration of 12 minutes, resulting in approximately 137,500 gallons of disinfected tertiary recycled water entering the Cucamonga Creek Flood Control Channel. The discharge was caused by several power interruptions that resulted in the sodium bisulfite pumps shutting down.

During February 2017, four effluent grab samples were collected for trihalomethanes (THMs) analysis at CCWRF's effluent monitoring location, M-004. The analyses resulted in a monthly average of 62  $\mu$ g/L for Chlorodibromomethane, which exceeded the average monthly limit of 34  $\mu$ g/L. Additionally, two samples collected on 2/23/17 and 2/24/1