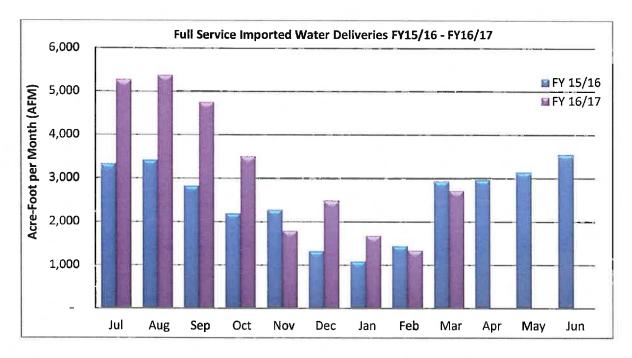

#### MWD & DROUGHT UPDATE (ORAL)

Senior Engineer Jason Pivovaroff reported the Metropolitan Water District of Southern California monthly recap of water conditions and sales. He stated State Water Project allocation is at 60%; snowpack is at 173% (47 inches water equivalent); North Sierra precipitation is at 206% (77.8 inches); and an increase in storage forecast of 0.7 to 1.0 million acre feet (MAF), with an end-year balance of approximately 2.1 MAF.