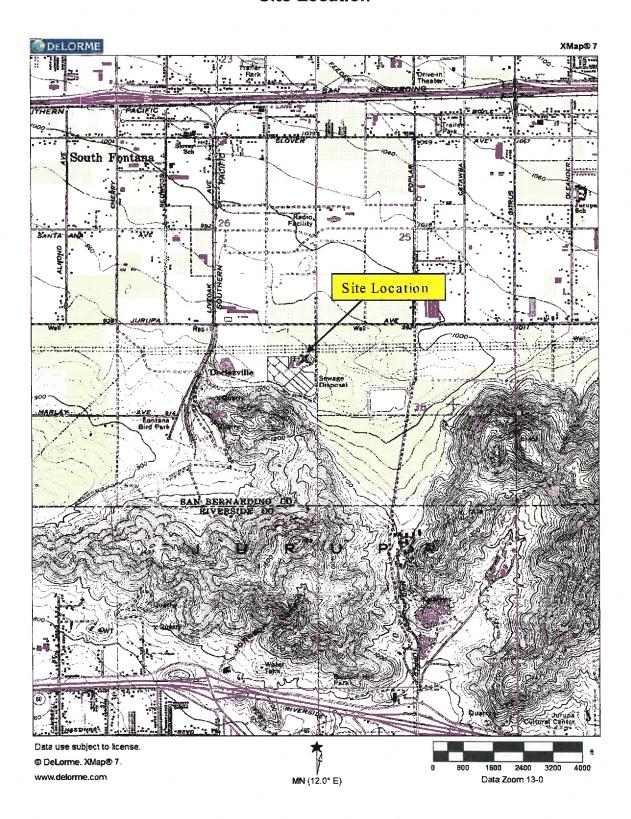

## J. <u>CEQA ADDENDUM ADOPTION - FONTANA WATER COMPANY</u> <u>RECYCLED WATER IMPROVEMENT PROJECT</u>

It is recommended that the Board:

- Adopt an Addendum to the California Environmental Quality Act (CEQA) Initial Study/Mitigated Negative Declaration for the Fontana Water Company Recycled Water Improvement Project; and
- 2. Authorize the General Manager to file the Notice of Determination (NOD) with the San Bernardino County Clerk of the Board.