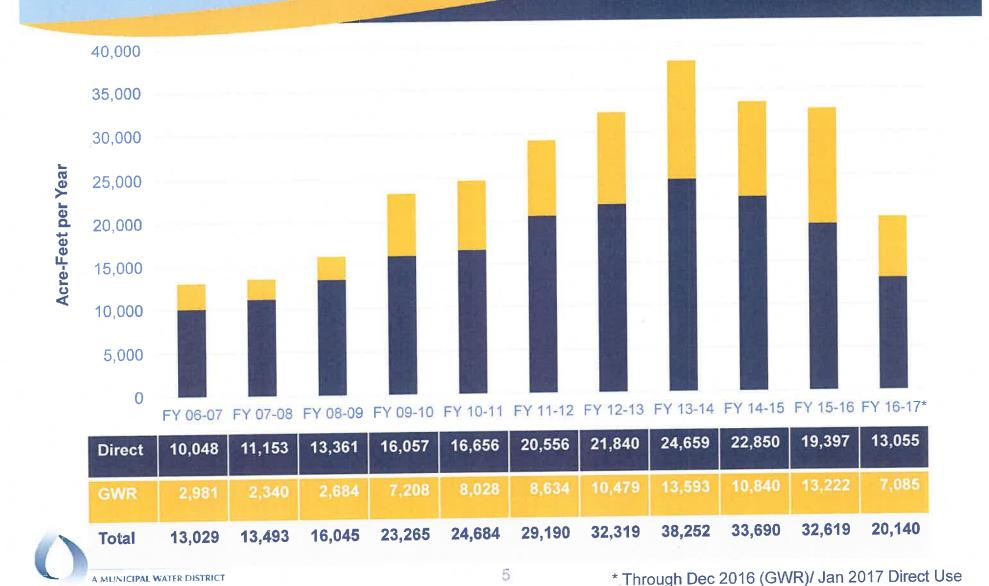

#### MWD & DROUGHT UPDATE (ORAL)

Senior Engineer Jason Pivovaroff reported the Metropolitan Water District of Southern California monthly recap of water conditions and sales. He stated State Water Project allocation is at 60%; snowpack is at 173% (47 inches water equivalent); North Sierra precipitation is at 206% (77.8 inches); and an increase in storage forecast of 0.7 to 1.0 million acre feet (MAF), with an end-year balance of approximately 2.1 MAF.