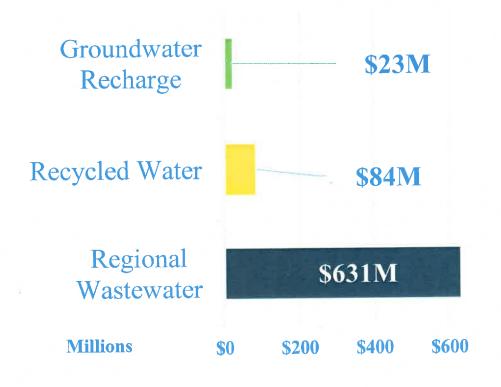

#### 5. INFORMATION ITEMS

- A. REVIEW OF PROPOSED BIENNIAL BUDGET FOR FISCAL YEARS 2017/18 AND 2018/19 FOR REGIONAL WASTEWATER, RECYCLED WATER, AND RECHARGE WATER FUNDS AND TEN YEAR CAPITAL IMPROVEMENT PLAN (WRITTEN/POWERPOINT)
- B. <u>ENGINEERING AND CONSTRUCTION MANAGEMENT PROJECT UPDATES (POWERPOINT)</u>
- C. <u>MWD & DROUGHT UPDATE (ORAL)</u>