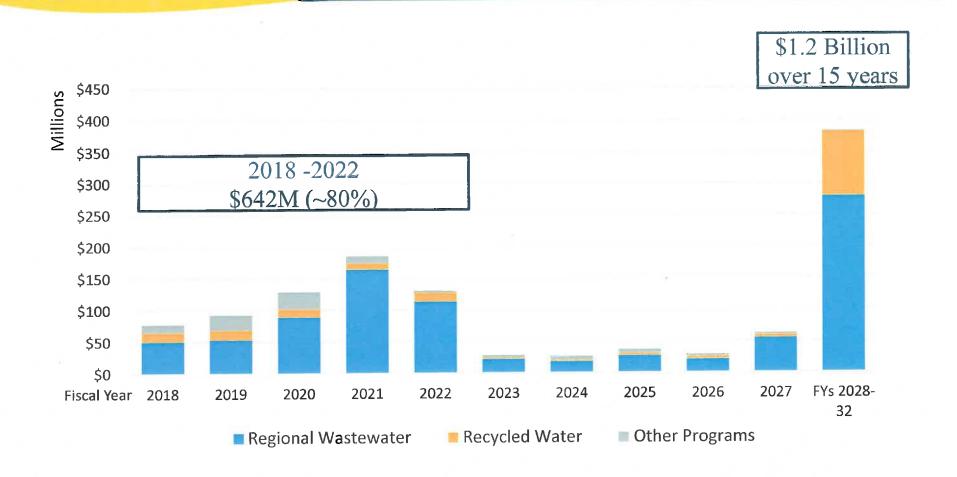

| \$12,385<br>\$63,253                                                                           | \$491,535                                                                                |

### Fiscal Years 2017/18 – 2026/27 Ten Year Capital Improvement Plan







Christina Valencia, CFO/AGM
April 2017
Board Meeting



### **Projects Are Needed to Support**

Expansion & Improvement

Replacement & Rehabilitation

Regulatory Compliance

- Member Agency growth projections
- 2015 Wastewater Facilities Master Plan Updated flow factors and concentrations
- Asset Management Plan
- 2015 Recycled Water Program Strategy Update
- 2015 Energy Management Plan
- 2016 Integrated Resources Plan
- 2016 Water Use Efficiency Business Plan





### \$815 Million Planned Over 10 Years





### Major Projects Over the Next 15 years

- \$1.2 billion planned through 2032
  - Six major capital projects account for ~55%

|                                          |       | 15 Year Forecast |       |        |        |             |    | Funding Source |    |                          |         |          |
|------------------------------------------|-------|------------------|-------|--------|--------|-------------|----|----------------|----|--------------------------|---------|----------|
| Major Wastewater Projects                | 2018  | 2019             | 2020  | 2021   | 2022   | FY:<br>2023 |    | Ys<br>28-32    | C  | mated<br>lost<br>illion) | Capital | R&R      |
| RP-5 Liquid Expansion to 30 mgd          |       |                  |       |        |        |