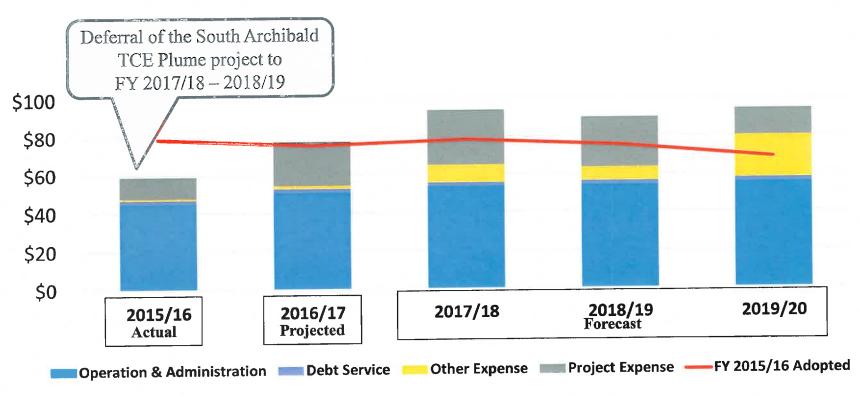

Ms. Valencia stated that she will be presenting the Agency's budget and funds with the goal to show how the Agency is performing with respect to the Agency's five-year projections when the five-year rates were adopted in 2015. She explained that the purpose of continuing to keep track of the five-year forecasts is to see how the Agency performs compared to the forecasts. The forecasts are updated every year based on the Agency's priorities, estimated connection fees, capital improvement plan (CIP), debt proceeds and grants expectations. She provided an overview of the Agency's major revenue and funding sources and explained some differences in revenues through the years and expectations of revenues in the future. General Manager Joe Grindstaff gave an overview of history of the imported water rates. Ms. Valencia went on to go over a consolidated overview of the Agency's expenditures on Operations & Maintenance, capital projects, debt service cost, and the fluctuations over the years. She explained the impact fluctuations has on the fund and the need to maintain an appropriate level of reserves to support the Agency's programs.

President Elie asked if the Agency included grants that have been applied for but not yet received in the future projections. Ms. Valencia answered by saying, yes, the Agency does factor in expected grant funding from applications but those projections are very conservative. The Agency has had a very successful history is receiving grant funding. General Manager Joe Grindstaff agreed that the Agency has been very successful in receiving grants but at times grant funding has taken longer than expected. If funding is delayed, the Agency will delay in starting certain

projects which will change our budget. Mr. Grindstaff further stated that the budget assumes financing will be available and aims to maintain a long term and strong financial position. The Agency's goal is to best prepare for the future financially so that rate increases may be minimized and the cost can be kept down.