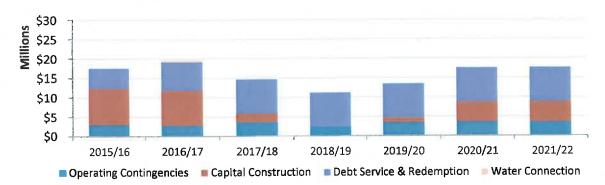

Ms. Valencia stated that she will be presenting the Agency's budget and funds with the goal to show how the Agency is performing with respect to the Agency's five-year projections when the five-year rates were adopted in 2015. She explained that the purpose of continuing to keep track of the five-year forecasts is to see how the Agency performs compared to the forecasts. The forecasts are updated every year based on the Agency's priorities, estimated connection fees, capital improvement plan (CIP), debt proceeds and grants expectations. She provided an overview of the Agency's major revenue and funding sources and explained some differences in revenues through the years and expectations of revenues in the future. General Manager Joe Grindstaff gave an overview of history of the imported water rates. Ms. Valencia went on to go over a consolidated overview of the Agency's expenditures on Operations & Maintenance, capital projects, debt service cost, and the fluctuations over the years. She explained the impact fluctuations has on the fund and the need to maintain an appropriate level of reserves to support the Agency's programs.