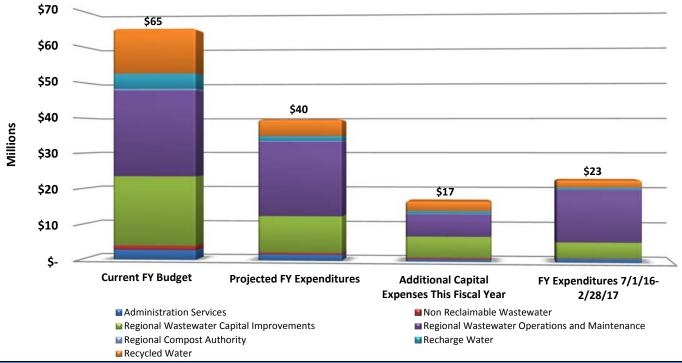

#### 5. INFORMATION ITEMS

- A. REVIEW OF PROPOSED BIENNIAL BUDGET FOR FISCAL YEARS 2017/18 AND 2018/19 FOR REGIONAL WASTEWATER, RECYCLED WATER, AND RECHARGE WATER FUNDS AND TEN YEAR CAPITAL IMPROVEMENT PLAN (WRITTEN/POWERPOINT)
- B. <u>ENGINEERING AND CONSTRUCTION MANAGEMENT PROJECT UPDATES (POWERPOINT)</u>
- C. <u>MWD & DROUGHT UPDATE (ORAL)</u>

Ms. Valencia stated that she will be presenting the Agency's budget and funds with the goal to show how the Agency is performing with respect to the Agency's five-year projections when the five-year rates were adopted in 2015. She explained that the purpose of continuing to keep track of the five-year forecasts is to see how the Agency performs compared to the forecasts. The forecasts are updated every year based on the Agency's priorities, estimated connection fees, capital improvement plan (CIP), debt proceeds and grants expectations. She provided an overview of the Agency's major revenue and funding sources and explained some differences in revenues through the years and expectations of revenues in the future. General Manager Joe Grindstaff gave an overview of history of the imported water rates. Ms. Valencia went on to go over a consolidated overview of the Agency's expenditures on Operations & Maintenance, capital projects, debt service cost, and the fluctuations over the years. She explained the impact fluctuations has on the fund and the need to maintain an appropriate level of reserves to support the Agency's programs.