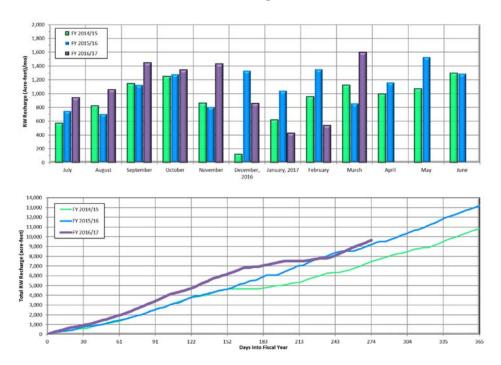

#### 5. INFORMATION ITEMS

- A. REVIEW OF PROPOSED BIENNIAL BUDGET FOR FISCAL YEARS 2017/18 AND 2018/19 FOR REGIONAL WASTEWATER, RECYCLED WATER, AND RECHARGE WATER FUNDS AND TEN YEAR CAPITAL IMPROVEMENT PLAN (WRITTEN/POWERPOINT)
- B. <u>ENGINEERING AND CONSTRUCTION MANAGEMENT PROJECT UPDATES (POWERPOINT)</u>
- C. <u>MWD & DROUGHT UPDATE (ORAL)</u>