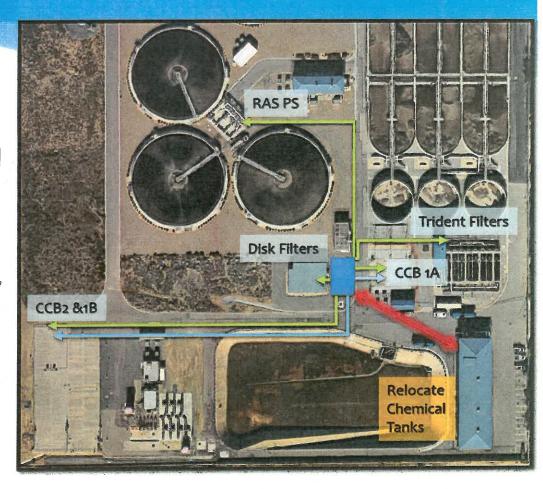

ents**

1. Construction Contract

PJG:CB:SS:aa

# RP-4 Chemical System Improvements Construction Contract Award

Project No. EN14018 February 15, 2017





# **Project Location**





## Project Background

- Deterioration of disinfection equipment and multiple chemical pipeline failures
- Corroded floor, outside doors and walls
- No back-up chlorine injection piping to contact basins
- No chlorine injection to the aqua disk filters or the RAS pump station



Corrosion Damage



Existing Diaphragm Pump



Aqua Disk Algae Growth



## Project Scope

- Construct new disinfection facility in more efficient location
- Install new automated chemical metering pumps
- Install new PVC chemical tubing from new chlorine facility to injection points
- Perform instrumentation and control programming





# Bid Summary

- On November 22, 2016, project was advertised.
- The following construction bids were received on January 12, 2017

| Bidder's Name          | Bid Amount      |
|------------------------|-----------------|
| W.A. Rasic             | \$1,839,400     |
| SCW Contracting        | \$1,901,634     |
| GSE Construction       | \$1,916,800     |
| J.F. Shea Construction | \$1,917,485     |
| Engineer's Estim       | ate \$2,000,000 |



# Project Cost and Schedule

| Description                         | Estimated Cost |
|-------------------------------------|----------------|
| Design                              | \$410,000      |
| Construction Contract               | \$1,839,400    |
| Construction Services (~13.5%)      | \$250,000      |
| Construction Contingency (~10%