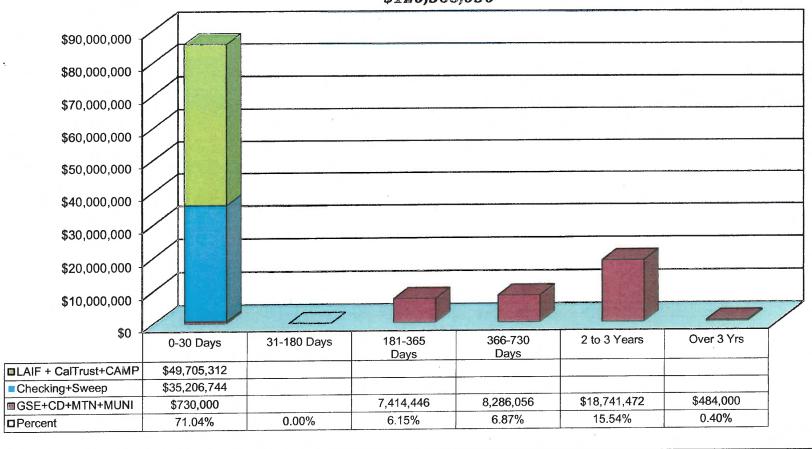

#### RECEIVE AND FILE INFORMATION ITEMS

- E. TREASURER'S REPORT OF FINANCIAL AFFAIRS (WRITTEN)
- 4. GENERAL MANAGER'S COMMENTS
- 5. COMMITTEE MEMBER COMMENTS
- 6. COMMITTEE MEMBER REQUESTED FUTURE AGENDA ITEMS
- 7. <u>ADJOURN</u>

#### INFORMATION ITEMS

The following information items were presented, or received and filed by the Committee:

♦ Treasurer's Report of Financial Affairs

♦ FY 2016/17 First Quarter Budget Variance, Performance Goals Updates, and Budget Transfers