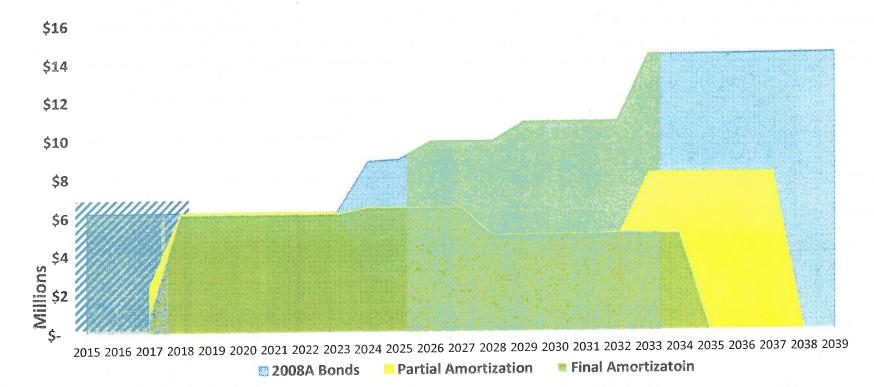

## **How Much Money Did We Save?**



- Cost savings achieved over the life of the bonds;
  - \$129 million gross savings
  - \$36.8 million net present value savings (net of cash pay down)
  - All-In true interest cost 2.82%
- Significant reductions achieved;
  - \$57.4 million reduction in outstanding debt
  - \$185.3 million reduction in total debt service costs
    - \$8 million reduction in the maximum annual debt service costs
    - \$3.3 million reduction in average annual debt service costs
  - 5 year reduction in the repayment period

# Savings Higher Than Projected (



| \$Millions                 | Estimated | Actual  |
|----------------------------|-----------|---------|
| Total Gross Savings        | \$62.3    | \$129.0 |
| Net Present Value Savings: | \$22.0    | \$36.8  |



### **Key Objectives Achieved**



#### Use of available cash reserves resulted in;

- Significant present value savings over the life of the bonds
- A reduction in outstanding debt of \$57.4 million
- Lower debt service costs every year through maturity
- Reduced repayment term by 5 years
  - Decrease pressure on rates/fees in the future
  - Improve long term debt coverage ratio
  - Make room for future borrowings to support capital investment
- Long term credit rating upgraded to AA+ by S&P
  - Moody's rating affirmed at Aa2

## **Current Financing Schedule**



| Week of     | Activity                                                               |
|-------------|------------------------------------------------------------------------|
| 11/28/16    | Rating Agency Meetings