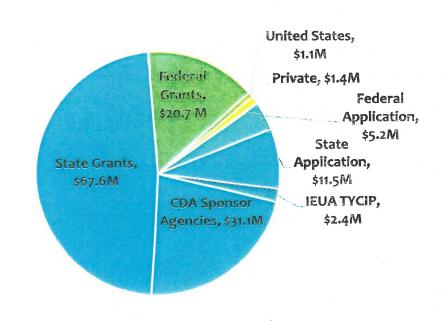

Cleanup Projects

| Funding Sources                  |    | lillion) | %    |
|----------------------------------|----|----------|------|
| State Grants                     | \$ | 67.6     |      |
| Federal Grants                   | \$ | 20.8     |      |
| United States (TCE Cleanup)      | \$ | 1.1      |      |
| Private Parties (TCE Cleanup)    | \$ | 1.4      |      |
| State Prop 1 GWQ (TCE Cleanup) * | \$ | 11.5     |      |
| Federal (Title XVI for GW) *     | \$ | 5.2      |      |
| Total External Funding           | \$ | 107.6    | 76%  |
| CDA Member Agencies              | \$ | 31.1     |      |
| IEUA TYCIP Budget                | \$ | 2.4      |      |
| Total Regional Funding           | \$ | 33.5     | 24%  |
| Total Project Cost               | \$ | 141.1    | 100% |





<sup>\*</sup> Grant application pending

<sup>\*</sup> The \$1.86 million additional Prop 50 grant will further reduce CDA member agencies' matching share

## Recommendation

- \* Adopt Resolution No. 2017-2-4, authorizing the General Manager to execute a grant agreement amendment with SWRCB for additional grant award
- \* Authorize the General Manager to execute any associated documents related thereto

This action supports the Agency's mission to increase sustainability through the development of reliable local water supplies and is consistent with the Agency's mission of pursuing grants and low-interest financing.



# INFORMATION ITEM

3A



Date:

February 15, 2017

To:

The Honorable Board of Directors

Through:

Engineering, Operations, and Water Resources Committee (02/08/17)