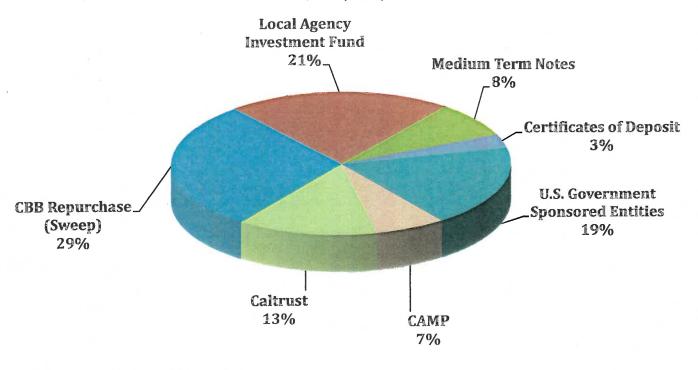

- Adopt Resolution No. 2017-2-4, authorizing the General Manager to execute an amendment to the Proposition 50 Grant Funding Agreement No. 50124B01 between IEUA and SWRCB for the CDA II Expansion Project; and
- 2. Authorize the General Manager to execute any documents related thereto.
- 3. <u>INFORMATIONAL ITEMS</u>
  - A. RP-5 EXPANSION DESIGN CONTRACT UPDATE (WRITTEN/POWERPOINT)
  - B. <u>UNFUNDED LIABILITIES FOR PENSION AND OTHER POST-EMPLOYMENT BENEFITS UPDATE (POWERPOINT)</u>
  - C. <u>2017A REFUNDING REVENUE BONDS UPDATE (WRITTEN/ POWERPOINT)</u>
  - D. <u>AGENCY'S PROGRAM FUNDS REVIEW (POWERPOINT)</u>