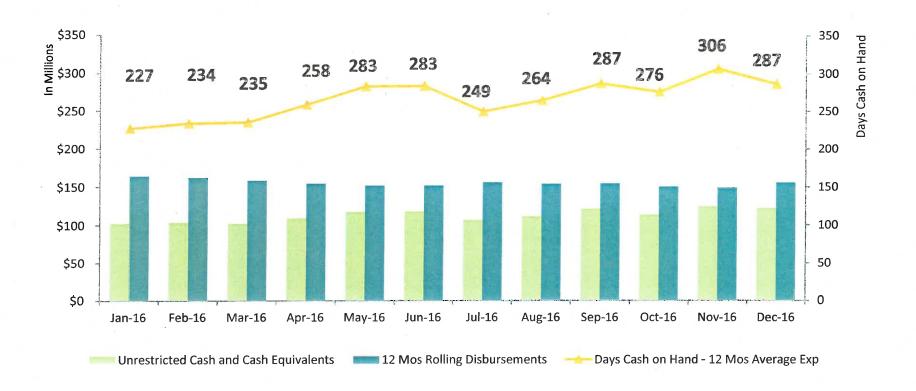

| \$1.2                            | 1.51% | 1.0%                                |  |  |
|                              | US Government Securities  | n/a                              | \$17.2                           | 1.34% | 14.4%                               |  |  |
|                              | Medium Term Notes         | 10%                              | \$8.6                            | 1.26% | 7.2%                                |  |  |
| Over 3 Years:                | Brokered CDs              | 30%                              | \$0.5                            | 2.38% | 0.4%                                |  |  |

## Cash, Investments and Restricted Deposits

#### Cash, Investments and Restricted Deposits



## Day Cash On Hand 12 Months Rolling Average



## Month End Portfolio Yield Comparison





#### TREASURER'S REPORT OF FINANCIAL AFFAIRS

For the Month Ended December 31, 2016



All investment transactions have been executed in accordance with the criteria stated in the Agency's Investment Policy (Resolution No. 2016-5-1) adopted by the Inland Empire Utilities Agency's Board of Directors during its regular meeting held on May 18, 2016.

The funds anticipated to be available during the next six-month period are expected to be sufficient to meet all foreseen expenditures during the period.

\* A Municipal Water District

Month Ended December 31, 2016

|                                                    | December      | November      |
|----------------------------------------------------|---------------|---------------|
| Cash, Bank