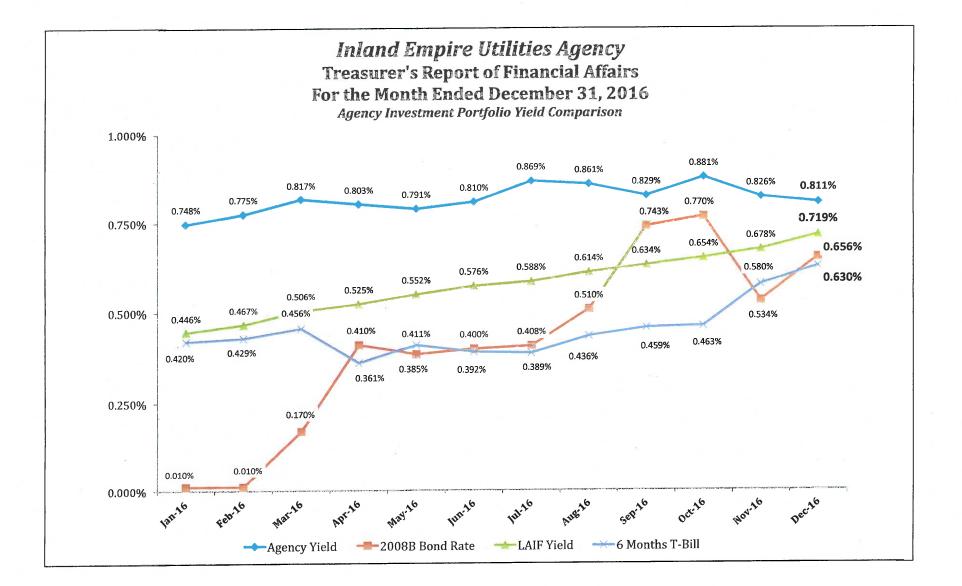

#### RECEIVE AND FILE INFORMATION ITEMS

- E. TREASURER'S REPORT OF FINANCIAL AFFAIRS (WRITTEN)
- 4. GENERAL MANAGER'S COMMENTS
- 5. COMMITTEE MEMBER COMMENTS
- 6. COMMITTEE MEMBER REQUESTED FUTURE AGENDA ITEMS
- 7. <u>ADJOURN</u>

#### INFORMATION ITEMS

The following information items were presented, or received and filed by the Committee:

♦ Treasurer's Report of Financial Affairs

♦ FY 2016/17 First Quarter Budget Variance, Performance Goals Updates, and Budget Transfers