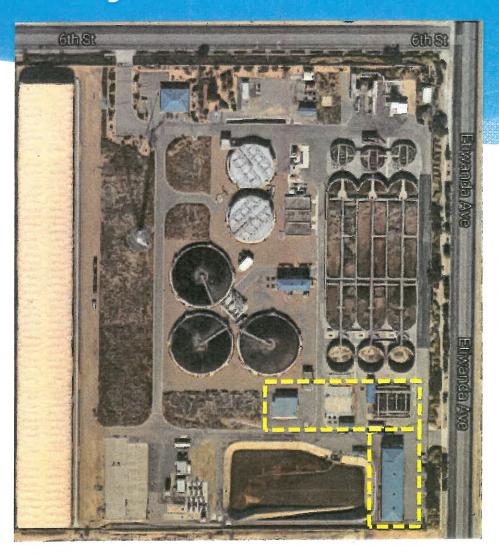

#### A. RP-4 CONSTRUCTION CONTRACT AWARD

It is recommended that the Committee/Board:

- 1. Award a construction contract for the RP-4 Disinfection Facility Improvements, Project No. EN14018, to W.A. Rasic in the amount of \$1,839,400;
- 2. Approve a total project budget amendment in the amount of \$284,400 for Project No. EN14018; and
- 3. Authorize the General Manager to execute the construction contract and budget amendment.