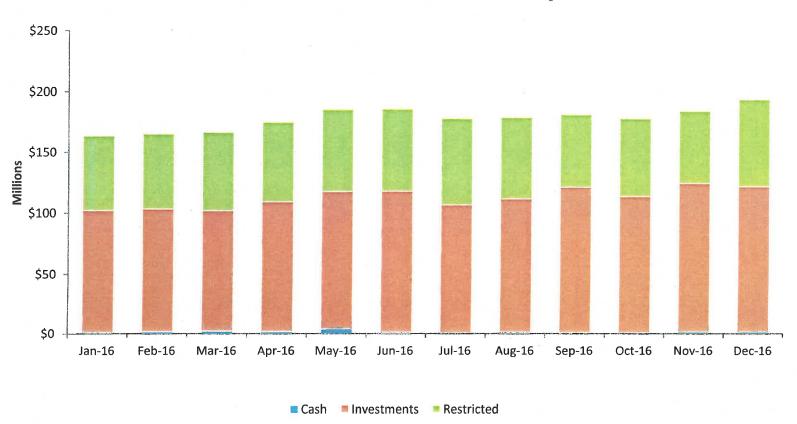

| Brokered CDs              | 30%                              | \$1.2                            | 1.51% | 1.0%                                |  |  |
|                              | US Government Securities  | n/a                              | \$17.2                           | 1.34% | 14.4%                               |  |  |
|                              | Medium Term Notes         | 10%                              | \$8.6                            | 1.26% | 7.2%                                |  |  |
| Over 3 Years:                | Brokered CDs              | 30%                              | \$0.5                            | 2.38% | 0.4%                                |  |  |

## Cash, Investments and Restricted Deposits

#### Cash, Investments and Restricted Deposits



## Day Cash On Hand 12 Months Rolling Average



## Month End Portfolio Yield Comparison





#### TREASURER'S REPORT OF FINANCIAL AFFAIRS

For the Month Ended December 31, 2016



All investment transactions have been executed in accordance with the criteria stated in the Agency's Investment Policy (Resolution No. 2016-5-1) adopted by the Inland Empire Utilities Agency's Board of Directors during its regular meeting held on May 18, 2016.

The funds anticipated to be available during the next six-month period are expected to be sufficient to meet all foreseen expenditures during the period.

\* A Municipal Water District

Month Ended December 31, 2016

|                                                    | December      | November      |
|-------------------------------------------------