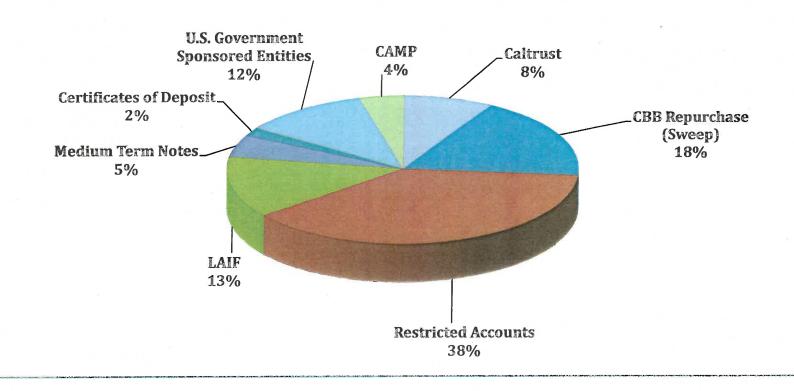

- Adopt Resolution No. 2017-2-4, authorizing the General Manager to execute an amendment to the Proposition 50 Grant Funding Agreement No. 50124B01 between IEUA and SWRCB for the CDA II Expansion Project; and
- 2. Authorize the General Manager to execute any documents related thereto.
- 3. <u>INFORMATIONAL ITEMS</u>
  - A. RP-5 EXPANSION DESIGN CONTRACT UPDATE (WRITTEN/POWERPOINT)
  - B. <u>UNFUNDED LIABILITIES FOR PENSION AND OTHER POST-EMPLOYMENT BENEFITS UPDATE (POWERPOINT)</u>
  - C. <u>2017A REFUNDING REVENUE BONDS UPDATE (WRITTEN/ POWERPOINT)</u>
  - D. <u>AGENCY'S PROGRAM FUNDS REVIEW (POWERPOINT)</u>