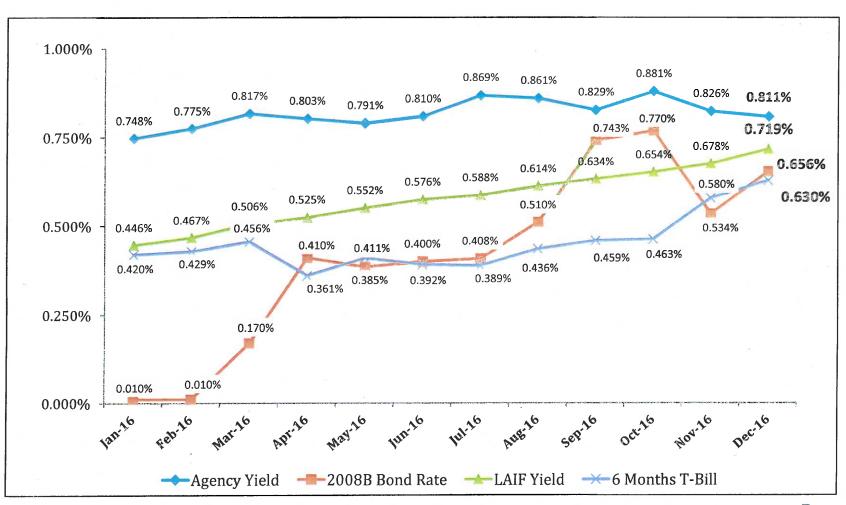

- Adopt Resolution No. 2017-2-4, authorizing the General Manager to execute an amendment to the Proposition 50 Grant Funding Agreement No. 50124B01 between IEUA and SWRCB for the CDA II Expansion Project; and
- 2. Authorize the General Manager to execute any documents related thereto.
- 3. <u>INFORMATIONAL ITEMS</u>
  - A. RP-5 EXPANSION DESIGN CONTRACT UPDATE (WRITTEN/POWERPOINT)
  - B. <u>UNFUNDED LIABILITIES FOR PENSION AND OTHER POST-EMPLOYMENT BENEFITS UPDATE (POWERPOINT)</u>
  - C. <u>2017A REFUNDING REVENUE BONDS UPDATE (WRITTEN/ POWERPOINT)</u>
  - D. <u>AGENCY'S PROGRAM FUNDS REVIEW (POWERPOINT)</u>