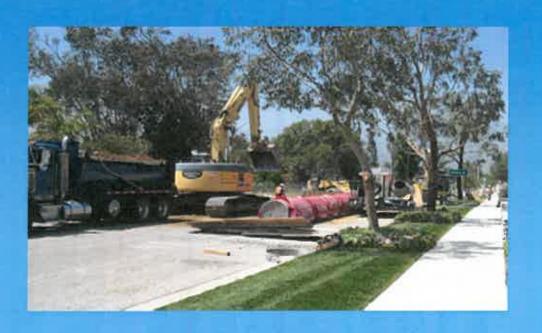

### A. <u>SAN BERNARDINO AVENUE GRAVITY SEWER CONSTRUCTION</u> CONTRACT AWARD AND AGREEMENT AMENDMENTS

It is recommended that the Board:

- 1. Approve the construction contract award for the San Bernardino Avenue Gravity Sewer, Project No. EN16071, to Ferreira Construction Company for \$992,240; and
- 2. Authorize the General Manager to execute the construction contract and to amend the Agreements.