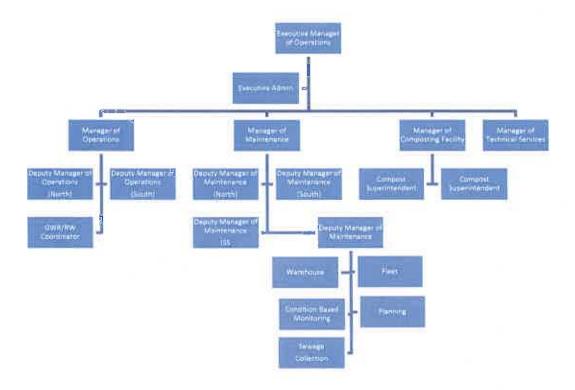

g, and Technical Services Departments with their own department managers and budgets. The Operations Department is responsible for the production of water, recycled water, biogas, and biosolids from Agency facilities. The Maintenance Department is responsible for maintenance activities for all Agency equipment to ensure its reliability for the Operations Department. The Composting (Inland Empire Regional Composting Facility (IERCF)) Department is responsible for the operations and maintenance of biosolids processing and compost production. The Technical Services Department handles special projects, research, process optimization, Asset Management Program, and general technical assistance to the entire Operations Division. See Figure 1 for current Operations Division organizational chart.



Figure 1: Current Operations Division Organization Chart with Major Functional Areas

In general, it is a good practice to review organizational structures periodically to assess their efficiencies and effectiveness and to make recommended changes as needed. After interviewing various Agency department personnel, conducting a thorough review of the divisional and departmental functions, and making a critical assessment of current interactions between departments, several areas were identified in the Operations and Maintenance Departments where improvement is needed. These areas include communications, coordination, and prioritization. The current Operations Department consists of one Manager of Operations, two Deputy Managers of Operations, five Operations Supervisors, and one GWR

Coord