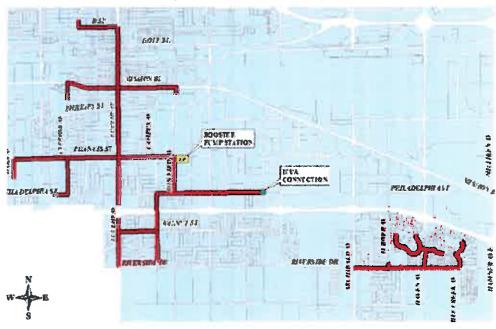

## Joint IEUA-Pomona-MVWD RW Intertie Project

Dec 2015, 3 Prop 1 Grant/SRF Loan applications submitted to SWRCB through the Chino Basin Regional Financing Authority (CBRFA)

| Project # | Project Name                                                    | Cost          | AFY   | Estimated<br>Contract Date | Prop 1 Grant  | SRF loan       |
|-----------|-----------------------------------------------------------------|---------------|-------|----------------------------|---------------|----------------|
| 8105-110  | Napa Lateral                                                    | \$ 5,824,770  | 500   | Dec-16                     | \$ 2,038,670  | \$ 3,786,101   |
| 8105-120  | San Sevaine Basin<br>Improvements                               | \$ 7,525,603  | 1,500 | Dec-16                     | \$ 2,633,961  | \$ 4,891,642   |
| 8105-130  | RP-1-1158 Recycled Water<br>Pump Station Upgrades               | \$ 4,659,816  | 2,361 | Feb-17                     | \$ 1,630,936  | \$ 3,028,881   |
| 8105-140  | RP-5 Recycled Water Pipeline<br>Bottleneck                      | \$ 1,514,440  |       | Feb-17                     | \$ 530,054    | \$ 984,386     |
| 8105-150  | Recycled Water Pressure Sustaining Valve Installation           | \$ 990,211    | 1     | Feb-17                     | \$ 346,574    | \$ 643,637     |
| 8105-160  | RP-1 Parallel Outfall Pipeline                                  | \$ 6,640,238  | 500   | Feb-17                     | \$ 2,324,083  | \$ 4,316,155   |
| 8105-170  | Baseline Extension Project<br>(Village of Heritage)             | \$ 4,077,339  | 105   | Feb-17                     | \$ 1,427,069  | \$ 2,650,271   |
| 8105-180  | City of Ontario Euclid/Riverside RW Distribution System Project | \$ 22,639,081 | 476   | Mar-17                     | \$ 7,923,678  | \$ 14,715,403  |
| 8105      | IEUA - Ontario                                                  | \$ 53,871,500 | 5,442 |                            | \$ 18,855,025 | \$ 35,016,475  |
| 8167      | IEUA - JCSD                                                     | \$ 52,460,000 | 3,000 | Mar-17                     | \$ 15,000,000 | \$ 37,460,000  |
| 8170      | IEUA-Pomona-MVWD                                                | \$ 51,896,000 | 1,100 | May-17                     | \$ 15,000,000 | \$ 36,896,000  |
|           | Total                                                           | \$158,227,500 | 9,542 |                            | \$ 48,855,025 | \$ 109,372,475 |

## **Project Background**

- Collaborative study by IEUA, Pomona, and MVWD
- IRP identified RW intertie as a potential water supply
- Utilize excess recycled water from the City of Pomona
- Utilize groundwater from Spadra Basin of City of Pomona
- Mitigate potential land subsidence in Pomona and Montclair
- IEUA CEQA-Lead Agency for construction
- CBRFA CEQA-Responsible Agency for Grant/SRF loan application