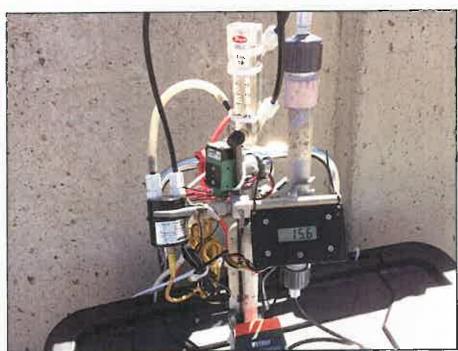

#### E. <u>MASTER SERVICE CONTRACT AWARD FOR OXYGEN TRANSFER</u> <u>EFFICIENCY MEASUREMENT SERVICES</u>

It is recommended that the Board:

- Approve Master Service Contract No. 4600002193 to DRH2O LLC of Irvine, California for a five-year contract (two year firm-fixed price with three, one-year options to extend) to provide Oxygen Transfer Efficiency Measurement Services for a not-to-exceed amount of \$250,000; and
- 2. Authorize the General Manager to execute the contract.