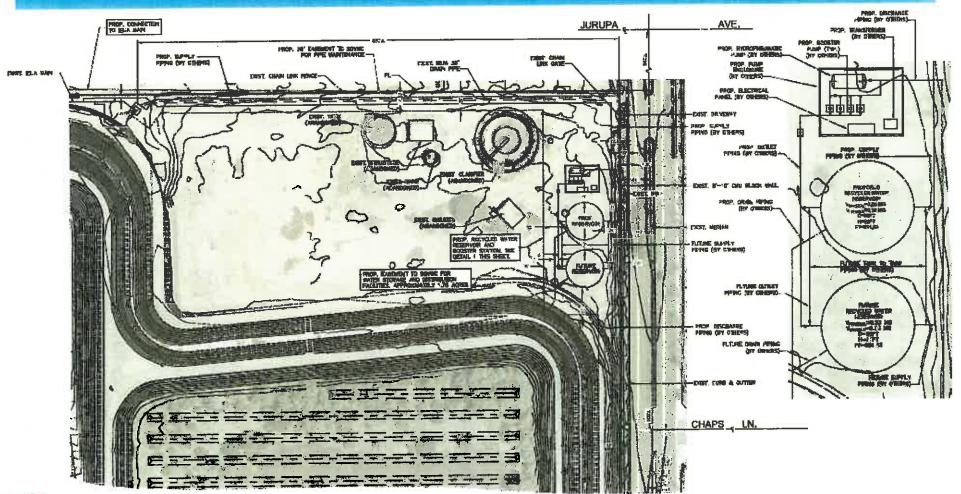

in.

#### **PRIOR BOARD ACTION**

None.

#### IMPACT ON BUDGET

None.

# CEQA Adoption Fontana Water Company Recycled Water Improvement Project September 2016









Liza Muñoz, P.E. Senior Engineer

## Project Request

 The adoption of the CEQA Initial Study/Mitigated Negative Declaration for the proposed Fontana Water Company Recycled Water Improvement Project



## Project Timeline

2013

IEUA agreed to serve as the CEQA lead agency for SGVWC/FWC. February-March 2016

SGVWC/FWC prepared site map of proposed facilities. IS/MND was prepared. April 2016

Initiated 30day public review for IS/MND May 2016

Comments were received and addressed. June 2016

SGVWC/FWC revised the site map and IS/MND was updated. August 2016

Recirculated revised IS/MND for 30 days



## Project Scope in RP-3





## Project Scope in Fontana





## **Environmental Findings**

- Mitigated Negative Declaration (MND) is the appropriate environmental determination
- Initial Study (IS) states the findings and supports the determination
- Mitigation measures will be implemented through a Mitigation Monitoring and Reporting Program (MMRP) to address environmental factors:

| Aesthetics  | Transportation/Traffic | Cultural Resources           | Hazards & Hazardous<br>Materials |  |
|-------------|------------------------|------------------------------|----------------------------------|--|
| Air Quality | Geology/Soils          | Hydrology & Water<br>Quality | Noise                            |  |



## Recommendation

Staff recommends that the Board of Directors approve the adoption of CEQA Initial St