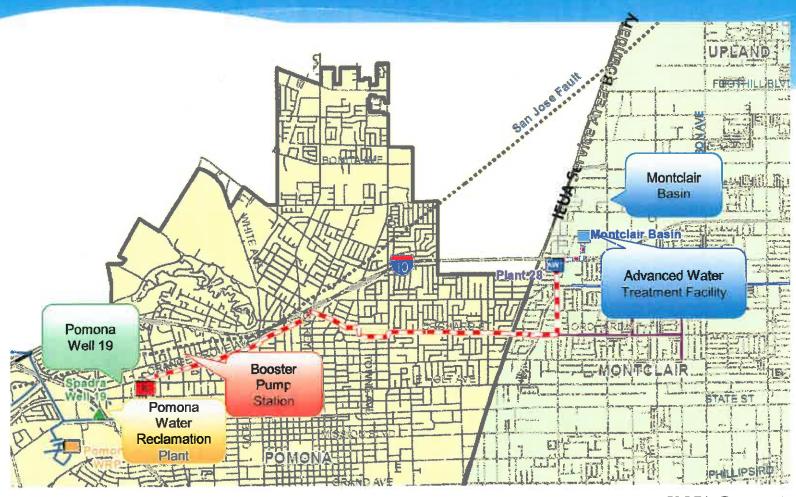

In December 2015, IEUA filed the IEUA-Pomona-MVWD Intertie Project grant and SRF loan application on behalf of the Chino Basin Regional Financing Authority (CBRFA). The subject project is a collaborative effort between IEUA, Pomona, and Monte Vista Water District (MVWD). The project consists of a pipeline conveyance system, a booster pump station, and a new advanced water treatment facility to support the increased demand for recycled water and groundwater recharge within the region. Recycled water from the Pomona Water Reclamation Plant and groundwater from Pomona's Spadra Well 19 would be conveyed from the City of Pomona to the existing Montclair recharge basin. The project would improve groundwater supply

## Joint IEUA-Pomona-MVWD RW Intertie Project

Dec 2015, 3 Prop 1 Grant/SRF Loan applications submitted to SWRCB through the Chino Basin Regional Financing Authority (CBRFA)

| Project # | Project Name                                                    | Cost          | AFY   | Estimated<br>Contract Date | Prop 1 Grant  | SRF loan       |
|-----------|-----------------------------------------------------------------|---------------|-------|----------------------------|---------------|----------------|
| 8105-110  | Napa Lateral                                                    | \$ 5,824,770  | 500   | Dec-16                     | \$ 2,038,670  | \$ 3,786,101   |
| 8105-120  | San Sevaine Basin<br>Improvements                               | \$ 7,525,603  | 1,500 | Dec-16                     | \$ 2,633,961  | \$ 4,891,642   |
| 8105-130  | RP-1-1158 Recycled Water<br>Pump Station Upgrades               | \$ 4,659,816  | 2,361 | Feb-17                     | \$ 1,630,936  | \$ 3,028,881   |
| 8105-140  | RP-5 Recycled Water Pipeline<br>Bottleneck                      | \$ 1,514,440  |       | Feb-17                     | \$ 530,054    | \$ 984,386     |
| 8105-150  | Recycled Water Pressure Sustaining Valve Installation           | \$ 990,211    | 1     | Feb-17                     | \$ 346,574    | \$ 643,637     |
| 8105-160  | RP-1 Parallel Outfall Pipeline                                  | \$ 6,640,238  | 500   | Feb-17                     | \$ 2,324,083  | \$ 4,316,155   |
| 8105-170  | Baseline Extension Project<br>(Village of Heritage)             | \$ 4,077,339  | 105   | Feb-17                     | \$ 1,427,069  | \$ 2,650,271   |
| 8105-180  | City of Ontario Euclid/Riverside RW Distribution System Project | \$ 22,639,081 | 476   | Mar-17                     | \$ 7,923,678  | \$ 14,715,403  |
| 8105      | IEUA - Ontario                                                  | \$ 53,871,500 | 5,442 |                            | \$ 18,855,025 | \$ 35,016,475  |
| 8167      | IEUA - JCSD                                                     | \$ 52,460,000 | 3,000 | Mar-17                     | \$ 15,000,000 | \$ 37,460,000  |
| 8170      | IEUA-Pomona-MVWD                                                | \$ 51,896,000 | 1,100 | May-17                     | \$ 15,000,000 | \$ 36,896,000  |
|           | Total                                                           | \$158,227,500 | 9,542 |                            | \$ 48,855,025 | \$ 109,372,475 |

## **Project Background**

- Collaborative study by IEUA, Pomona, and MVWD
- IRP identified RW intertie as a potential water supply
- Utilize excess recycled water from the City of Pomona
- Utilize groundwater from Spadra Basin of City of Pomona
- Mitigate potential land subsidence in Pomona and Montclair
- IEUA CEQA-Lead Agency for construction
- CBRFA CEQA-Responsible Agency for Grant/SRF loan application