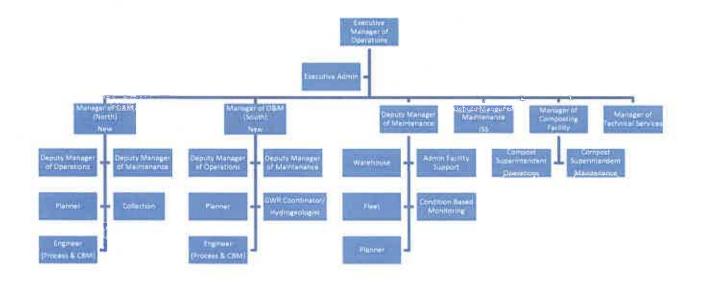

gher level of responsibility this position will take on. In addition to the existing groundwater recharge and recycled water responsibilities, the Groundwater Recharge Coordinator/Hydrogeologist would be responsible for various regional operational water resource responsibilities. Additional responsibilities may include coordinating external programs and projects, working with outside agencies serving as technical appointee and/or technical advisor for groundwater related activities. Currently the Groundwater Recharge Coordinator position is vacant and the Agency proposes that the incumbent Deputy Manager of Planning and Environmental Resources be transferred to the Operations Division to resume the duties and oversight of the Groundwater Recharge and Recycled Water Distribution Section.



Figure 2: Proposed Operations Division Structure with Major Functional Areas

Another proposed realignment is the Facilities Program section which currently resides in the Contract and Facilities (CAF) Department. Facilities Program is responsible for the Agency's landscape, building maintenance, facility painting, janitorial services, and water and sewer services. Functionally, this section performs maintenance oriented tasks and should be managed under the Maintenance Department. It is proposed that the Facilities Program be relocated under the supervision of one of the Deputy Managers of Maintenance. In addition, this Deputy Manager of Maintenance will continue to oversee the Warehouse, Fleet, and CBM program. The Deputy Manager of Information Support Services (ISS) will continue to p