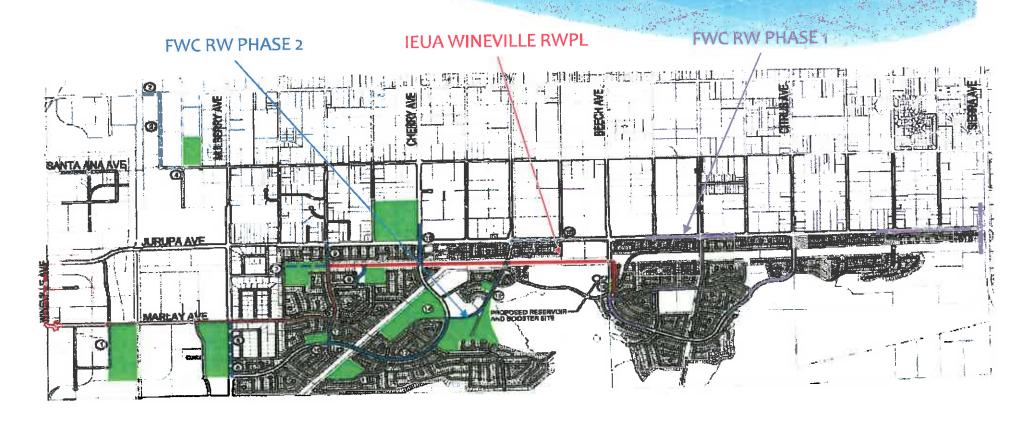

None.

#### IMPACT ON BUDGET

None.

# CEQA Adoption Fontana Water Company Recycled Water Improvement Project September 2016









Liza Muñoz, P.E. Senior Engineer

## Project Request

 The adoption of the CEQA Initial Study/Mitigated Negative Declaration for the proposed Fontana Water Company Recycled Water Improvement Project



## Project Timeline

2013

IEUA agreed to serve as the CEQA lead agency for SGVWC/FWC. February-March 2016

SGVWC/FWC prepared site map of proposed facilities. IS/MND was prepared. April 2016

Initiated 30day public review for IS/MND May 2016

Comments were received and addressed. June 2016

SGVWC/FWC revised the site map and IS/MND was updated. August 2016

Recirculated revised IS/MND for 30 days



## Project Scope in RP-3





## Project Scope in Fontana





## **Environmental Findings**

- Mitigated Negative Declaration (MND) is the appropriate environmental determination
- Initial Study (IS) states the findings and supports the determination
- Mitigation measures will be implemented through a Mitigation Monitoring and Reporting Program (MMRP) to address environmental factors:

| Aesthetics  | Transportation/Traffic | Cultural Resources           | Hazards & Hazardous<br>Materials |  |
|-------------|------------------------|------------------------------|----------------------------------|--|
| Air Quality | Geology/Soils          | Hydrology & Water<br>Quality | Noise                            |  |



## Recommendation

Staff recommends that the Board of Directors approve the adoption of CEQA Initial Study/Mitigated Negative Declaratio