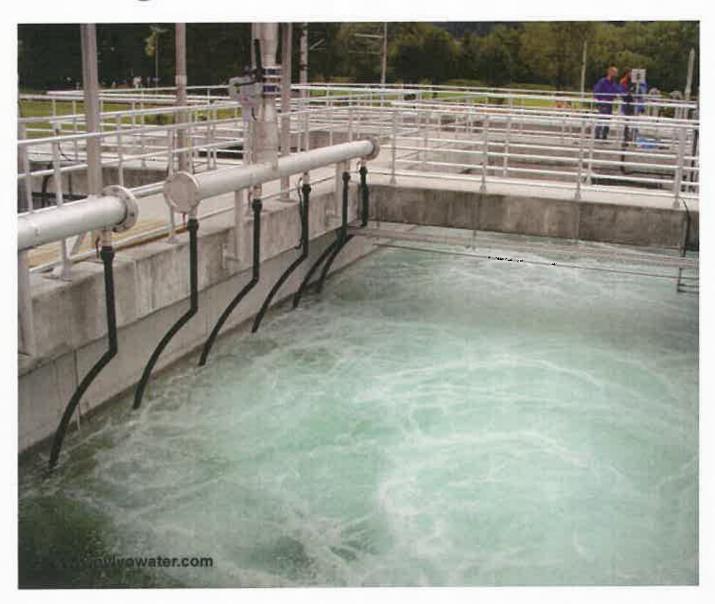

#### E. <u>MASTER SERVICE CONTRACT AWARD FOR OXYGEN TRANSFER</u> <u>EFFICIENCY MEASUREMENT SERVICES</u>

It is recommended that the Board:

- Approve Master Service Contract No. 4600002193 to DRH2O LLC of Irvine, California for a five-year contract (two year firm-fixed price with three, one-year options to extend) to provide Oxygen Transfer Efficiency Measurement Services for a not-to-exceed amount of \$250,000; and
- 2. Authorize the General Manager to execute the contract.