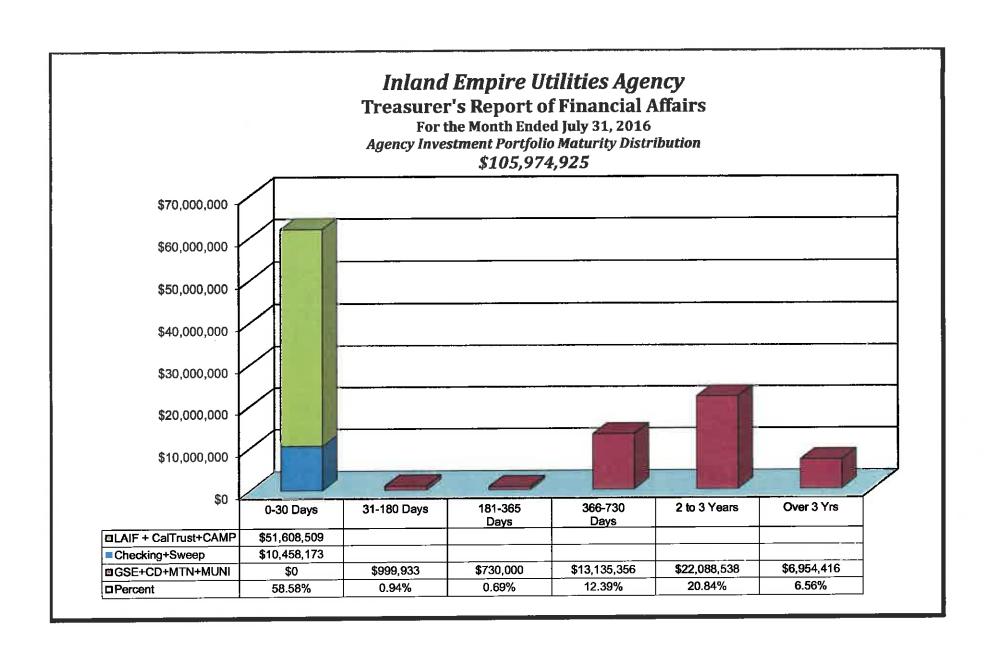

118,315         | N/A    |
| Total Other Accounts                                   | \$72,464,846    | •      |
| Average Yield of Other Accounts                        |                 | 0.087% |
| Total Agency Directed Deposits                         | \$178,439,771   |        |

<sup>\*</sup>Note: Bank of America Payroll Deposits used as compensating balances for bank services.

Treasurer's Report of Financial Affairs
For the Month Ended July 31, 2016
Agency Investment Portfolio (net of escrow accounts)
\$178,439,771



Treasurer's Report of Financial Affairs
For the Month Ended July 31, 2016
U.S. Government Sponsored Entities Portfolio
\$29,428,338



Treasurer's Report of Financial Affairs
For the Month Ended July 31, 2016
Unrestricted Agency Investment Portfolio
\$105,974,925





### Inland Empire Utilities Agency Treasurer's Report of Financial Affairs Agency Investmet Portfolio Yield Comparison





# Treasurer's Report of Financial Affairs for July 31, 2016

September 2016
Board Meeting

### **Report of Financial Affairs**

| Liquidity                                        |                           |                           |                                     |
|--------------------------------------------------|---------------------------|---------------------------|-------------------------------------|
| Description                                      | July 2016<br>(\$ million) | June 2016<br>(\$ million) | Increase (Decrease)<br>(\$ million) |
| Total Cash, Investments, and Restricted Deposits | \$178.4                   | \$186.1