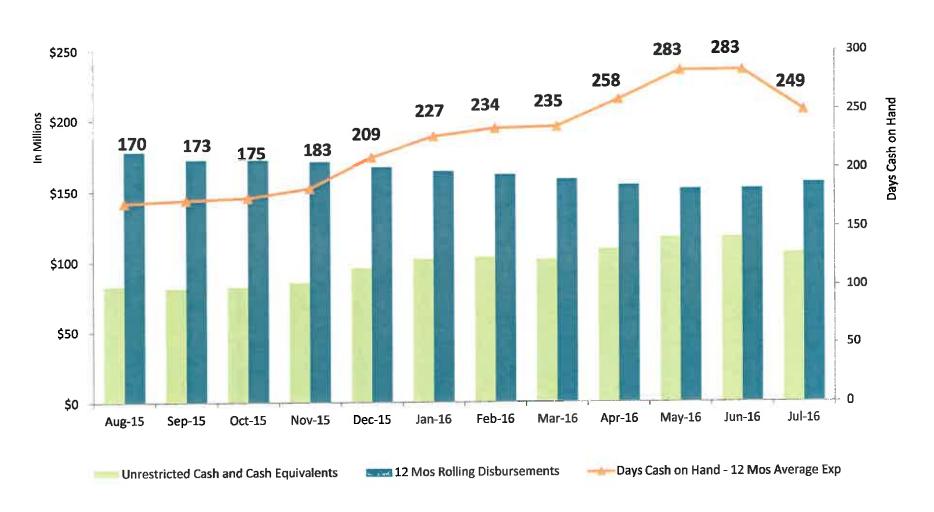

#### RECEIVE AND FILE INFORMATION ITEM

- B. TREASURER'S REPORT OF FINANCIAL AFFAIRS (WRITTEN)
- 4. GENERAL MANAGER'S COMMENTS
- 5. COMMITTEE MEMBER COMMENTS
- 6. COMMITTEE MEMBER REQUESTED FUTURE AGENDA ITEMS
- 7. ADJOURN