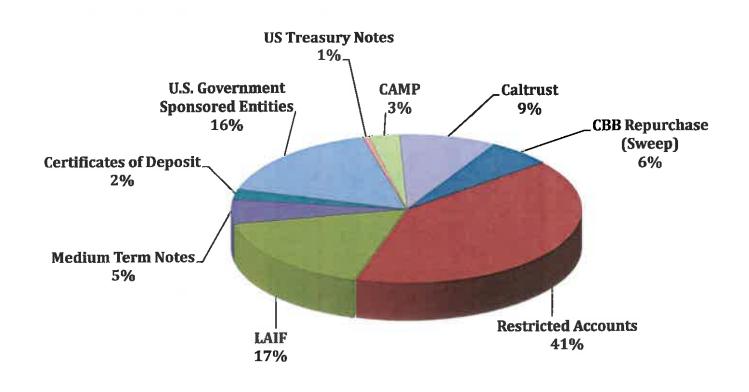

#### RECEIVE AND FILE INFORMATION ITEM

- B. TREASURER'S REPORT OF FINANCIAL AFFAIRS (WRITTEN)
- 4. GENERAL MANAGER'S COMMENTS
- 5. COMMITTEE MEMBER COMMENTS
- 6. COMMITTEE MEMBER REQUESTED FUTURE AGENDA ITEMS
- 7. ADJOURN