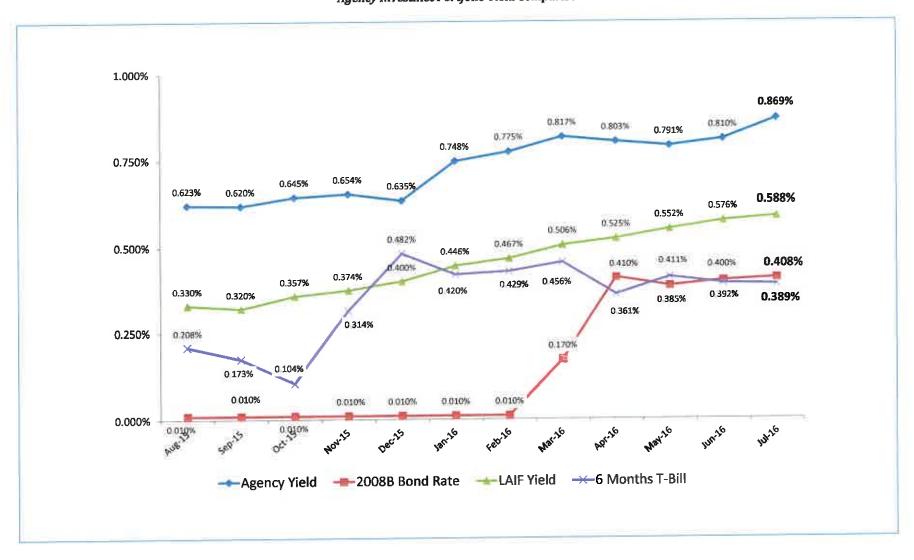

e Yield of Other Accounts                        |                 | 0.087% |
| Total Agency Directed Deposits                         | \$178,439,771   |        |

<sup>\*</sup>Note: Bank of America Payroll Deposits used as compensating balances for bank services.

Treasurer's Report of Financial Affairs
For the Month Ended July 31, 2016
Agency Investment Portfolio (net of escrow accounts)
\$178,439,771



Treasurer's Report of Financial Affairs
For the Month Ended July 31, 2016
U.S. Government Sponsored Entities Portfolio
\$29,428,338



Treasurer's Report of Financial Affairs
For the Month Ended July 31, 2016
Unrestricted Agency Investment Portfolio
\$105,974,925





### Inland Empire Utilities Agency Treasurer's Report of Financial Affairs Agency Investmet Portfolio Yield Comparison





# Treasurer's Report of Financial Affairs for July 31, 2016

September 2016
Board Meeting

### **Report of Financial Affairs**

| Liquidity                                        |                           |                           |                                     |
|--------------------------------------------------|---------------------------|---------------------------|-------------------------------------|
| Description                                      | July 2016<br>(\$ million) | June 2016<br>(\$ million) | Increase (Decrease)<br>(\$ million) |
| Total Cash, Investments, and Restricted Deposits | \$178.4                   | \$186.1                   | (\$7.7)                             |
| Total Investment Portfolio                       | \$105.9                   |