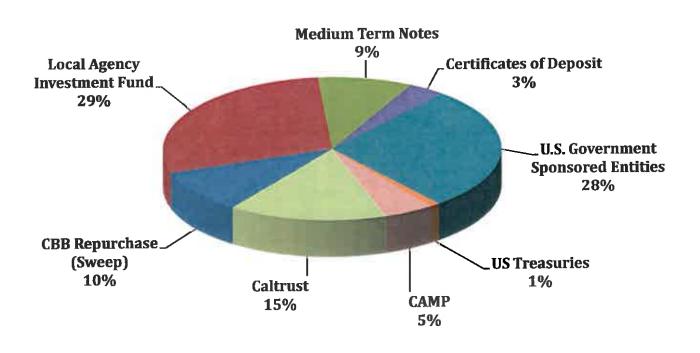

| 118,315         | N/A    |
| Total Other Accounts                                   | \$72,464,846    | •      |
| Average Yield of Other Accounts                        |                 | 0.087% |
| Total Agency Directed Deposits                         | \$178,439,771   |        |

<sup>\*</sup>Note: Bank of America Payroll Deposits used as compensating balances for bank services.

Treasurer's Report of Financial Affairs
For the Month Ended July 31, 2016
Agency Investment Portfolio (net of escrow accounts)
\$178,439,771



Treasurer's Report of Financial Affairs
For the Month Ended July 31, 2016
U.S. Government Sponsored Entities Portfolio
\$29,428,338



Treasurer's Report of Financial Affairs
For the Month Ended July 31, 2016
Unrestricted Agency Investment Portfolio
\$105,974,925





### Inland Empire Utilities Agency Treasurer's Report of Financial Affairs Agency Investmet Portfolio Yield Comparison





# Treasurer's Report of Financial Affairs for July 31, 2016

September 2016
Board Meeting

### **Report of Financial Affairs**

| Liquidity                                        |                           |                           |                                     |
|--------------------------------------------------|---------------------------|---------------------------|-------------------------------------|
| Description                                      | July 2016<br>(\$ million) | June 2016<br>(\$ million) | Increase (Decrease)<br>(\$ million) |
| Total Cash, Investments, and Restricted Deposits | \$178.4                   | \$186.1