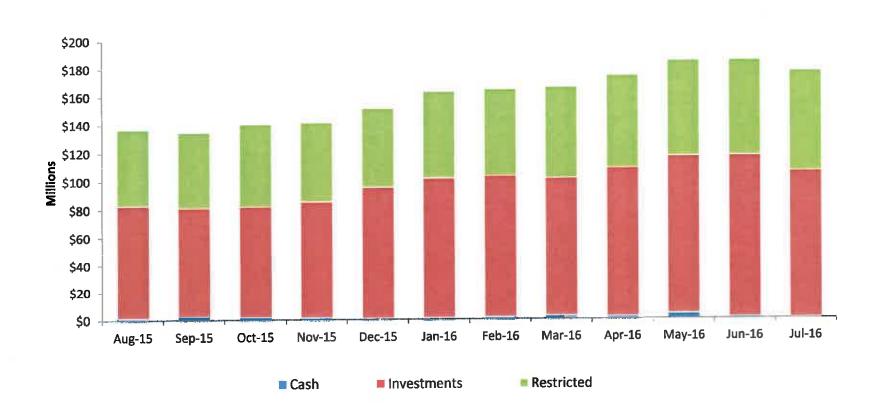

#### RECEIVE AND FILE INFORMATION ITEM

- B. TREASURER'S REPORT OF FINANCIAL AFFAIRS (WRITTEN)
- 4. GENERAL MANAGER'S COMMENTS
- 5. COMMITTEE MEMBER COMMENTS
- 6. COMMITTEE MEMBER REQUESTED FUTURE AGENDA ITEMS
- 7. ADJOURN