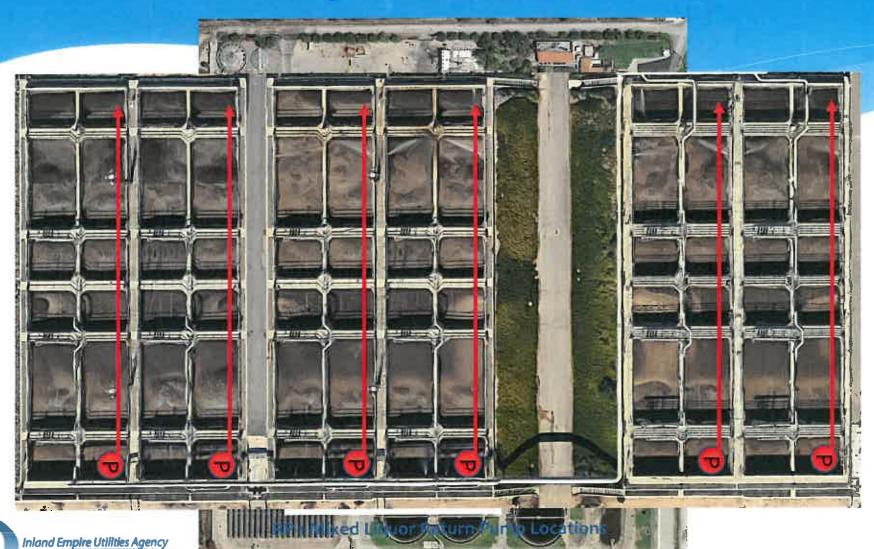

# C. RP-1 MIXED LIQUOR PUMPS AND AERATION BASIN PANEL REPAIRS CONSTRUCTION AWARDS

It is recommended that the Committee/Board:

- 1. Award a construction contract for the RP-1 Mixed Liquor Return Pumps, Project No. EN16024 and RP-1 Aeration Basin Panel Repairs, Project No. EN17040, to J.F. Shea Construction, Inc., in the amount of \$6,633,000;
- 2. Approve a contract amendment to RMC Water and Environment for engineering services during construction for the not-to-exceed amount of \$203,000;
- 3. Approve total project budget amendment for RP-1 Mixed Liquor Return Pumps, Project No. EN16024 in amount of \$371,000; and
- 4. Authorize the General Manager to execute the construction contract, contract amendment, and budget amendment.