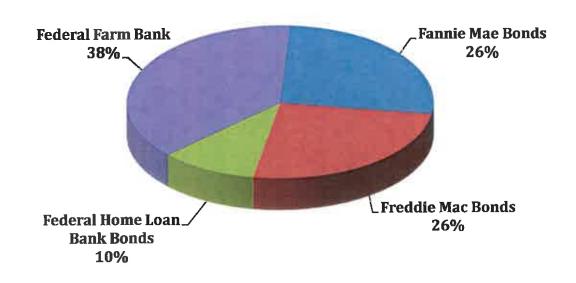

Business Bank - Workers' Compensation Account | 47,679          | N/A    |
| Other Accounts*                                        | 118,315         | N/A    |
| Total Other Accounts                                   | \$72,464,846    | •      |
| Average Yield of Other Accounts                        |                 | 0.087% |
| Total Agency Directed Deposits                         | \$178,439,771   |        |

<sup>\*</sup>Note: Bank of America Payroll Deposits used as compensating balances for bank services.

Treasurer's Report of Financial Affairs
For the Month Ended July 31, 2016
Agency Investment Portfolio (net of escrow accounts)
\$178,439,771



Treasurer's Report of Financial Affairs
For the Month Ended July 31, 2016
U.S. Government Sponsored Entities Portfolio
\$29,428,338



Treasurer's Report of Financial Affairs
For the Month Ended July 31, 2016
Unrestricted Agency Investment Portfolio
\$105,974,925





### Inland Empire Utilities Agency Treasurer's Report of Financial Affairs Agency Investmet Portfolio Yield Comparison





# Treasurer's Report of Financial Affairs for July 31, 2016

September 2016
Board Meeting

### **Report of Financial Affairs**

| Liquidity                                        |                           |                           |                                     |
|--------------------------------------------------|---------------------------|---------------------------|-------------------------------------|
| Description                                      | July 2016<br>(\$ million) | June 2016<br>(\$ million) | Increase