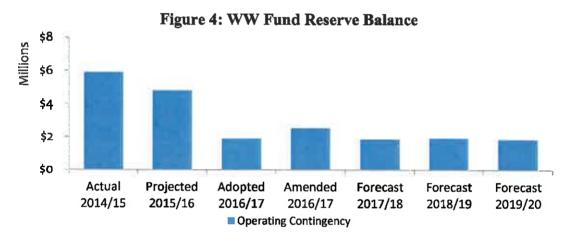

as issued to support both operating costs (\$1.3 million) and expansion of the turf removal program (\$3 million) in response to the drought crisis. Reflected in the proposed water rates is Board approval to forgive repayment of this inter-fund loan in FY 2015/16. Another \$3.2 million loan from the RO fund is proposed in FY 2016/17 to support the purchase of supplemental water supplies.

The WW fund estimated ending fund balance for FY 2016/17 of \$2.5 million is slightly higher than the \$1.9 million reported in the adopted budget. As shown in Figure 4 below, the fund balance is projected to slightly decline over the ensuing three fiscal years. The primary drivers are higher project expenditures such as the SARCCUP and other regional water resources initiatives beginning in FY 2017/18.



#### **Adopted Multi-Year Rates**

In May 2015, the Board adopted multi-year rates for the wastewater connection fee, EDU volumetric rate, new water connection fee, and recycled water rates. To lessen the impact on the development community, the increase to the connection fees as recommended by the rate study were phased in over multiple years. No change is proposed for the adopted multi-year rates for the Regional Wastewater and Recycled Water programs.

#### **New Connection Fees**

The new connection fees for FY 2016/17 will include different rates for the first and second half of the fiscal year; \$5,415 per unit, from July 1, 2016 to December 31, 2016, and \$6,009 per unit starting January 1, 2017 through June 30, 2017 (Table 13).

Table 13: Adopted Wastewater Connection Fee Rates