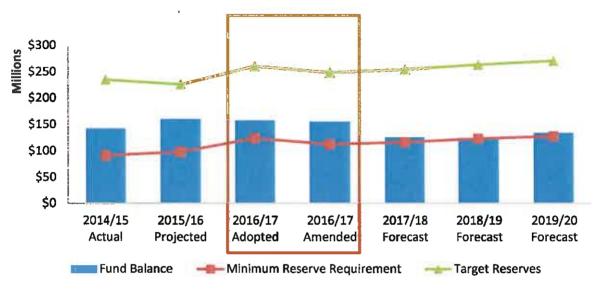

|
| 2016/17                   | RO fund       | WW fund        | \$3.2           | \$0                                           | 2024/25 \$0.5<br>2025/26 \$0.5<br>2026/27 \$0.5<br>2027/28 \$0.5<br>2028/29 \$0.5<br>2029/30 \$0.5<br>2030/31 \$0.2<br>Total \$3.2 |
|                           |               | Grand Total    | \$36.0          | \$0                                           | \$36.0                                                                                                                             |

#### **Consolidated Fund Balance**

Based on net changes to total revenues and expenses, the consolidated fund balance is projected to be \$2.5 million lower; decreased from \$157.8 million to \$155.3 million at the end of FY 2016/17 as shown in Figure 1.



Figure 1: Consolidated Fund Balance (\$Millions)

Offsetting the proposed reduction in total revenues and other funding sources and proposed increase in total expenses and other uses of funds is a higher projected ending fund balance for FY 2015/16. The projected ending fund balance for the current fiscal year is projected be approximately \$30 million higher than estimated in the FY 2015/16 adopted budget. The primary driver for the projected higher ending fund balance is lower capital project costs and higher than anticipated property tax receipts.

#### Non Reclaimable Wastewater (NC) Fund

The NC fund records the transactions for the acquisition, construction, expansion, replacement, and operation of the Agency's non-reclaimable wastewater sewer lines, interceptors, and appurtenant f