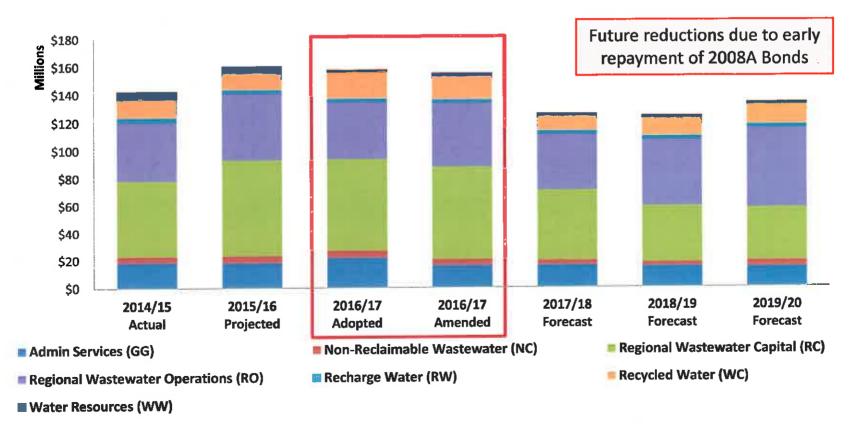

# B. <u>FY 2016/17 BUDGET AMENDMENT, RATES AND FEES, AND INTER-FUND LOANS</u>

It is recommended that the Board approve:

- 1. The amendments to the FY 2016/17 adopted budget for all Agency's funds;
- 2. The Non-Reclaimable Wastewater (NC) fund Rate Resolution Nos. 2016-6-1 through 2016-6-3;
- 3. The Regional Wastewater Operations & Maintenance (RO) fund Rate Resolution 2016-6-4;
- 4. The Water Resources (WW) fund Rate Resolution Nos. 2016-6-7 and 2016-6-15;
- 5. Rate Resolution No. 2016-6-5 for Laboratory Fees, 2016-6-6 for Equipment Rental, and 2016-6-9 for the Fontana Extra-Territorial Charge;
- 6. An inter-fund loan from the RO fund to the WW fund for a not-to-exceed amount of \$3.2 million in FY 2016/17 to support purchase of supplemental water supplies;
- 7. The forgiveness of the inter-fund loan from the Administrative Service (GG) fund to the WW fund in the amount of \$4.3 million in FY 2015/16; and
- 8. The allocation of property tax receipts in excess of \$13.7 million from the Regional RO, Recycled Water (WC), and GG funds to the WW fund beginning in FY 2016/17, and maintain allocation of 65% of property tax receipts to the Regional Wastewater Capital Improvement (RC) fund.