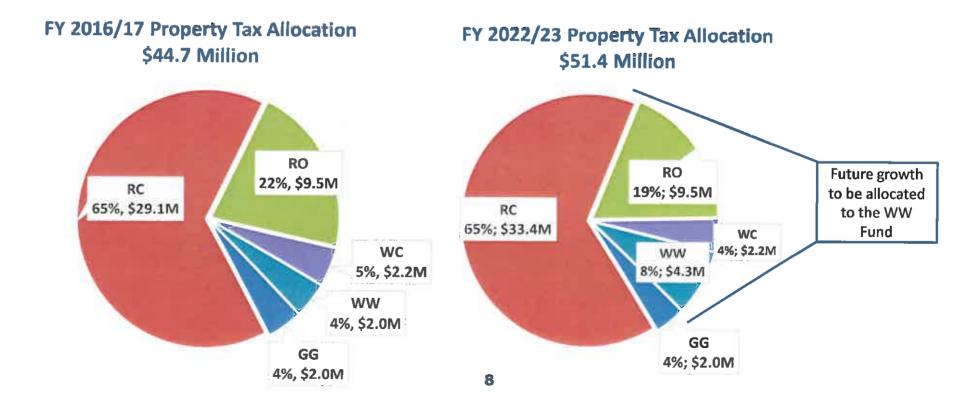

|
| Water Meter<br>Rate/Account        | \$2.105                  | *\$2.105                 | n/a             | n/a           | n/a           | n/a           | n/a           | n/a           |
| MEU                                | n/a                      | \$0.90                   | \$0.95          | \$0.99        | \$1.04        | Adjustm       | ents based    | on CPI        |

<sup>\*</sup>Only effective through September 30, 2016.

# Reduced Revenues & Fund Balance (WW Fund) from Proposed Water Rates

❖ Total revenue cut by \$2 million over the next fiscal years



# **Continue Investment of Property Taxes**



- No change in the 65% allocated to the RC fund.
- Future growth for the 35% will be assigned to the WW:
  - ✓ Support regional projects not supported by the proposed rates.



# Recommendations



- Approve the amendments to the FY 2016/17 adopted budget for all Agency's funds;
- Approve the NC fund Rate Resolution Nos. 2016-6-1 to 2016-6-3;
- Approve the RO fund Rate Resolution No. 2016-6-4
- Approve the WW fund Rate Resolution Nos. 2016-6-7 and 2016-6-15;
- Approve Rate Resolution No. 2016-6-5 for Laboratory Fees, 2016-6-6 for Equipment Rental, and 2016-6-9 for the Fontana Extra-Territorial Charge;
- Approve an inter-fund loan from the RO fund to the WW fund for a not-to-exceed amount of \$3.2 million in FY 2016/17 to support purchase of supplemental water supplies;
- Approve the forgiveness of the inter-fund loan from the GG fund to the WW fund in the amount of \$4.3 million in FY 2015/16; and
- Approve the allocation of property tax receipts in excess of \