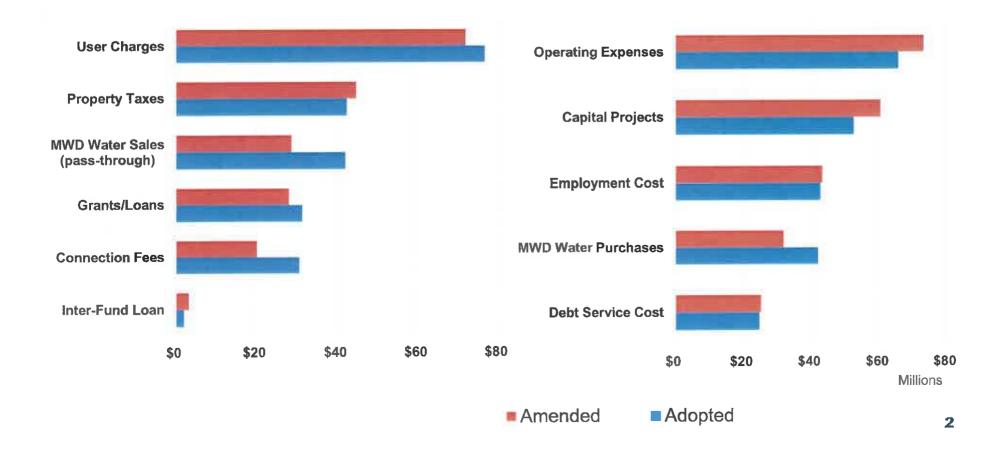

# B. <u>FY 2016/17 BUDGET AMENDMENT, RATES AND FEES, AND INTER-FUND LOANS</u>

It is recommended that the Board approve:

- 1. The amendments to the FY 2016/17 adopted budget for all Agency's funds;
- 2. The Non-Reclaimable Wastewater (NC) fund Rate Resolution Nos. 2016-6-1 through 2016-6-3;
- 3. The Regional Wastewater Operations & Maintenance (RO) fund Rate Resolution 2016-6-4;
- 4. The Water Resources (WW) fund Rate Resolution Nos. 2016-6-7 and 2016-6-15;
- 5. Rate Resolution No. 2016-6-5 for Laboratory Fees, 2016-6-6 for Equipment Rental, and 2016-6-9 for the Fontana Extra-Territorial Charge;
- 6. An inter-fund loan from the RO fund to the WW fund for a not-to-exceed amount of \$3.2 million in FY 2016/17 to support purchase of supplemental water supplies;
- 7. The forgiveness of the inter-fund loan from the Administrative Service (GG) fund to the WW fund in the amount of \$4.3 million in FY 2015/16; and
- 8. The allocation of property tax receipts in excess of \$13.7 million from the Regional RO, Recycled Water (WC), and GG funds to the WW fund beginning in FY 2016/17, and maintain allocation of 65% of property tax receipts to the Regional Wastewater Capital Improvement (RC) fund.