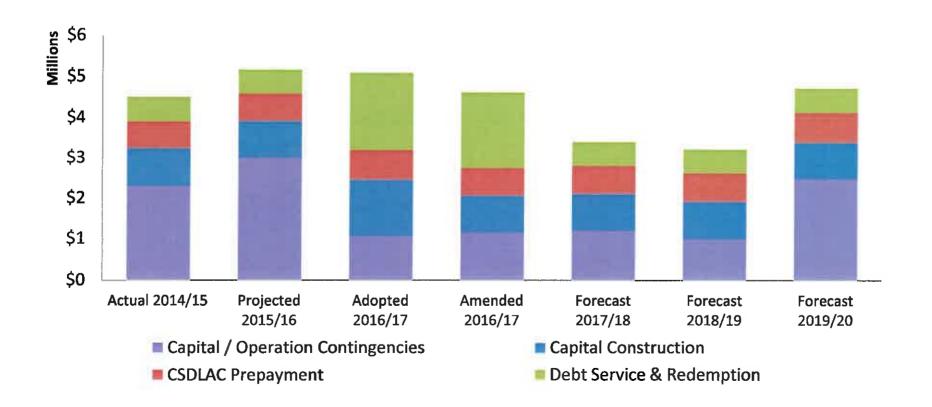

# B. <u>FY 2016/17 BUDGET AMENDMENT, RATES AND FEES, AND INTER-FUND LOANS</u>

It is recommended that the Board approve:

- 1. The amendments to the FY 2016/17 adopted budget for all Agency's funds;
- 2. The Non-Reclaimable Wastewater (NC) fund Rate Resolution Nos. 2016-6-1 through 2016-6-3;
- 3. The Regional Wastewater Operations & Maintenance (RO) fund Rate Resolution 2016-6-4;
- 4. The Water Resources (WW) fund Rate Resolution Nos. 2016-6-7 and 2016-6-15;
- 5. Rate Resolution No. 2016-6-5 for Laboratory Fees, 2016-6-6 for Equipment Rental, and 2016-6-9 for the Fontana Extra-Territorial Charge;
- 6. An inter-fund loan from the RO fund to the WW fund for a not-to-exceed amount of \$3.2 million in FY 2016/17 to support purchase of supplemental water supplies;
- 7. The forgiveness of the inter-fund loan from the Administrative Service (GG) fund to the WW fund in the amount of \$4.3 million in FY 2015/16; and
- 8. The allocation of property tax receipts in excess of \$13.7 million from the Regional RO, Recycled Water (WC), and GG funds to the WW fund beginning in FY 2016/17, and maintain allocation of 65% of property tax receipts to the Regional Wastewater Capital Improvement (RC) fund.