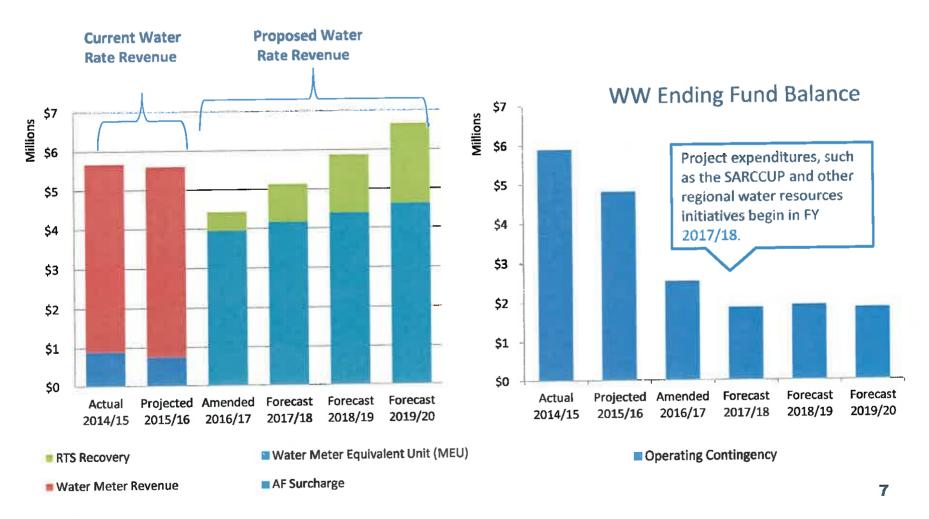

# B. <u>FY 2016/17 BUDGET AMENDMENT, RATES AND FEES, AND INTER-FUND LOANS</u>

It is recommended that the Board approve:

- 1. The amendments to the FY 2016/17 adopted budget for all Agency's funds;
- 2. The Non-Reclaimable Wastewater (NC) fund Rate Resolution Nos. 2016-6-1 through 2016-6-3;
- 3. The Regional Wastewater Operations & Maintenance (RO) fund Rate Resolution 2016-6-4;
- 4. The Water Resources (WW) fund Rate Resolution Nos. 2016-6-7 and 2016-6-15;
- 5. Rate Resolution No. 2016-6-5 for Laboratory Fees, 2016-6-6 for Equipment Rental, and 2016-6-9 for the Fontana Extra-Territorial Charge;
- 6. An inter-fund loan from the RO fund to the WW fund for a not-to-exceed amount of \$3.2 million in FY 2016/17 to support purchase of supplemental water supplies;
- 7. The forgiveness of the inter-fund loan from the Administrative Service (GG) fund to the WW fund in the amount of \$4.3 million in FY 2015/16; and
- 8. The allocation of property tax receipts in excess of \$13.7 million from the Regional RO, Recycled Water (WC), and GG funds to the WW fund beginning in FY 2016/17, and maintain allocation of 65% of property tax receipts to the Regional Wastewater Capital Improvement (RC) fund.