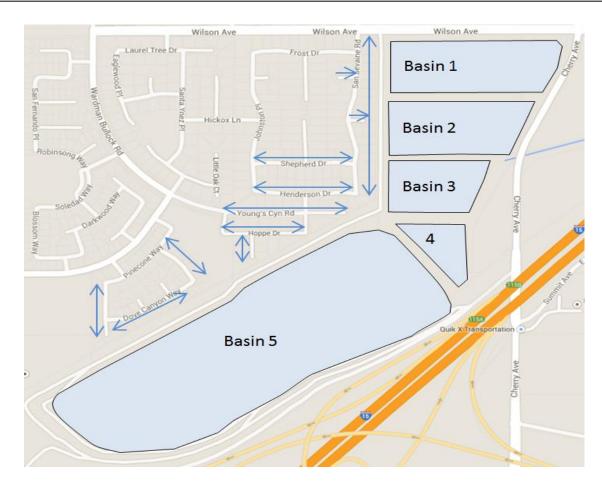

## Public Information Notice #1 Soil Excavation Project

| September 11, 2014 |                                                                                                                                                                                                                                |
|--------------------|--------------------------------------------------------------------------------------------------------------------------------------------------------------------------------------------------------------------------------|
| What:              | The Inland Empire Utilities Agency and its contractor will be collecting soil samples by drilling borings and excavating small temporary pits at various locations within San Sevaine Basins 3 & 5.                            |
| Why:               | To determine the best way to improve the rate in which groundwater recharges into the basins.                                                                                                                                  |
| When:              | 8:00 a.m. to 5:00 p.m. Monday through Friday<br>Various dates between September 15, 2014 and September 30, 2014                                                                                                                |
| Where:             | San Sevaine Basins 3 & 5. Neighboring streets include Grovewood Place, Dove Canyon Way, Westwood Way, Stephens Place, Hoppe Drive, Young's Canyon Road, Henderson Drive, Shepherd Drive and San Sevaine Road to Wilson Avenue. |
| Who:               | Please contact Jason Pivovaroff at (909) 993-1911 with questions.                                                                                                                                                              |
| Impacts:           | Water will not be released into the basin. Noise levels will be within city ordinance levels.                                                                                                                                  |